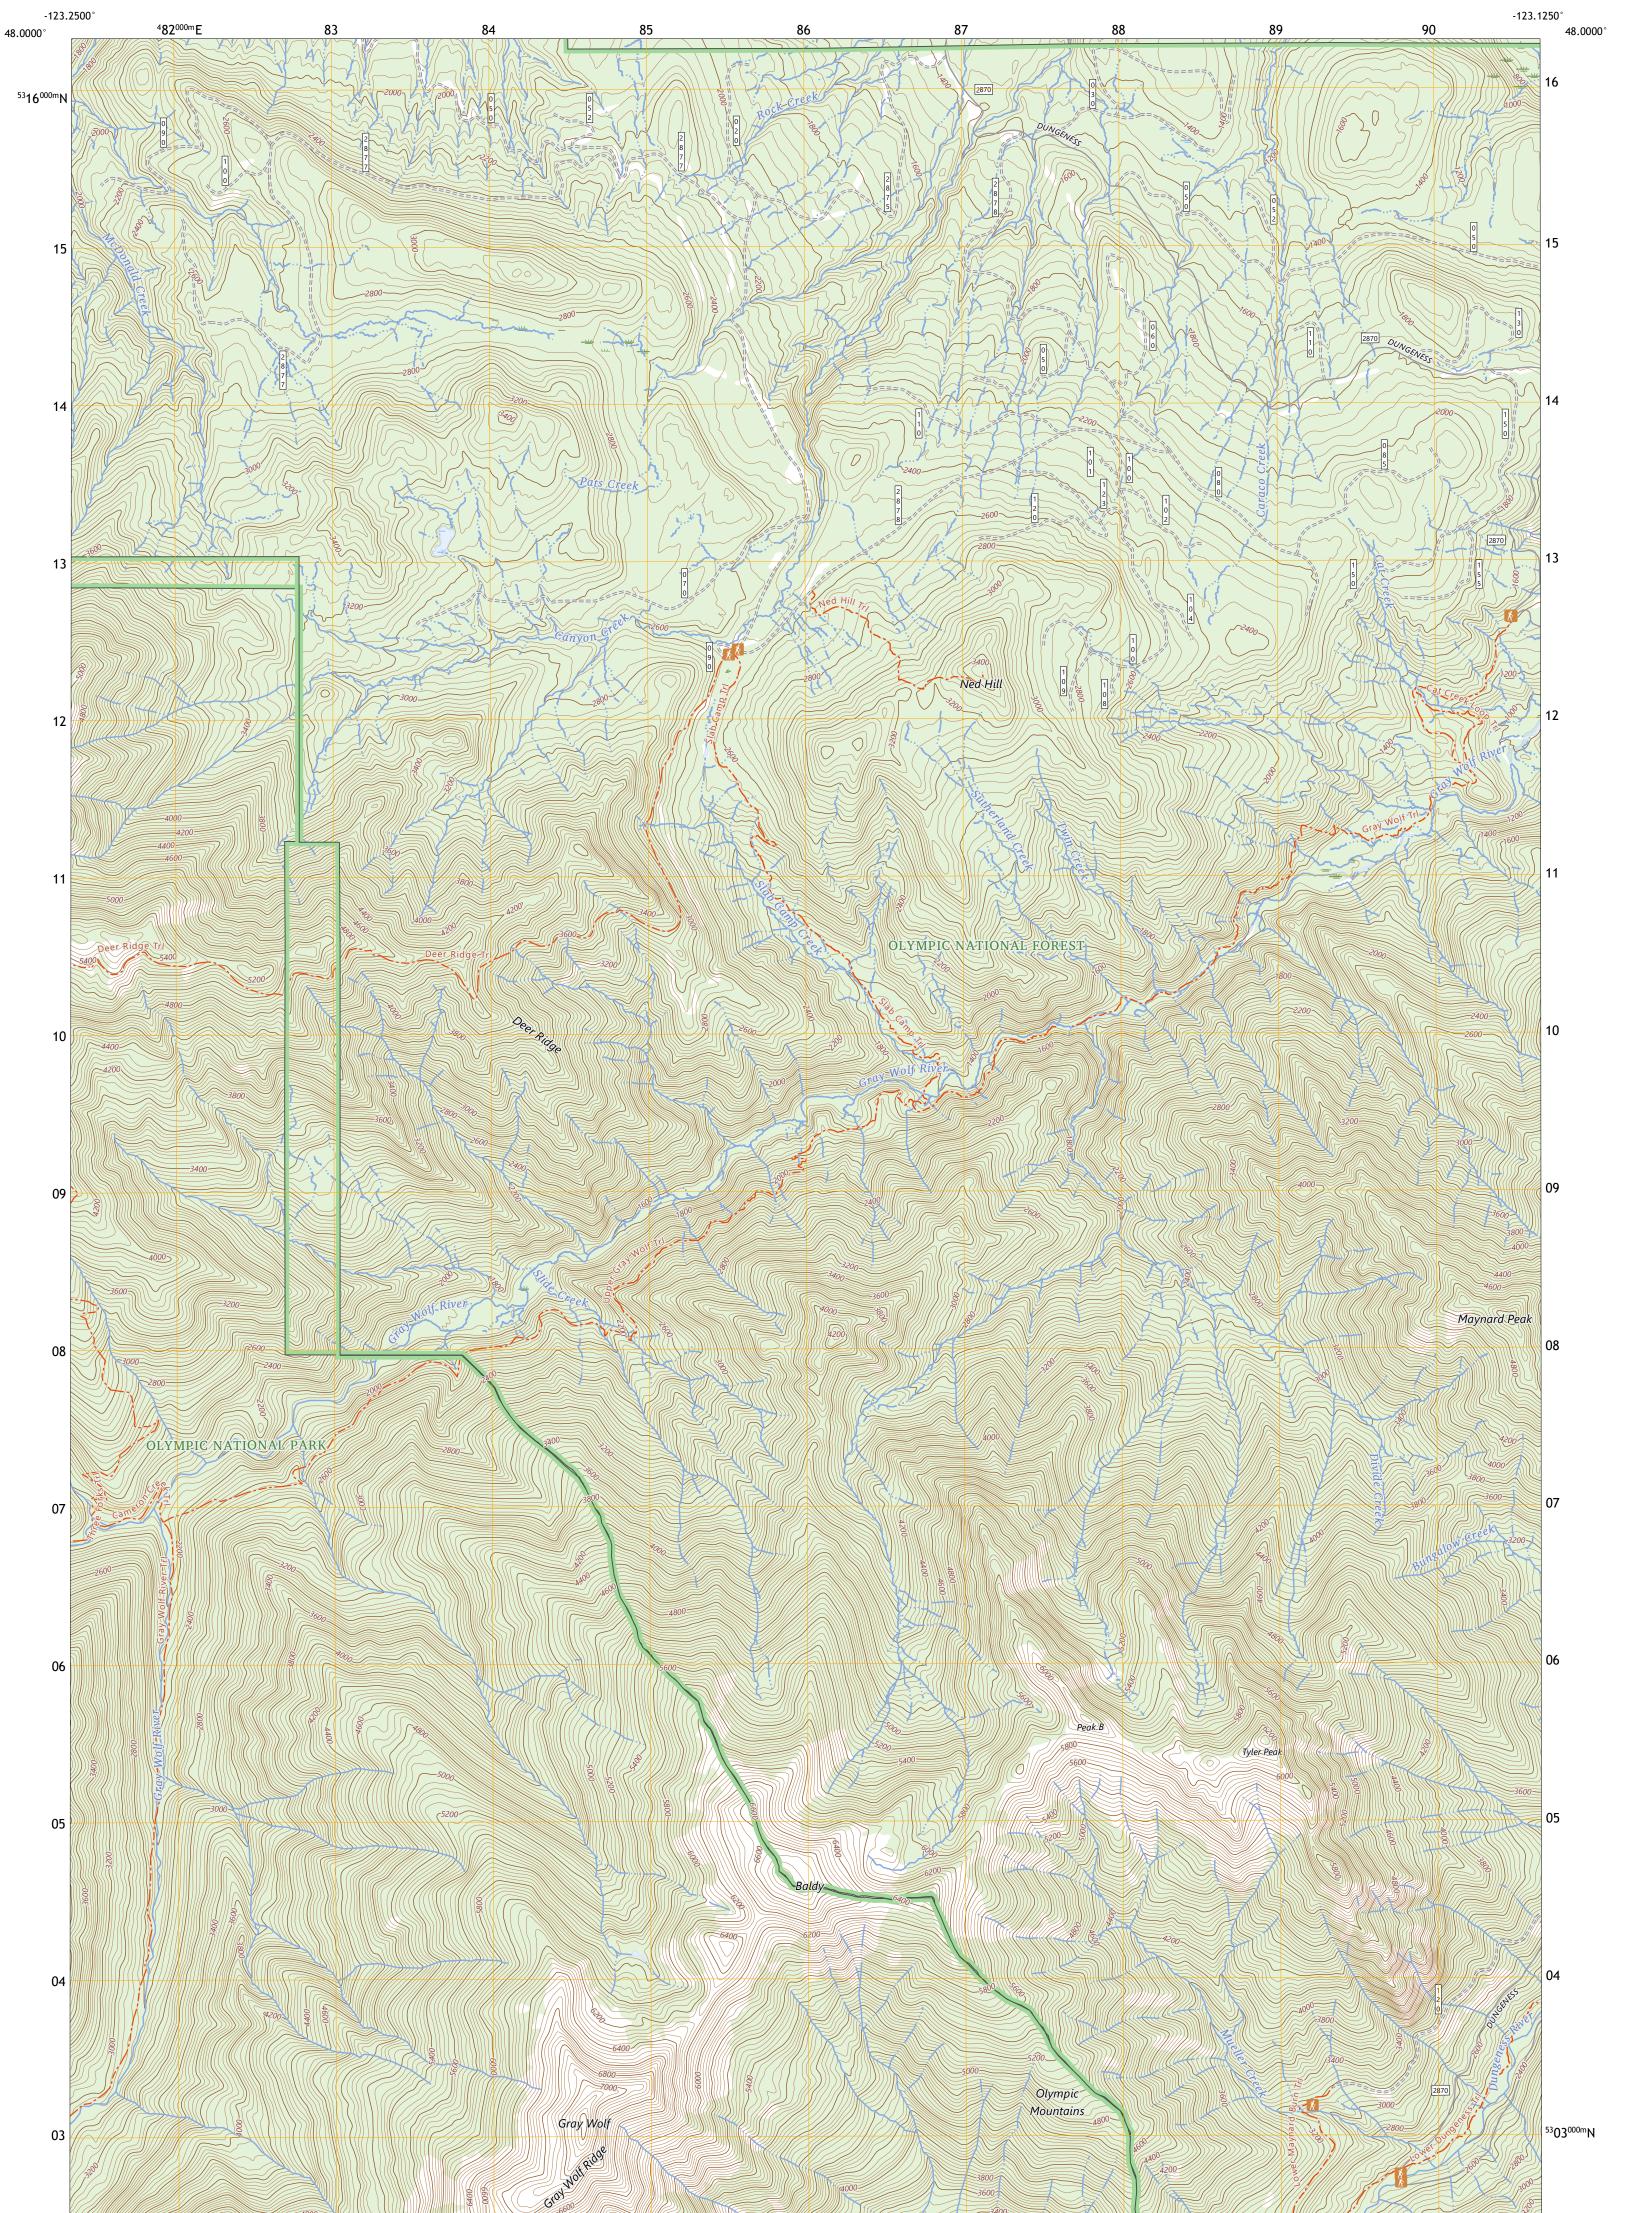

The National Map US Topo

USSEST SEPARCE USSEST

TYLER PEAK QUADRANGLE WASHINGTON - CLALLAM COUNTY 7.5-MINUTE SERIES

Produced by the United States Geological Survey North American Datum of 1983 (NAD83) World Geodetic System of 1984 (WGS84). Projection and 1 000-meter grid:Universal Transverse Mercator, Zone 10T This map is not a legal document. Boundaries may be generalized for this map scale. Private lands within government reservations may not be shown. Obtain permission before entering private lands.