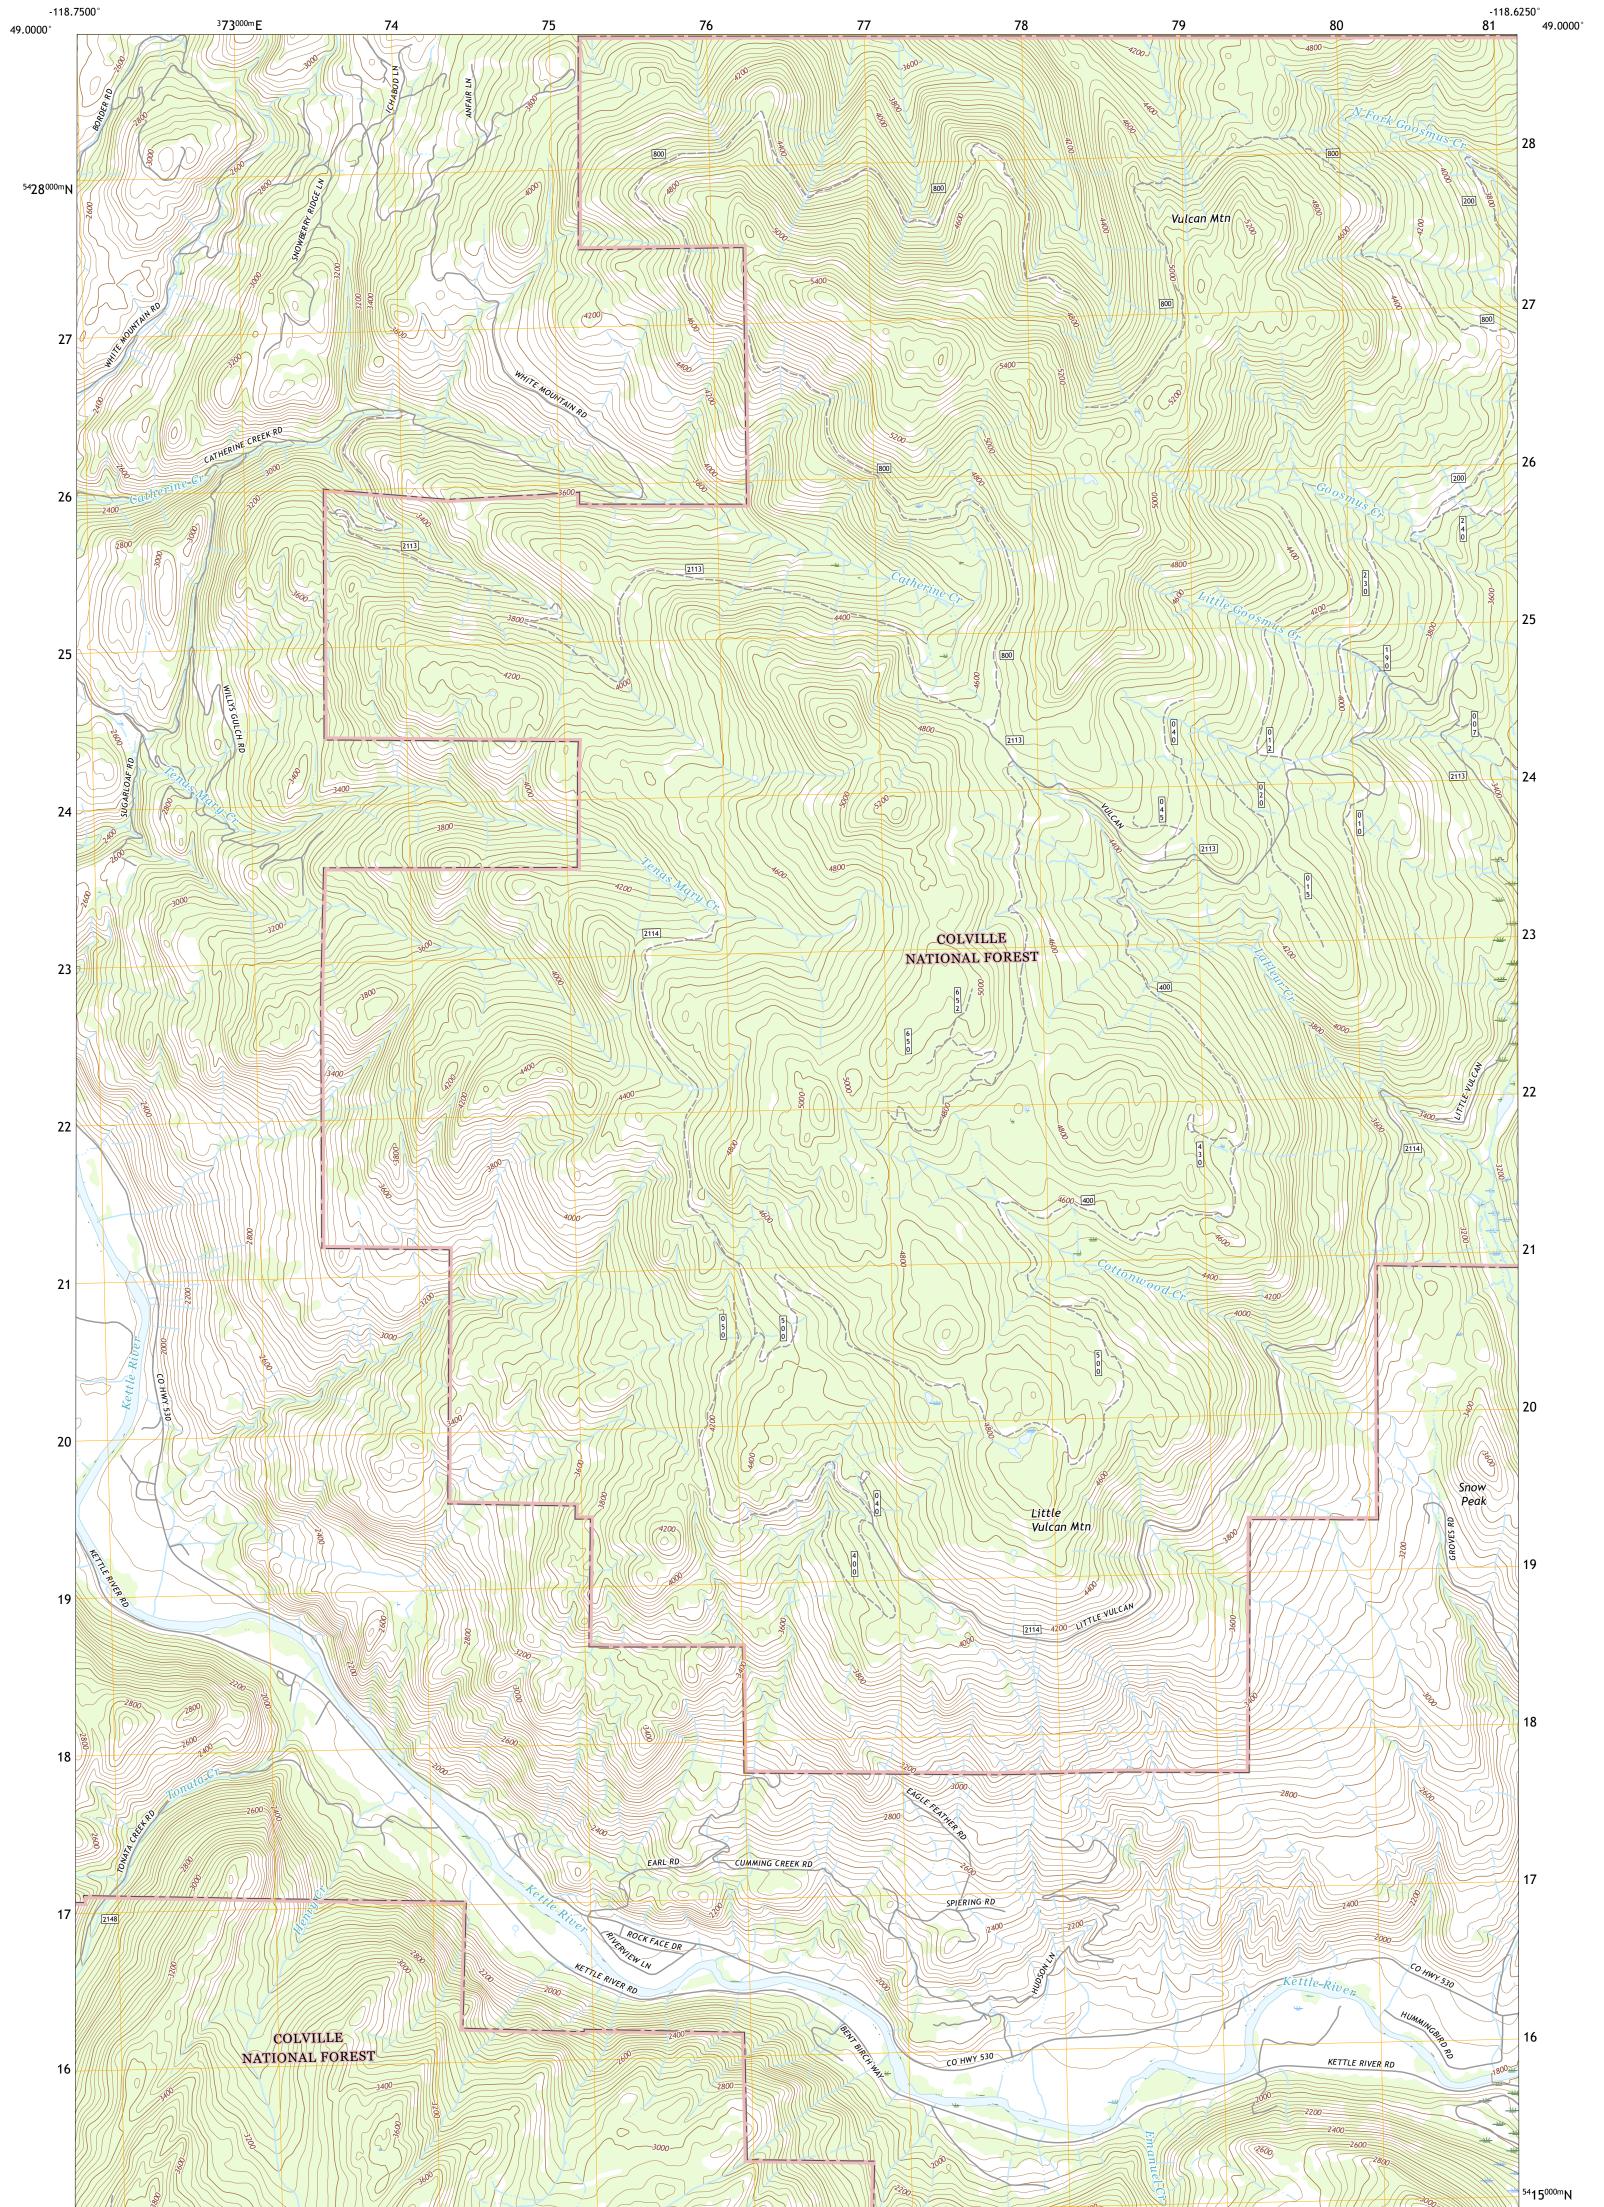

The National Map US Topo

TOTEST SERVICE

VULCAN MOUNTAIN QUADRANGLE WASHINGTON - FERRY COUNTY 7.5-MINUTE SERIES

**Produced by the United States Geological Survey** North American Datum of 1983 (NAD83) World Geodetic System of 1984 (WGS84). Projection and 1 000-meter grid:Universal Transverse Mercator, Zone 11U This map is not a legal document. Boundaries may be generalized for this map scale. Private lands within government reservations may not be shown. Obtain permission before entering private lands.