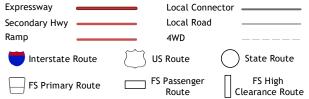

ROAD CLASSIFICATION

Check with local Forest Service unit for current travel conditions and restrictions.

VULCAN MOUNTAIN, WA, BC

2023