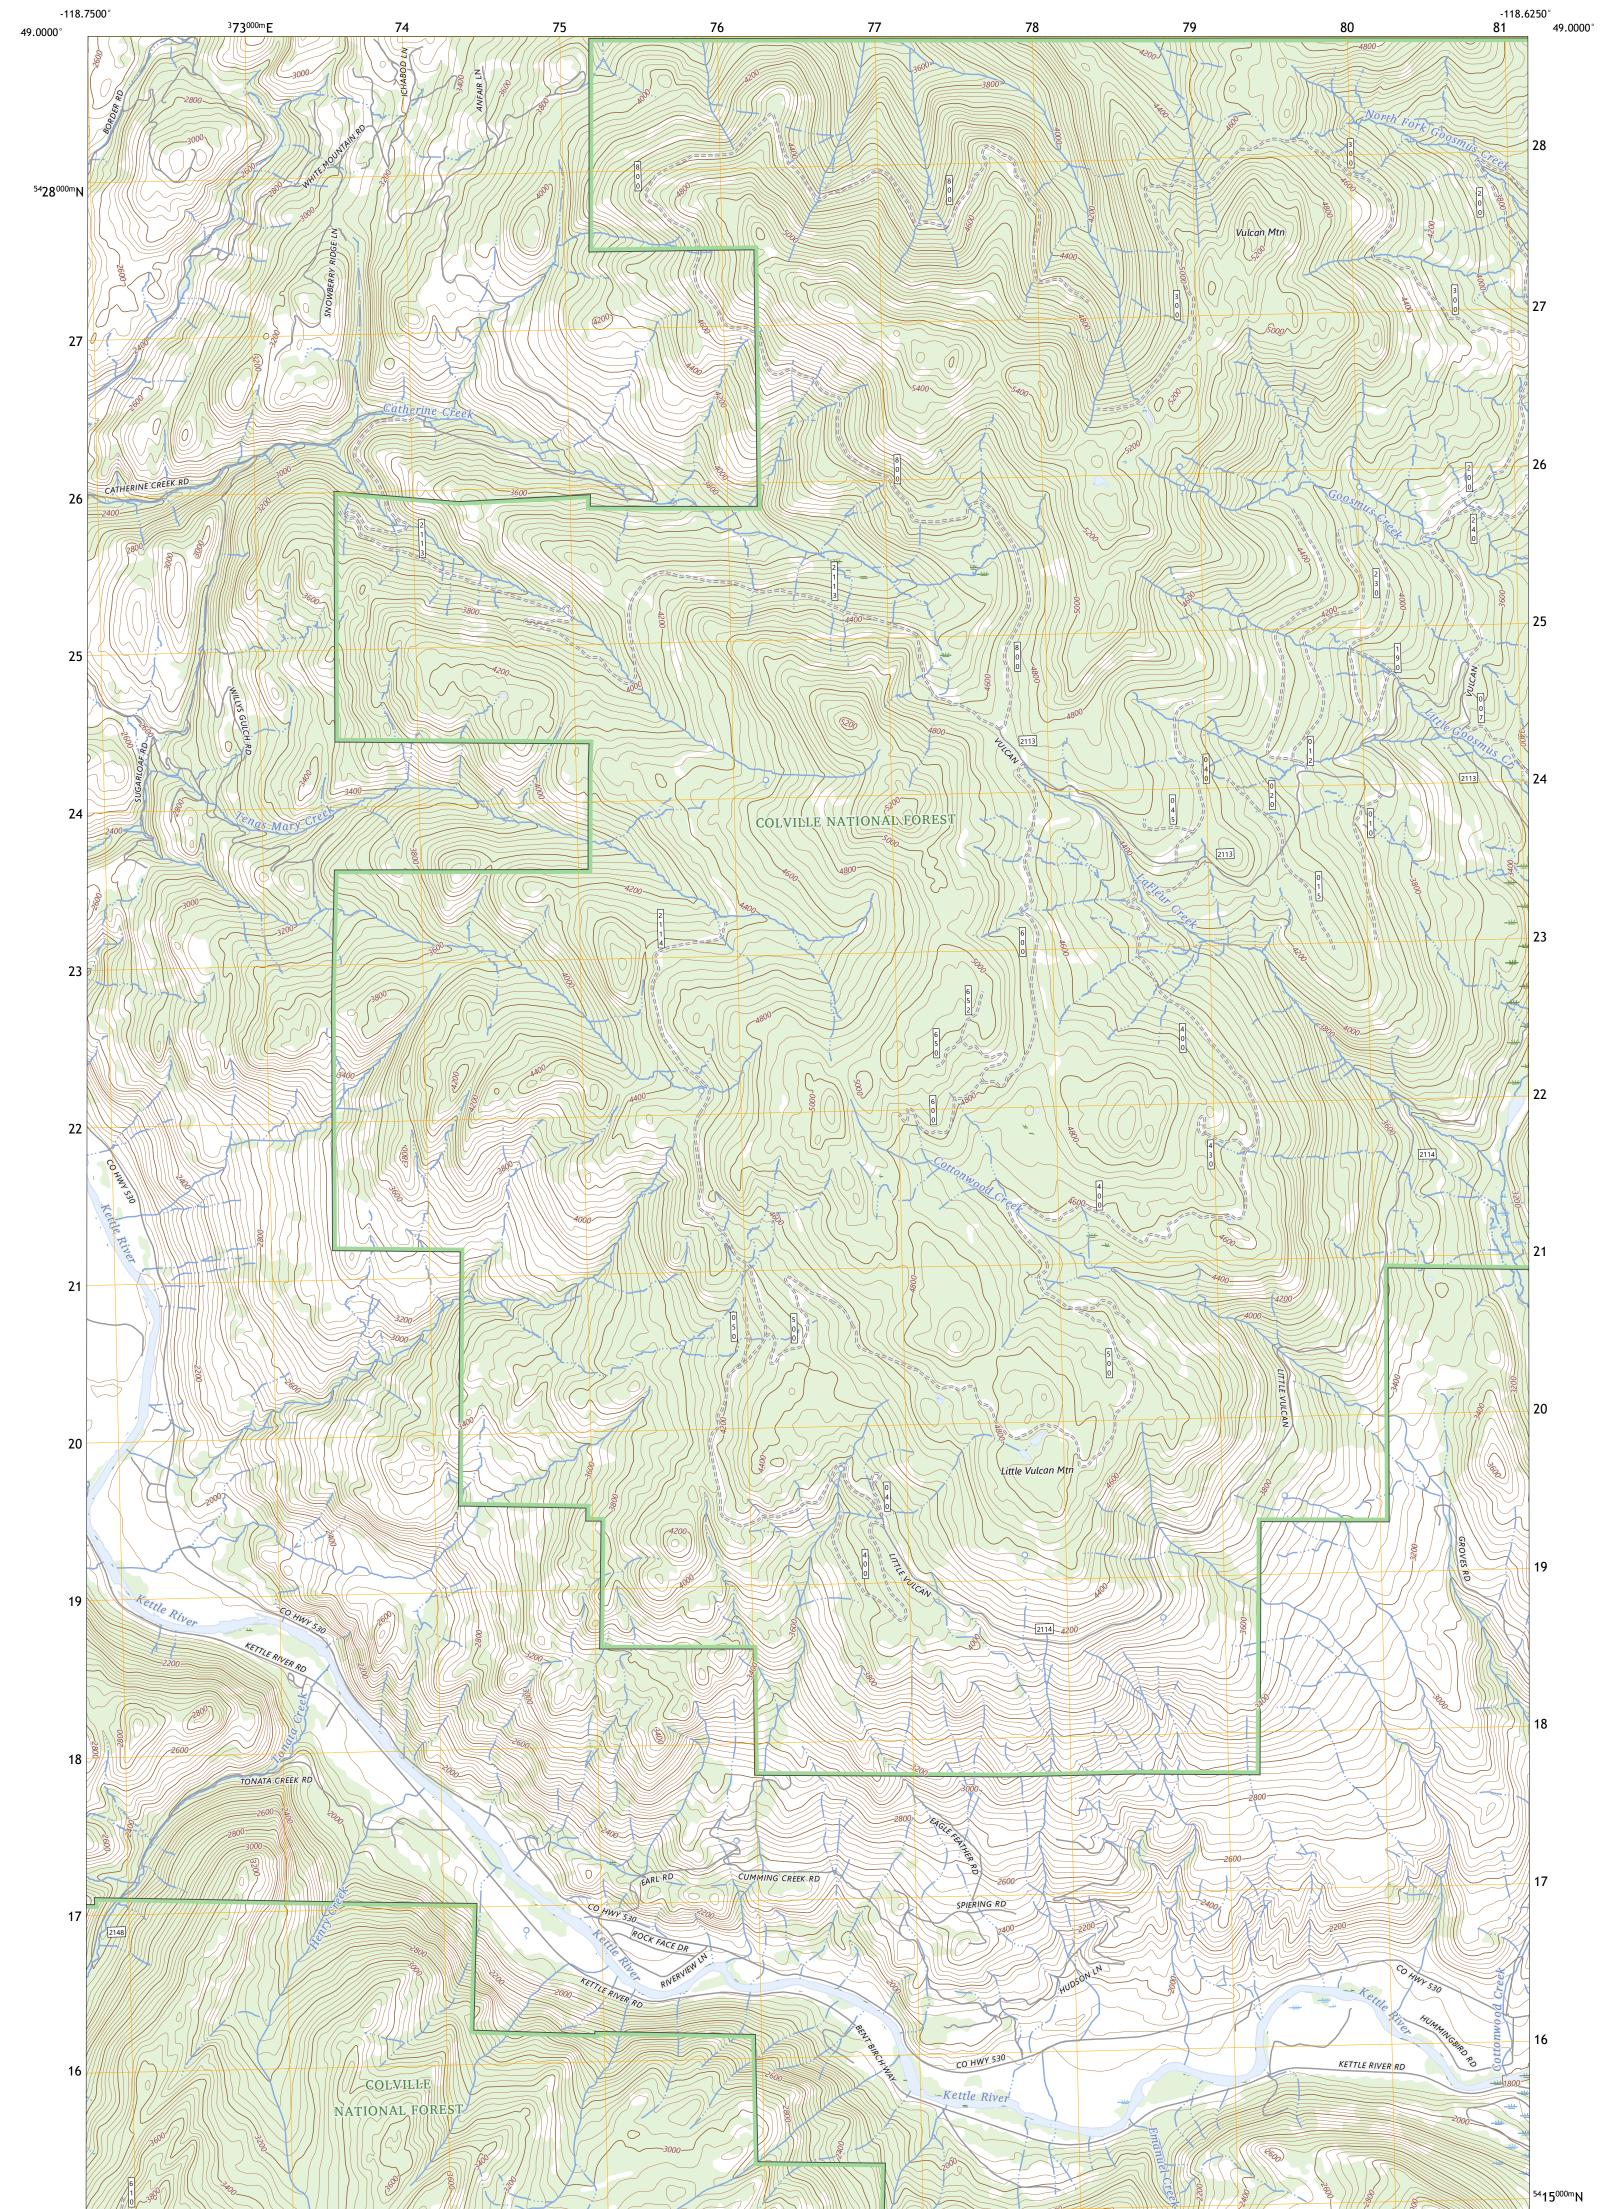

The National Map US Topo

PORTST STRAFT

VULCAN MOUNTAIN QUADRANGLE WASHINGTON - FERRY COUNTY 7.5-MINUTE SERIES

Produced by the United States Geological Survey North American Datum of 1983 (NAD83) World Geodetic System of 1984 (WGS84). Projection and 1 000-meter grid:Universal Transverse Mercator, Zone 11U This map is not a legal document. Boundaries may be generalized for this map scale. Private lands within government reservations may not be shown. Obtain permission before entering private lands.