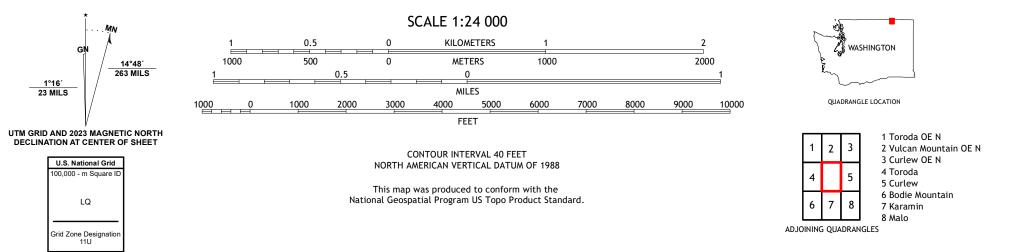

The National Map US Topo

PORTST STRAFT

VULCAN MOUNTAIN QUADRANGLE WASHINGTON - FERRY COUNTY 7.5-MINUTE SERIES

Produced by the United States Geological Survey North American Datum of 1983 (NAD83) World Geodetic System of 1984 (WGS84). Projection and 1 000-meter grid:Universal Transverse Mercator, Zone 11U This map is not a legal document. Boundaries may be generalized for this map scale. Private lands within government reservations may not be shown. Obtain permission before entering private lands.