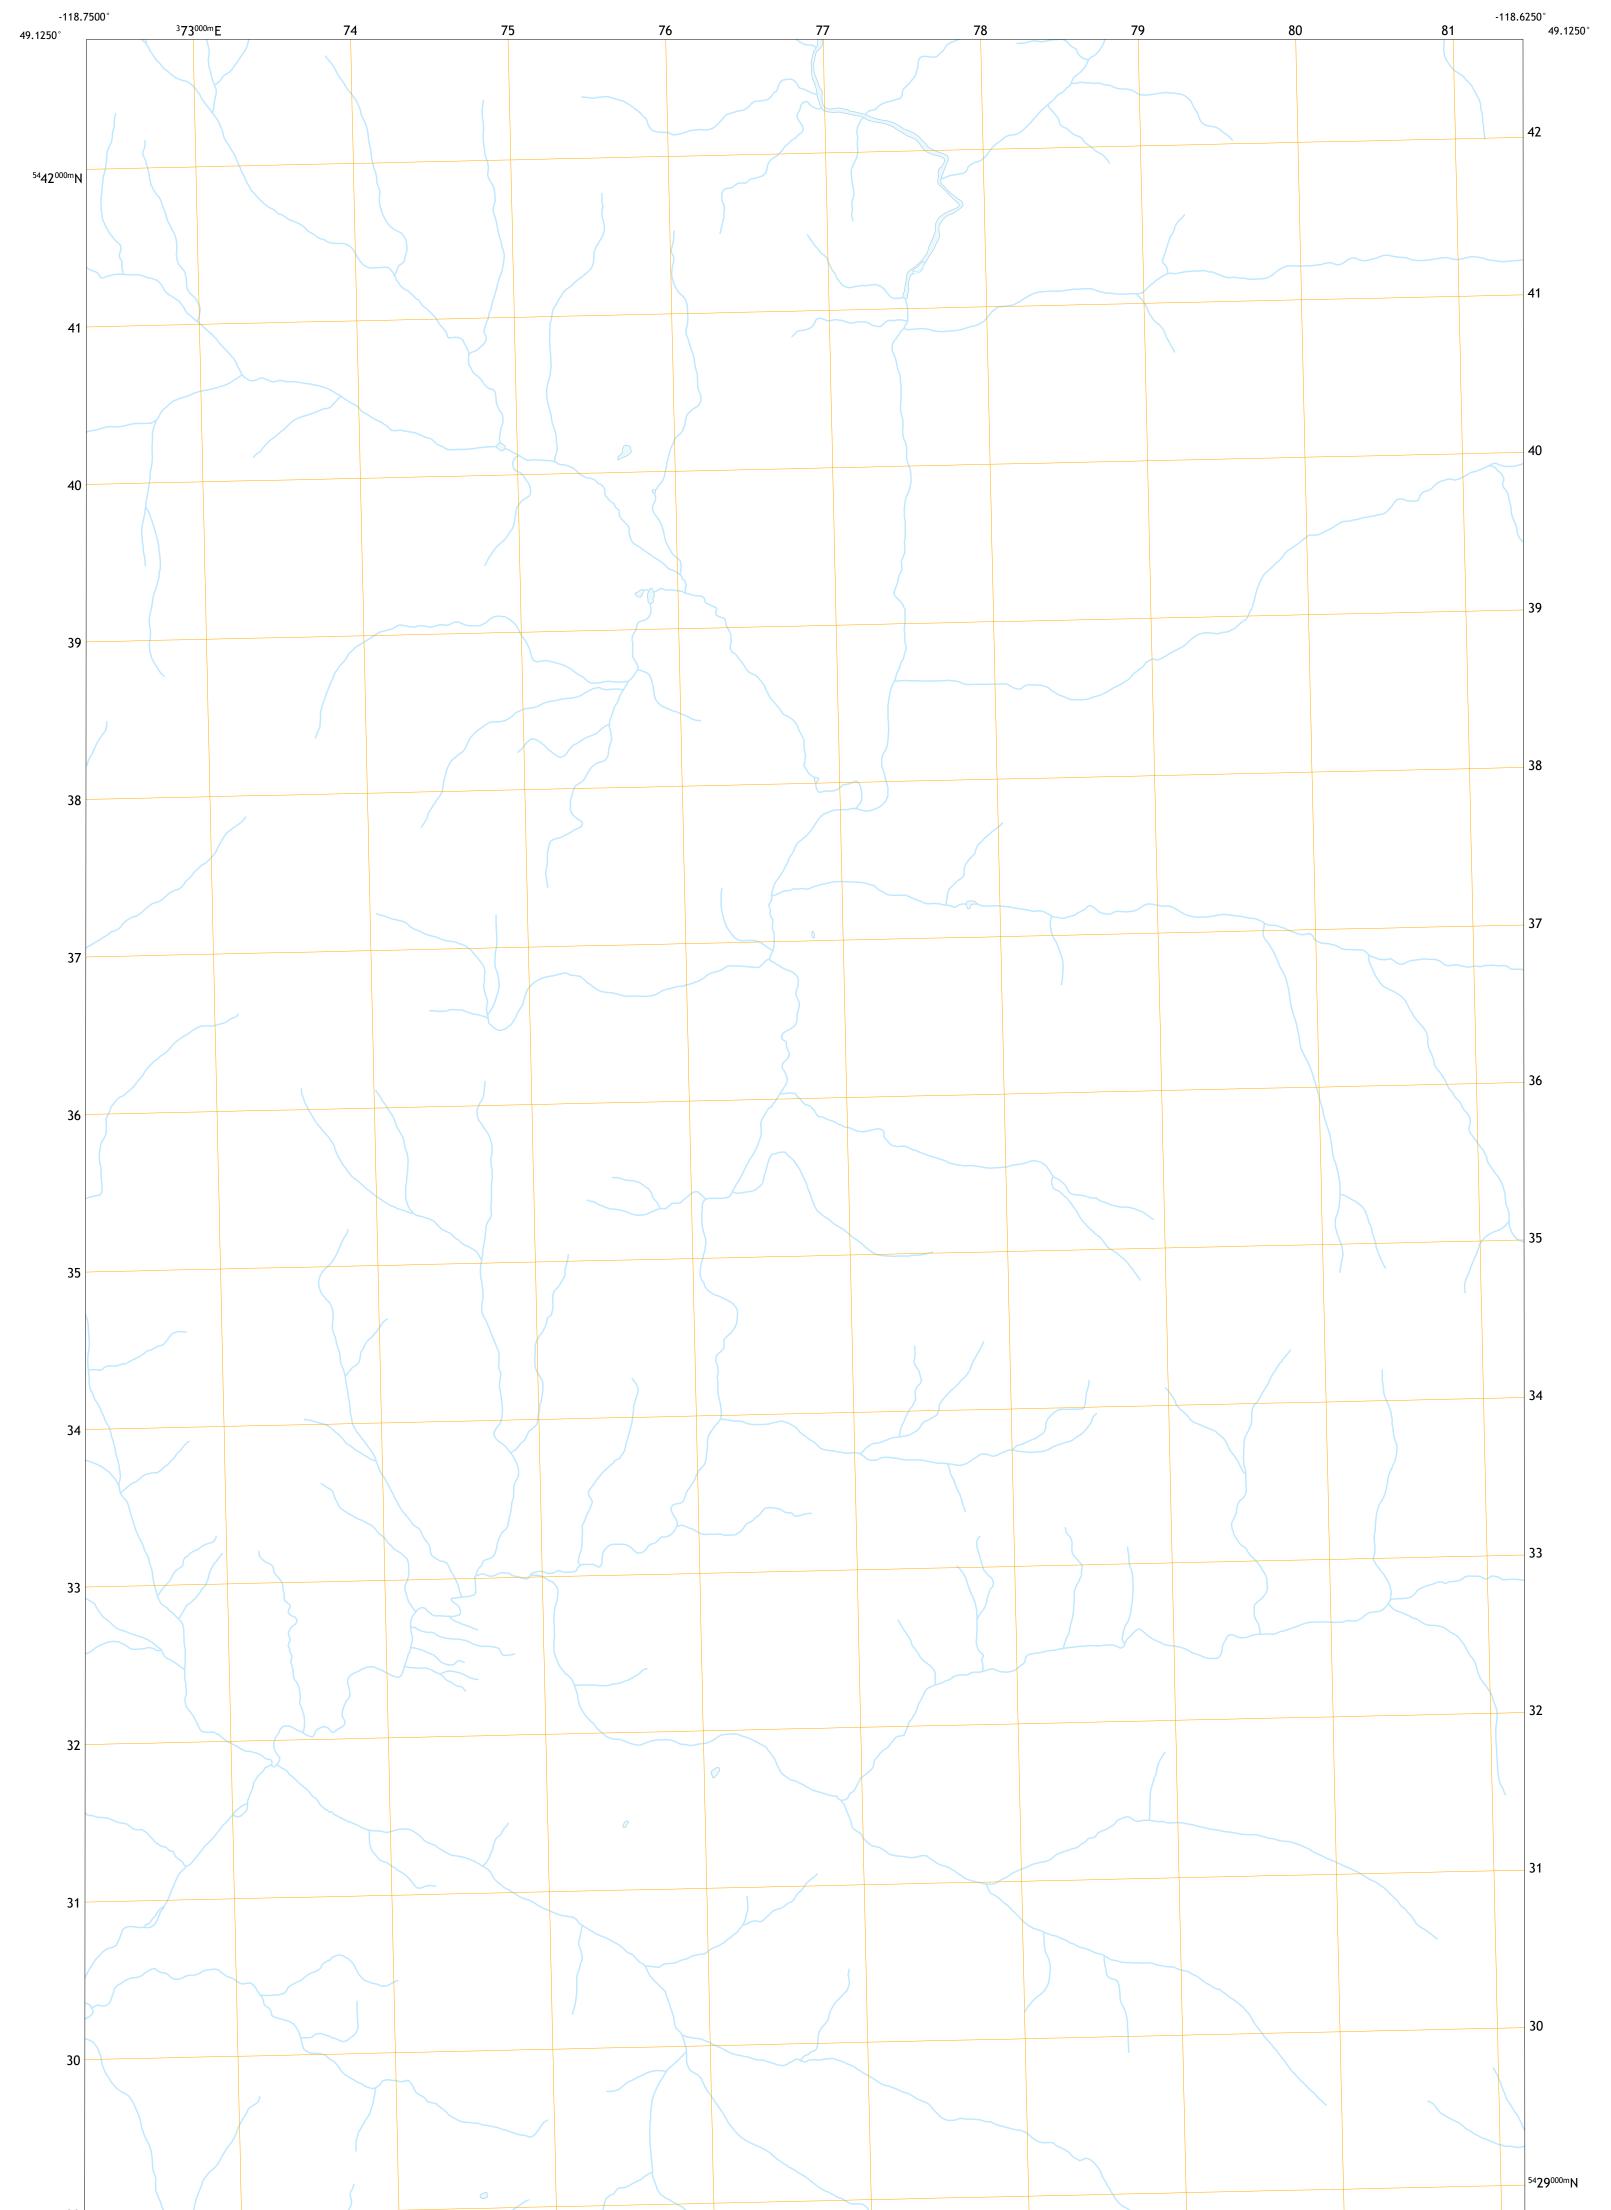

U.S. GEOLOGICAL SURVEY

VULCAN MOUNTAIN OE N QUADRANGLE WASHINGTON - FERRY COUNTY 7.5-MINUTE SERIES





**Produced by the United States Geological Survey** North American Datum of 1983 (NAD83) World Geodetic System of 1984 (WGS84). Projection and 1 000-meter grid:Universal Transverse Mercator, Zone 11U This map is not a legal document. Boundaries may be generalized for this map scale. Private lands within government reservations may not be shown. Obtain permission before entering private lands.

.....NAIP, August 2015 - January 2016 ......U.S. Census Bureau, Not Available .....GNIS, Not Available .....National Hydrography Dataset, 1899 - 2019 .....National Elevation Dataset, 1999 sources; see metadata file 2015 Imagery.... Roads..... Names..... Hydrography..... Contours.... Boundaries..... ...Multiple Wetlands... ..FWS National Wetlands Inventory Not Available



## NSN. 7 6 4 3 0 1 6 4