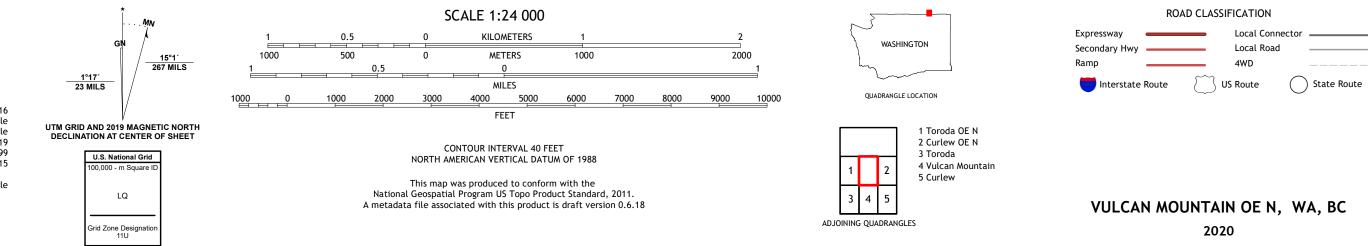

U.S. GEOLOGICAL SURVEY

VULCAN MOUNTAIN OE N QUADRANGLE WASHINGTON - FERRY COUNTY 7.5-MINUTE SERIES

**Produced by the United States Geological Survey** North American Datum of 1983 (NAD83) World Geodetic System of 1984 (WGS84). Projection and 1 000-meter grid:Universal Transverse Mercator, Zone 11U This map is not a legal document. Boundaries may be generalized for this map scale. Private lands within government reservations may not be shown. Obtain permission before entering private lands.