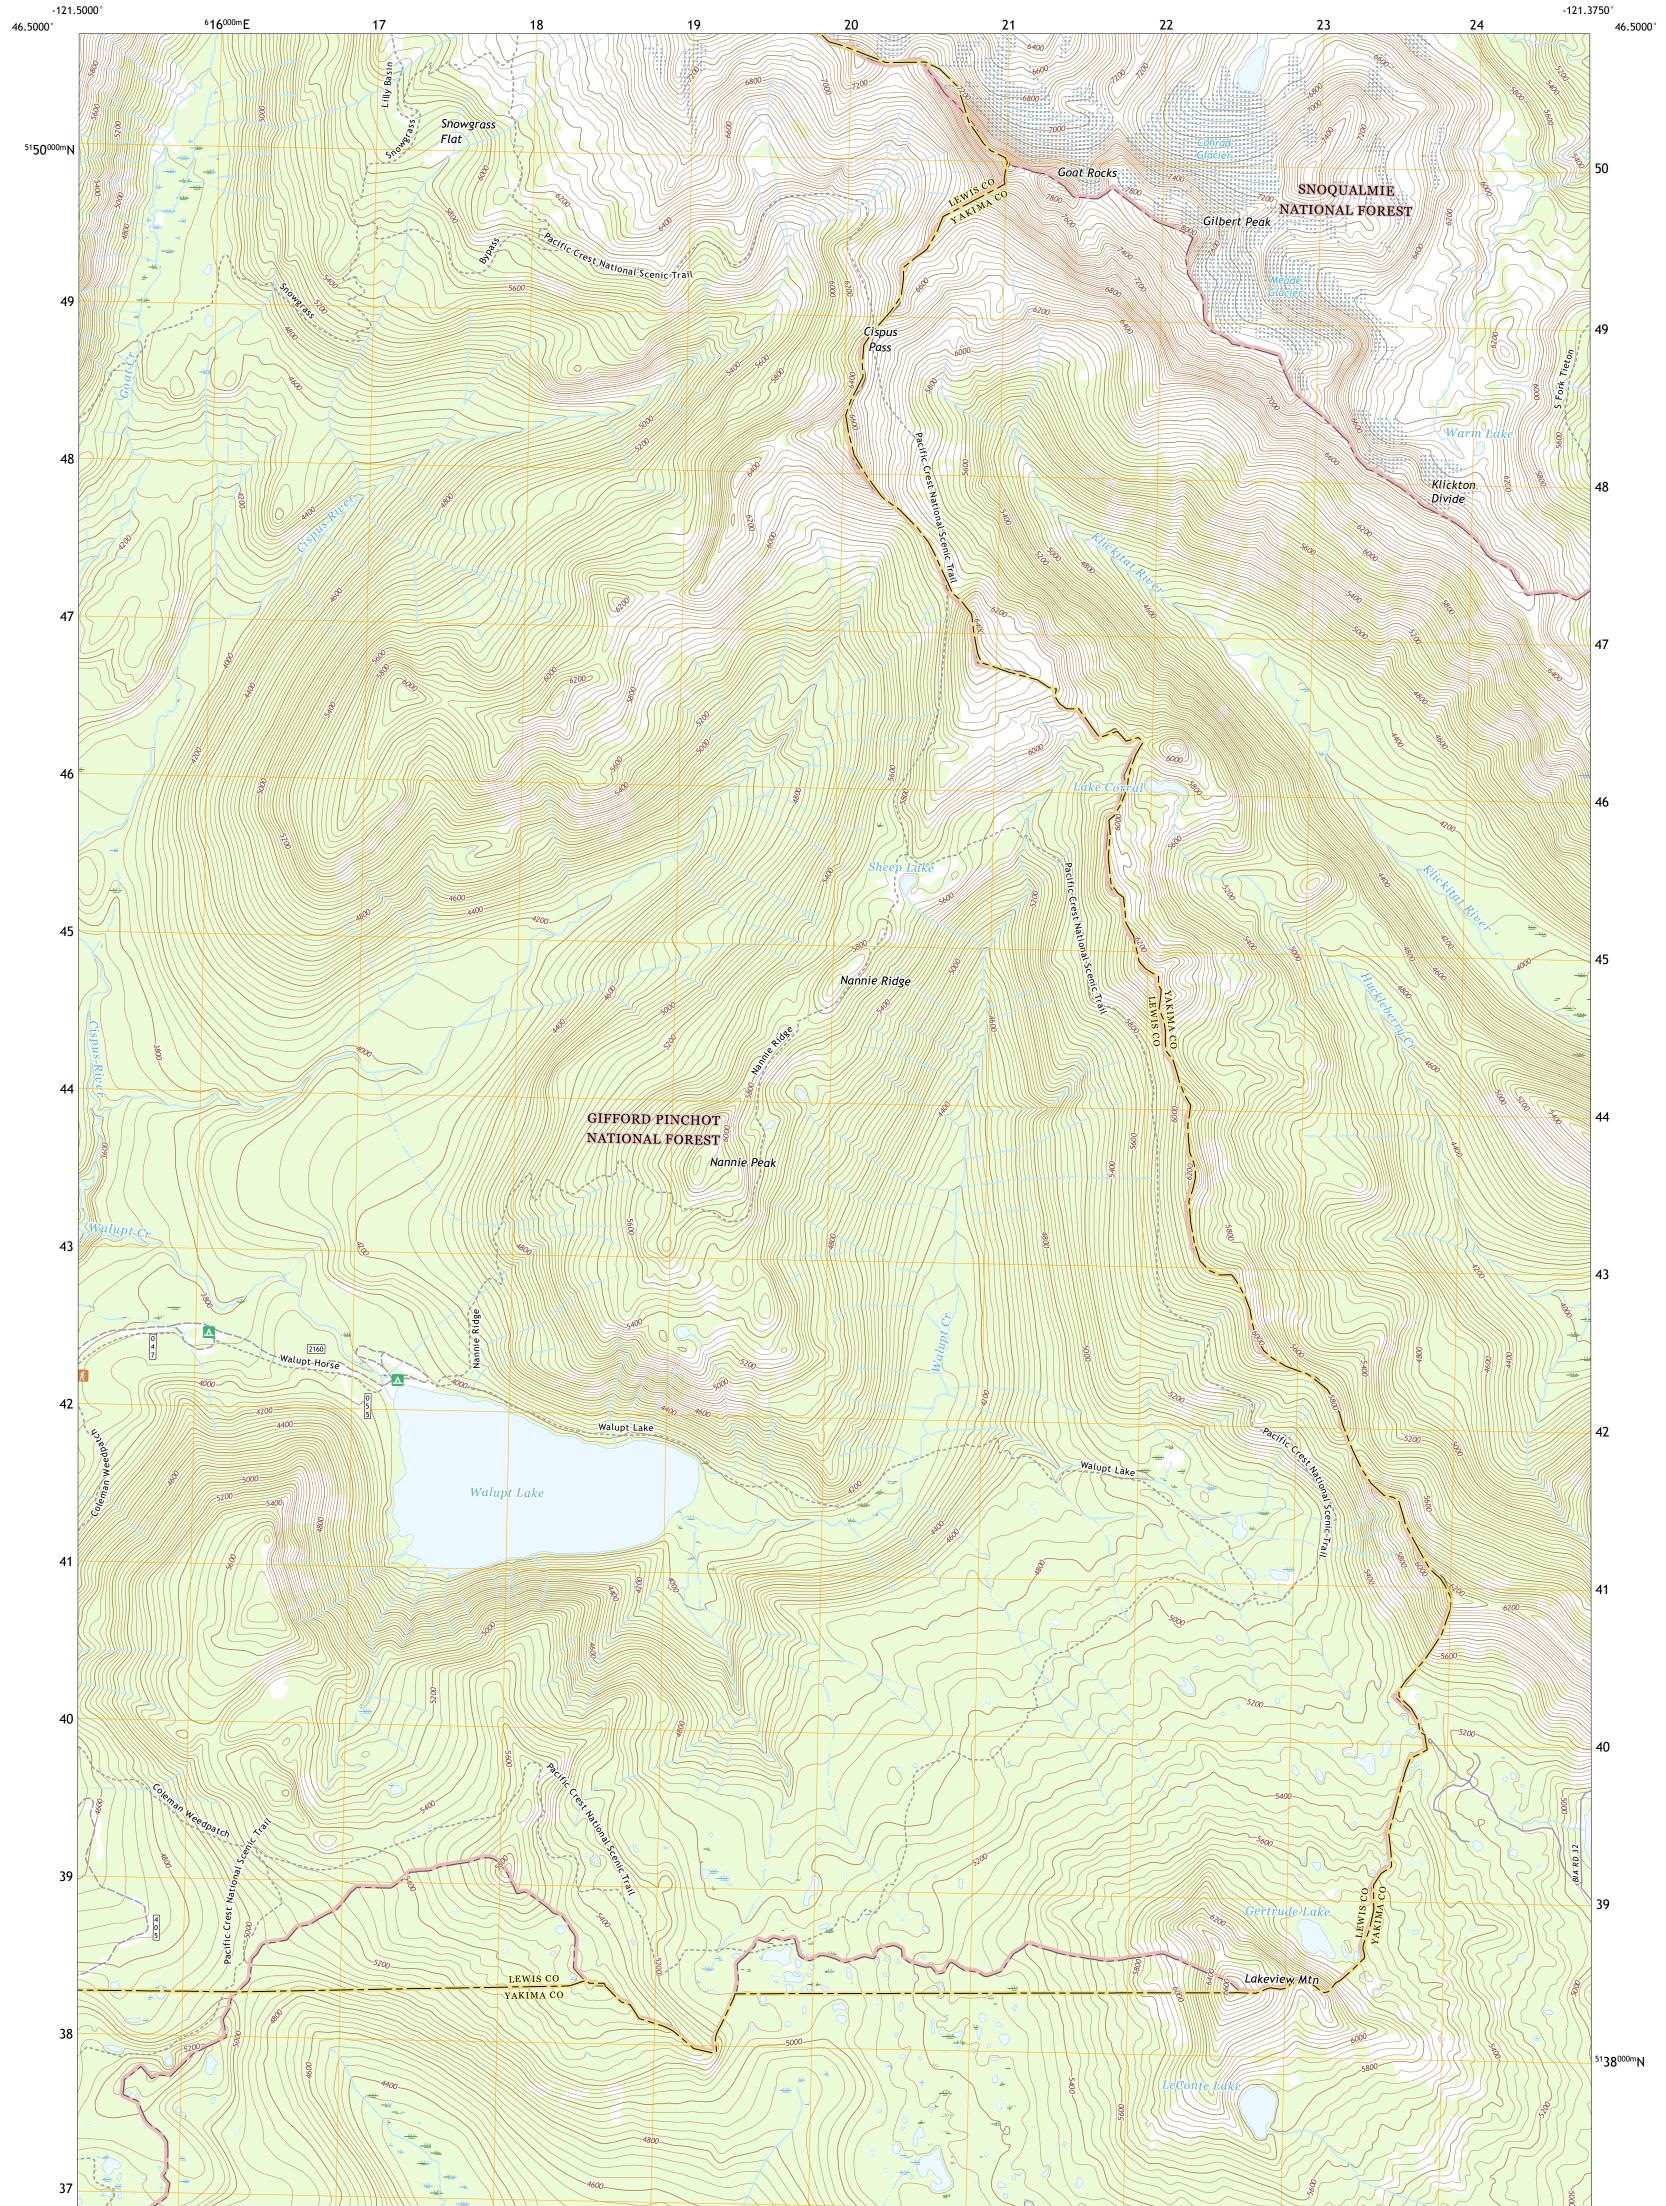

The National Map US Topo

ULSI SERVICE ULSI SERVICE PRESTOR MOLECUL WALUPT LAKE QUADRANGLE WASHINGTON 7.5-MINUTE SERIES

Produced by the United States Geological Survey North American Datum of 1983 (NAD83) World Geodetic System of 1984 (WGS84). Projection and 1 000-meter grid:Universal Transverse Mercator, Zone 10T This map is not a legal document. Boundaries may be generalized for this map scale. Private lands within government reservations may not be shown. Obtain permission before entering private lands.

Imagery......NAIP, July 2015 - November 2015 Roads......U.S. Census Bureau, 2016 Roads within US Forest Service Lands.......FSTopo Data with limited Forest Service updates, 2013 Names......GNIS, 1979 - 2019 Hydrography......GNIS, 1979 - 2019 Contours.....National Hydrography Dataset, 1899 - 2019 Contours.....Nultiple sources; see metadata file 2019 Public Land Survey System.......BLM, 2019 Wetlands......FWS National Wetlands Inventory 1983 - 1984