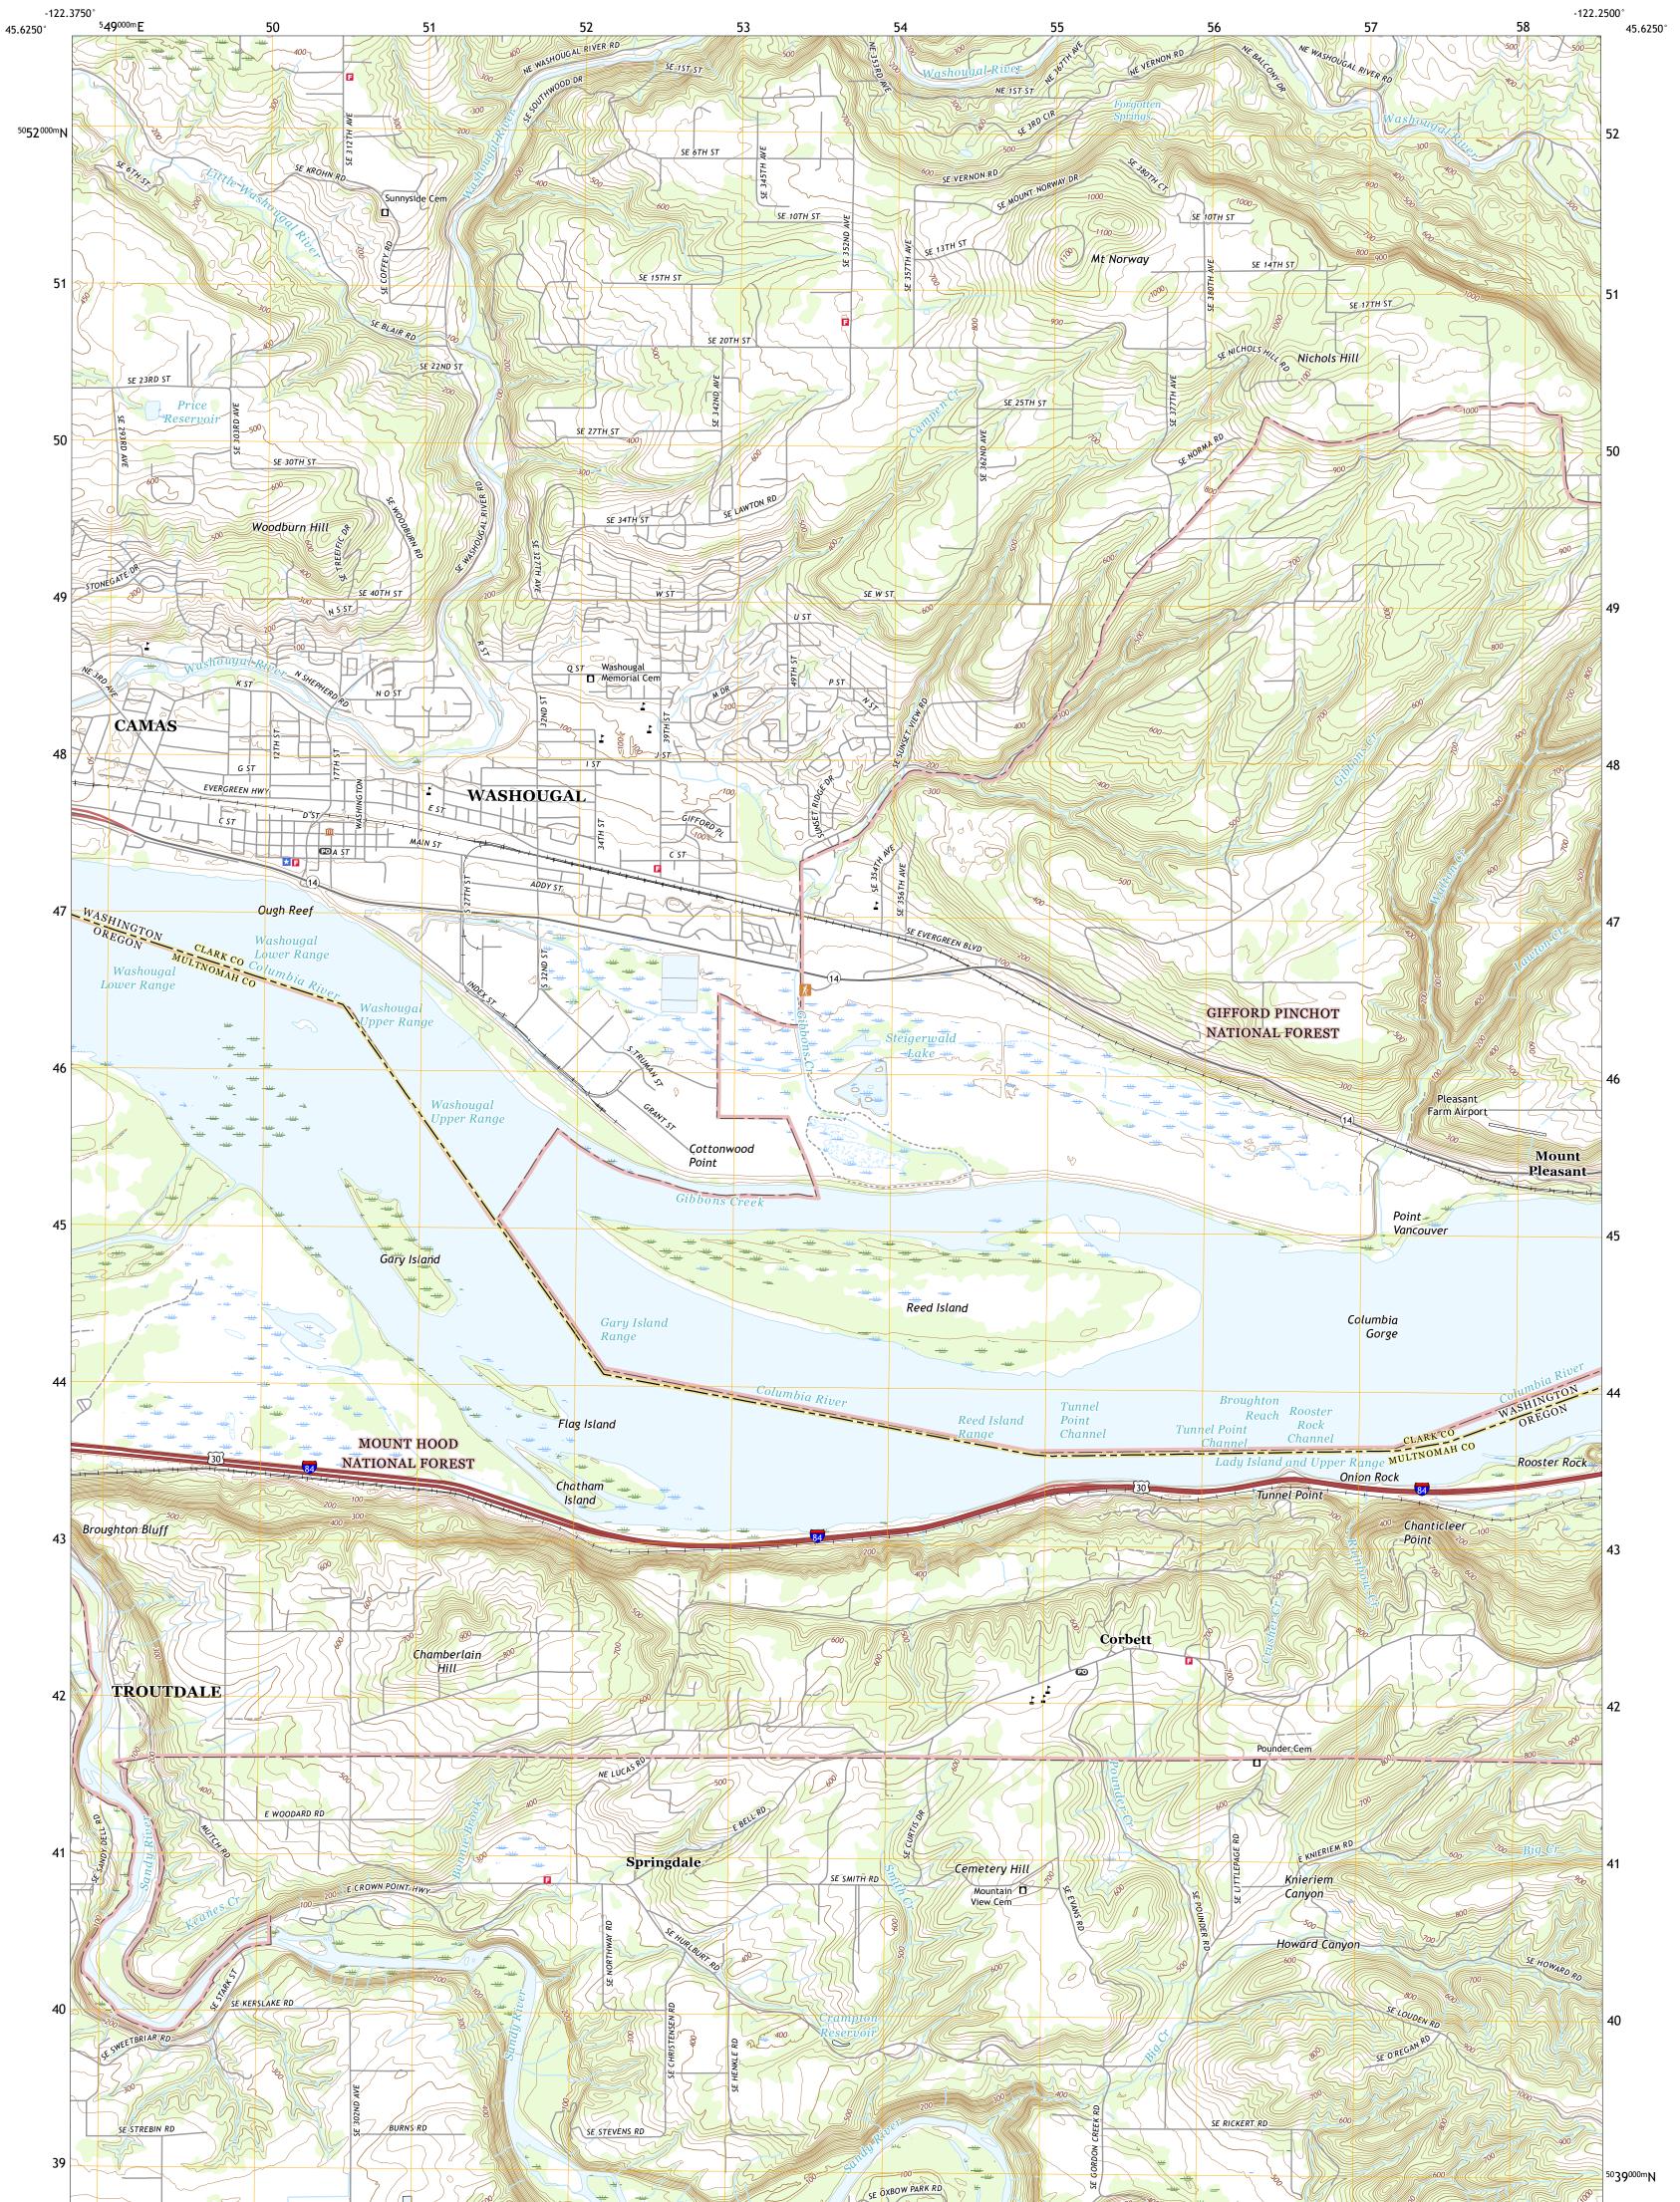

The National Map US Topo

WASHOUGAL QUADRANGLE WASHINGTON - OREGON 7.5-MINUTE SERIES

Produced by the United States Geological Survey North American Datum of 1983 (NAD83) World Geodetic System of 1984 (WGS84). Projection and 1 000-meter grid:Universal Transverse Mercator, Zone 10T This map is not a legal document. Boundaries may be generalized for this map scale. Private lands within government reservations may not be shown. Obtain permission before entering private lands.

Imagery.NAIP, July 2015 - September 2016Roads.U.S. Census Bureau, 2016Roads within US Forest Service Lands.FSTopo Datawith limited Forest Service updates, 2013 - 2014Names.GNIS, 1979 - 2020Hydrography.National Hydrography Dataset, 2006 - 2013Contours.National Elevation Dataset, 2007 - 2018Boundaries.Multiple sources; see metadata file 2017 - 2018Public Land Survey System.BLM, 2019Wetlands.FWS National Wetlands Inventory 1975 - 2009