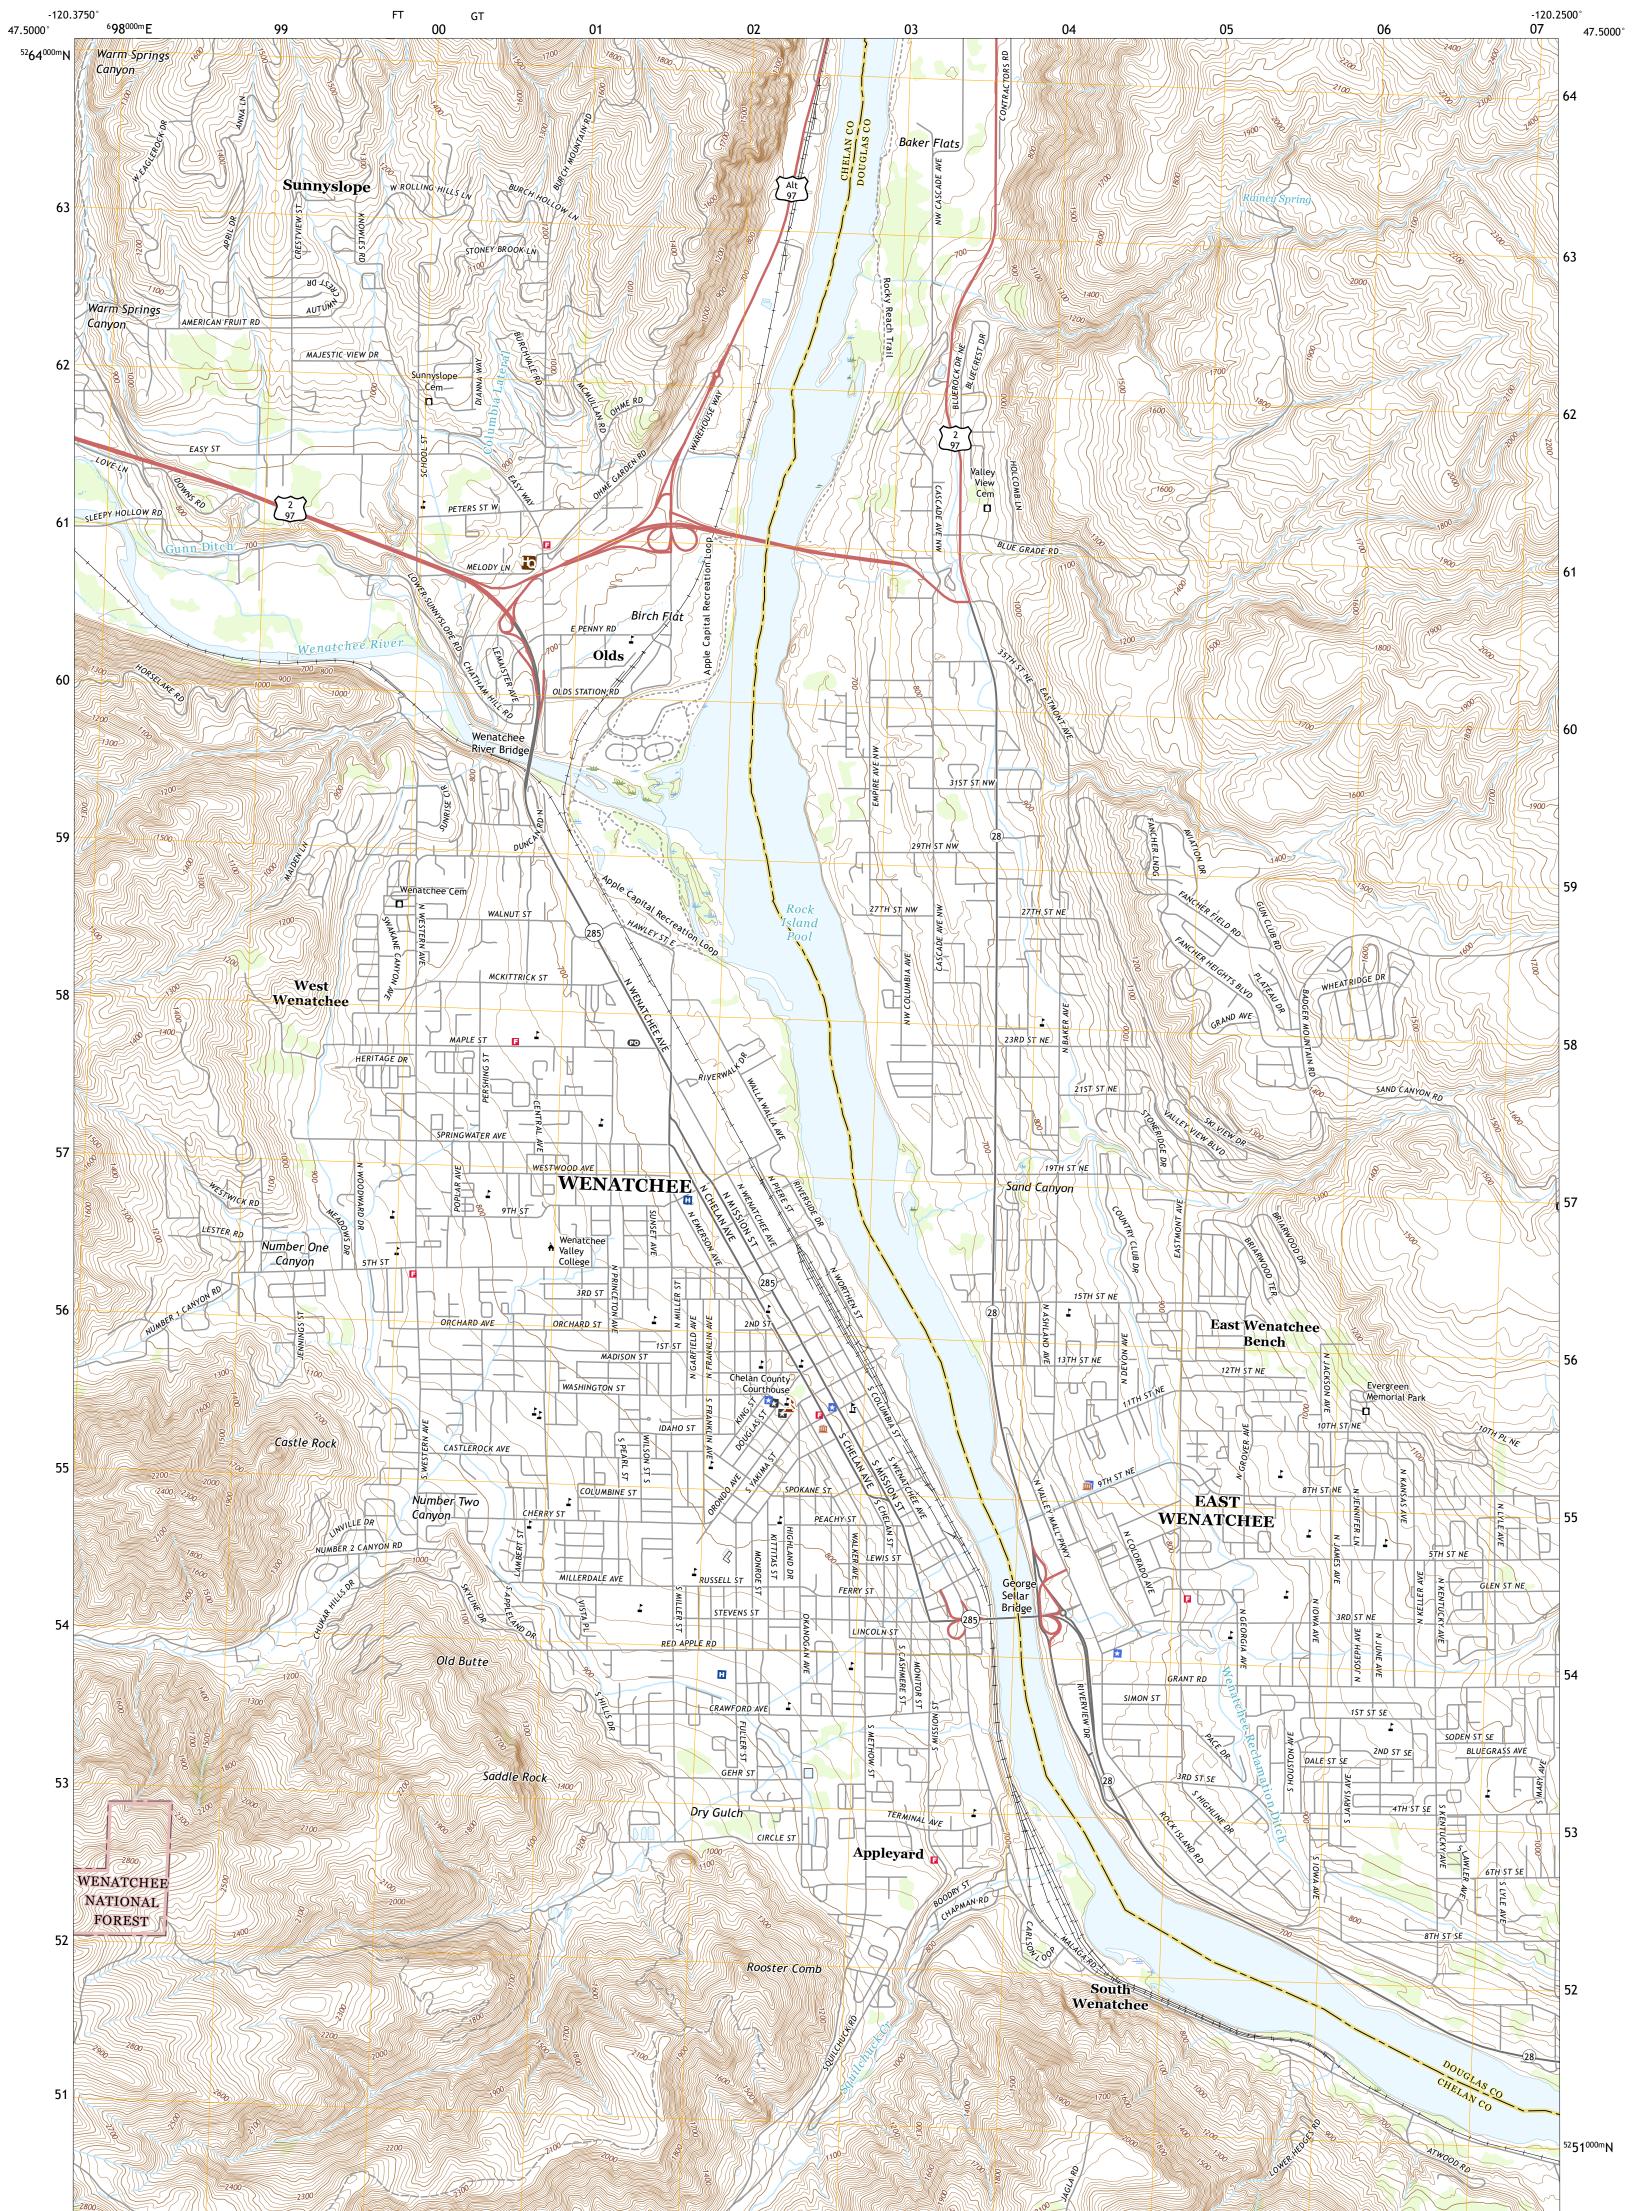

WENATCHEE QUADRANGLE WASHINGTON 7.5-MINUTE SERIES

Produced by the United States Geological Survey North American Datum of 1983 (NAD83) World Geodetic System of 1984 (WGS84). Projection and 1 000-meter grid: Universal Transverse Mercator, Zone 10T This map is not a legal document. Boundaries may be generalized for this map scale. Private lands within government reservations may not be shown. Obtain permission before entering private lands.

.....NAIP, July 2015 - November 2015 Imagery... Roads.... Roads within US Forest Service Lands..... Names... .....National Hydrography Dataset, 1899 - 2019 Hydrography..... Contours.....National Elevation Dataset, 1999 - 2012 Boundaries.....Multiple sources; see metadata file 2017 - 2018 Public Land Survey System......BLM, 2019 Public Land Survey System...... Wetlands......FWS National National Wetlands Inventory 1983