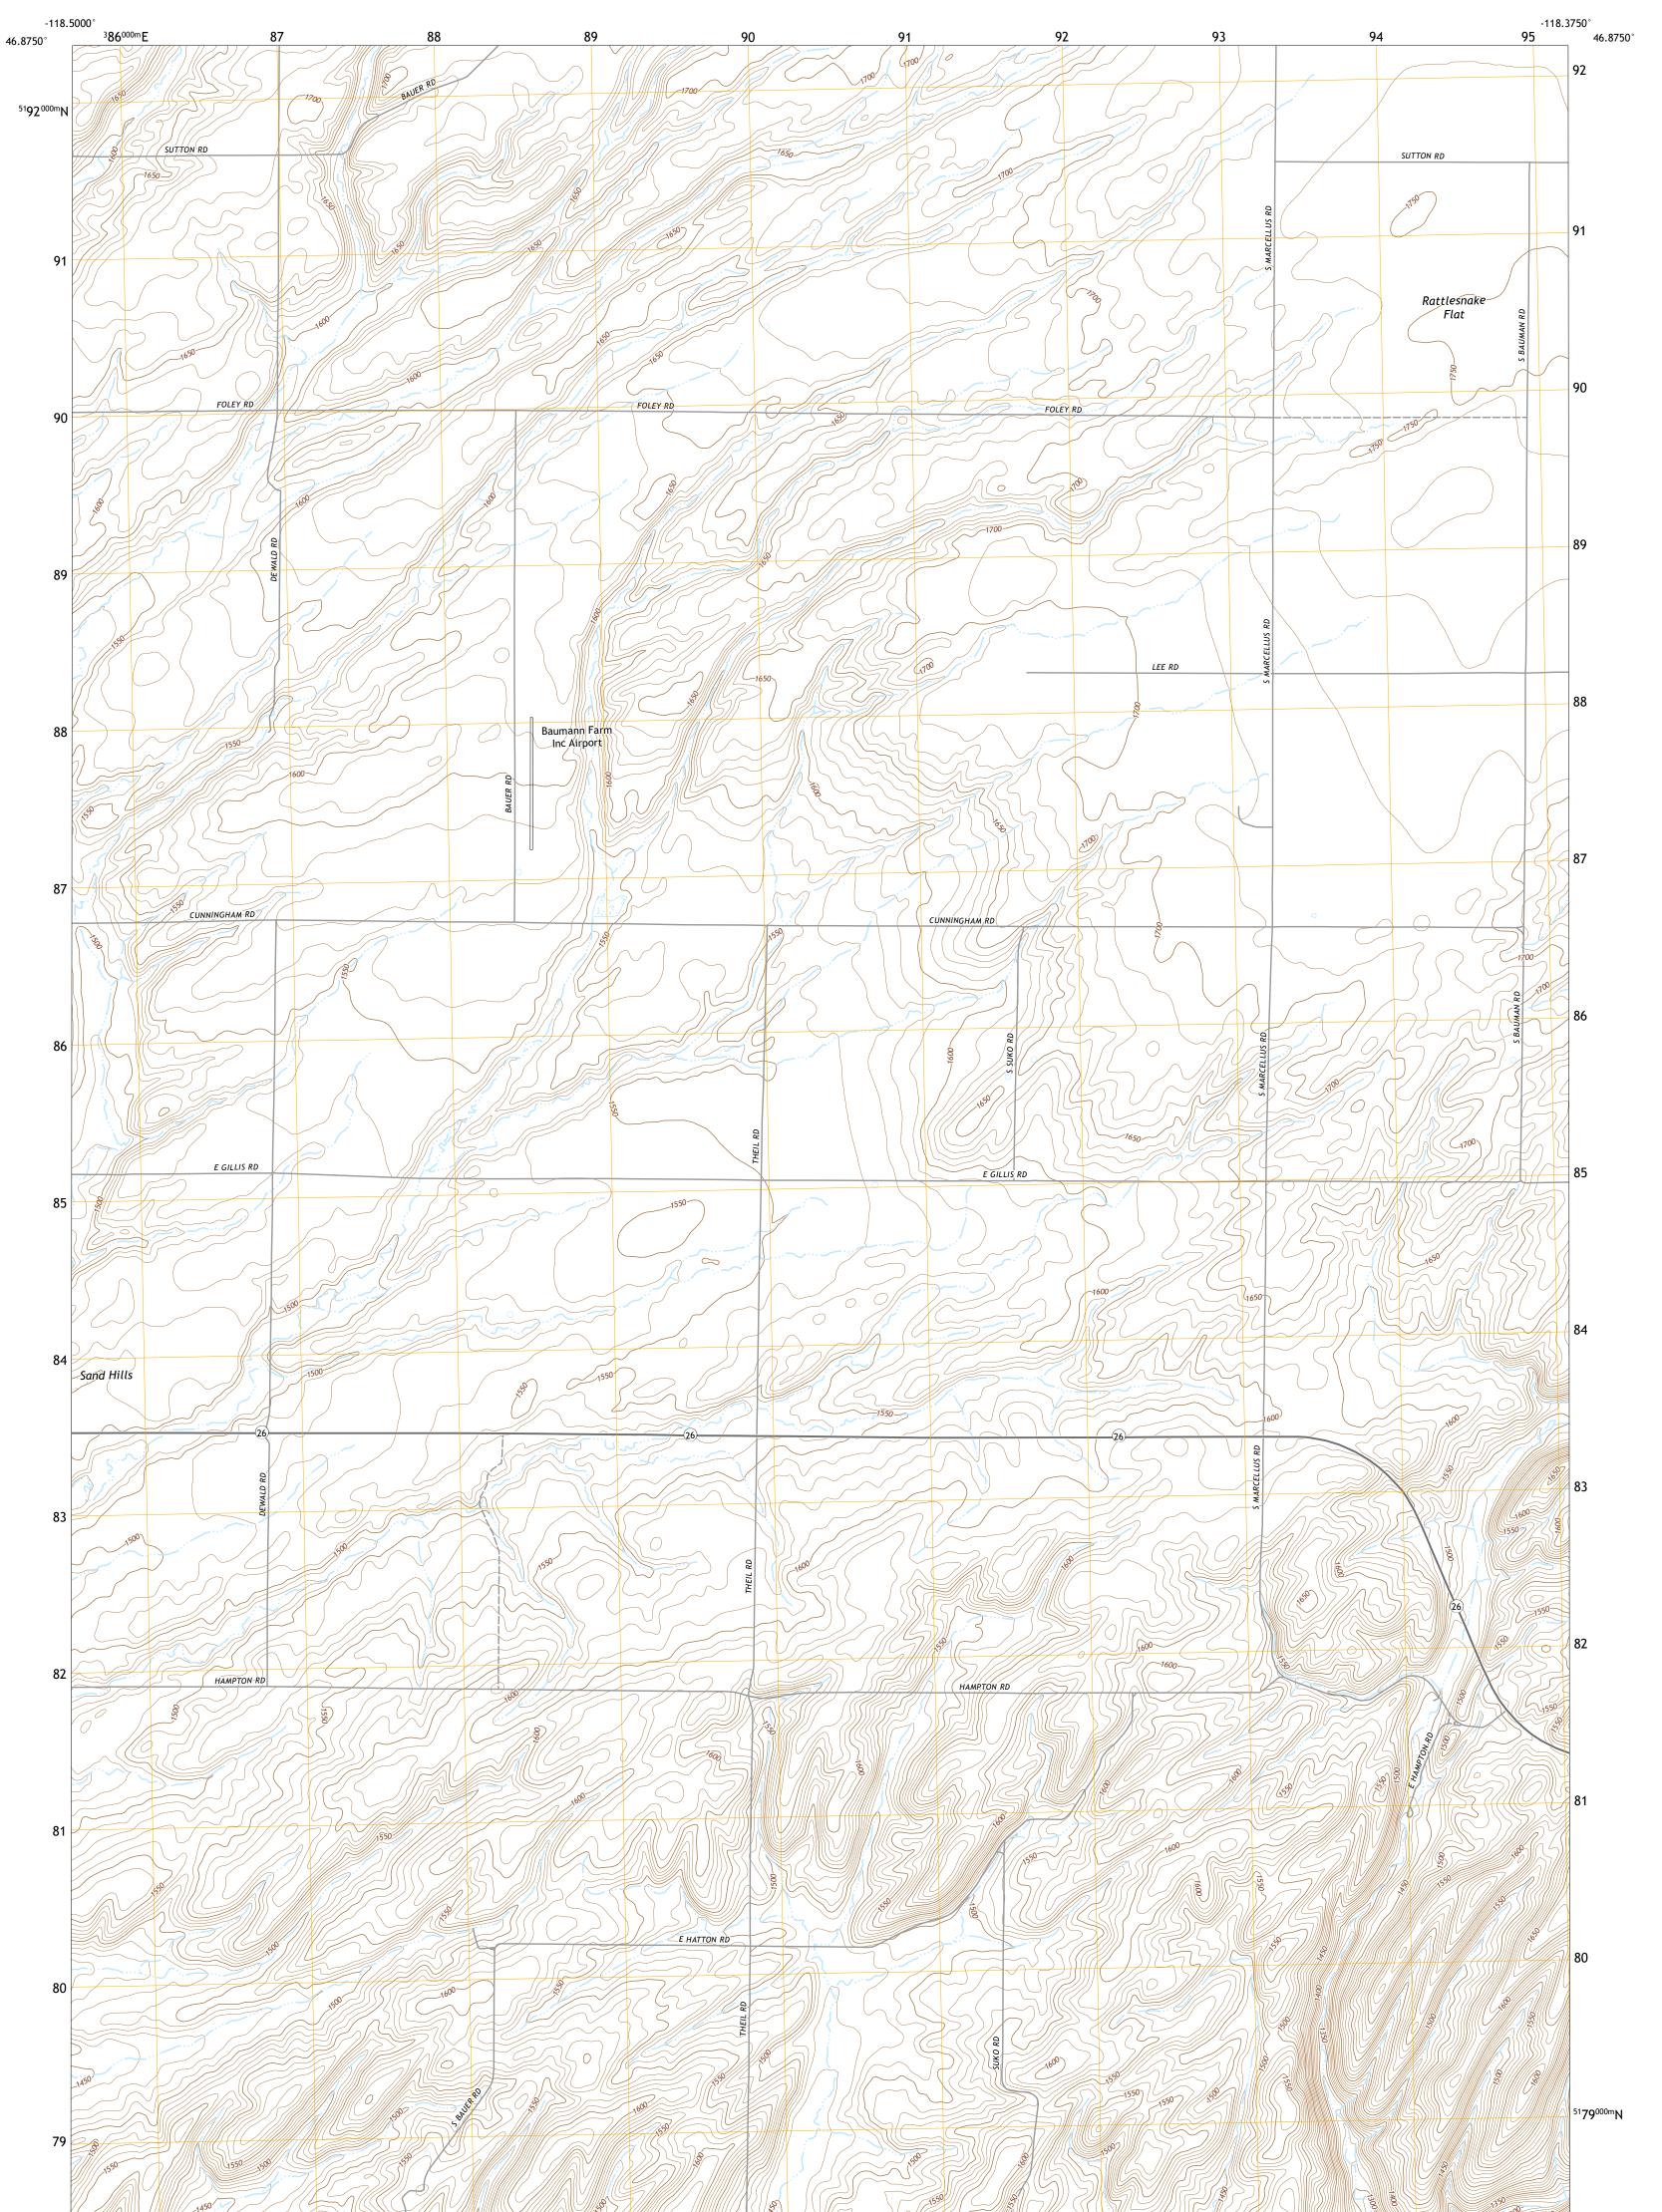

WEST OF WASHTUCNA QUADRANGLE WASHINGTON - ADAMS COUNTY 7.5-MINUTE SERIES

**Produced by the United States Geological Survey** North American Datum of 1983 (NAD83) World Geodetic System of 1984 (WGS84). Projection and 1 000-meter grid:Universal Transverse Mercator, Zone 11T This map is not a legal document. Boundaries may be generalized for this map scale. Private lands within government reservations may not be shown. Obtain permission before entering private lands.

Imagery......NAIP, June 2015 - January 2016 Roads......U.S. Census Bureau, 2016 Names.......GNIS, 1979 Hydrography.....National Hydrography Dataset, 2006 - 2019 Contours.....National Elevation Dataset, 2001 Boundaries......Multiple sources; see metadata file 2017 - 2018 Public Land Survey System.......BLM, 2019 Wetlands.....BLM, 2019