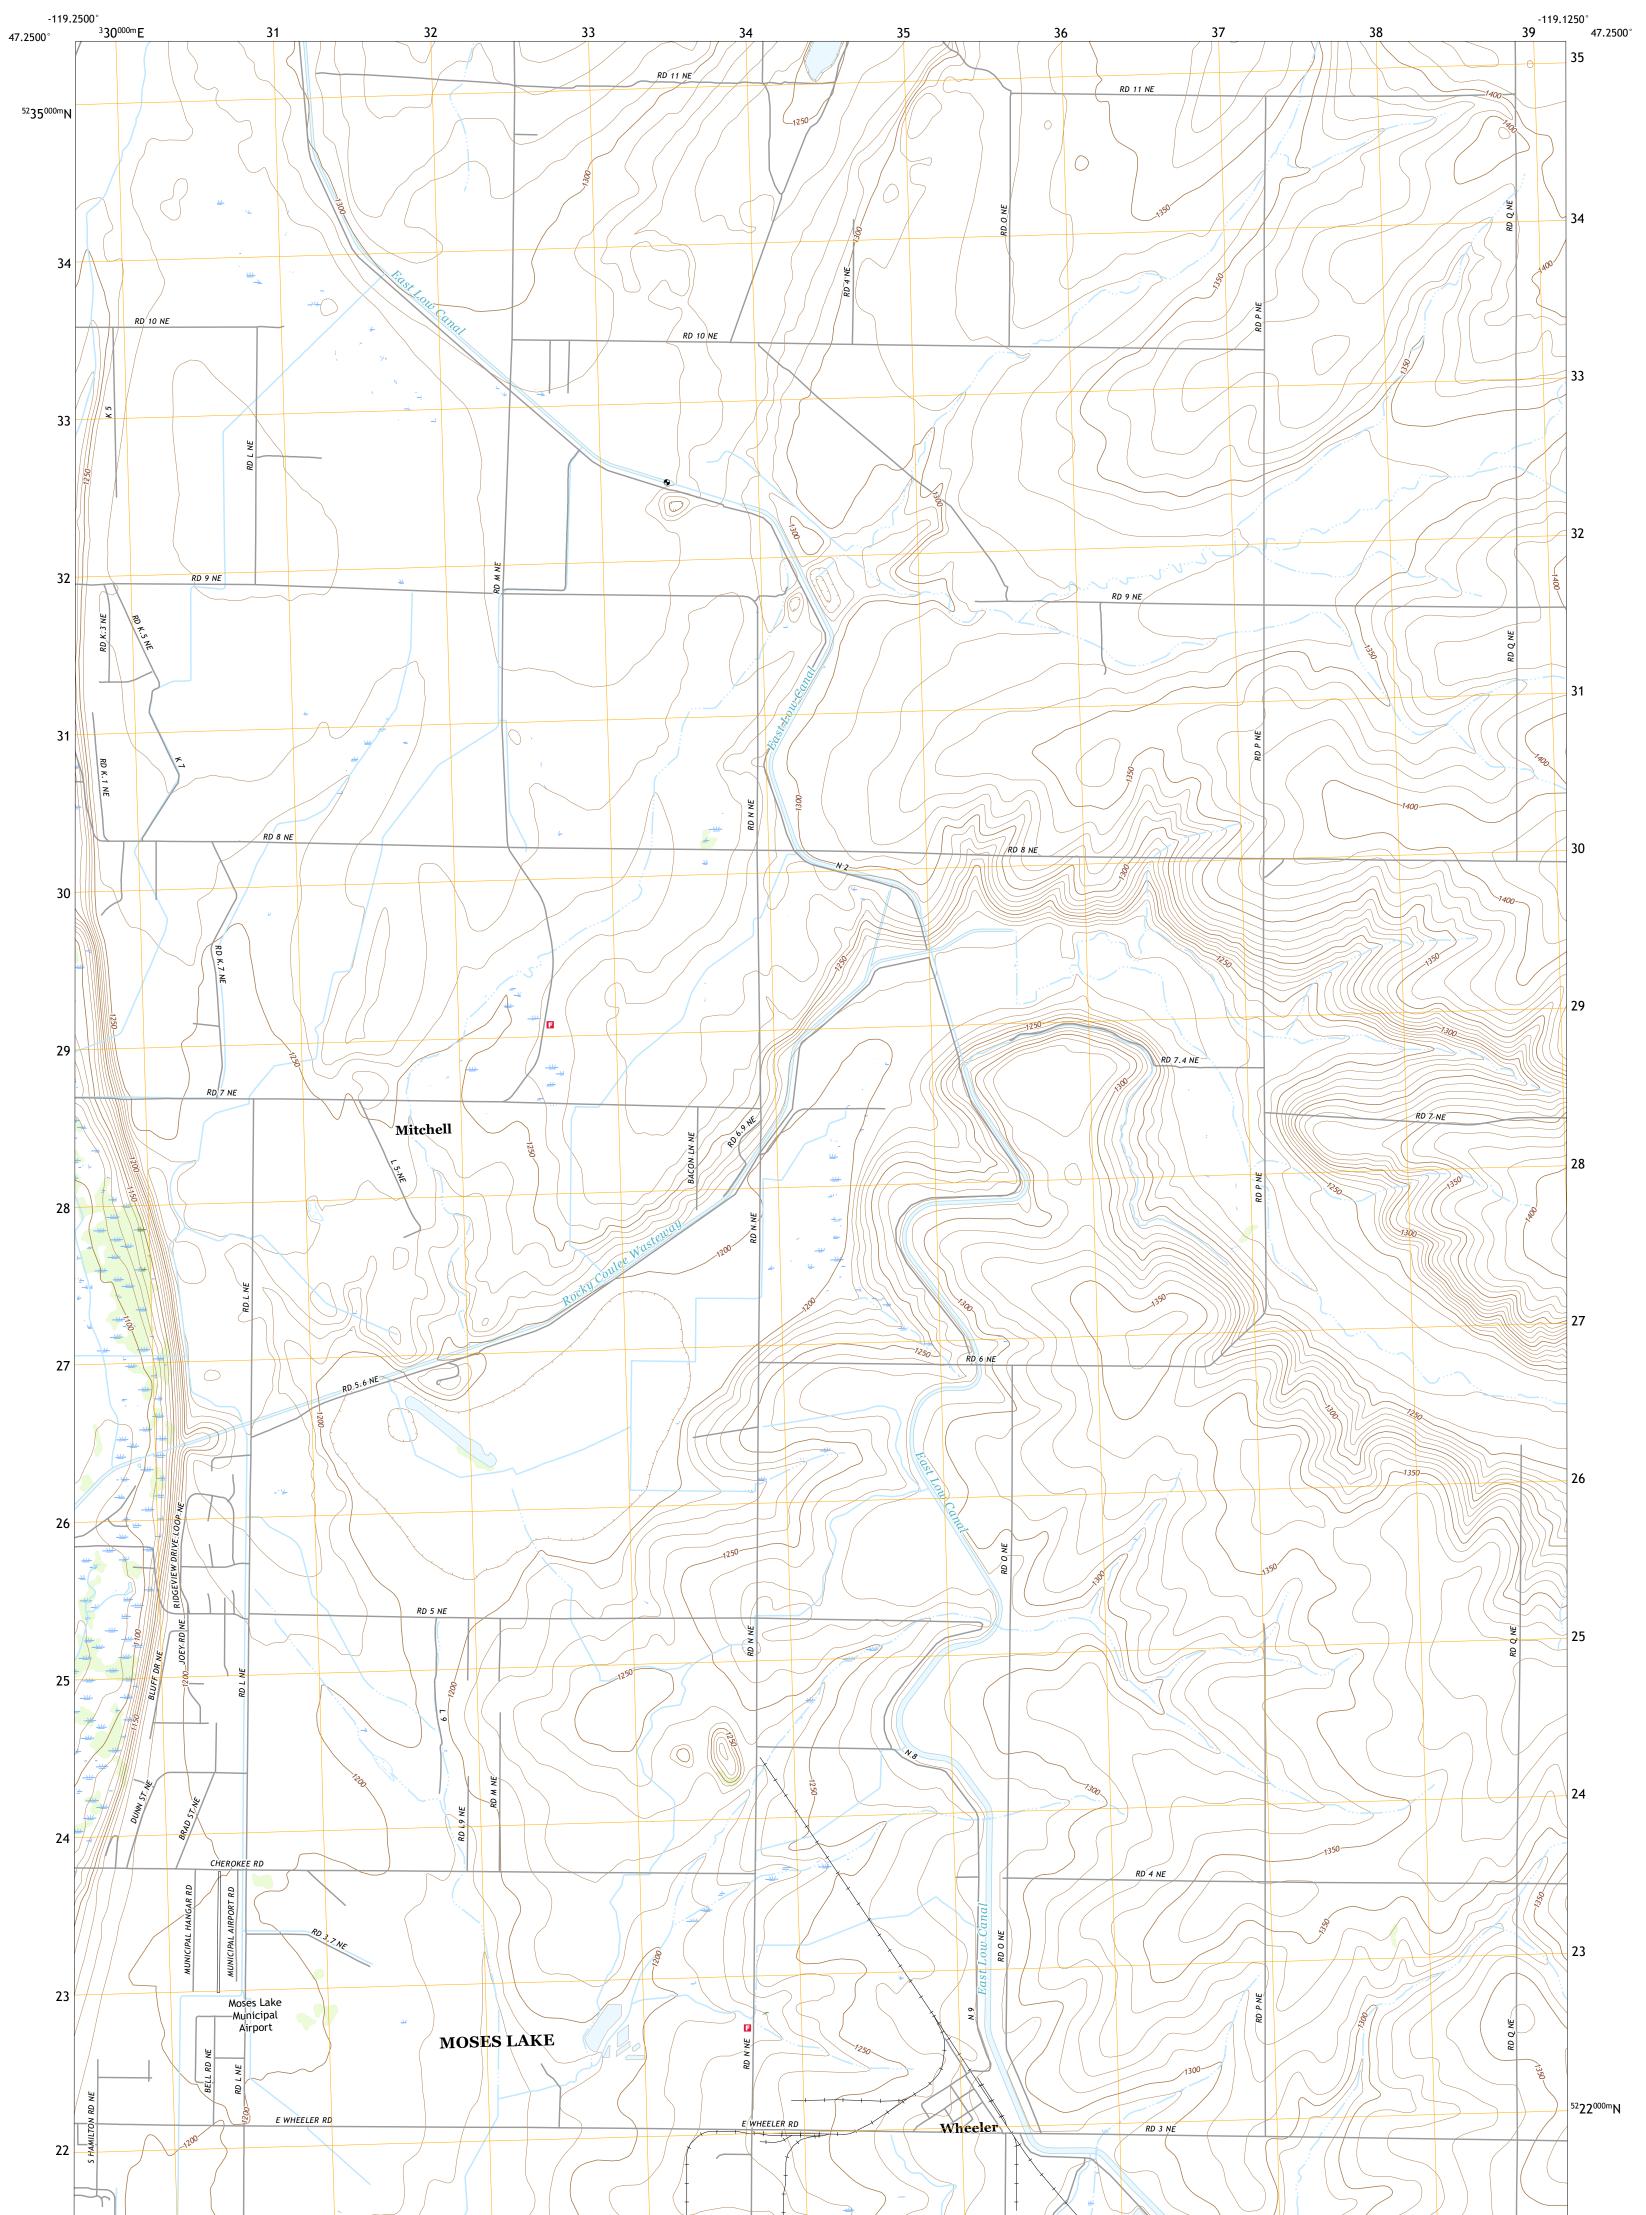

U.S. GEOLOGICAL SURVEY

WHEELER QUADRANGLE WASHINGTON - GRANT COUNTY 7.5-MINUTE SERIES

Produced by the United States Geological Survey North American Datum of 1983 (NAD83) World Geodetic System of 1984 (WGS84). Projection and 1 000-meter grid:Universal Transverse Mercator, Zone 11T This map is not a legal document. Boundaries may be generalized for this map scale. Private lands within government reservations may not be shown. Obtain permission before entering private lands.

Imagery..... Roads...... Names..... ..........NAIP, July 2015 - January 2016 U.S. Census Bureau, 2016 ......GNIS, 1979 - 2019 

 Names......GNN, 1979 - 2019

 Hydrography.....National
 Hydrography

 Dataset,
 2006

 Contours.....National
 Elevation

 Dataset,
 2001

 Boundaries.....Multiple
 sources; see

 Public
 Land

 Survey
 System.......BLM,

 Wetlands......FWS
 National

 Wetlands
 Inventory

 1976