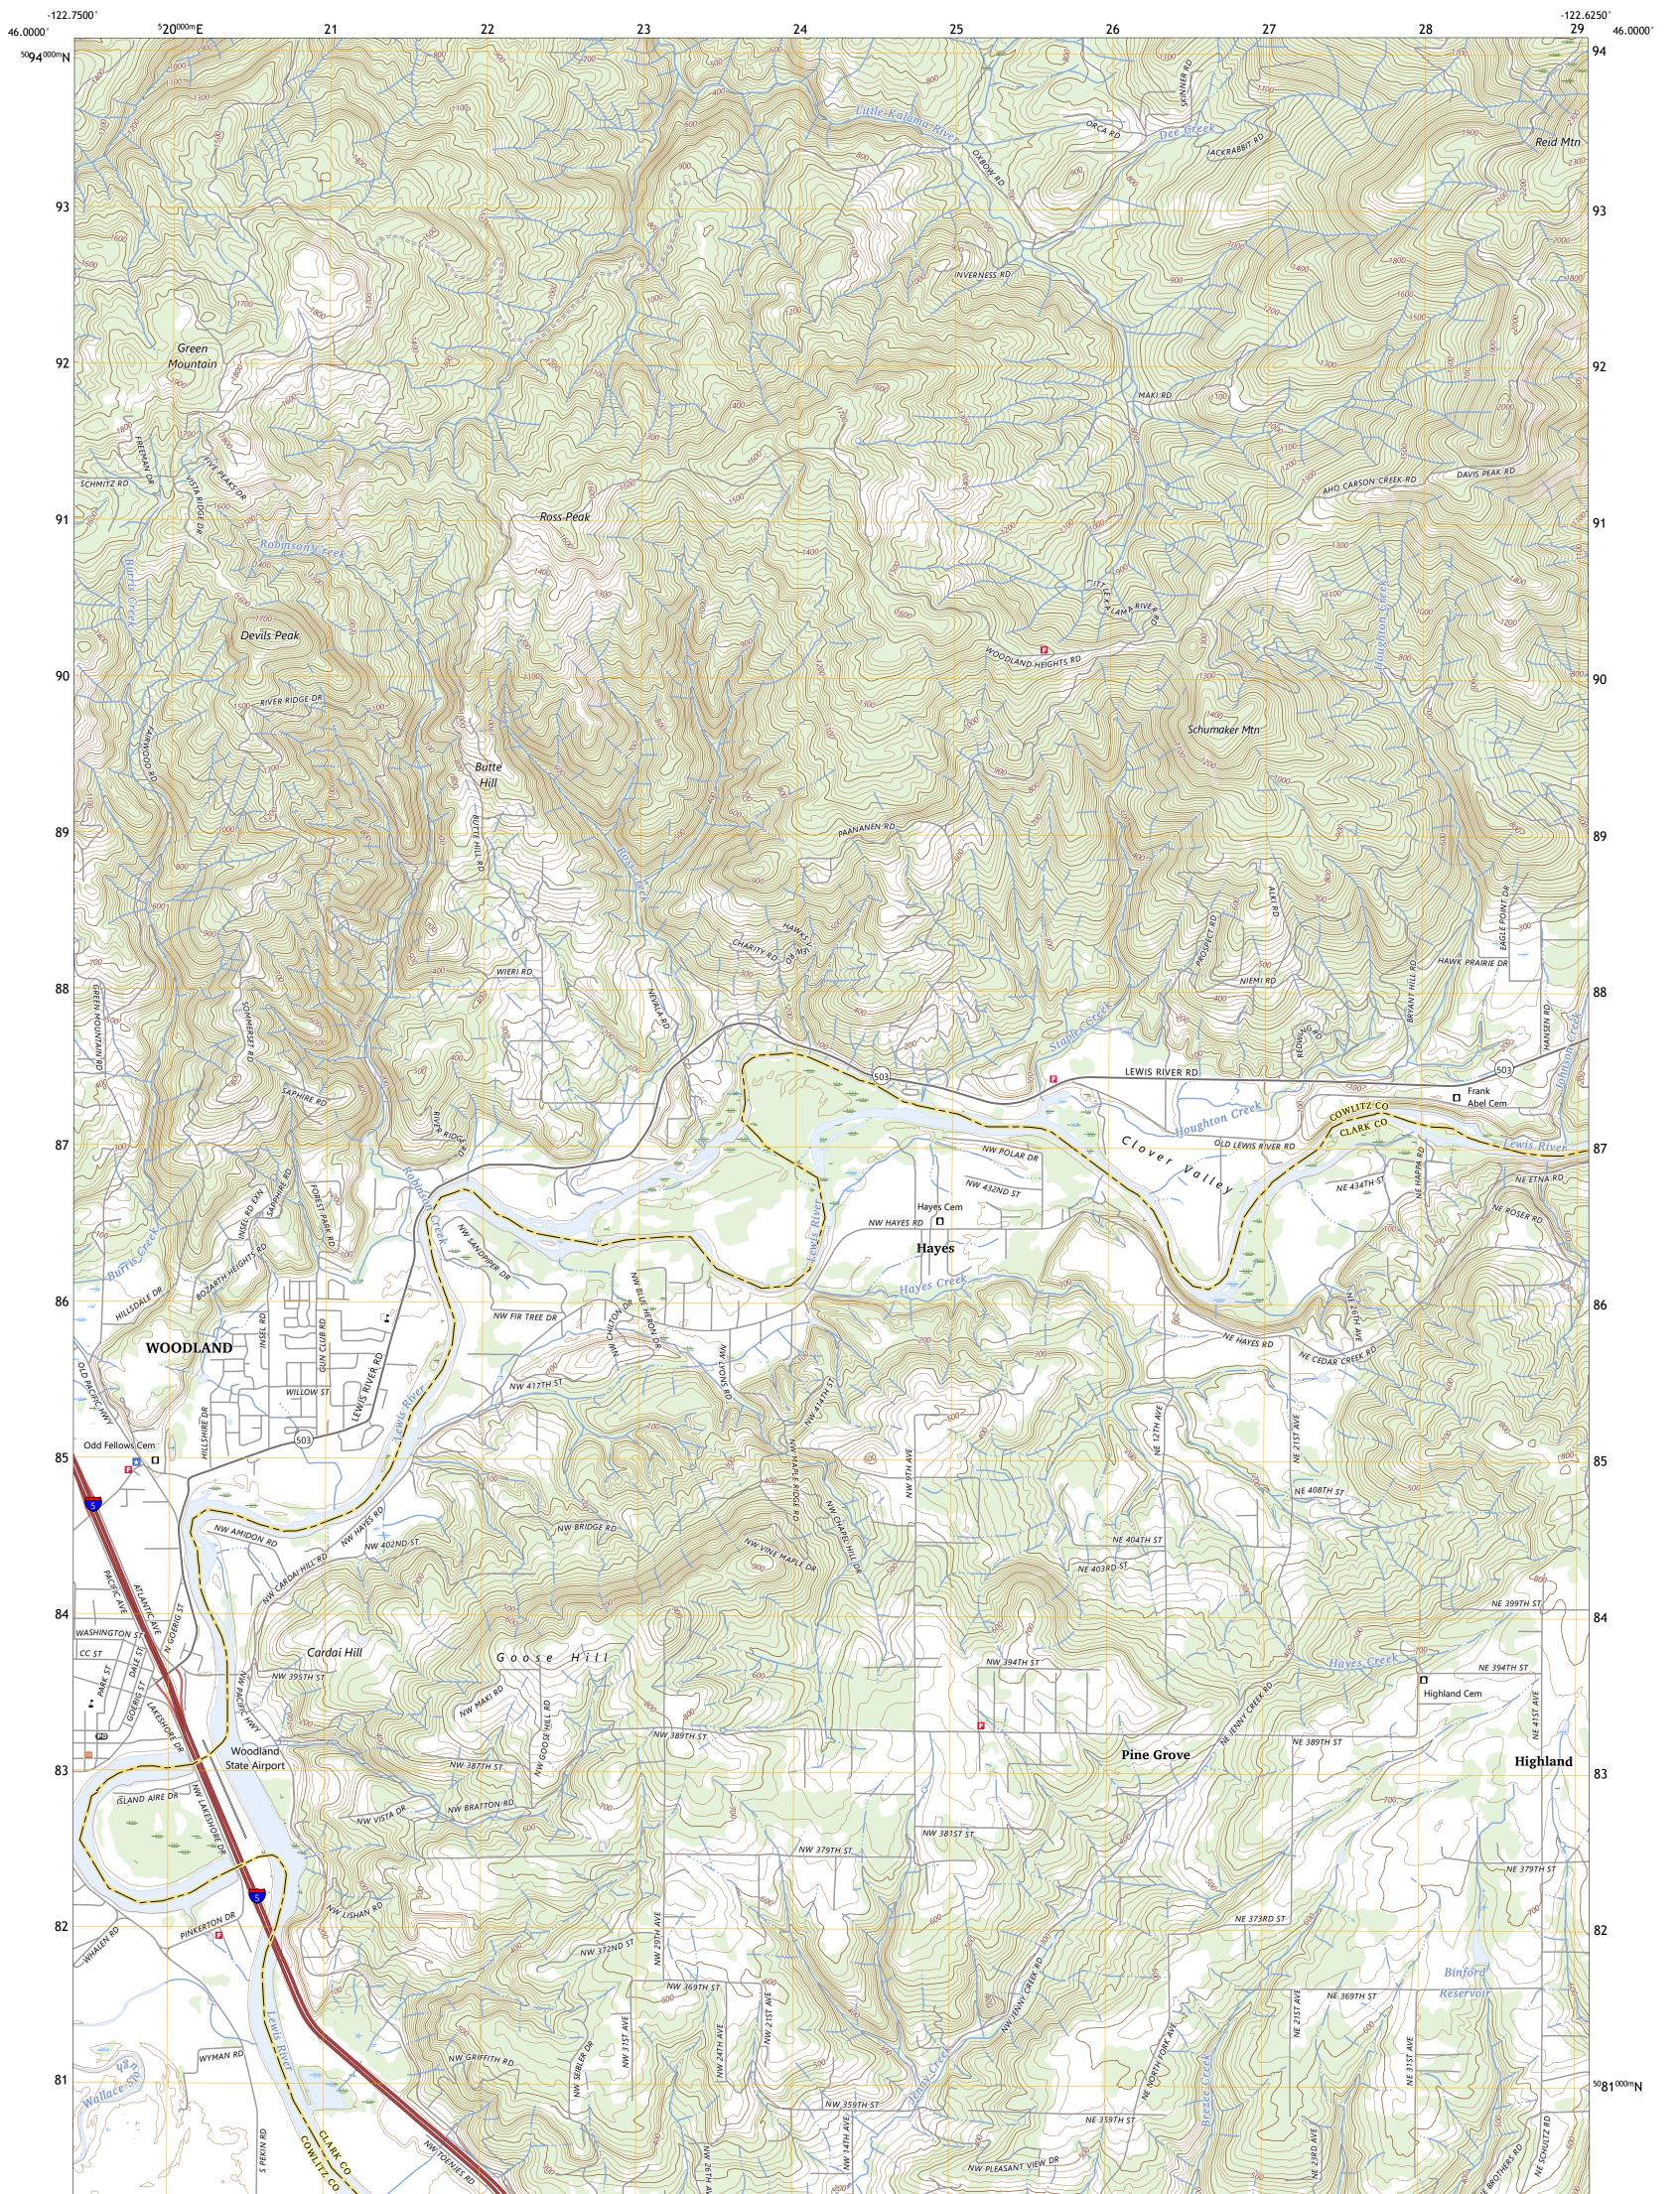

WOODLAND QUADRANGLE WASHINGTON 7.5-MINUTE SERIES

Produced by the United States Geological Survey North American Datum of 1983 (NAD83) World Geodetic System of 1984 (WGS84). Projection and 1 000-meter grid:Universal Transverse Mercator, Zone 10T This map is not a legal document. Boundaries may be generalized for this map scale. Private lands within government reservations may not be shown. Obtain permission before entering private lands.