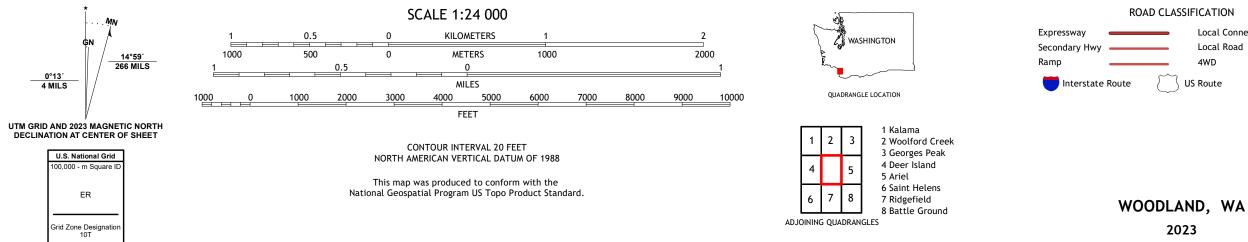

WOODLAND QUADRANGLE WASHINGTON 7.5-MINUTE SERIES

Produced by the United States Geological Survey North American Datum of 1983 (NAD83) World Geodetic System of 1984 (WGS84). Projection and 1 000-meter grid:Universal Transverse Mercator, Zone 10T This map is not a legal document. Boundaries may be generalized for this map scale. Private lands within government reservations may not be shown. Obtain permission before entering private lands.