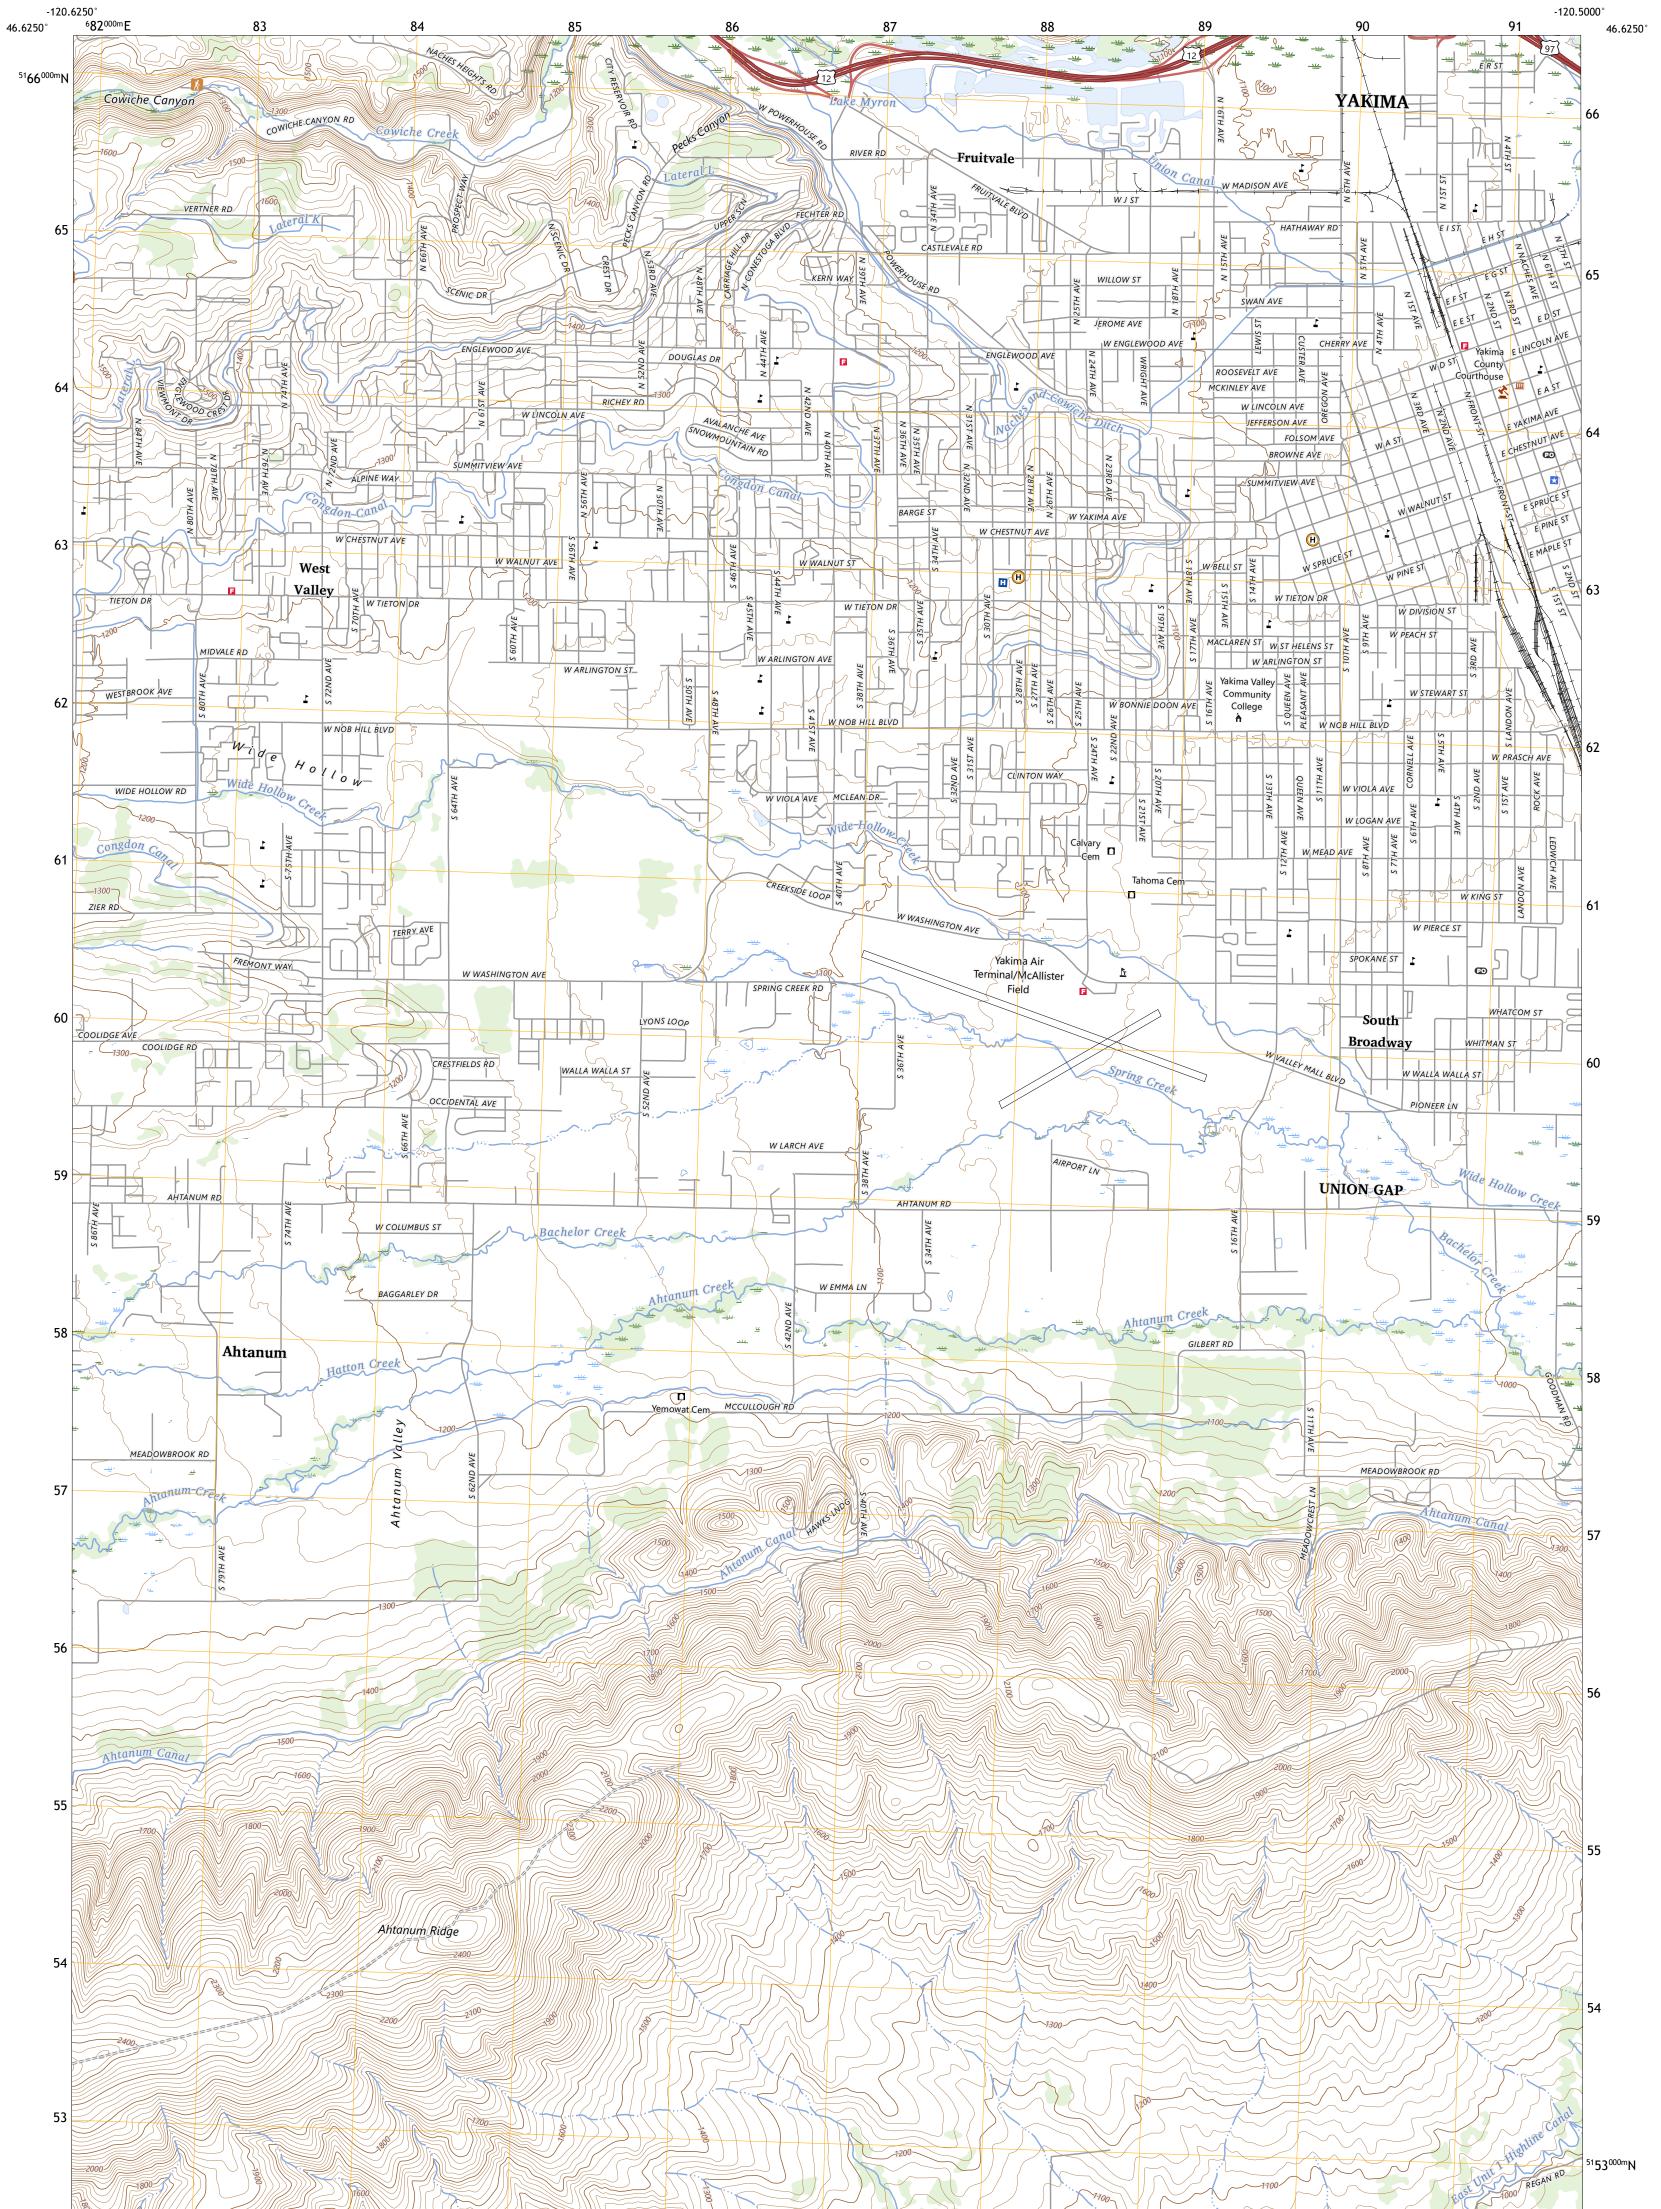

## U.S. DEPARTMENT OF THE INTERIOR U.S. GEOLOGICAL SURVEY

YAKIMA WEST QUADRANGLE WASHINGTON - YAKIMA COUNTY 7.5-MINUTE SERIES

Produced by the United States Geological Survey North American Datum of 1983 (NAD83) World Geodetic System of 1984 (WGS84). Projection and 1 000-meter grid:Universal Transverse Mercator, Zone 10T This map is not a legal document. Boundaries may be generalized for this map scale. Private lands within government reservations may not be shown. Obtain permission before entering private lands.