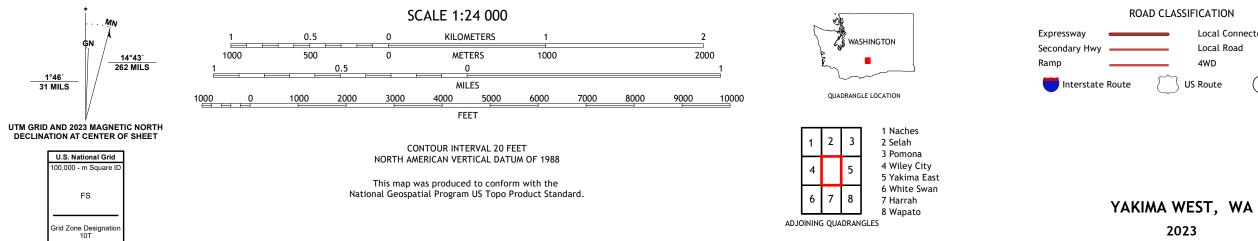

Imagery.... Roads..... ...NAIP, July 2017 - November 2017 U.S. Census Bureau, 2016 ......GNIS, 1979 - 2023 Names.... 

ROAD CLASSIFICATION Local Connector Local Road 4WD US Route State Route 🛑 Interstate Route