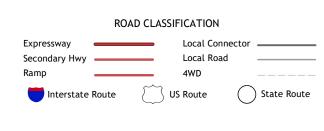

North American Datum of 1983 (NAD83) World Geodetic System of 1984 (WGS84). Projection and 1 000-meter grid:Universal Transverse Mercator, Zone 16T This map is not a legal document. Boundaries may be generalized for this map scale. Private lands within government reservations may not be shown. Obtain permission before entering private lands. 

Wetlands

Produced by the United States Geological Survey



BN

Grid Zone Designati 16T

CN



This map was produced to conform with the National Geospatial Program US Topo Product Standard.



ADJOINING QUADRANGLES

5 Orfordville

6 Juda 7 Brodhead West 8 Brodhead East