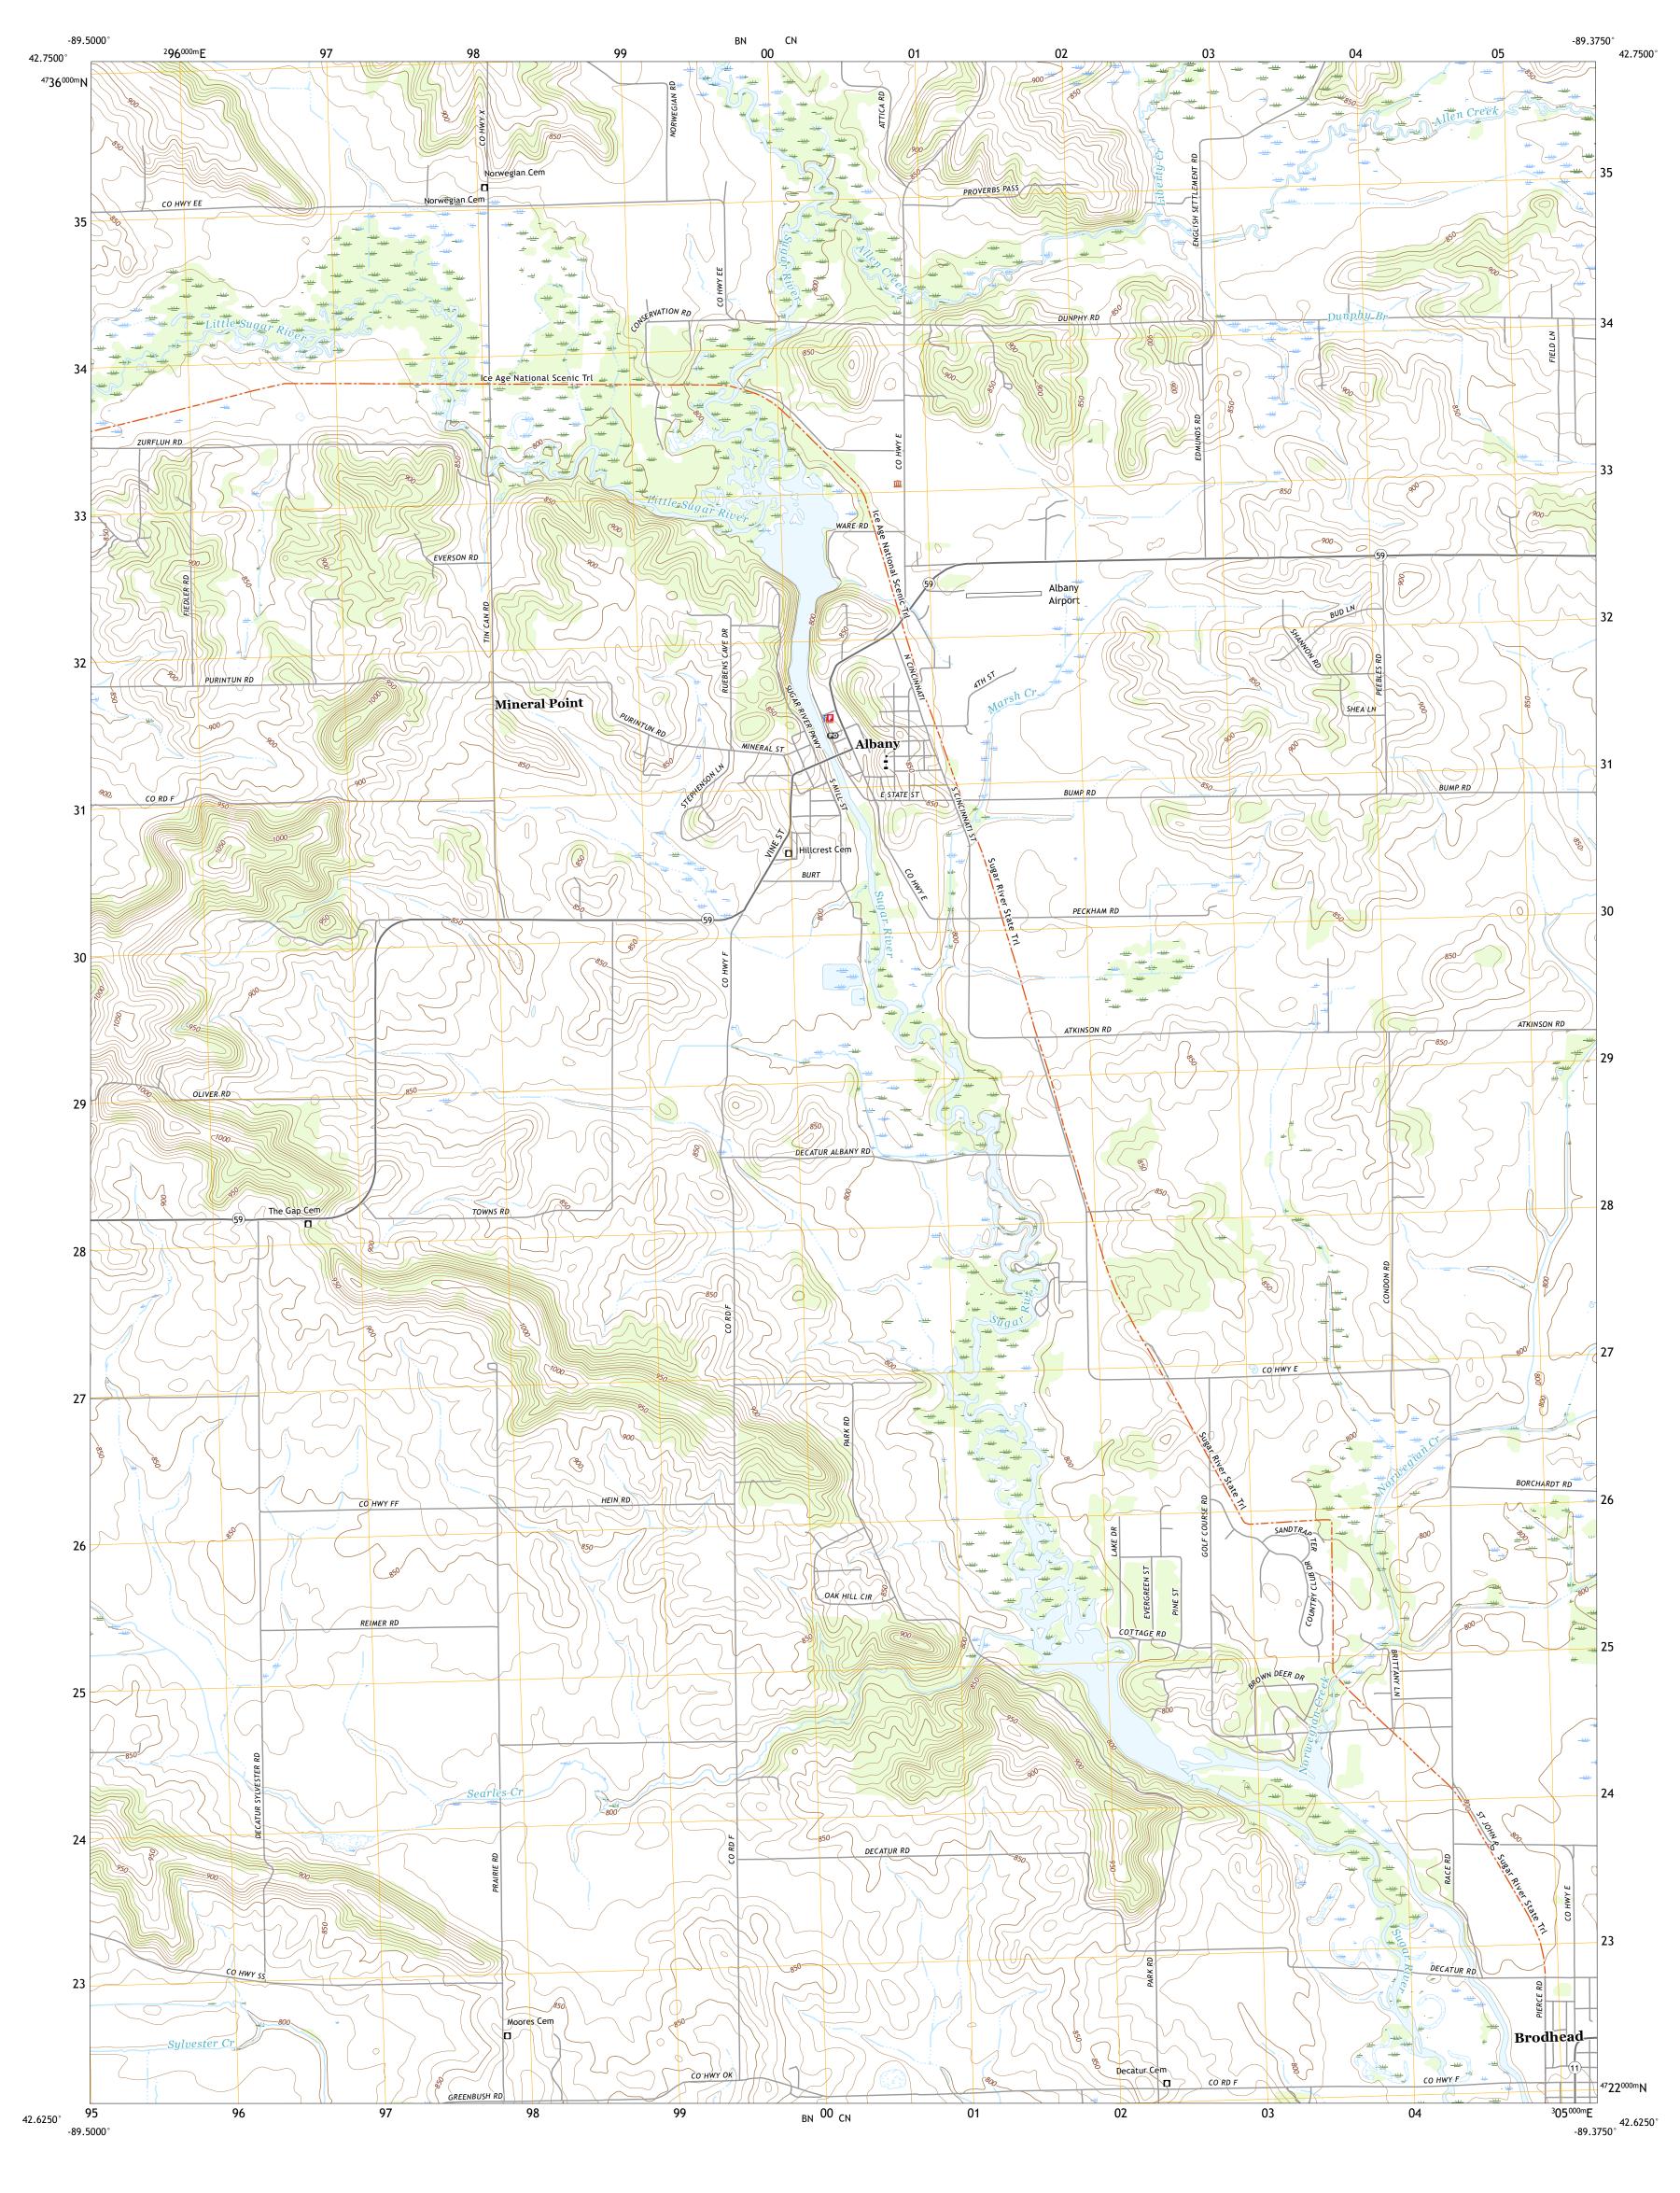

North American Datum of 1983 (NAD83) World Geodetic System of 1984 (WGS84). Projection and 1 000-meter grid:Universal Transverse Mercator, Zone 16T This map is not a legal document. Boundaries may be generalized for this map scale. Private lands within government reservations may not be shown. Obtain permission before entering private lands. 

Wetlands

Produced by the United States Geological Survey

BN

Grid Zone Designati 16T

CN

This map was produced to conform with the National Geospatial Program US Topo Product Standard.

ADJOINING QUADRANGLES

5 Orfordville