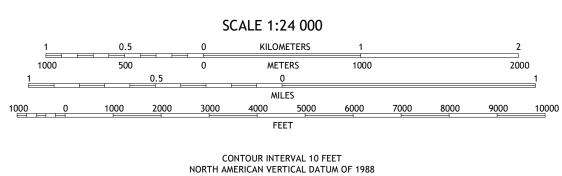

North American Datum of 1983 (NAD83) World Geodetic System of 1984 (WGS84). Projection and 1 000-meter grid:Universal Transverse Mercator, Zone 16T This map is not a legal document. Boundaries may be generalized for this map scale. Private lands within government reservations may not be shown. Obtain permission before entering private lands. 

Wetlands

Produced by the United States Geological Survey



BN

Grid Zone Designati 16T

CN



This map was produced to conform with the National Geospatial Program US Topo Product Standard.



ADJOINING QUADRANGLES

5 Orfordville

6 Juda 7 Brodhead West 8 Brodhead East