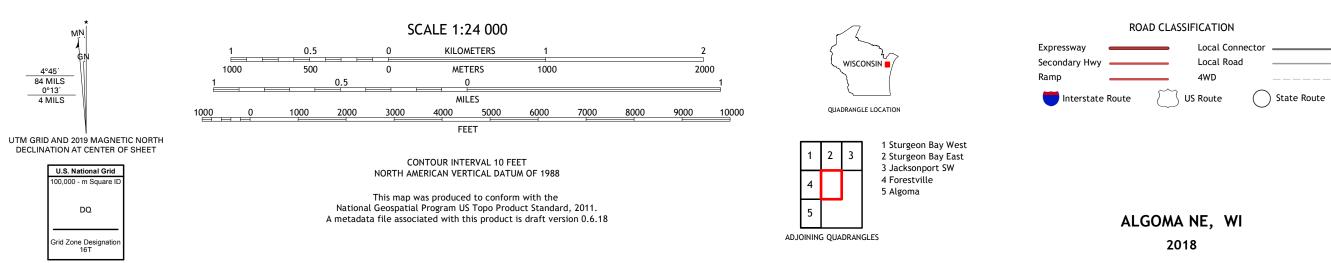

ALGOMA NE QUADRANGLE WISCONSIN 7.5-MINUTE SERIES

Produced by the United States Geological Survey North American Datum of 1983 (NAD83) World Geodetic System of 1984 (WGS84). Projection and 1 000-meter grid:Universal Transverse Mercator, Zone 16T This map is not a legal document. Boundaries may be generalized for this map scale. Private lands within government reservations may not be shown. Obtain permission before entering private lands.

Imagery......NAIP, September 2017 - November 2017Roads......U.S.CensusNames.......GNIS, 1980 - 2018Hydrography......NationalHydrographyDataset, 2006 - 2018Contours......NationalElevationBoundaries.....Multiplesources; seemetadatafile20172018Wetlands.....FWSNationalWetlandsInventory2009