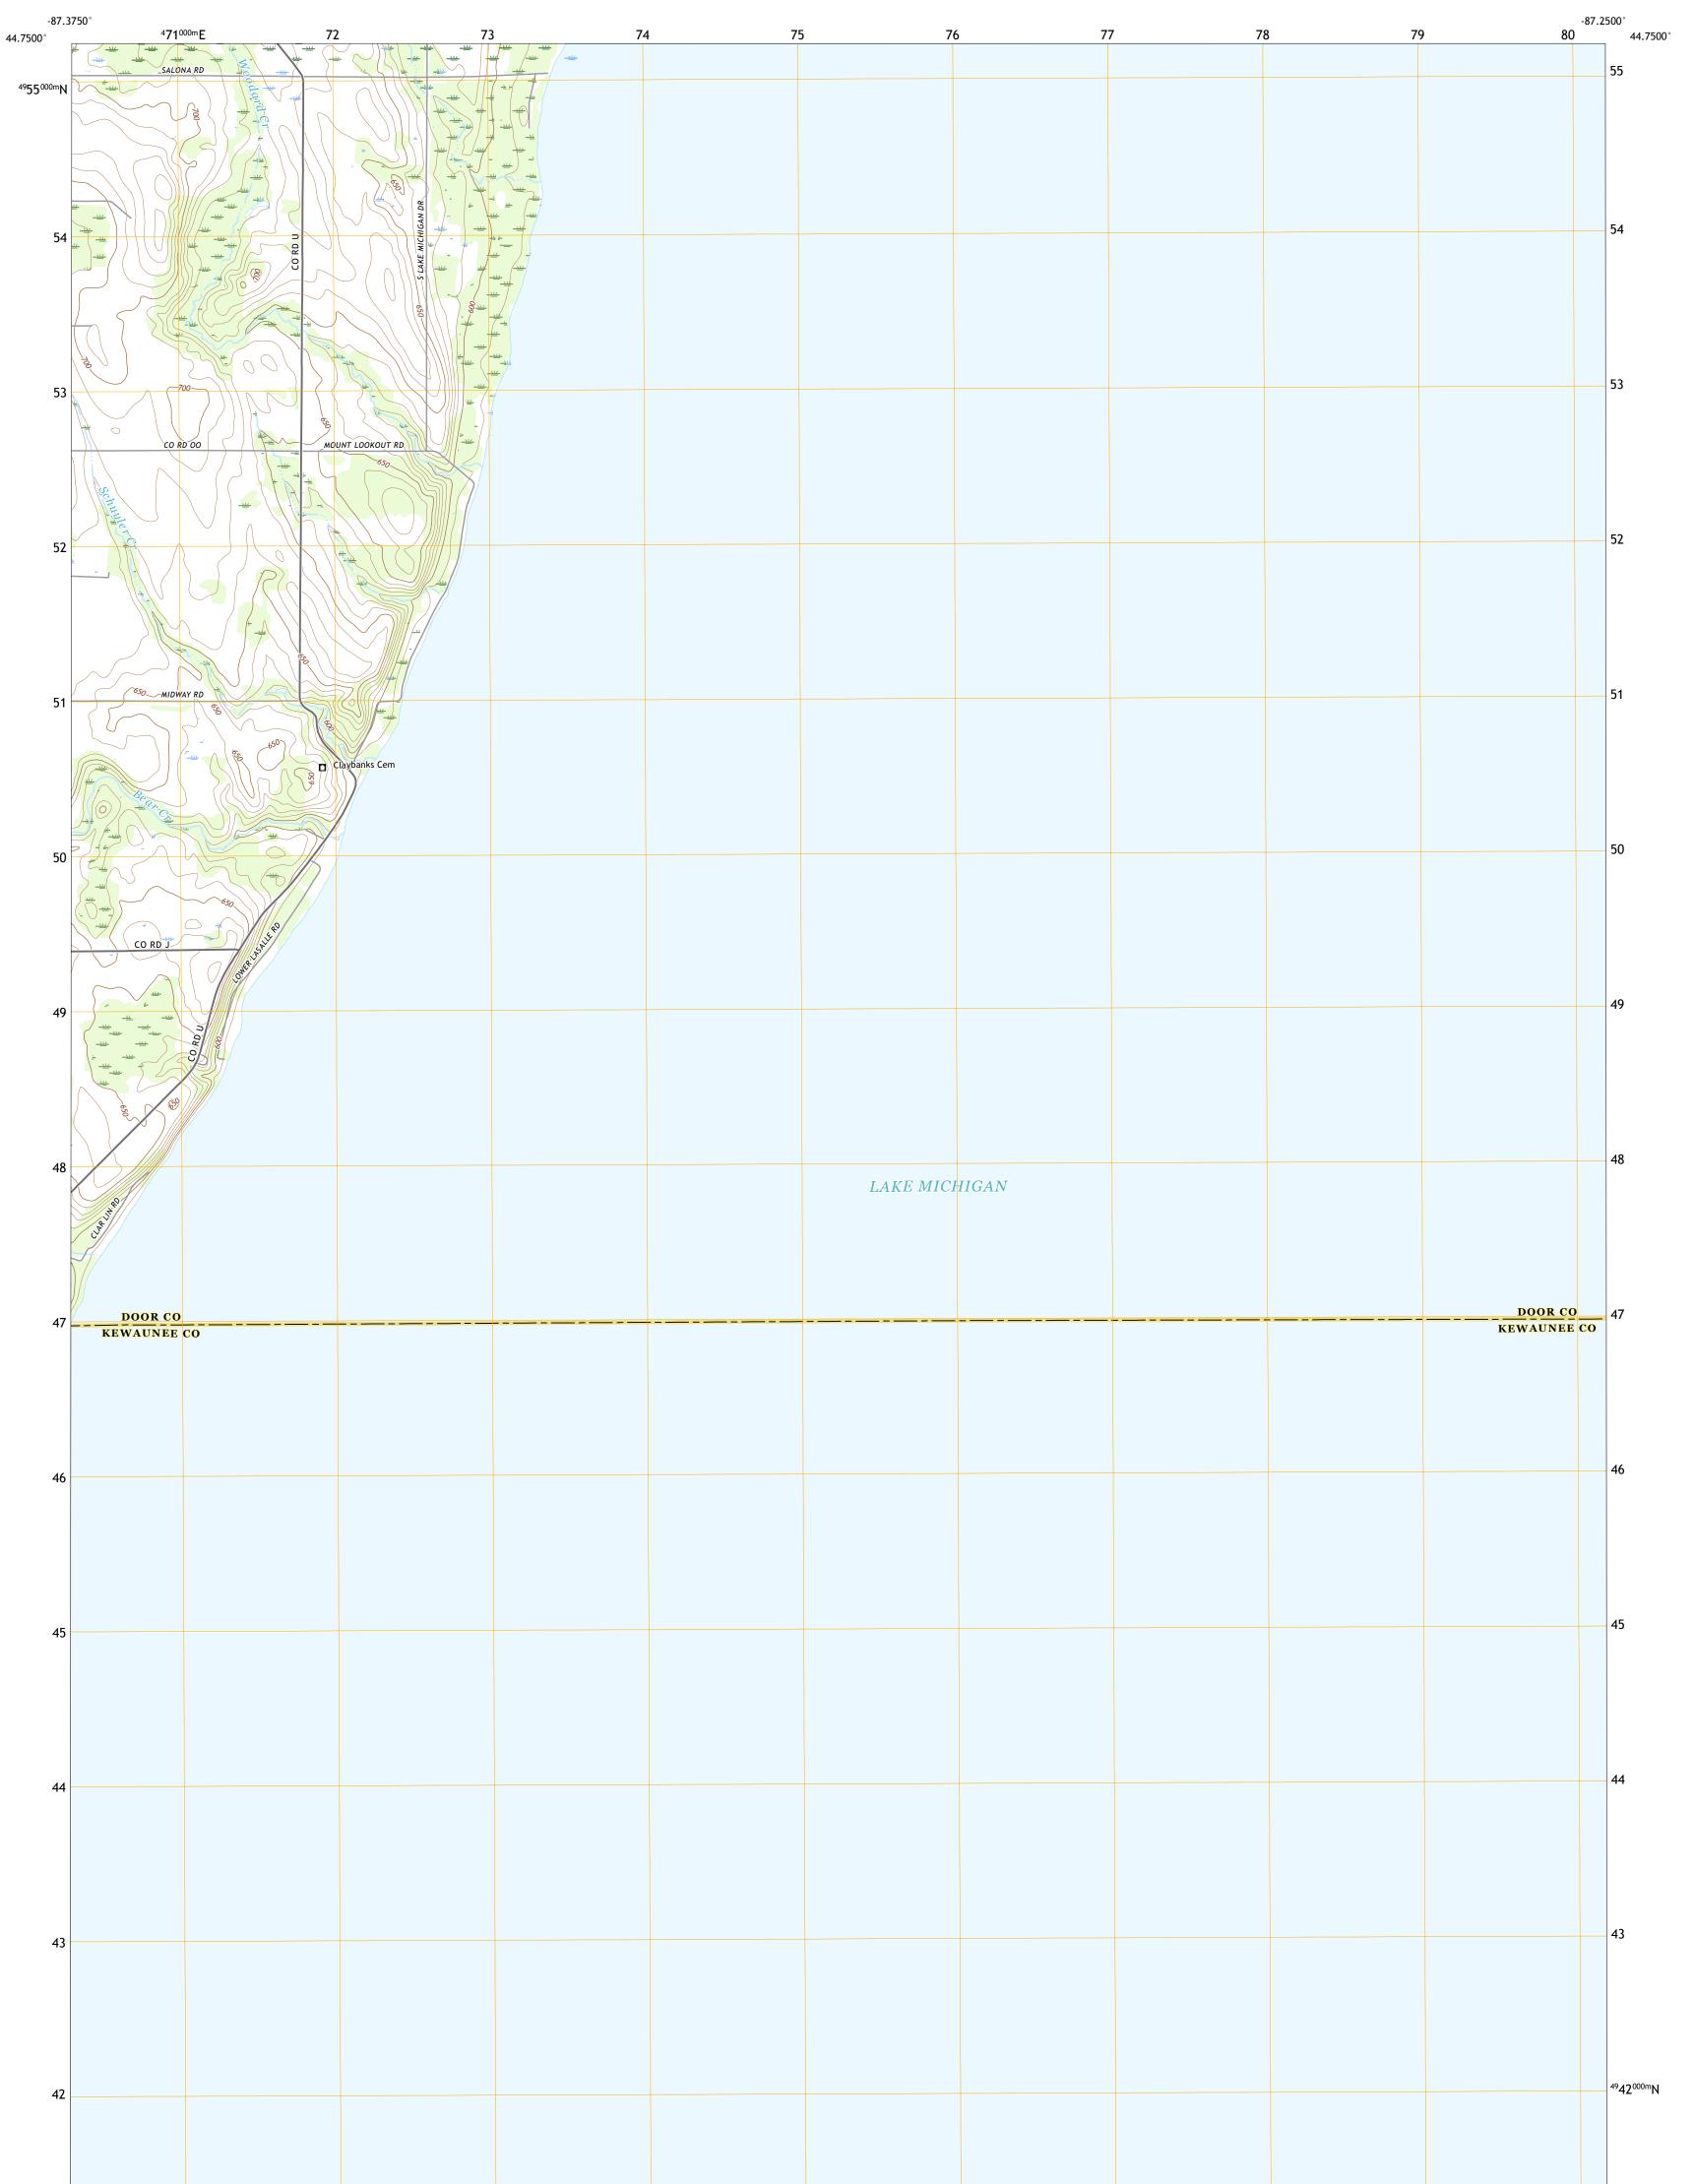

ALGOMA NE QUADRANGLE WISCONSIN 7.5-MINUTE SERIES

Produced by the United States Geological Survey North American Datum of 1983 (NAD83) World Geodetic System of 1984 (WGS84). Projection and 1 000-meter grid:Universal Transverse Mercator, Zone 16T This map is not a legal document. Boundaries may be generalized for this map scale. Private lands within government reservations may not be shown. Obtain permission before entering private lands.

Imagery......NAIP, September 2017 - November 2017Roads......U.S.CensusNames.......GNIS, 1980 - 2018Hydrography......NationalHydrographyDataset, 2006 - 2018Contours......NationalElevationBoundaries.....Multiplesources; seemetadatafile20172018Wetlands.....FWSNationalWetlandsInventory2009