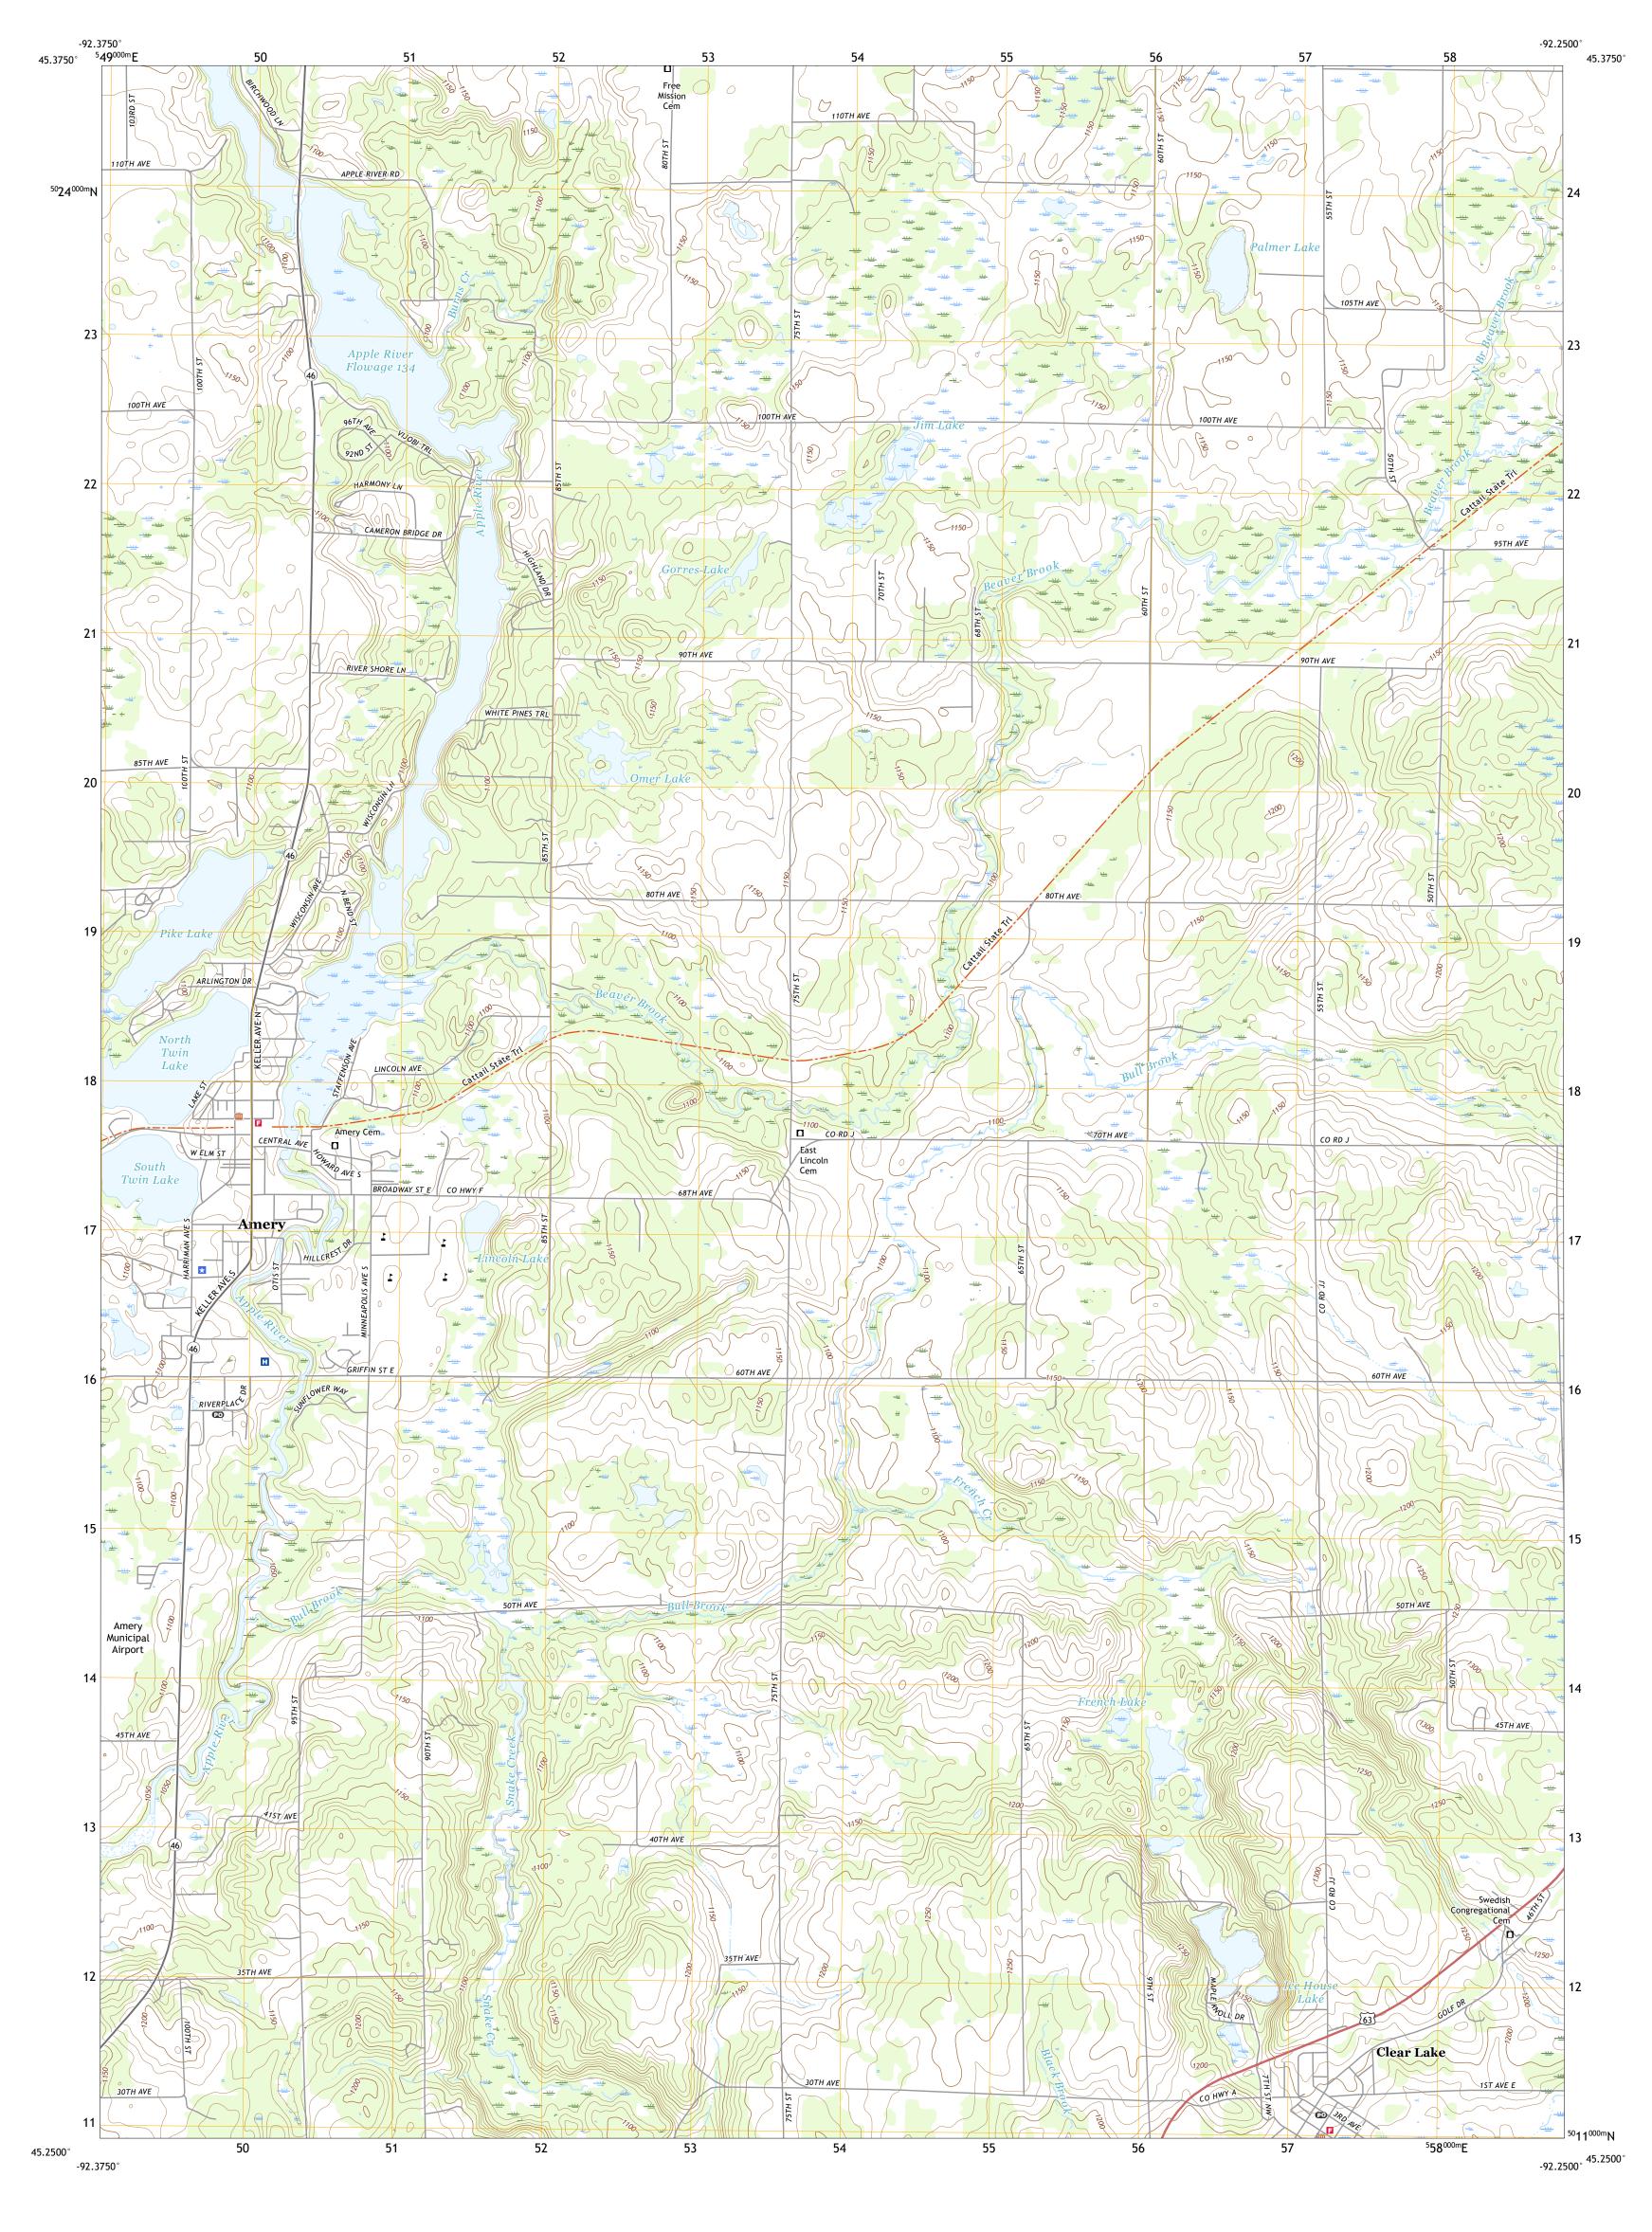

North American Datum of 1983 (NAD83) World Geodetic System of 1984 (WGS84). Projection and 1 000-meter grid:Universal Transverse Mercator, Zone 15T This map is not a legal document. Boundaries may be generalized for this map scale. Private lands within government reservations may not be shown. Obtain permission before entering private lands. Public Land Survey System.... Wetlands.....FWS