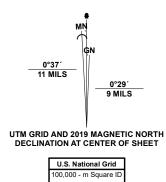

North American Datum of 1983 (NAD83) World Geodetic System of 1984 (WGS84). Projection and 1 000-meter grid:Universal Transverse Mercator, Zone 15T This map is not a legal document. Boundaries may be generalized for this map scale. Private lands within government reservations may not be shown. Obtain permission before entering private lands. Public Land Survey System.... Wetlands.....FWS