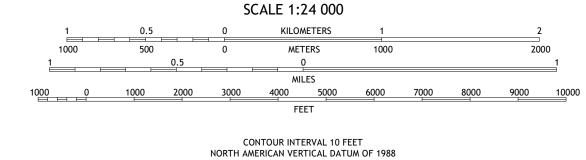

North American Datum of 1983 (NAD83) World Geodetic System of 1984 (WGS84). Projection and 1 000-meter grid:Universal Transverse Mercator, Zone 15T This map is not a legal document. Boundaries may be generalized for this map scale. Private lands within government reservations may not be shown. Obtain permission before entering private lands. Public Land Survey System.... Wetlands.....FWS