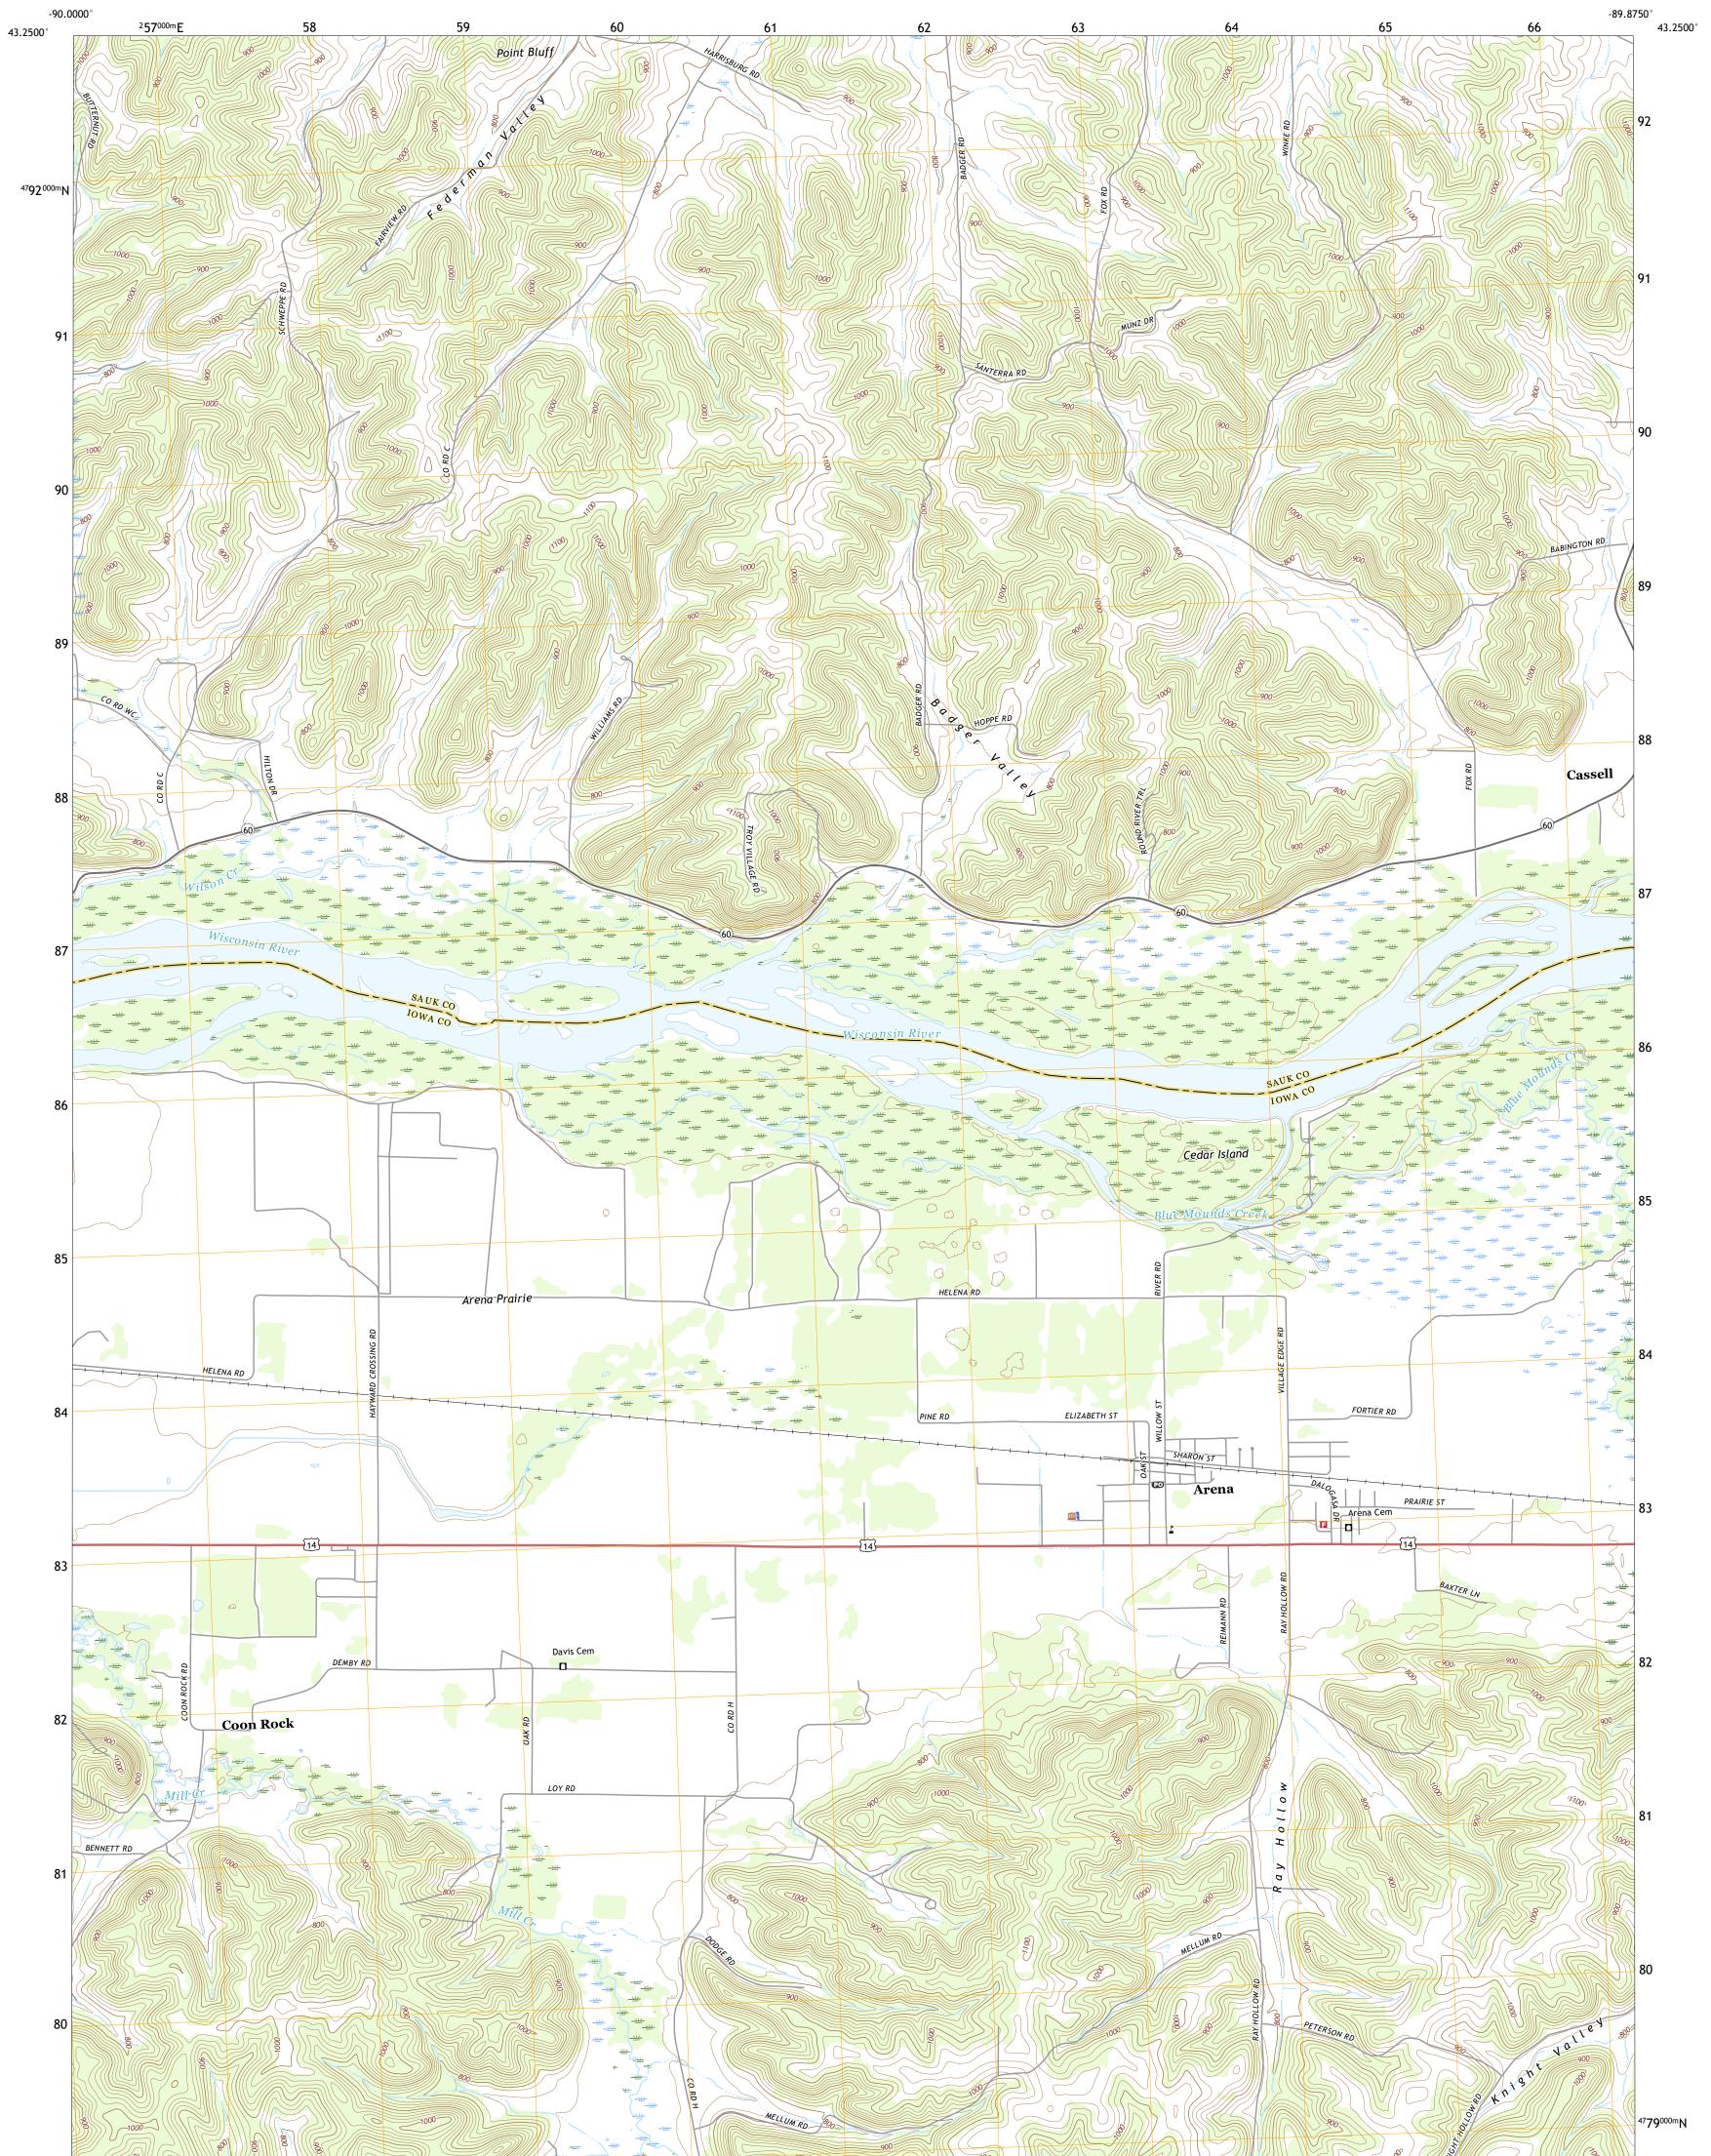

ARENA QUADRANGLE WISCONSIN 7.5-MINUTE SERIES

Produced by the United States Geological Survey North American Datum of 1983 (NAD83) World Geodetic System of 1984 (WGS84). Projection and 1 000-meter grid:Universal Transverse Mercator, Zone 15T\16T This map is not a legal document. Boundaries may be generalized for this map scale. Private lands within government reservations may not be shown. Obtain permission before entering private lands.