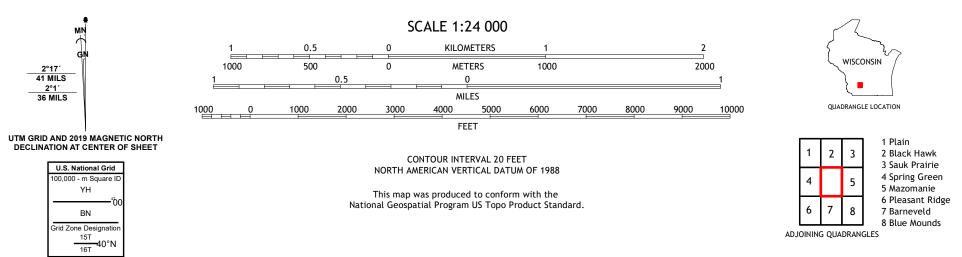

n government reservations may not be shown. Obtain permission before entering private lands.

| ImageryNAIP, October 2018 - October                  | er 2018 |
|------------------------------------------------------|---------|
| Roads U.S. Census Bureau, 2015 -                     | 2018    |
| NamesGNIS, 1980                                      | - 2021  |
| Hydrography Dational Hydrography Dataset, 2005       | 2018    |
| Contours                                             | 2002    |
| BoundariesMultiple sources; see metadata file 2019 - | 2021    |
| Public Land Survey SystemBLM,                        | 2020    |
| WetlandsFWS National Wetlands Inventory 2000 -       | 2006    |
|                                                      |         |

MN (

2°17′ 41 MILS

2°1′ 36 MILS