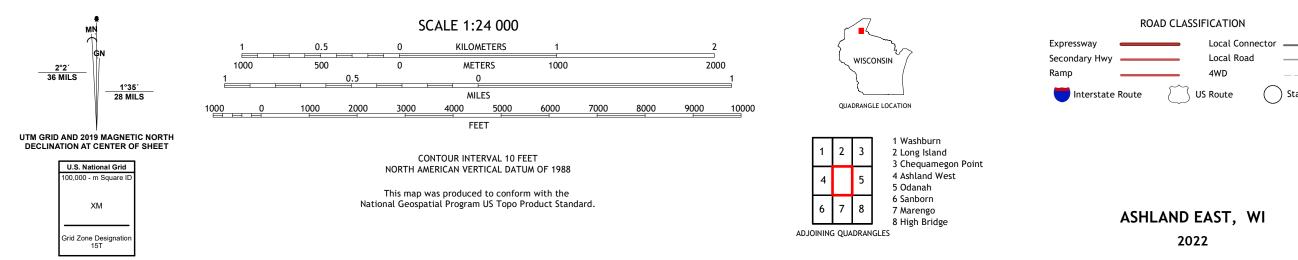

Imagery......NAIP, October 2018 - October 2018 Roads......U.S. Census Bureau, 2018 Names......GNIS, 1980 - 2021 Hydrography......GNIS, 1980 - 2021 Contours.....National Hydrography Dataset, 2002 - 2019 Contours.....National Elevation Dataset, 2000 Boundaries......Multiple sources; see metadata file 2019 - 2021 Public Land Survey System......BLM, 2020 Wetlands......BLM, 2013