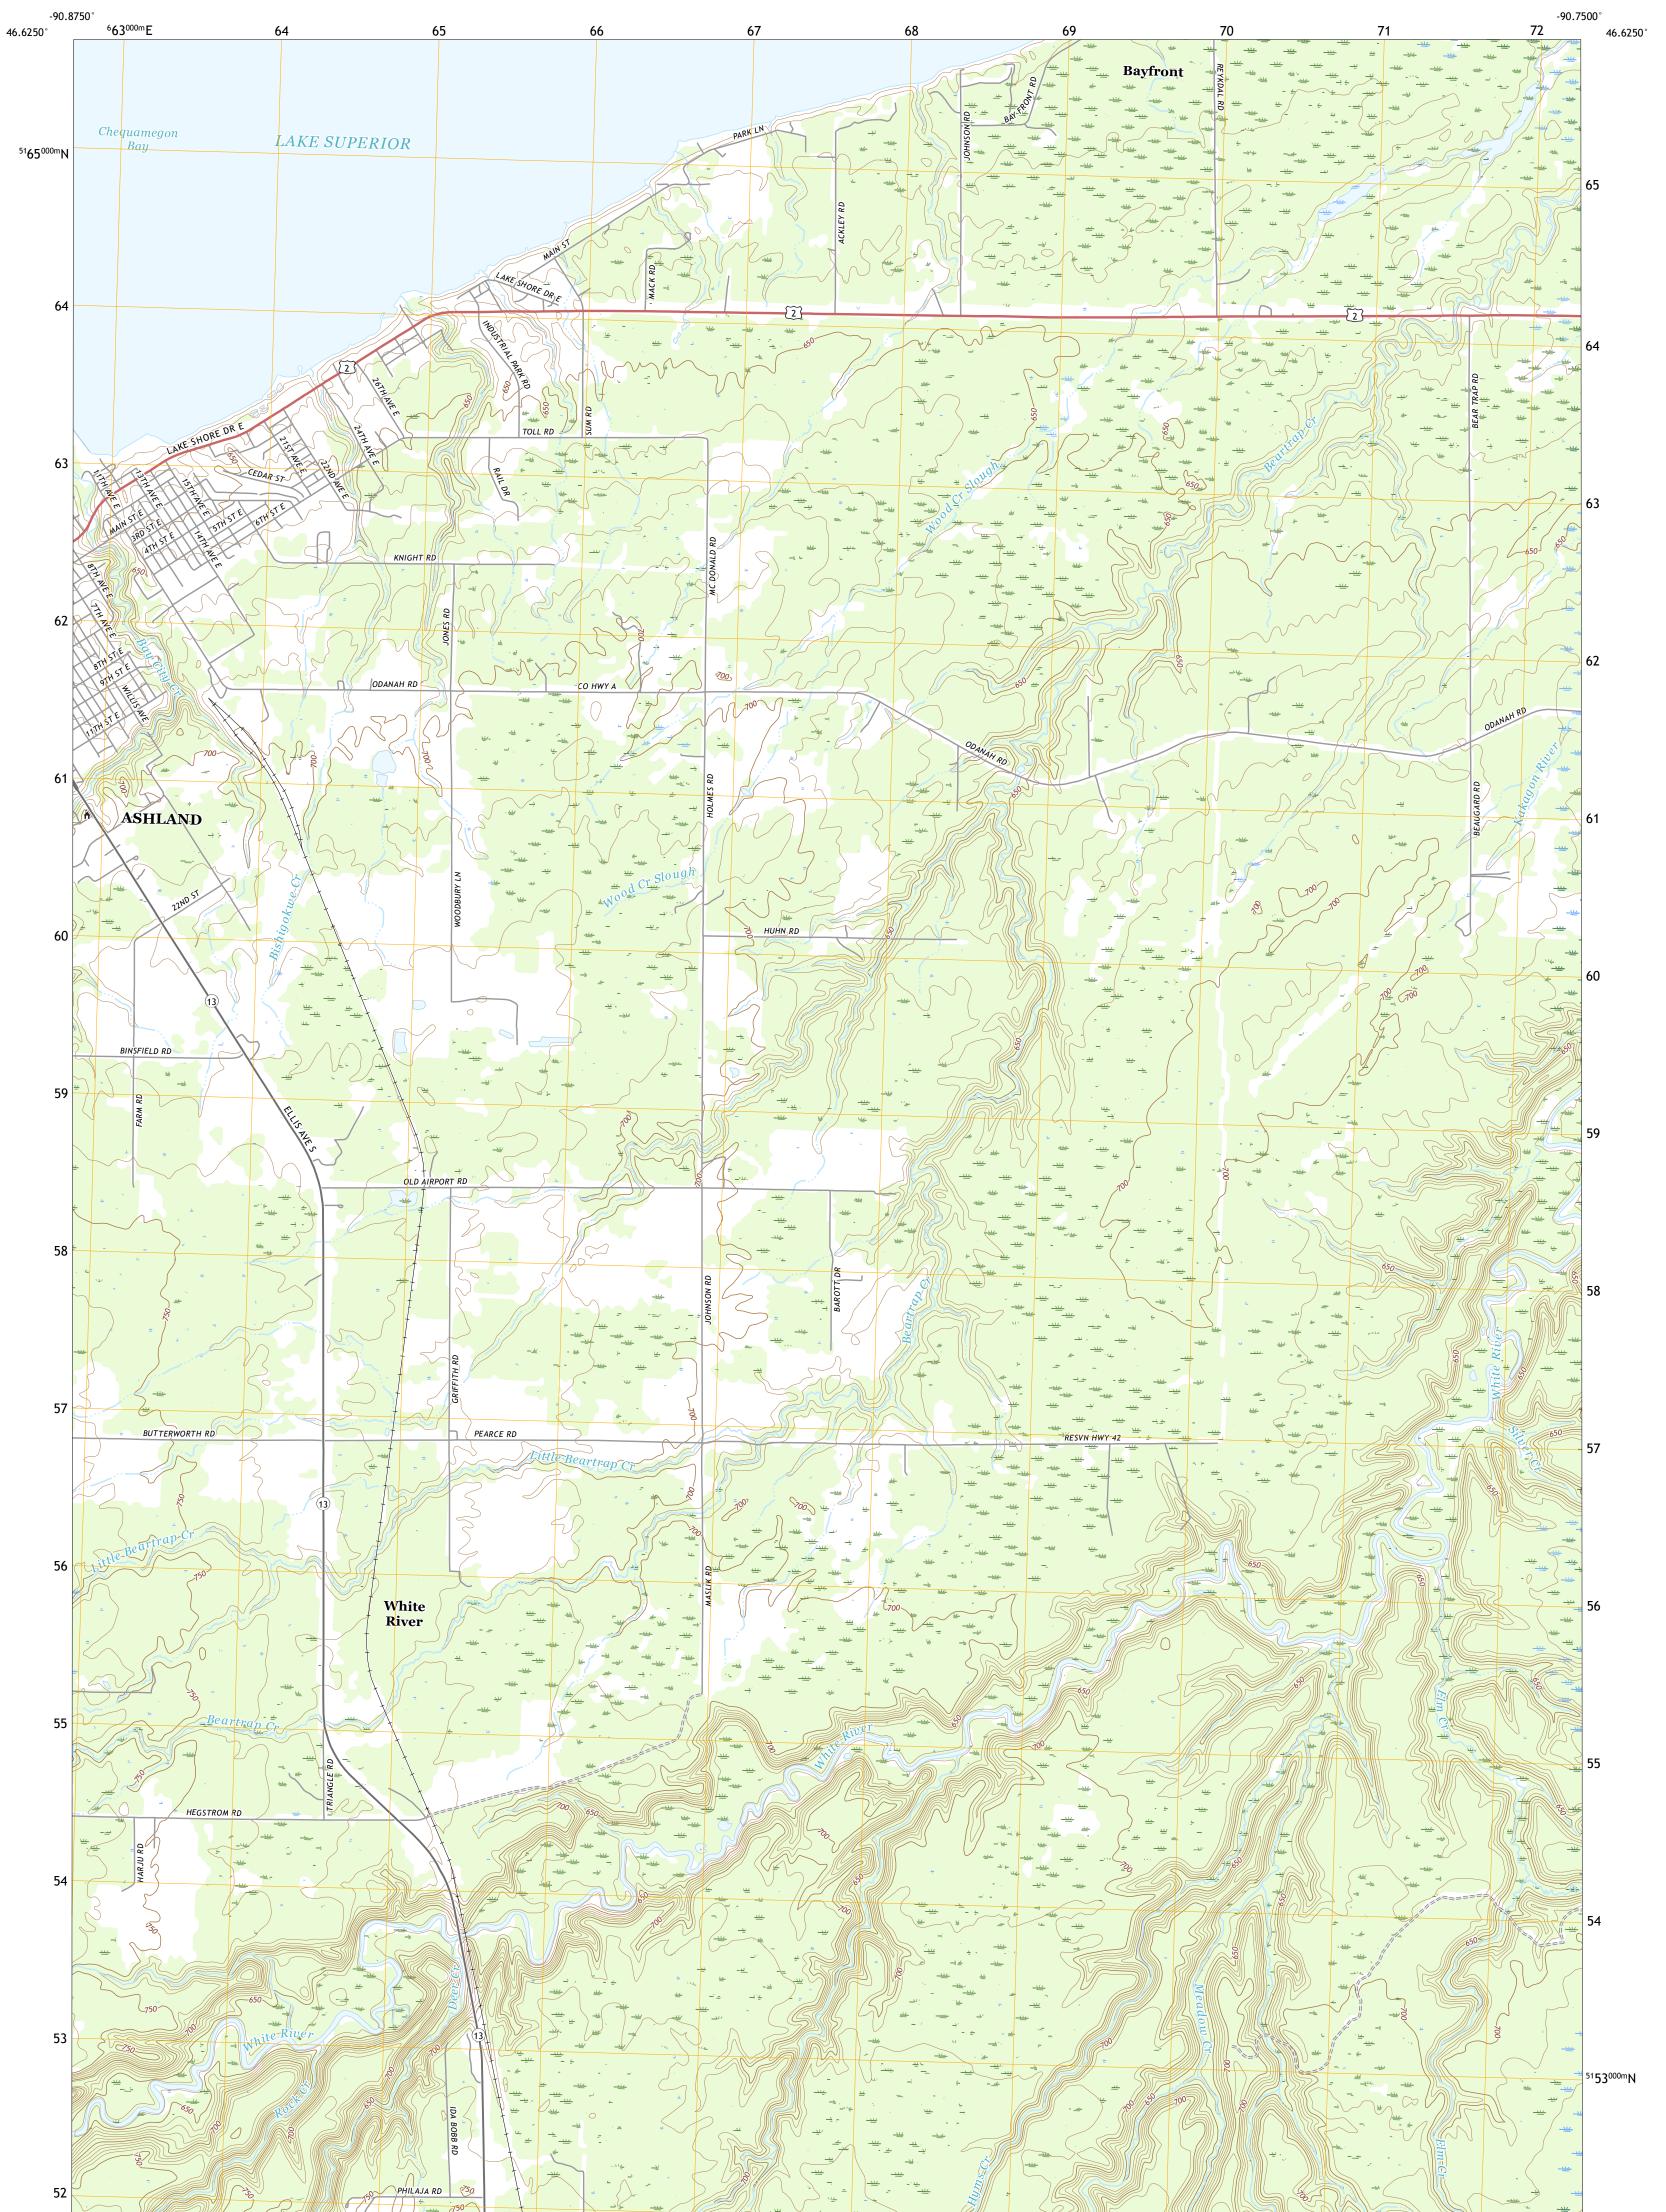

ASHLAND EAST QUADRANGLE WISCONSIN - ASHLAND COUNTY 7.5-MINUTE SERIES

**Produced by the United States Geological Survey** North American Datum of 1983 (NAD83) World Geodetic System of 1984 (WGS84). Projection and 1 000-meter grid:Universal Transverse Mercator, Zone 15T This map is not a legal document. Boundaries may be generalized for this map scale. Private lands within government reservations may not be shown. Obtain permission before entering private lands.