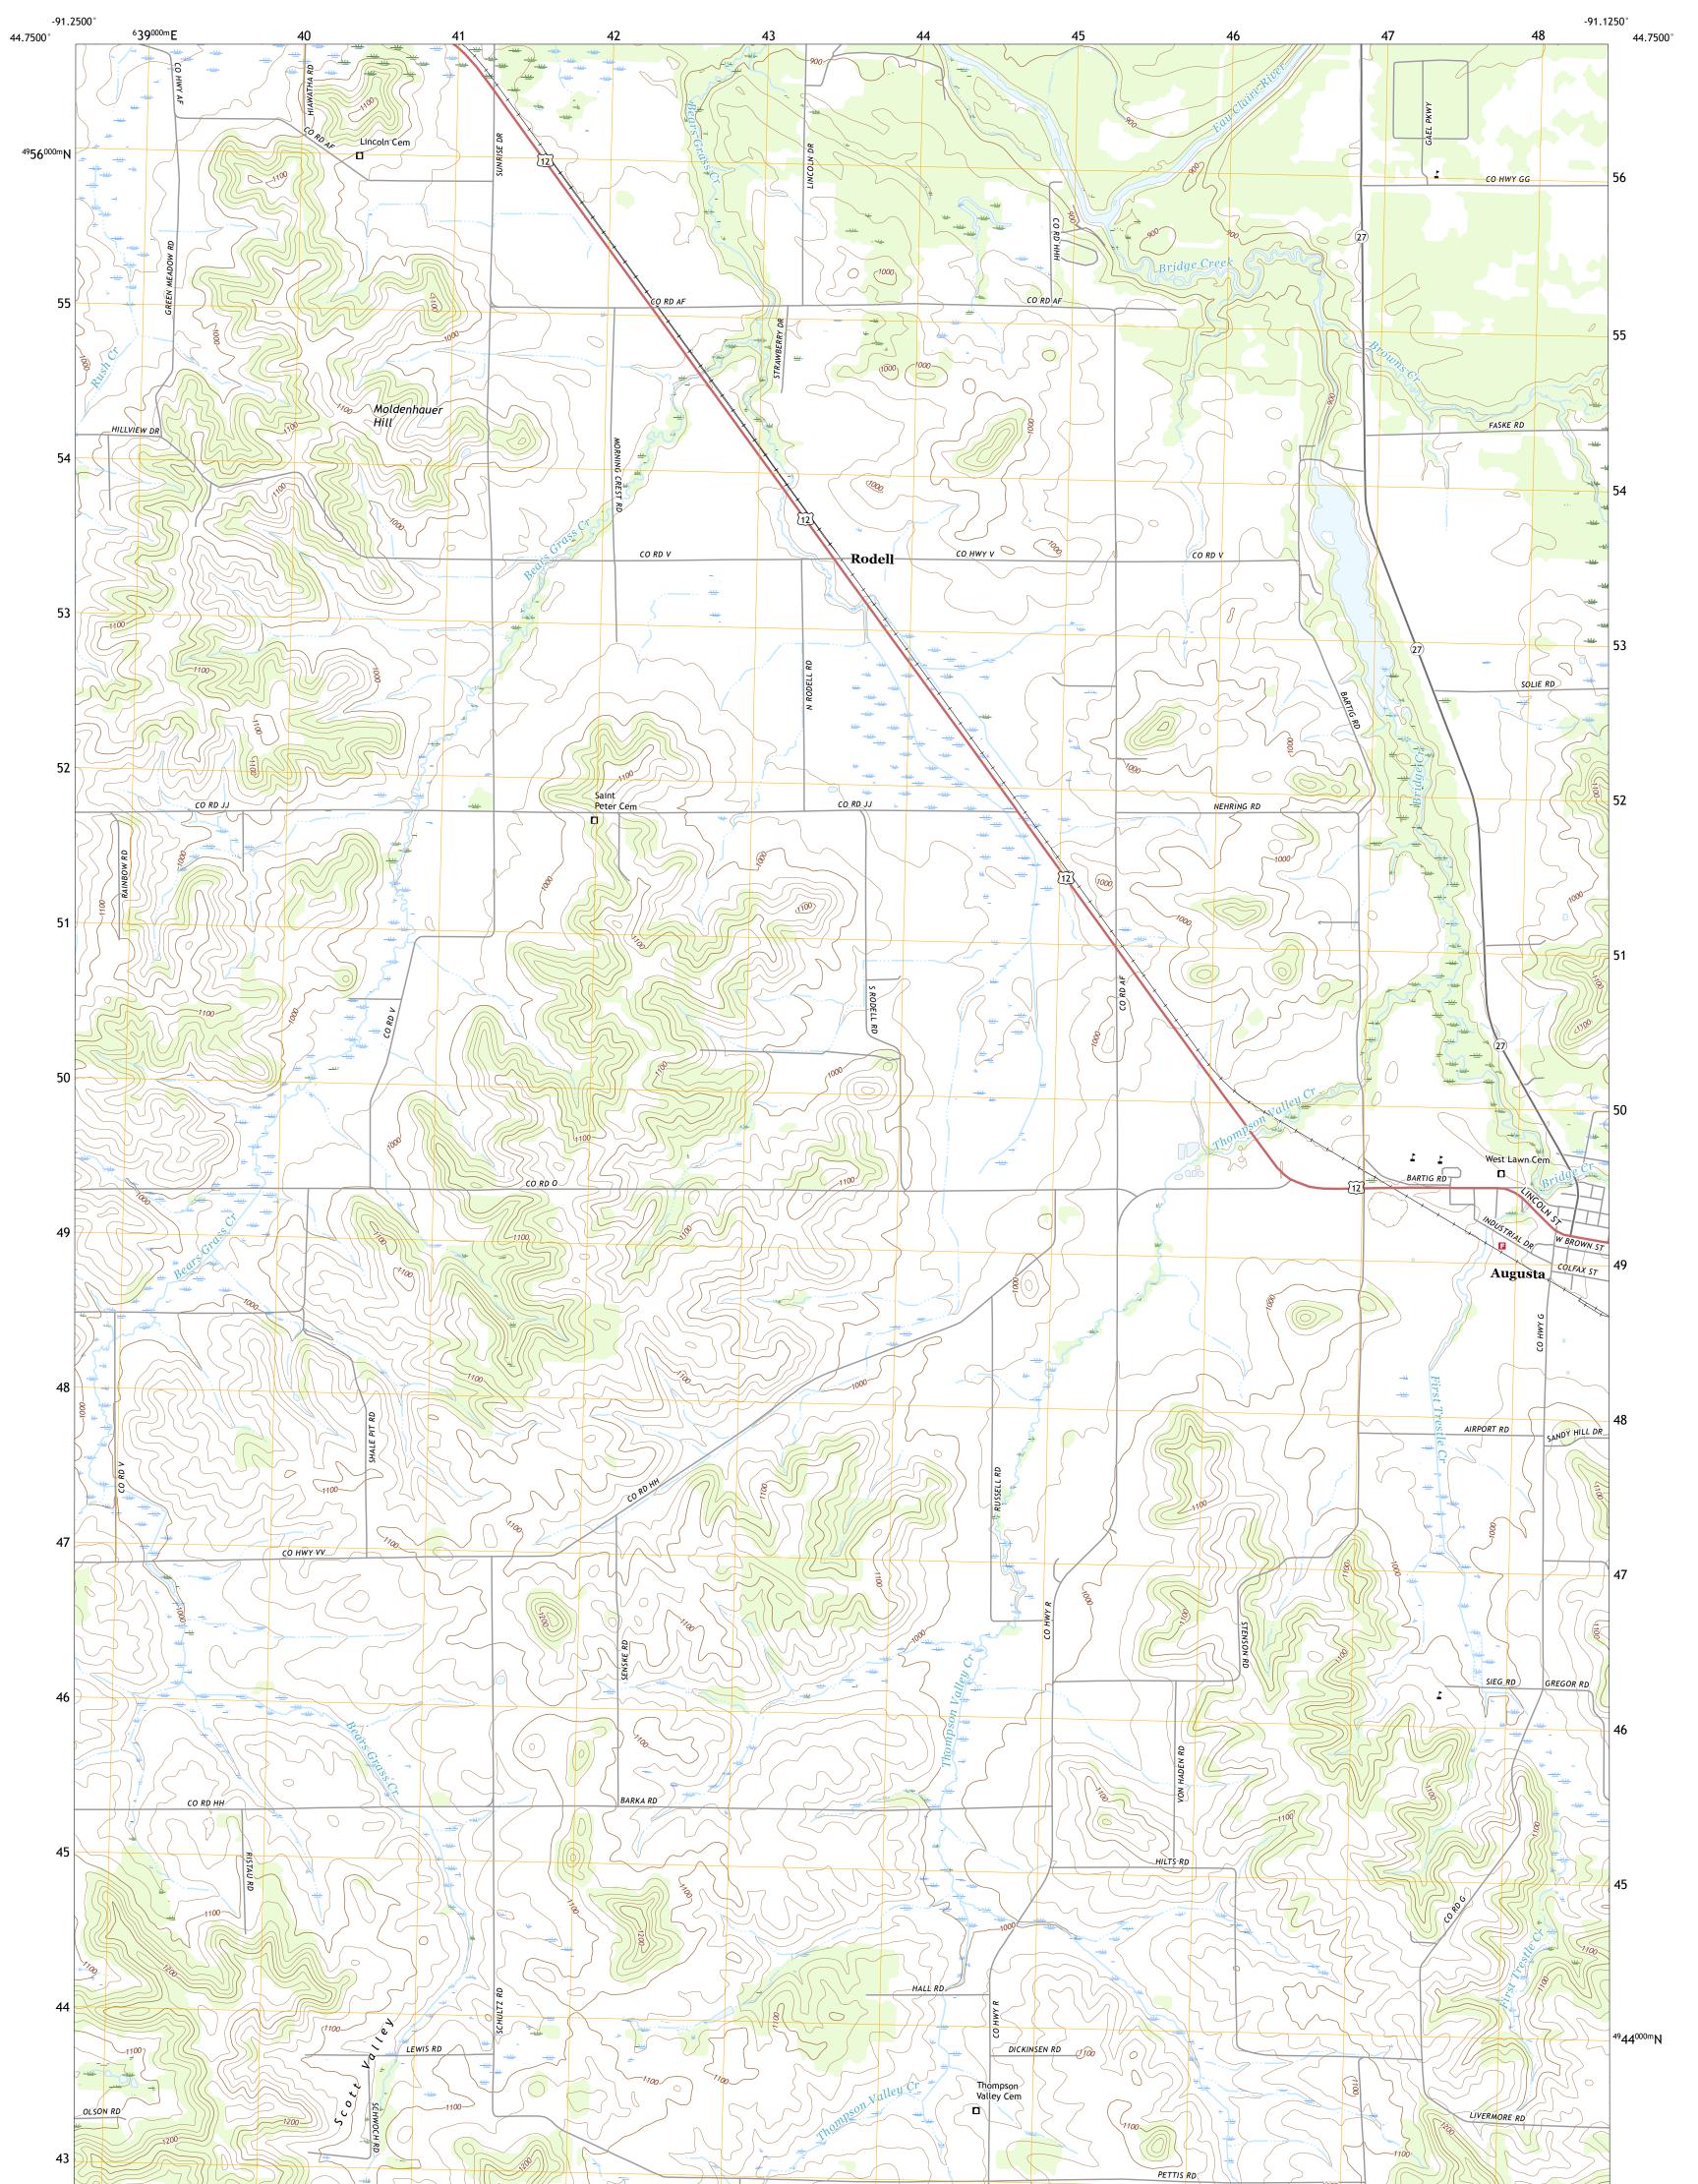

The National Map US Topo

AUGUSTA WEST QUADRANGLE WISCONSIN - EAU CLAIRE COUNTY 7.5-MINUTE SERIES

Produced by the United States Geological Survey North American Datum of 1983 (NAD83) World Geodetic System of 1984 (WGS84). Projection and 1 000-meter grid:Universal Transverse Mercator, Zone 15T This map is not a legal document. Boundaries may be generalized for this map scale. Private lands within government reservations may not be shown. Obtain permission before entering private lands.

Imagery.... Roads..... Names..... ......NAIP, July 2017 - November 2017 U.S. Census Bureau, 2018 .....GNIS, 1980 - 2016 Public Land Survey System..... Wetlands.....FWS National Wetlands Inventory 1996

State Route