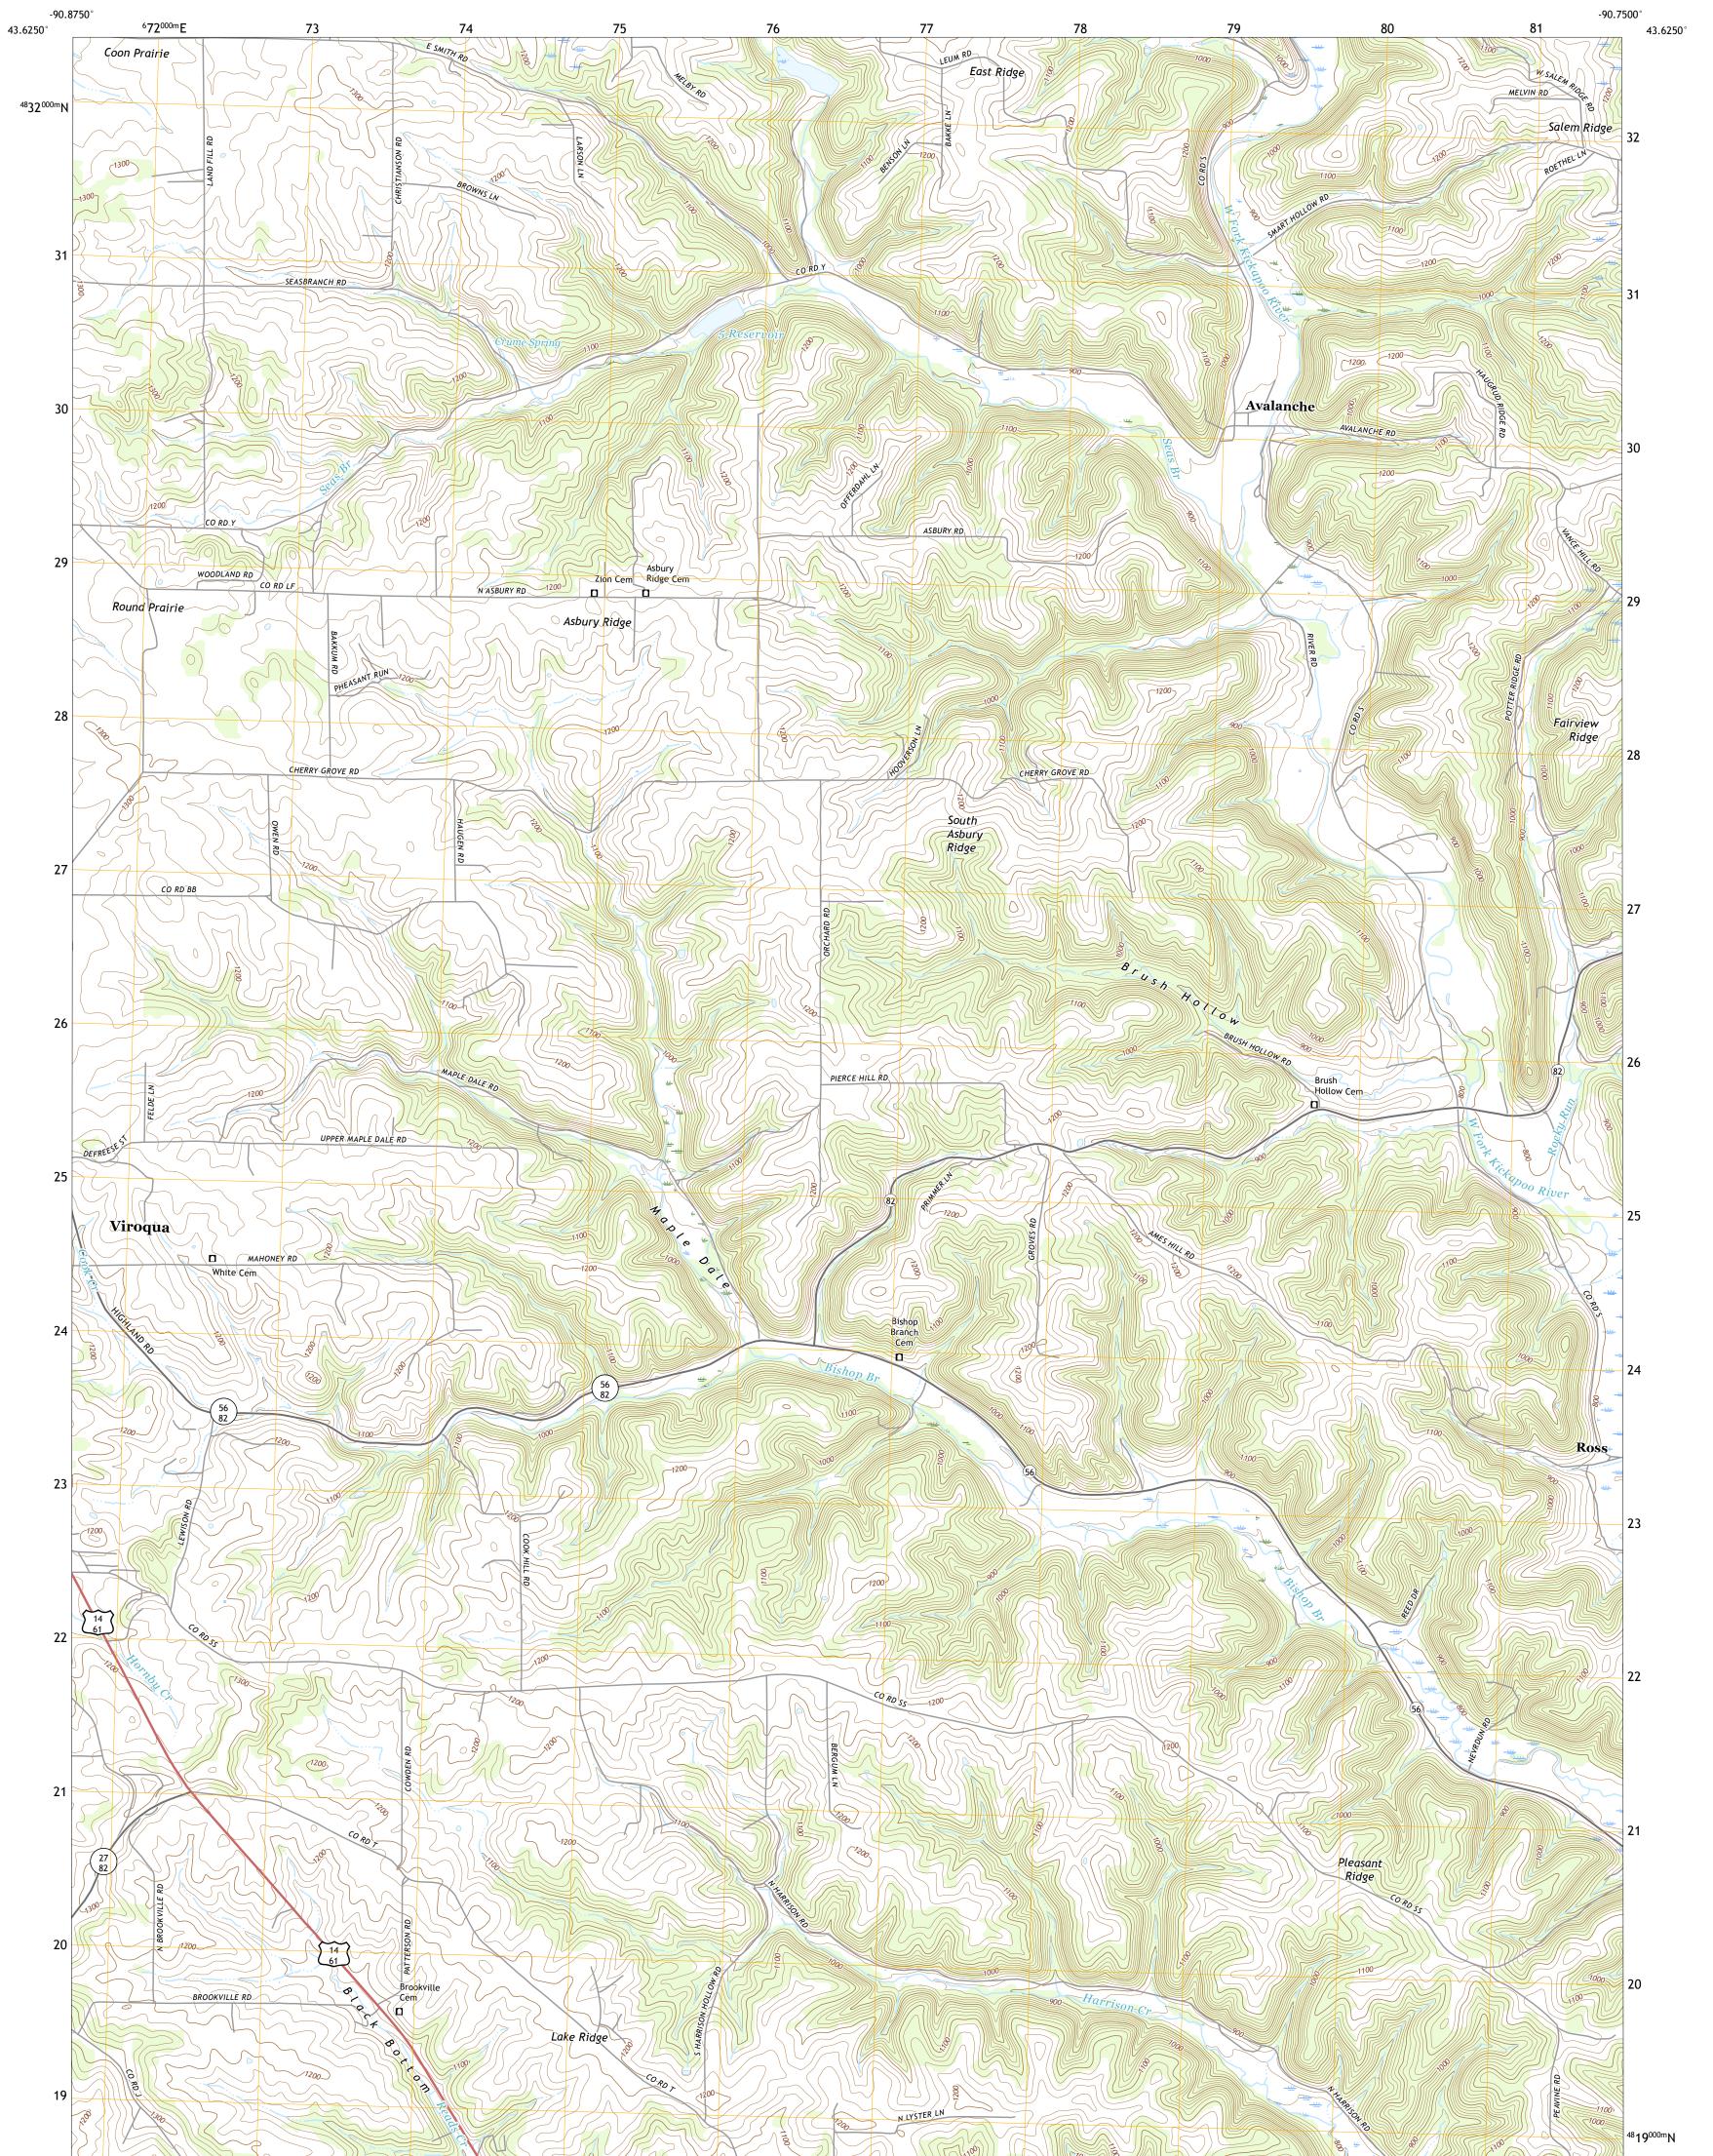

## U.S. DEPARTMENT OF THE INTERIOR U.S. GEOLOGICAL SURVEY

AVALANCHE QUADRANGLE WISCONSIN - VERNON COUNTY 7.5-MINUTE SERIES

Produced by the United States Geological Survey North American Datum of 1983 (NAD83) World Geodetic System of 1984 (WGS84). Projection and 1 000-meter grid:Universal Transverse Mercator, Zone 15T This map is not a legal document. Boundaries may be generalized for this map scale. Private lands within government reservations may not be shown. Obtain permission before entering private lands.