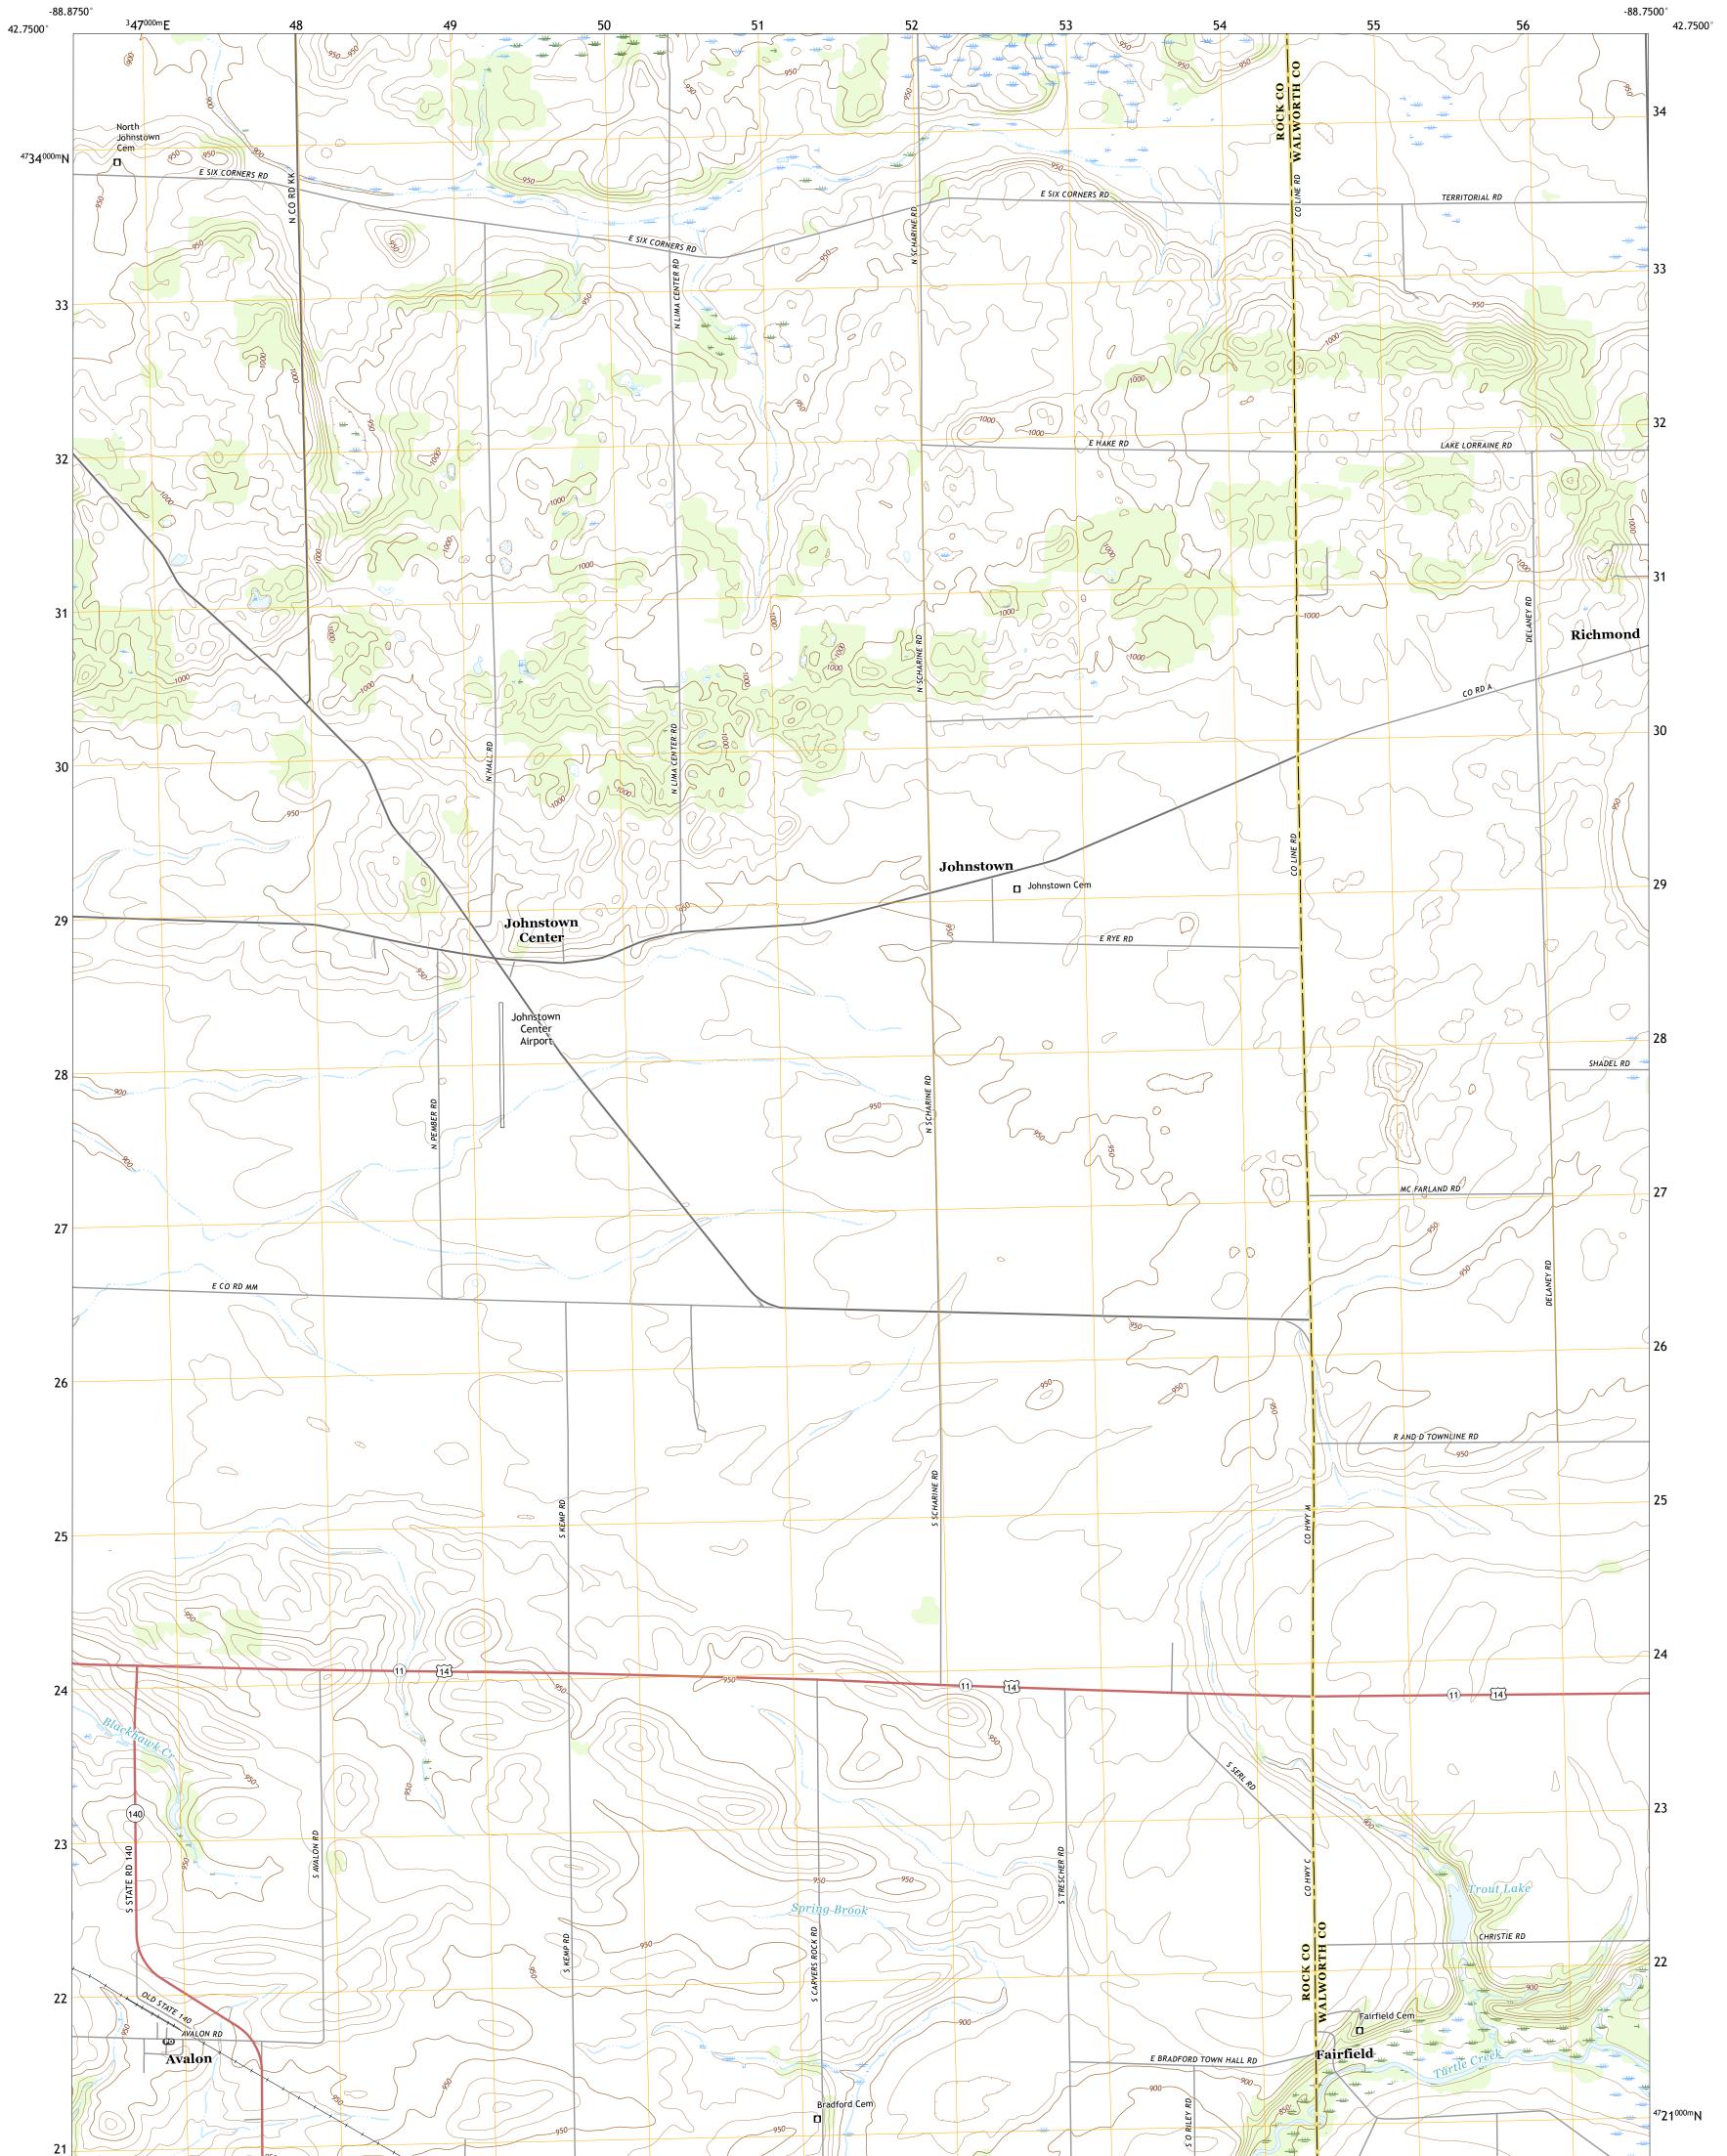

## U.S. DEPARTMENT OF THE INTERIOR U.S. GEOLOGICAL SURVEY

AVALON QUADRANGLE WISCONSIN 7.5-MINUTE SERIES

Produced by the United States Geological Survey North American Datum of 1983 (NAD83) World Geodetic System of 1984 (WGS84). Projection and 1 000-meter grid:Universal Transverse Mercator, Zone 16T This map is not a legal document. Boundaries may be generalized for this map scale. Private lands within government reservations may not be shown. Obtain permission before entering private lands.