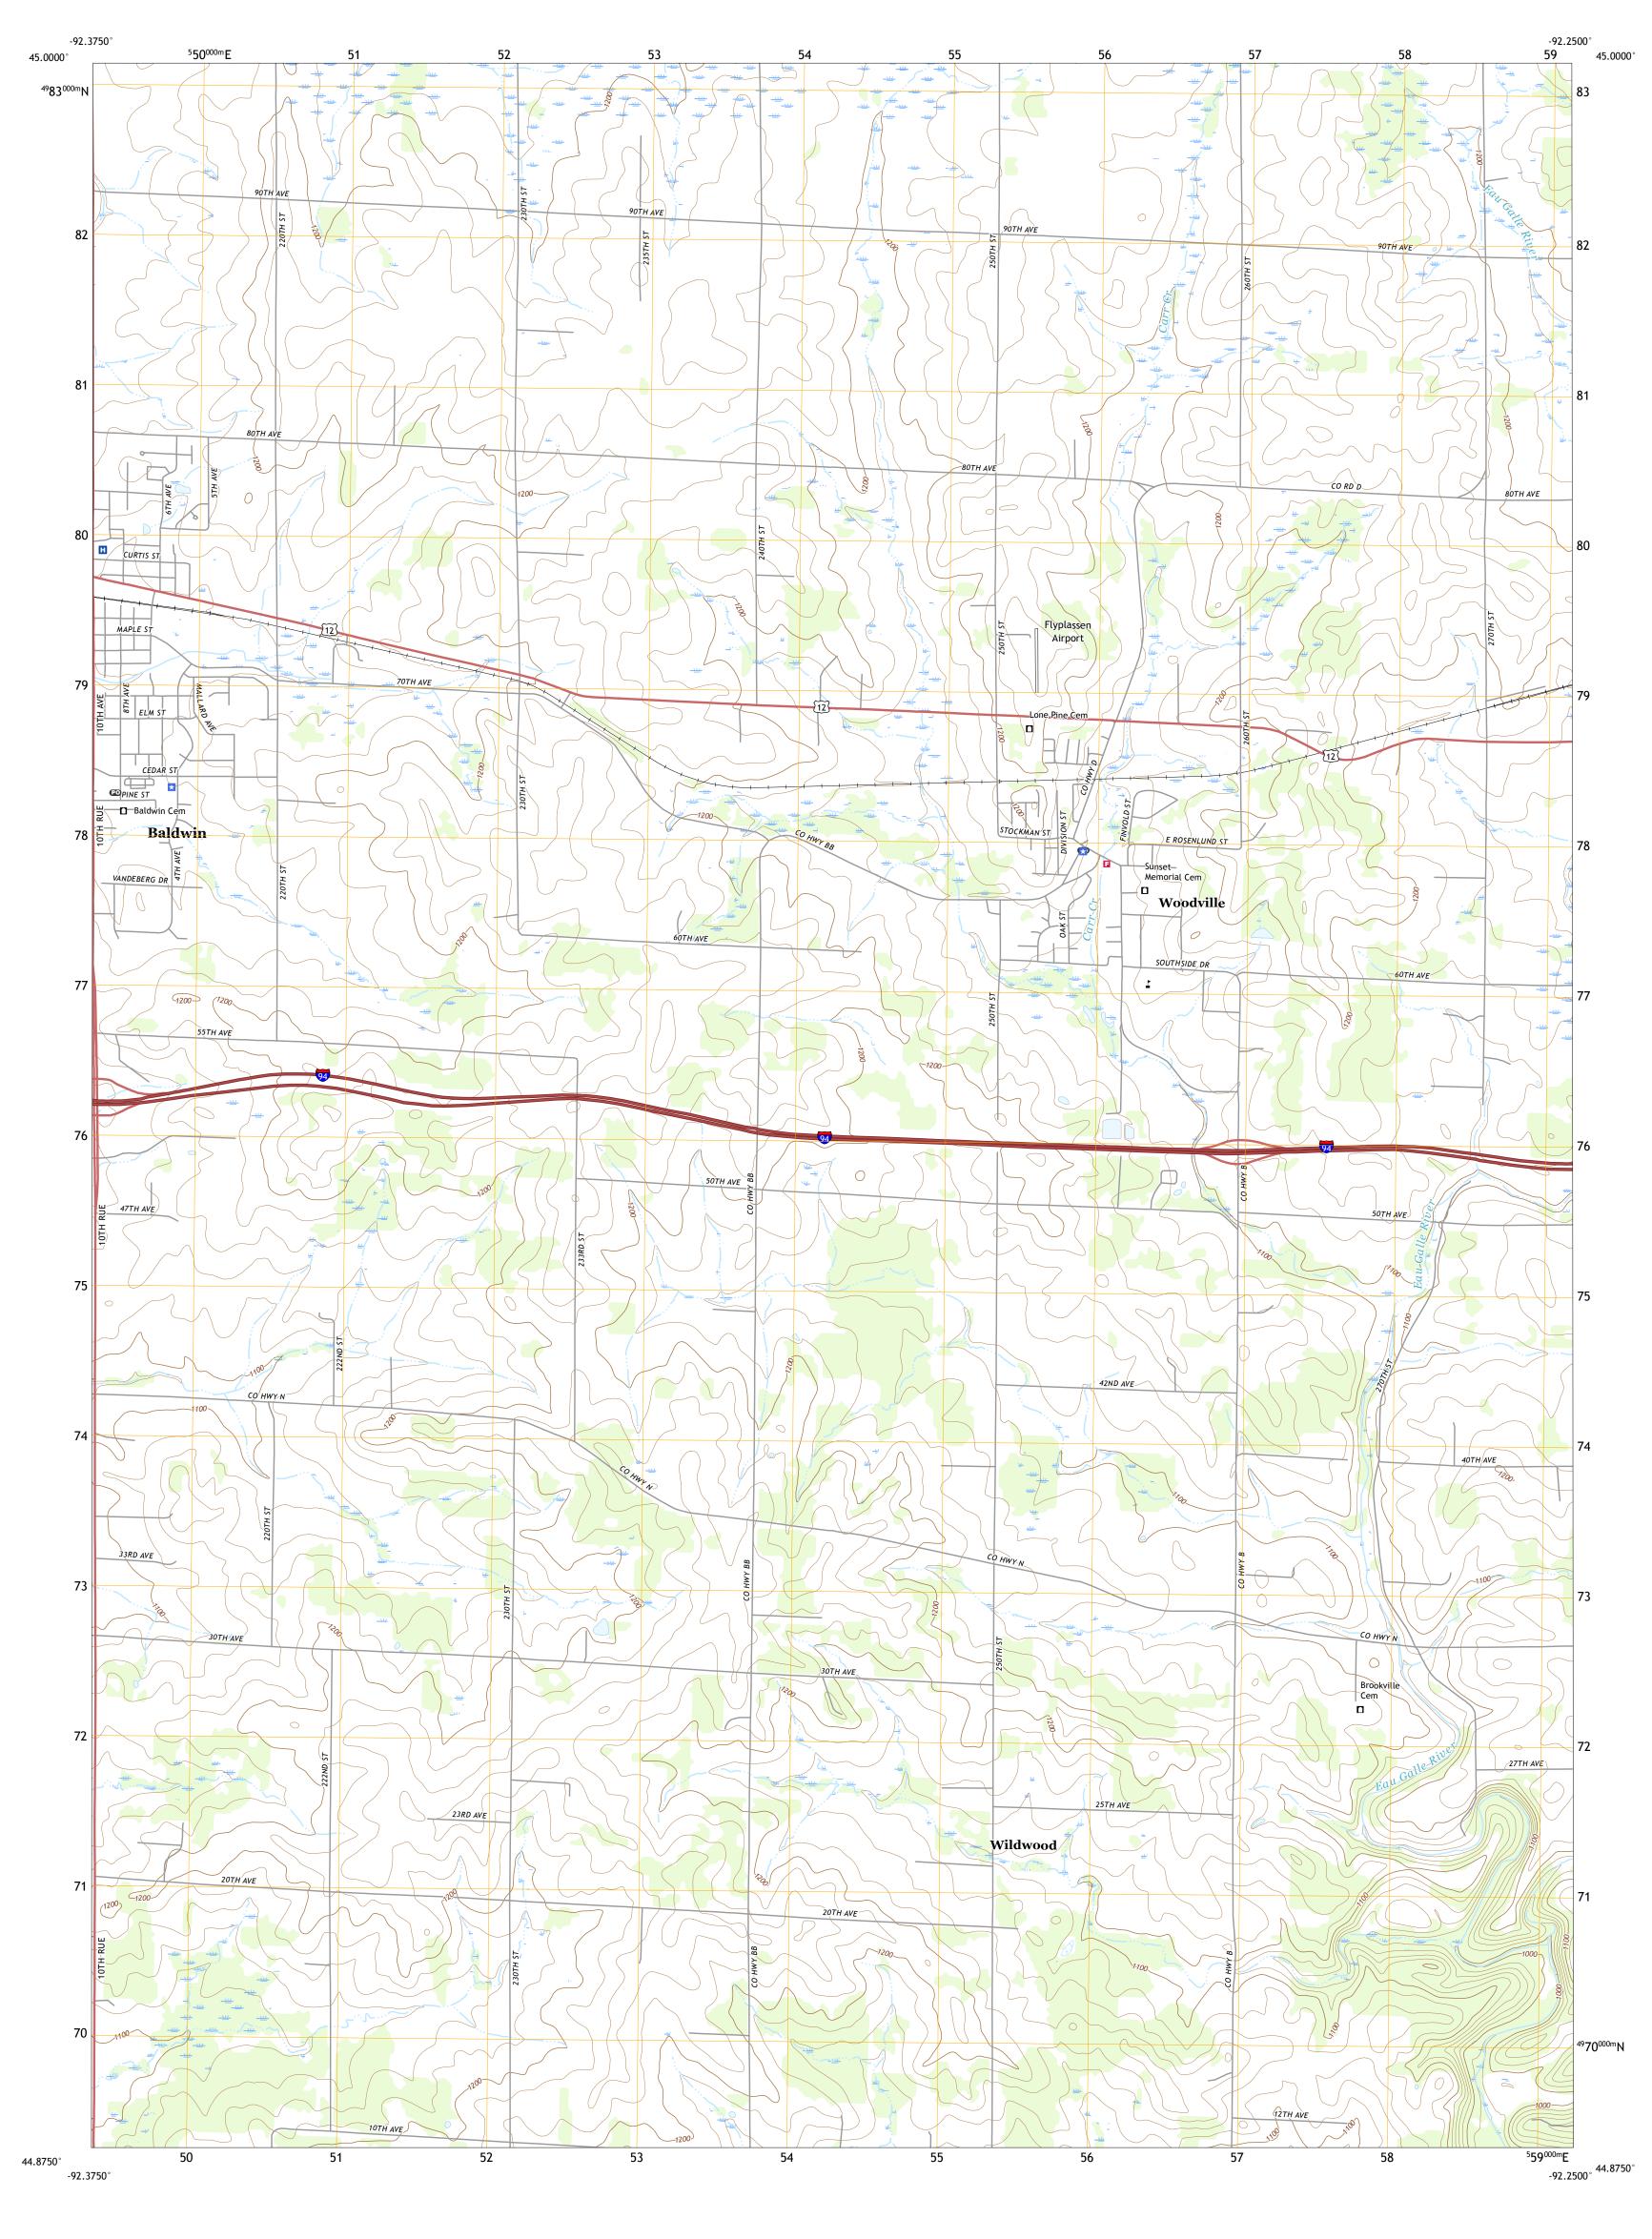

North American Datum of 1983 (NAD83) World Geodetic System of 1984 (WGS84). Projection and 1 000-meter grid:Universal Transverse Mercator, Zone 15T This map is not a legal document. Boundaries may be generalized for this map scale. Private lands within government reservations may not be shown. Obtain permission before entering private lands. 