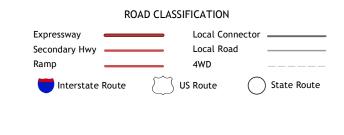

North American Datum of 1983 (NAD83) World Geodetic System of 1984 (WGS84). Projection and 1 000-meter grid:Universal Transverse Mercator, Zone 15T This map is not a legal document. Boundaries may be generalized for this map scale. Private lands within government reservations may not be shown. Obtain permission before entering private lands. 

Wetlands

Produced by the United States Geological Survey



WK

Grid Zone Designation



This map was produced to conform with the National Geospatial Program US Topo Product Standard, 2011. A metadata file associated with this product is draft version 0.6.18



ADJOINING QUADRANGLES

4 Baldwin West 5 Wilson

8 Spring Valley

6 Martell 7 El Paso