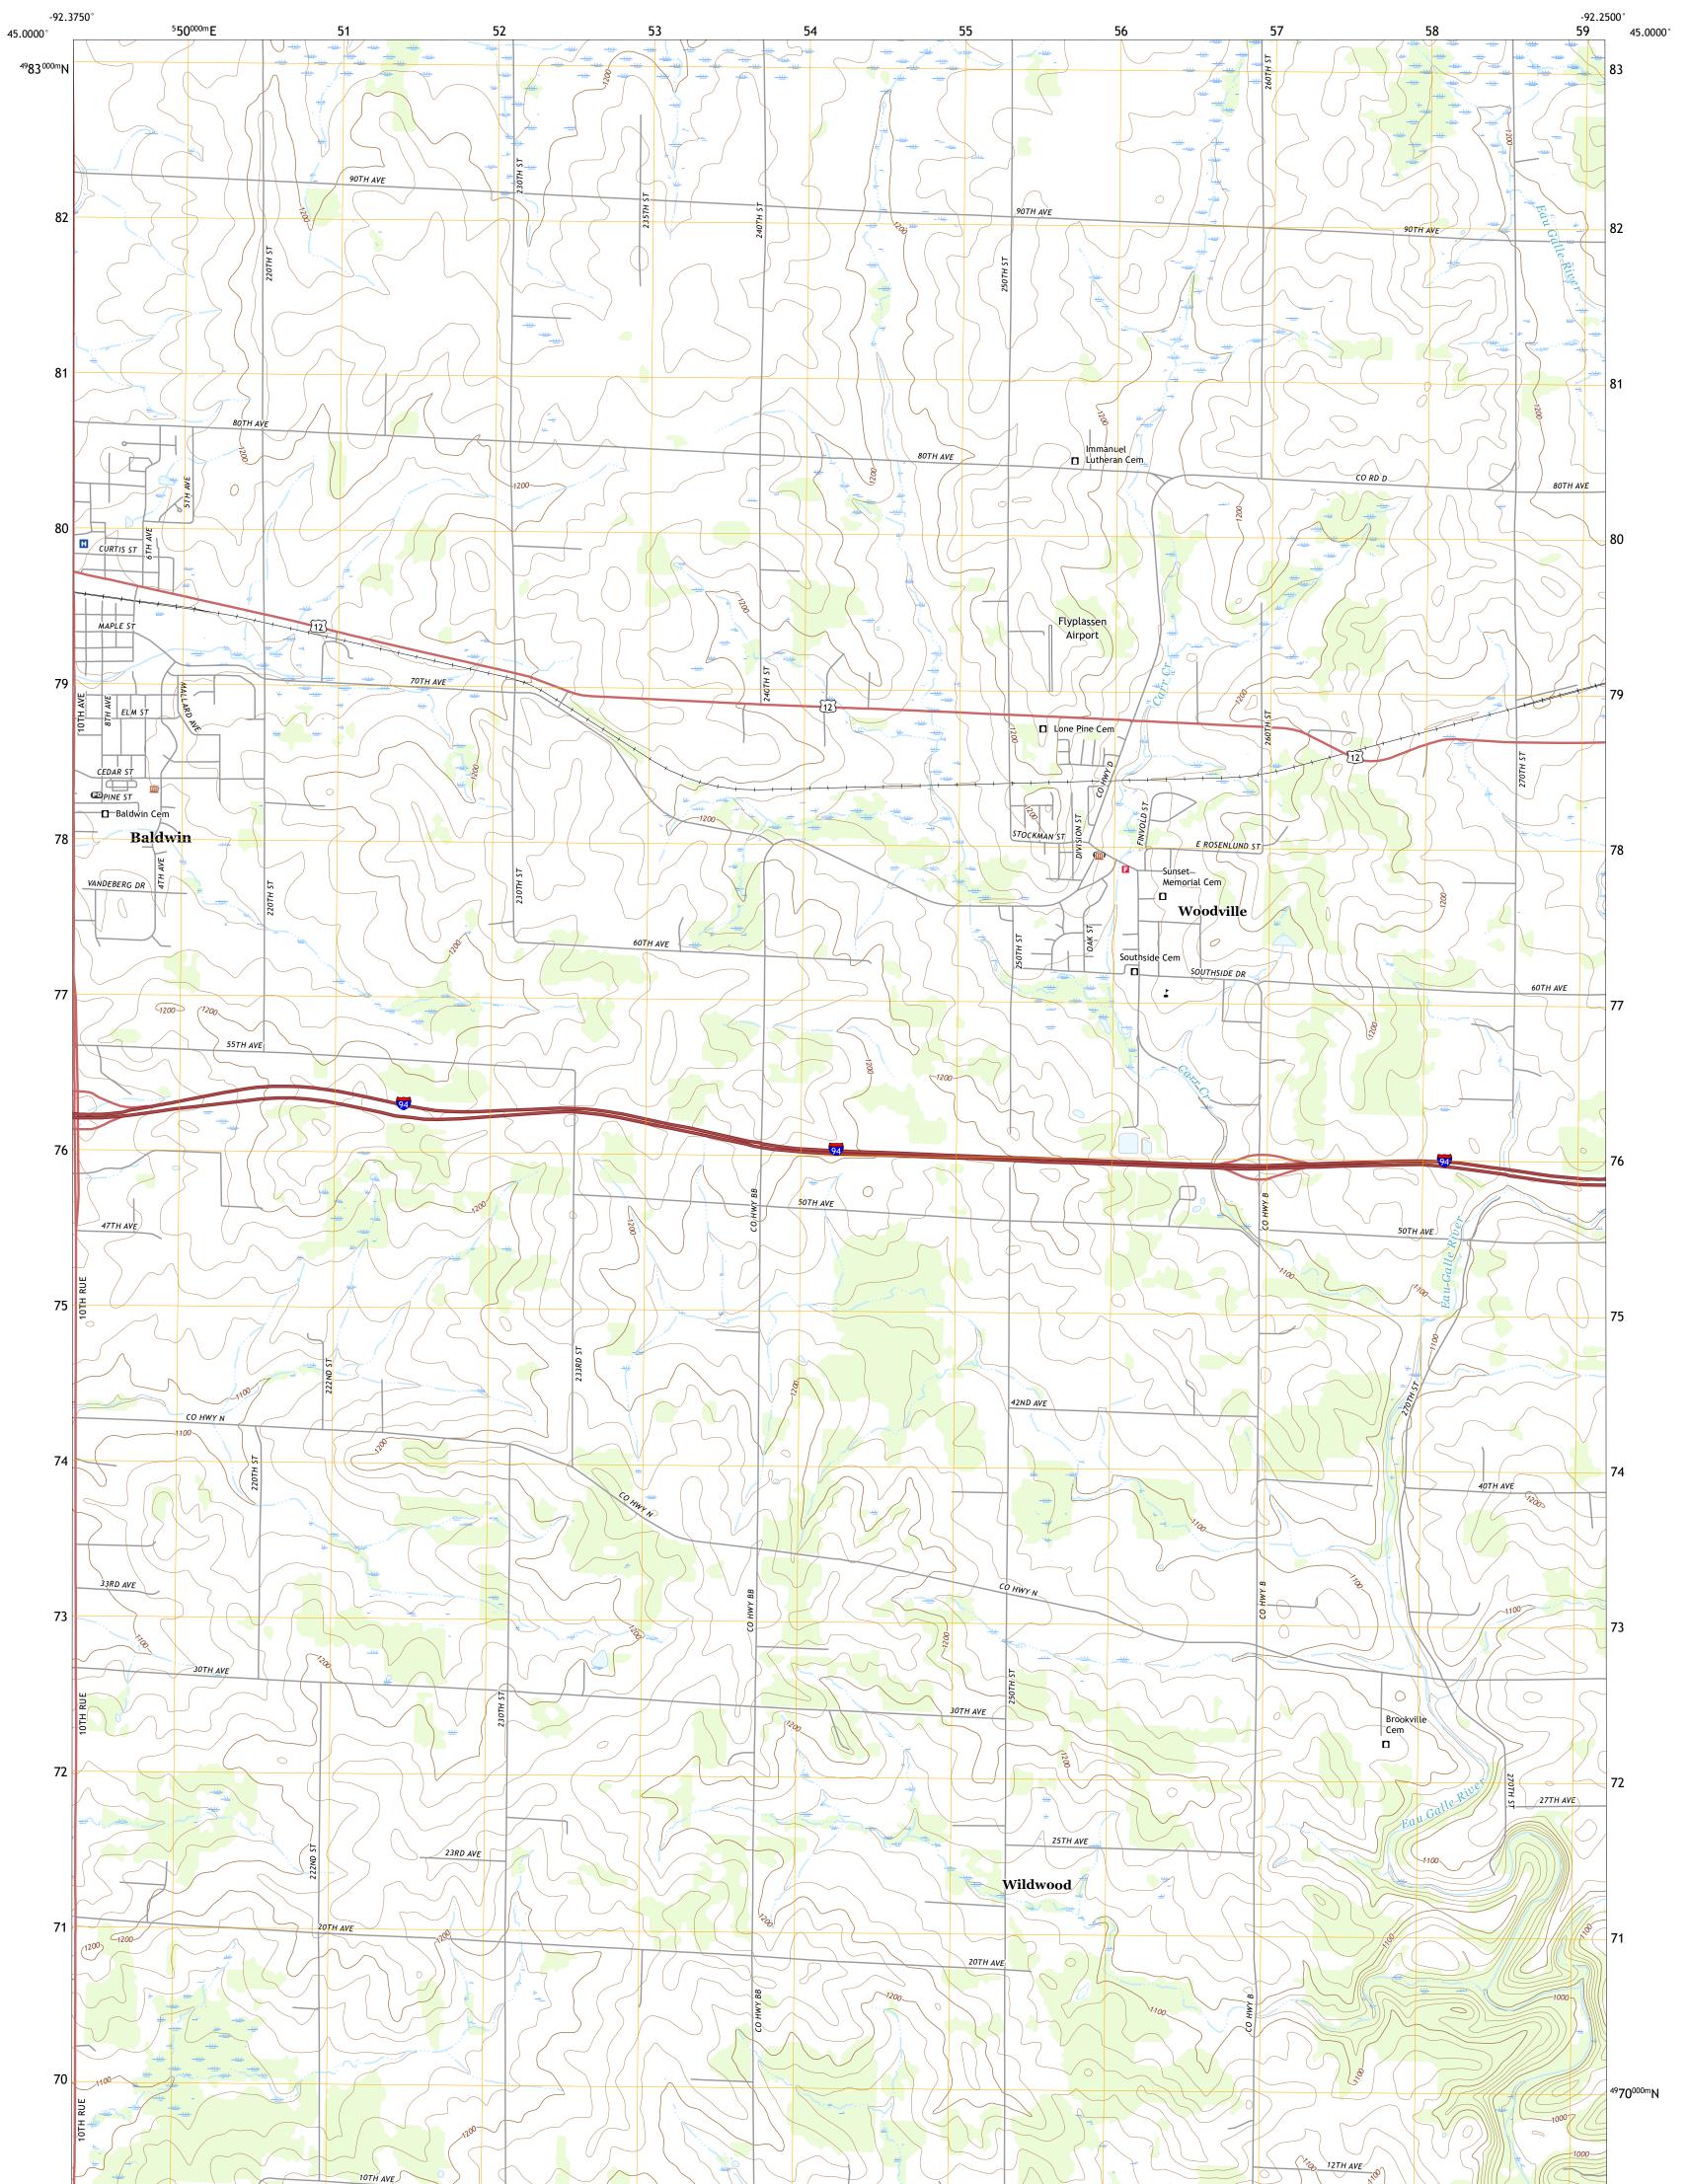

Science for a changing world U.S. DEPARTMENT OF THE INTERIOR

U.S. GEOLOGICAL SURVEY

The National Map US Topo

BALDWIN EAST QUADRANGLE WISCONSIN - SAINT CROIX COUNTY 7.5-MINUTE SERIES

Produced by the United States Geological Survey North American Datum of 1983 (NAD83) World Geodetic System of 1984 (WGS84). Projection and 1 000-meter grid:Universal Transverse Mercator, Zone 15T This map is not a legal document. Boundaries may be generalized for this map scale. Private lands within government reservations may not be shown. Obtain permission before entering private lands.

0°34′ 10 MILS

BALDWIN EAST, WI

2022