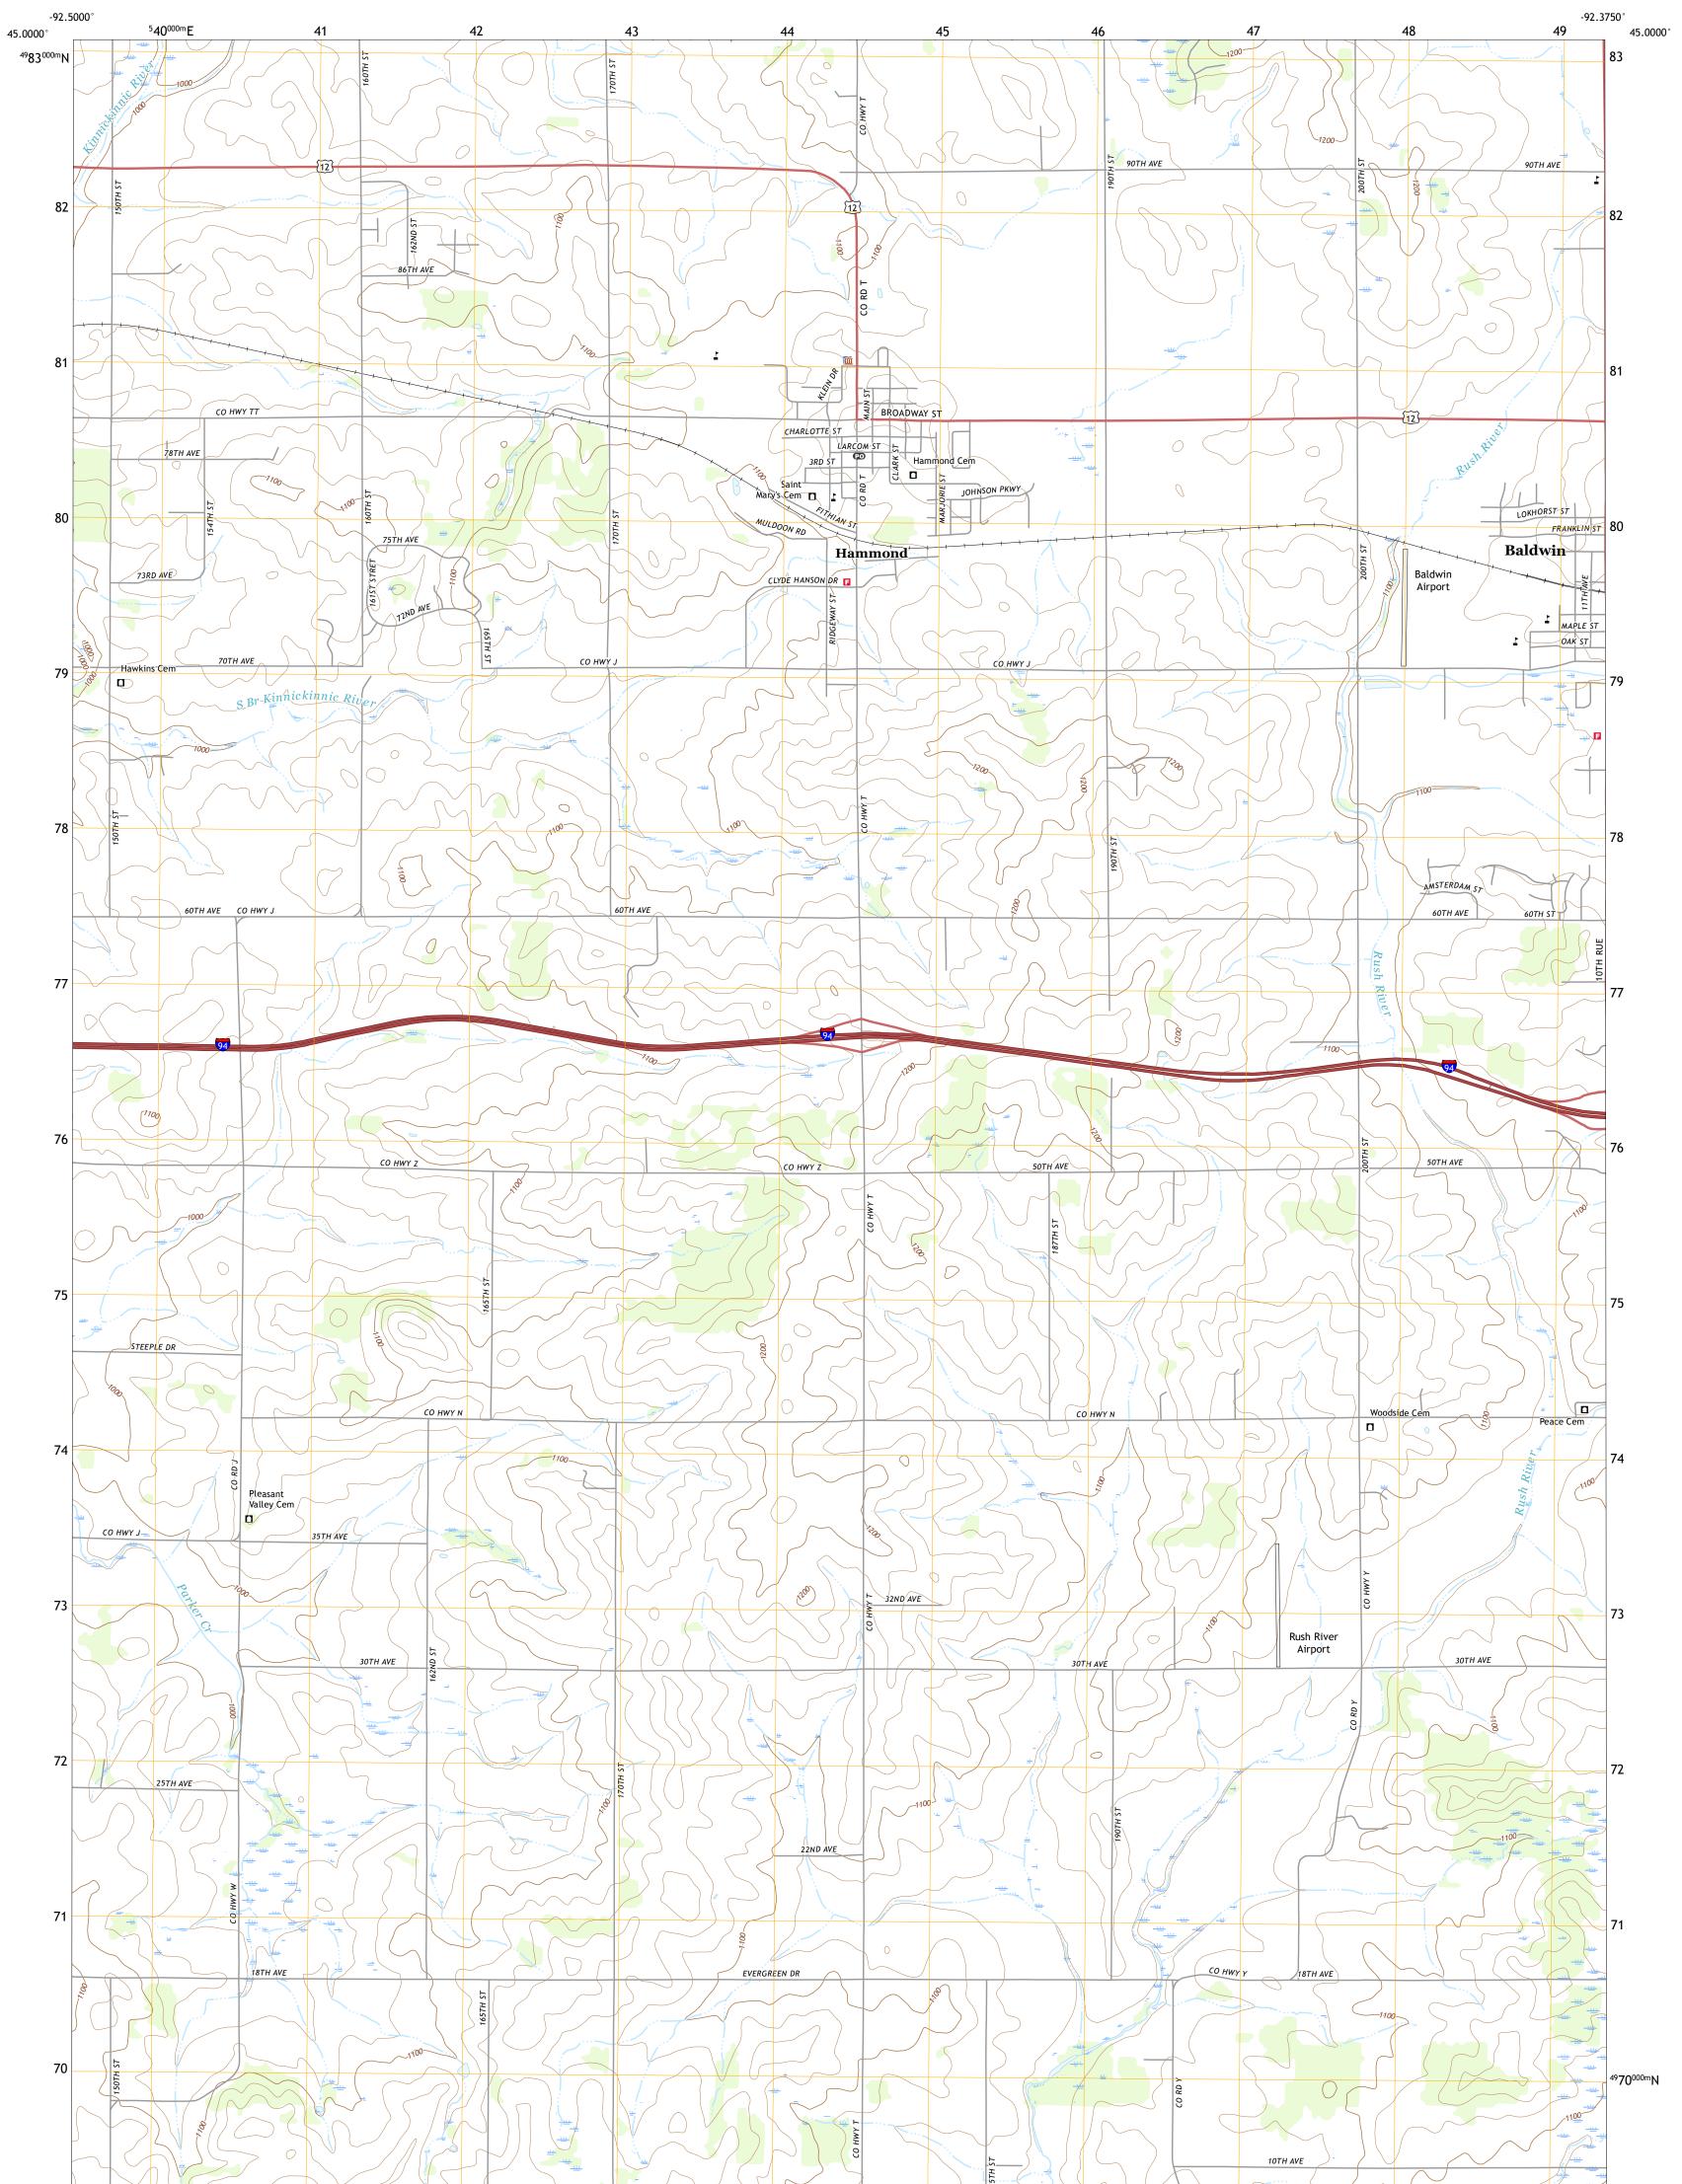

Produced by the United States Geological Survey North American Datum of 1983 (NAD83) World Geodetic System of 1984 (WGS84). Projection and 1 000-meter grid:Universal Transverse Mercator, Zone 15T This map is not a legal document. Boundaries may be generalized for this map scale. Private lands within government reservations may not be shown. Obtain permission before entering private lands.

Imagery..... Roads...... Names..... ......NAIP, August 2018 - August 2018 .....U.S. Census Bureau, 2015 - 2018 .....GNIS, 1995 - 2021 

ROAD CLASSIFICATION Local Connector \_\_\_\_ Local Road \_\_\_\_\_ 4WD US Route State Route