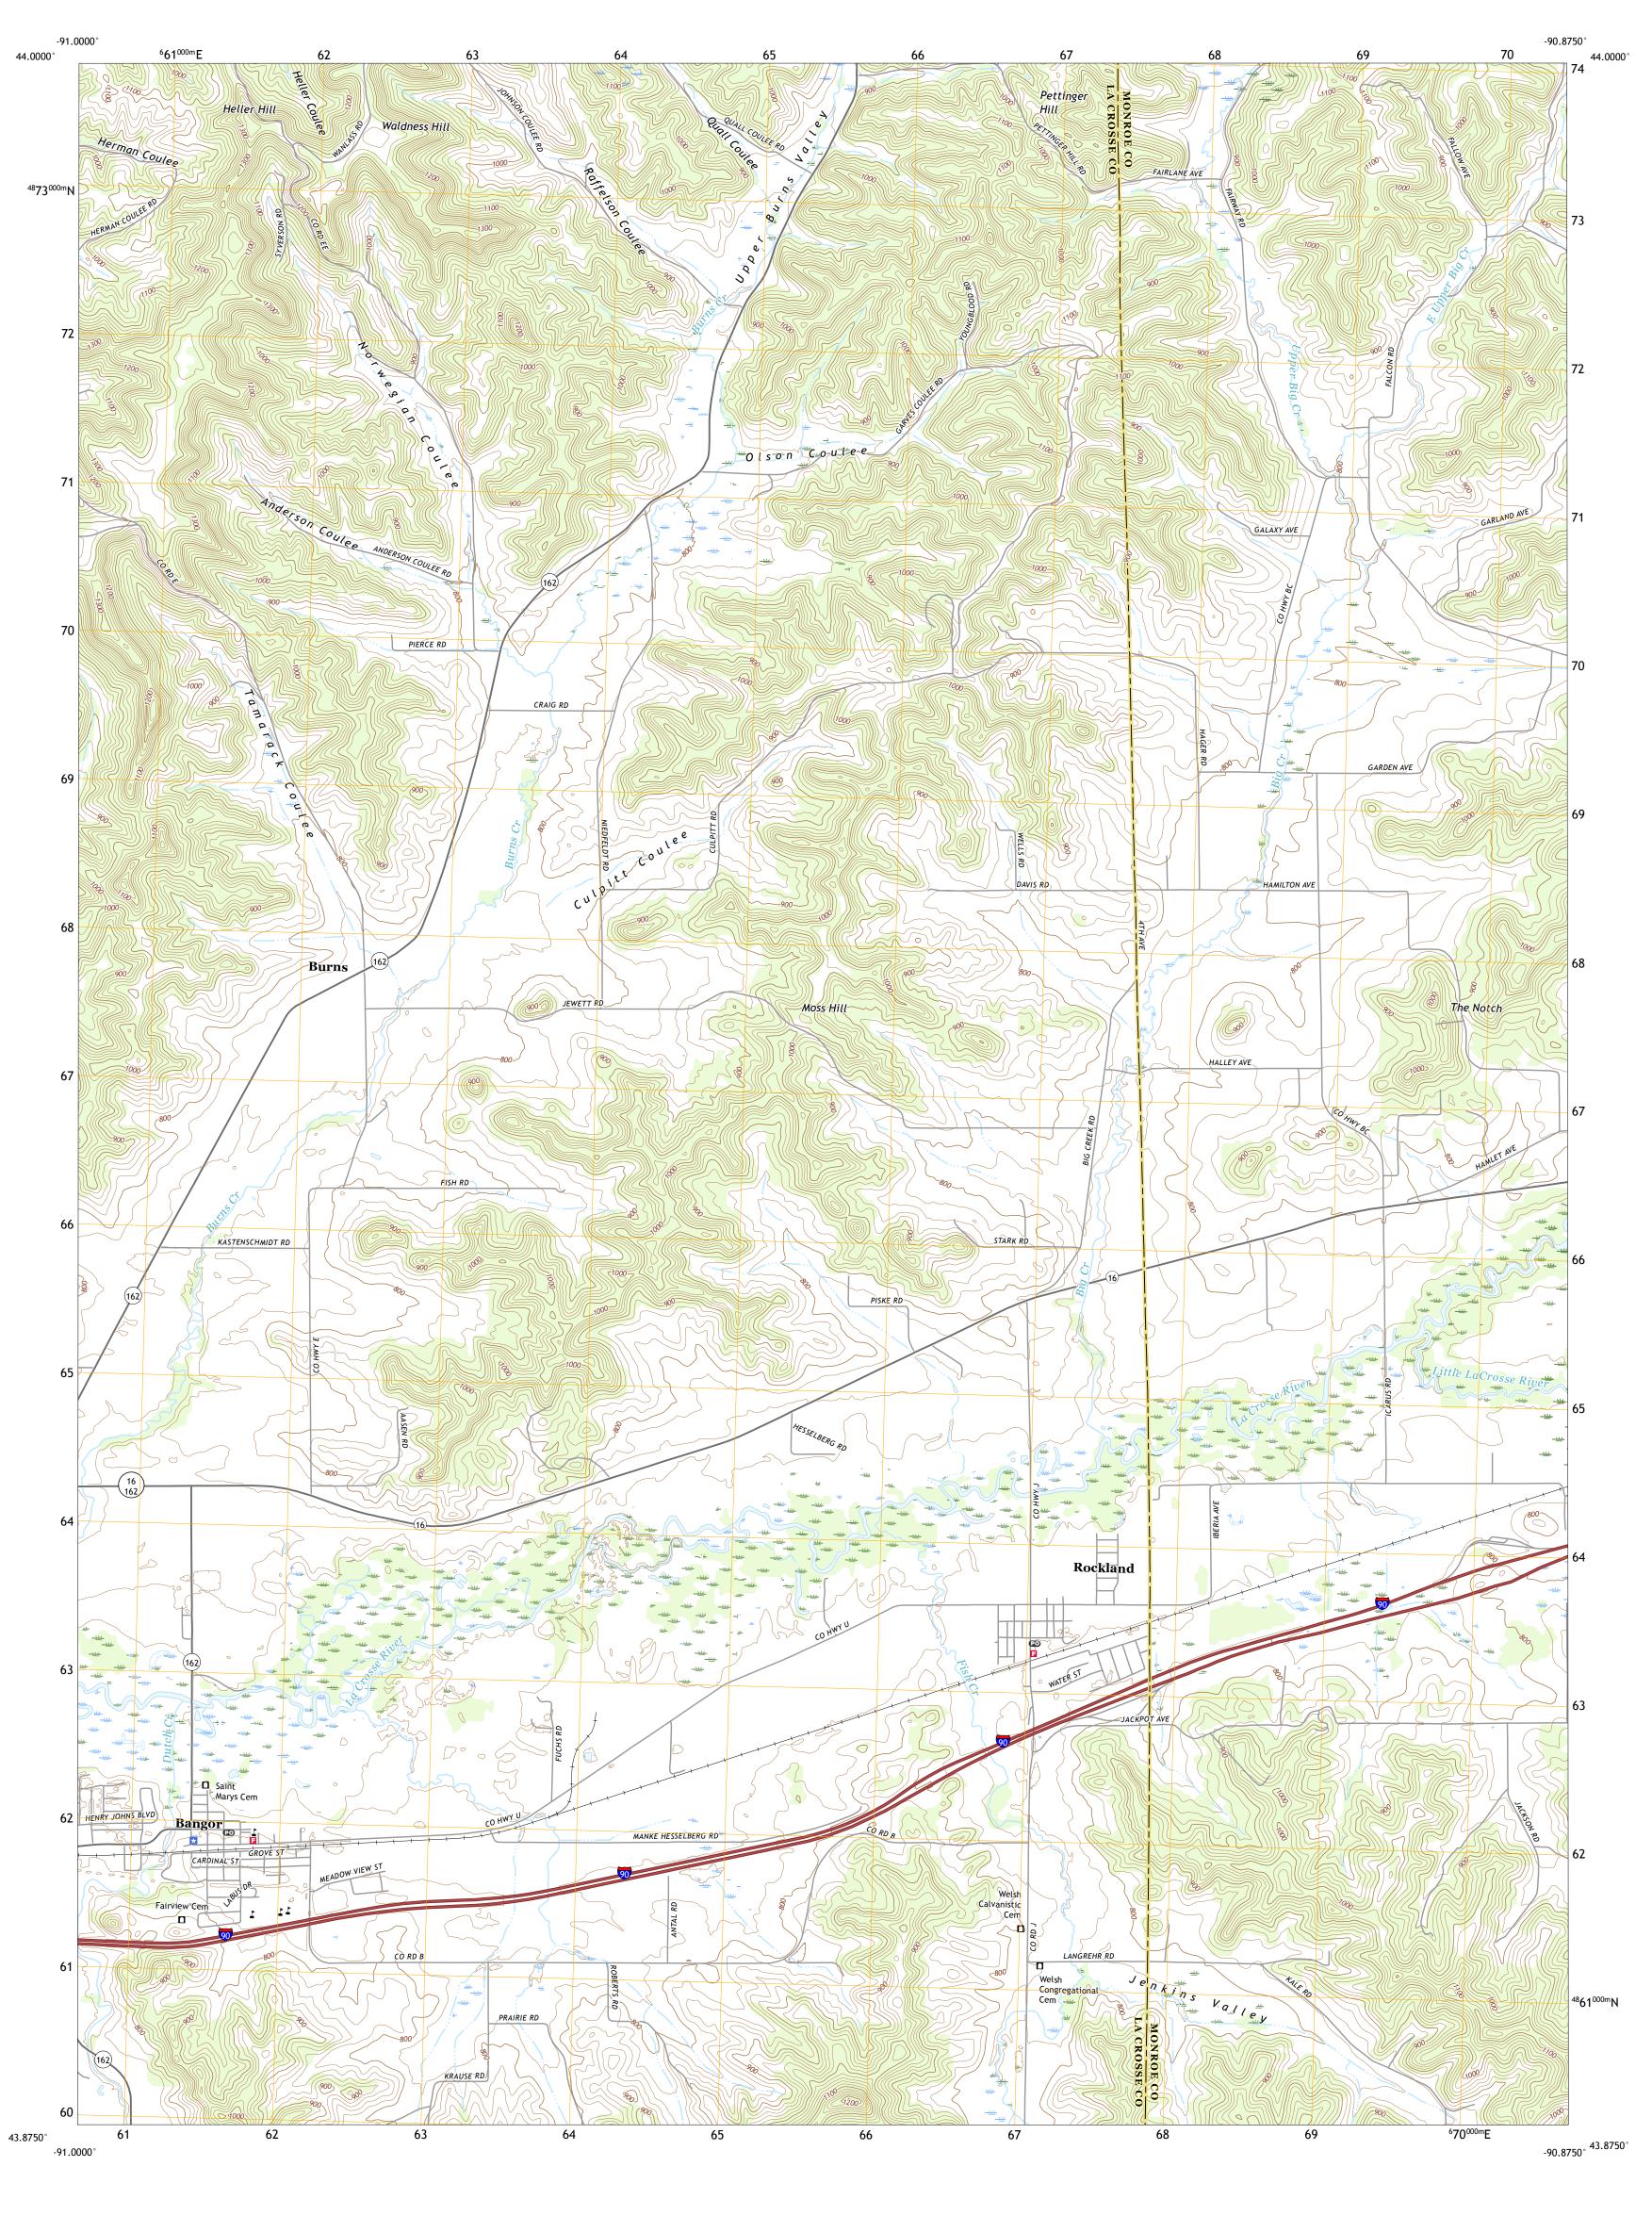

U.S. DEPARTMENT OF THE INTERIOR
U.S. GEOLOGICAL SURVEY

North American Datum of 1983 (NAD83) World Geodetic System of 1984 (WGS84). Projection and 1 000-meter grid:Universal Transverse Mercator, Zone 15T This map is not a legal document. Boundaries may be generalized for this map scale. Private lands within government reservations may not be shown. Obtain permission before entering private lands.

Produced by the United States Geological Survey

Imagery.... Roads..... Names..... .......NAIP, July 2017 - November 2017
U.S. Census Bureau, 2018
......GNIS, 1980 - 2018 Public Land Survey System..... Wetlands.....FWS National Wetlands Inventory 2011 - 2014

XJ

Grid Zone Designation

1 North Bend

2 Four Corners 3 Cataract

4 West Salem

8 Melvina

ADJOINING QUADRANGLES