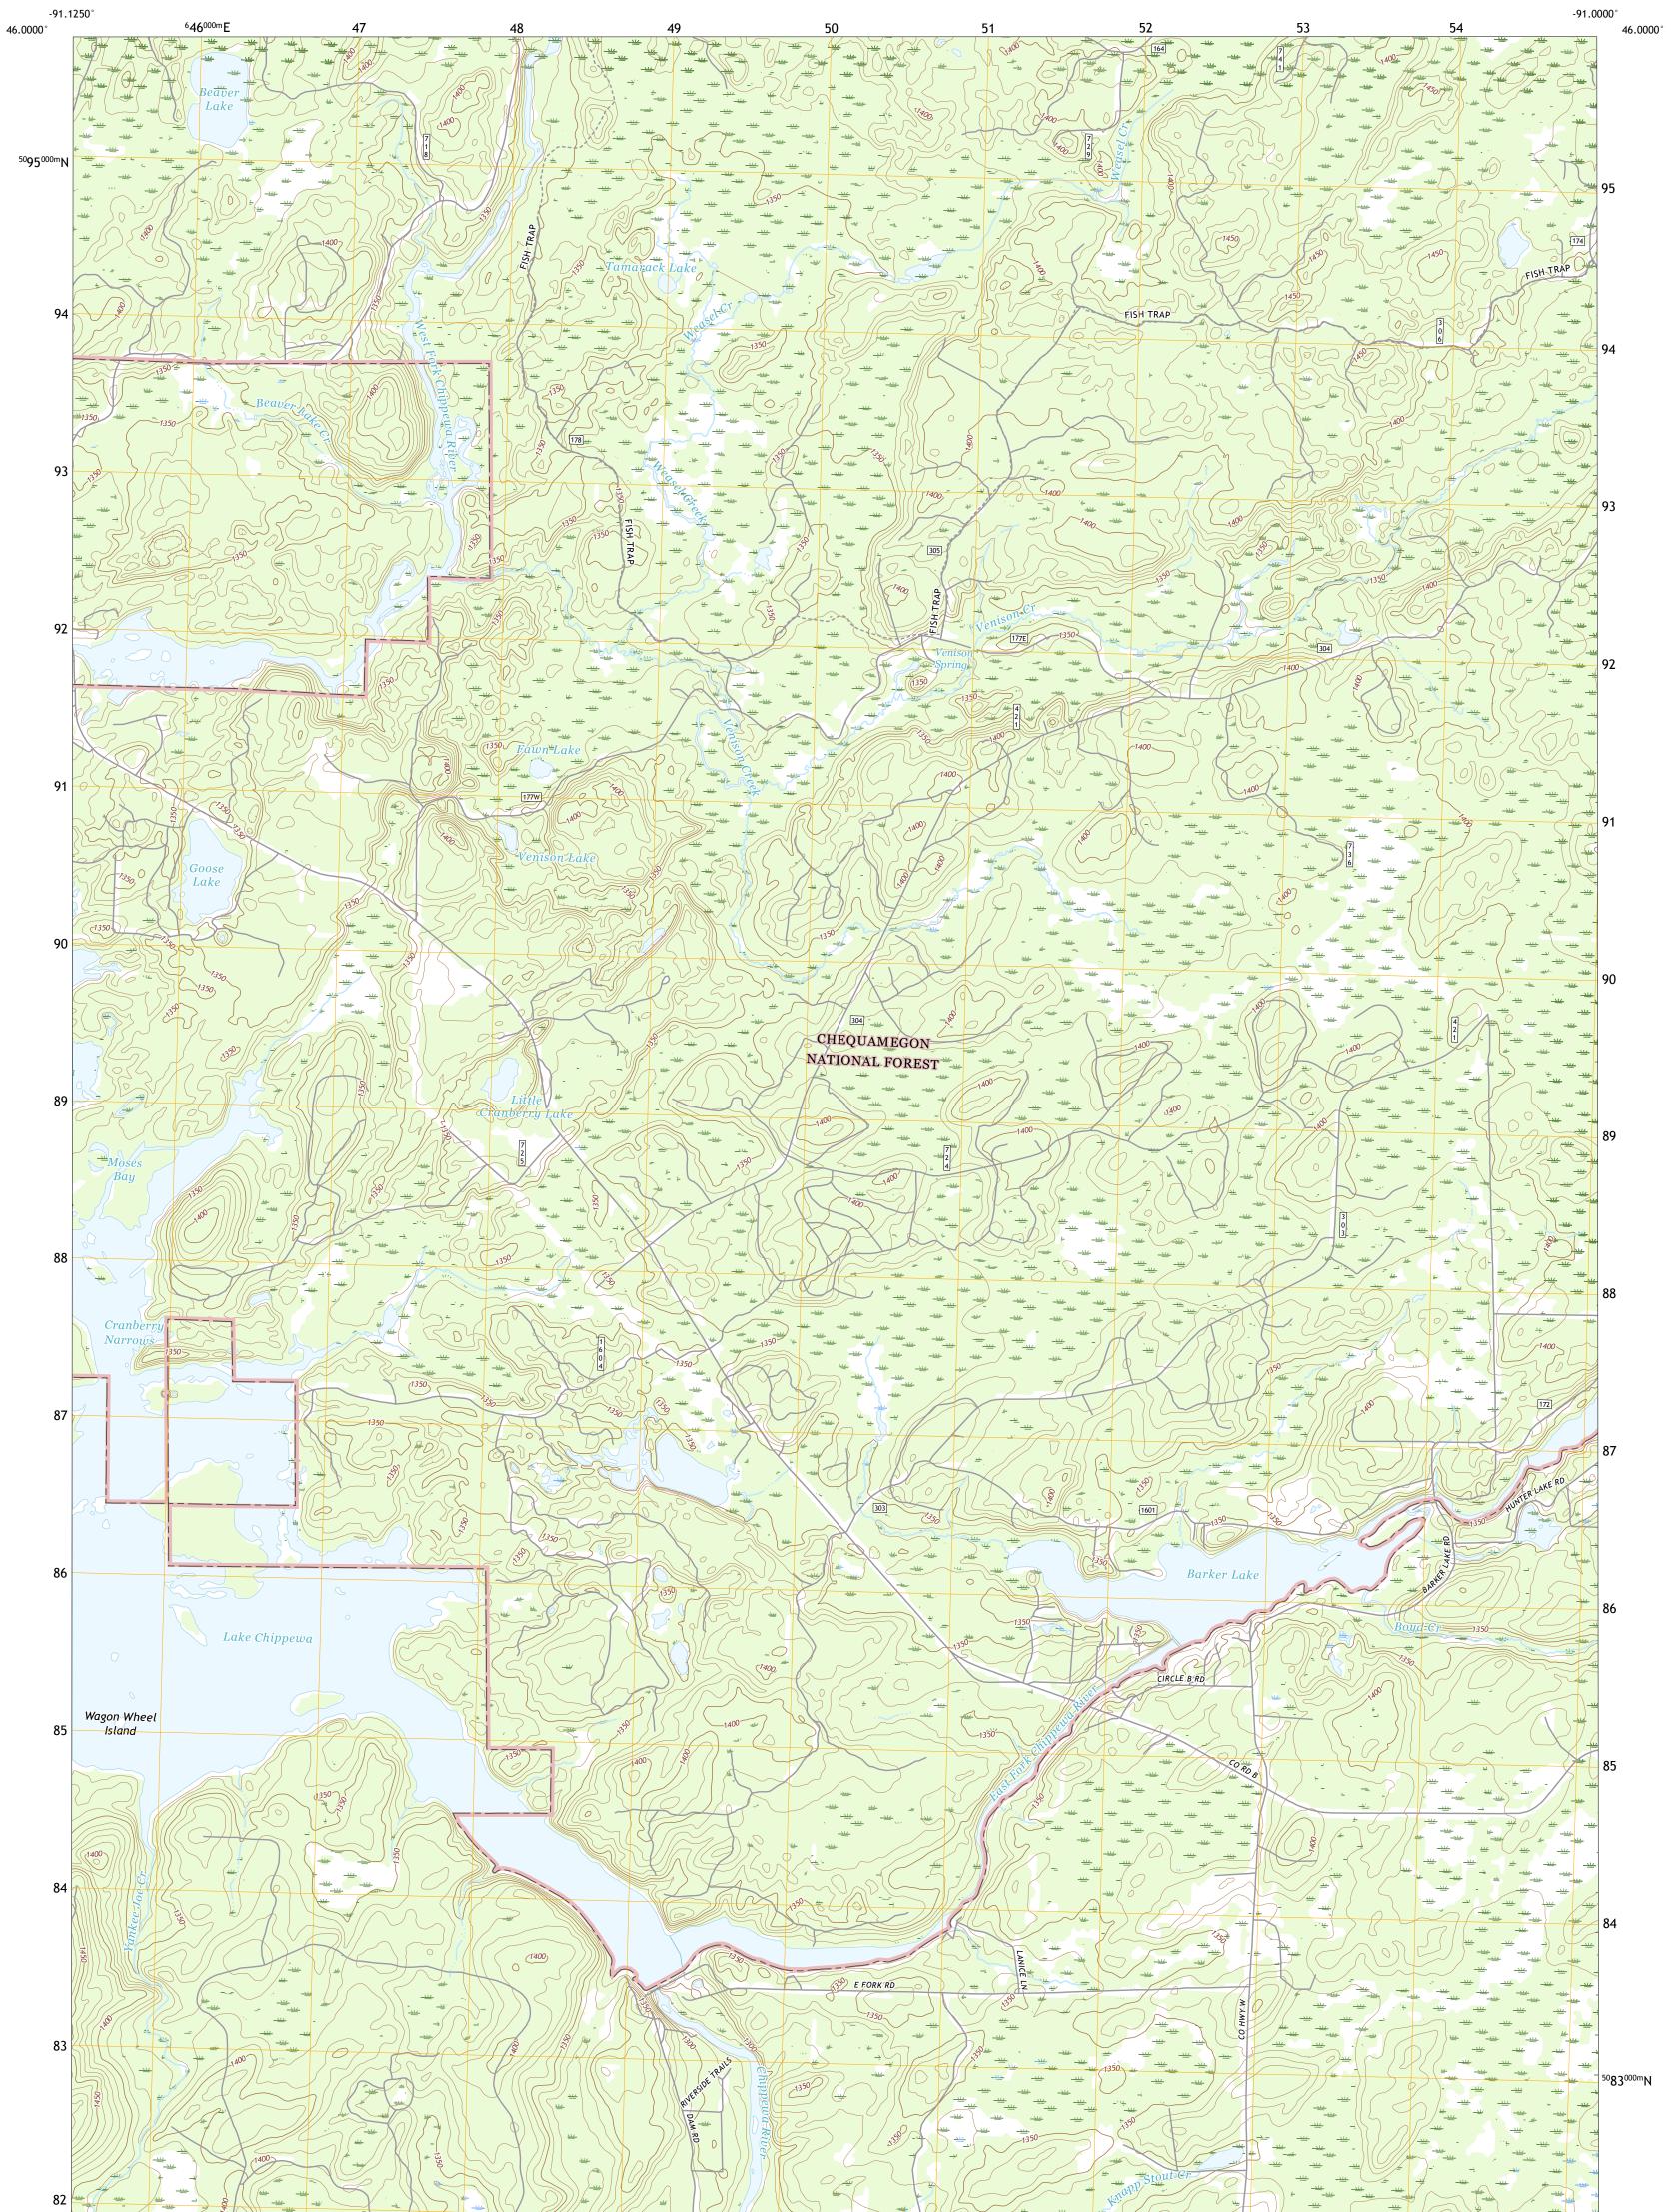

UTSIST STRUCT

BARKER LAKE QUADRANGLE WISCONSIN - SAWYER COUNTY 7.5-MINUTE SERIES

**Produced by the United States Geological Survey** North American Datum of 1983 (NAD83) World Geodetic System of 1984 (WGS84). Projection and 1 000-meter grid:Universal Transverse Mercator, Zone 15T This map is not a legal document. Boundaries may be generalized for this map scale. Private lands within government reservations may not be shown. Obtain permission before entering private lands.