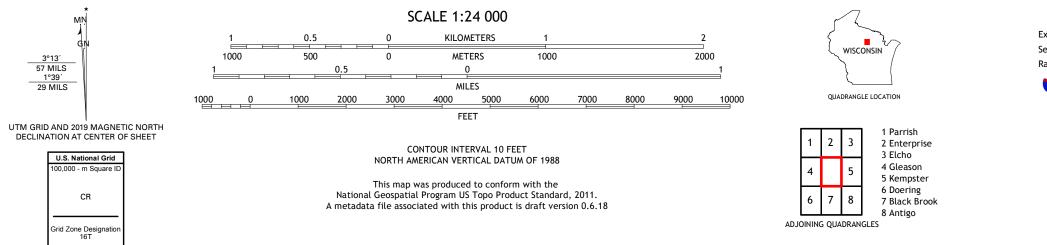

3°13′ 57 MILS 1°39′ 29 MILS

ROAD CLASSIFICATION Local Connector Expressway Local Road Secondary Hwy 🗕 \_\_\_\_\_ \_\_\_\_ Ramp 4WD \_\_\_\_\_ US Route State Route lnterstate Route

BAVARIA, WI

2018