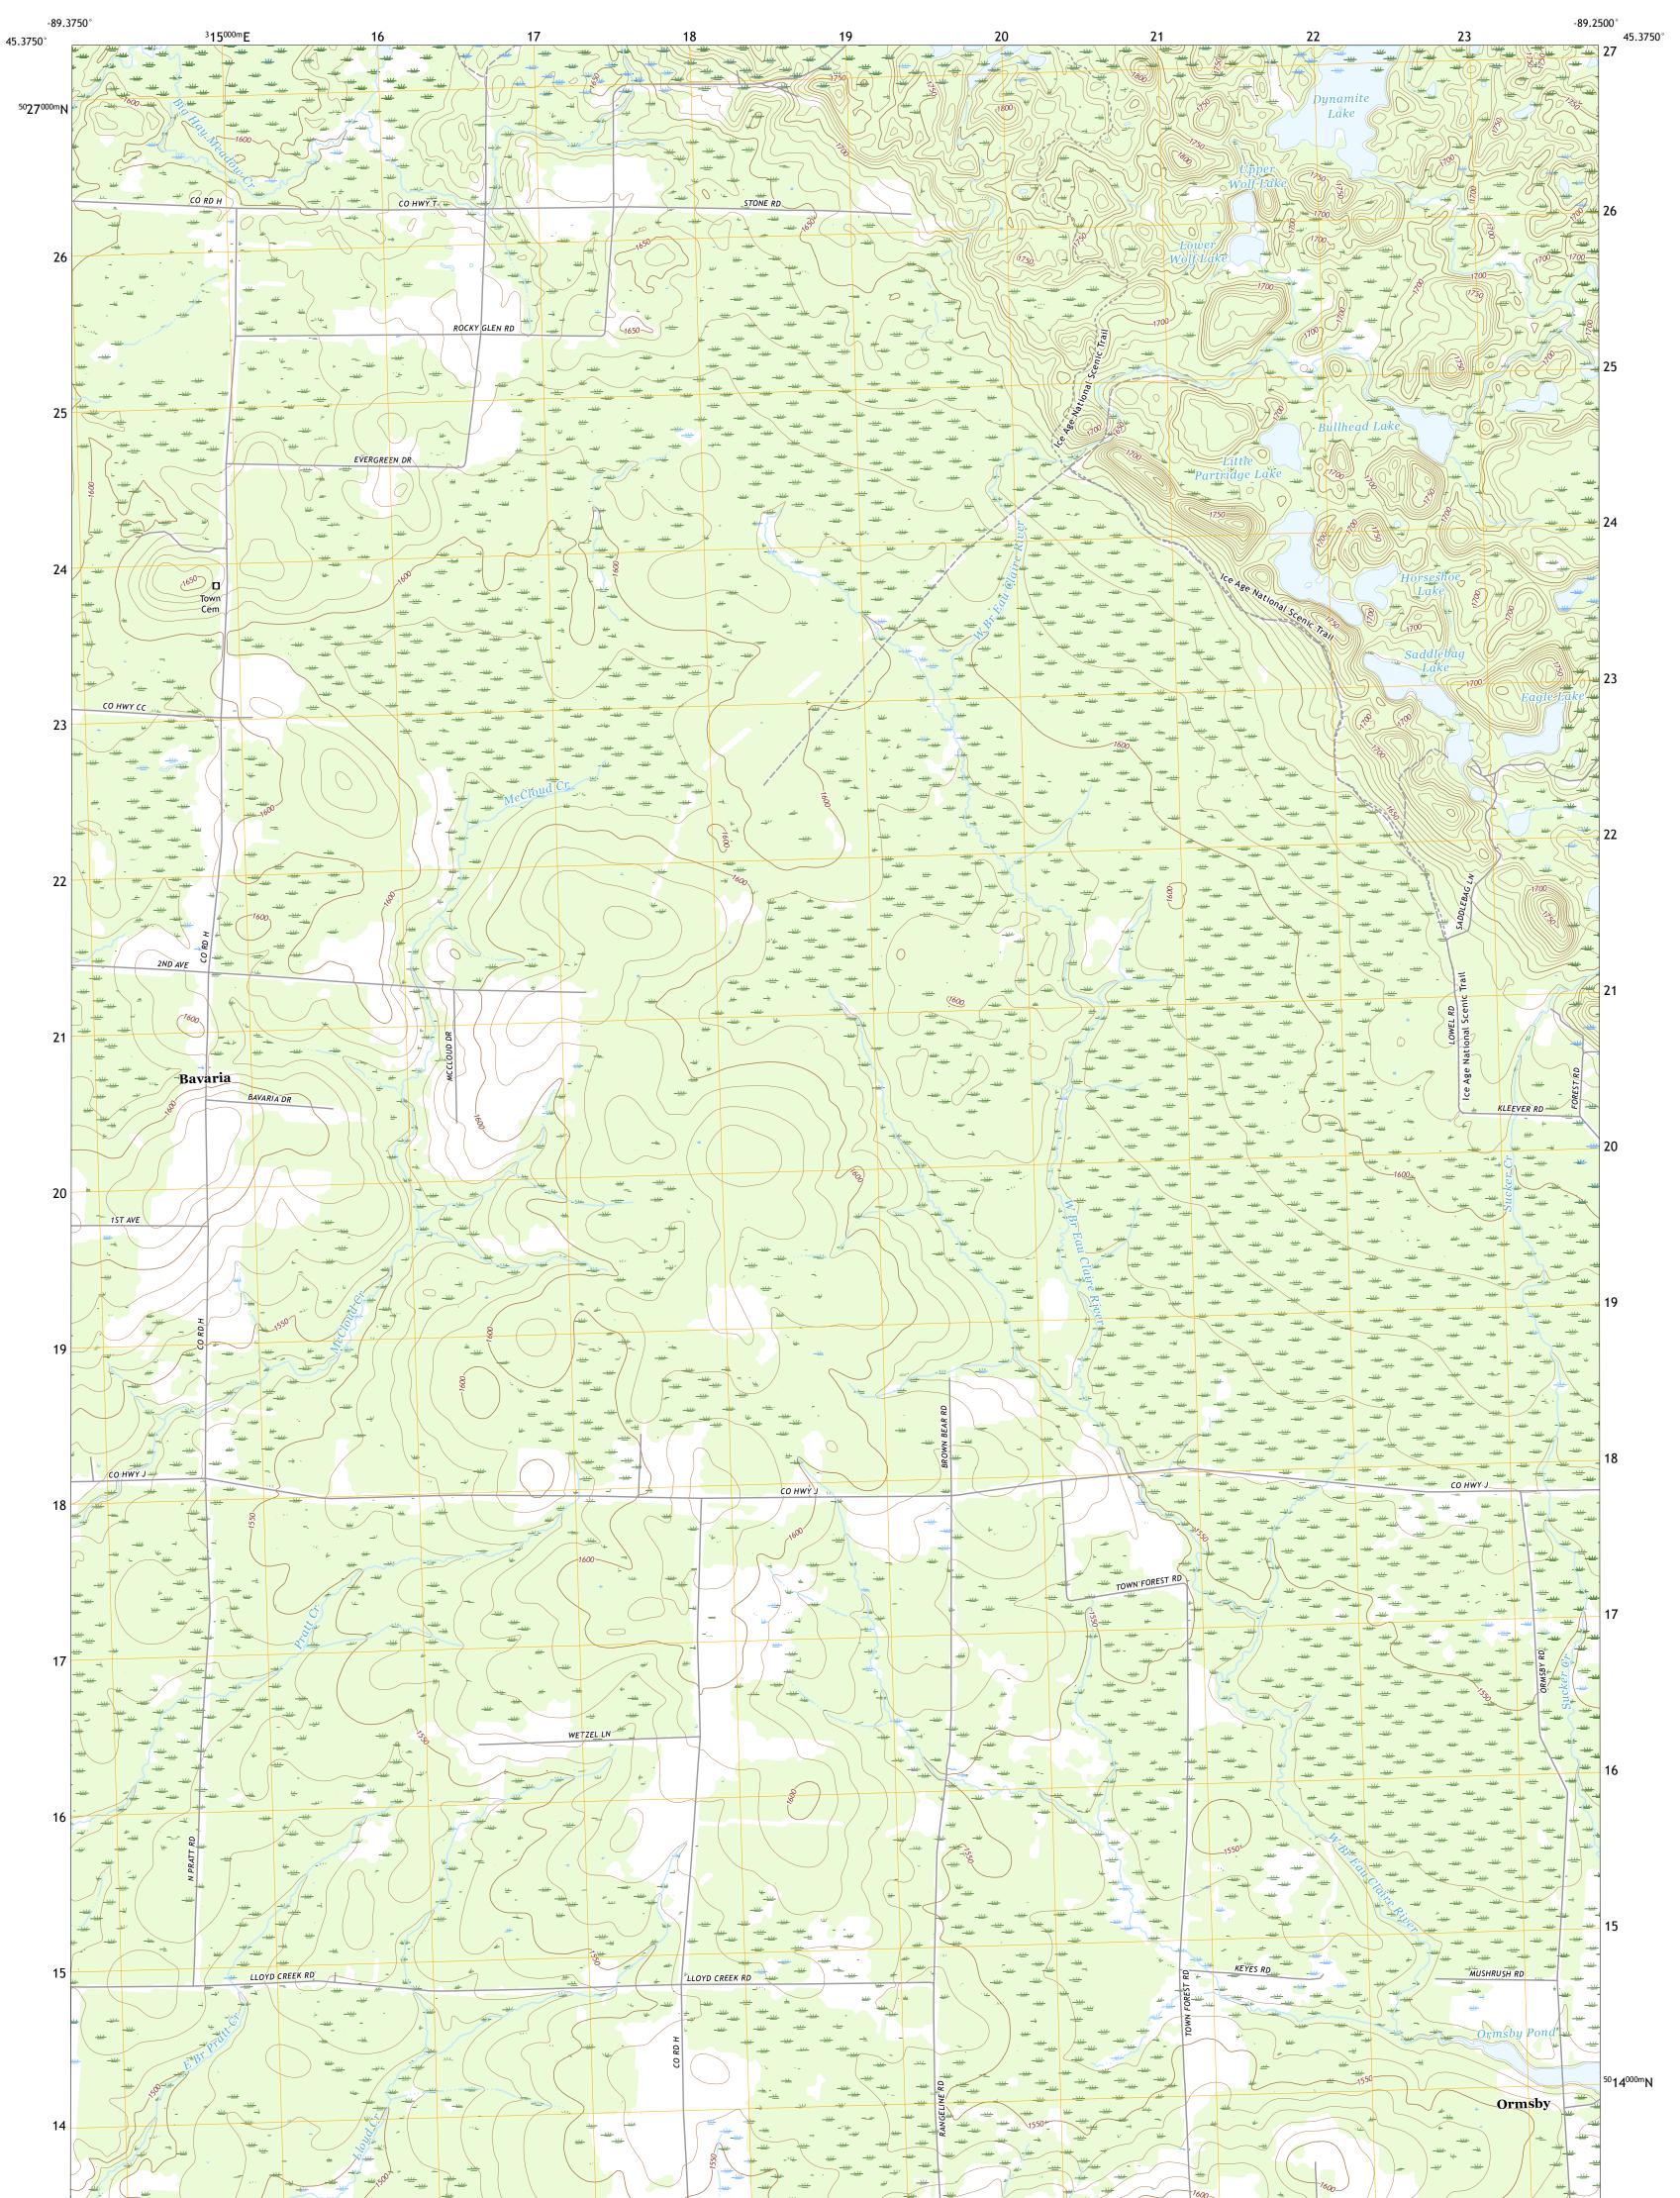

## U.S. DEPARTMENT OF THE INTERIOR U.S. GEOLOGICAL SURVEY

BAVARIA QUADRANGLE WISCONSIN - LANGLADE COUNTY 7.5-MINUTE SERIES

Produced by the United States Geological Survey North American Datum of 1983 (NAD83) World Geodetic System of 1984 (WGS84). Projection and 1 000-meter grid:Universal Transverse Mercator, Zone 16T This map is not a legal document. Boundaries may be generalized for this map scale. Private lands within government reservations may not be shown. Obtain permission before entering private lands.