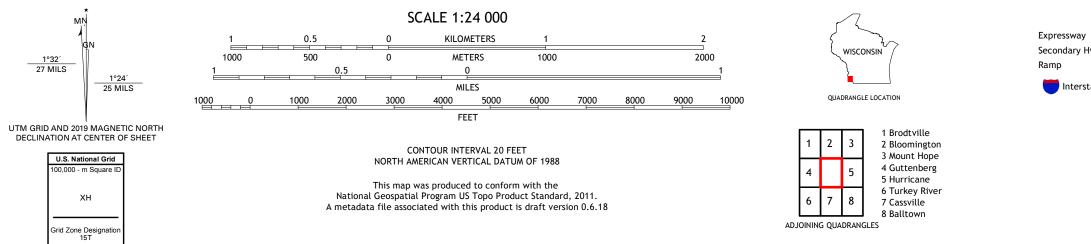

## U.S. DEPARTMENT OF THE INTERIOR U.S. GEOLOGICAL SURVEY

BEETOWN QUADRANGLE WISCONSIN - GRANT COUNTY 7.5-MINUTE SERIES

Produced by the United States Geological Survey North American Datum of 1983 (NAD83) World Geodetic System of 1984 (WGS84). Projection and 1 000-meter grid:Universal Transverse Mercator, Zone 15T This map is not a legal document. Boundaries may be generalized for this map scale. Private lands within government reservations may not be shown. Obtain permission before entering private lands.

 Expressway
 Local Connector

 Secondary Hwy
 Local Road

 Ramp
 4WD

 Interstate Route
 US Route

BEETOWN, WI

2018