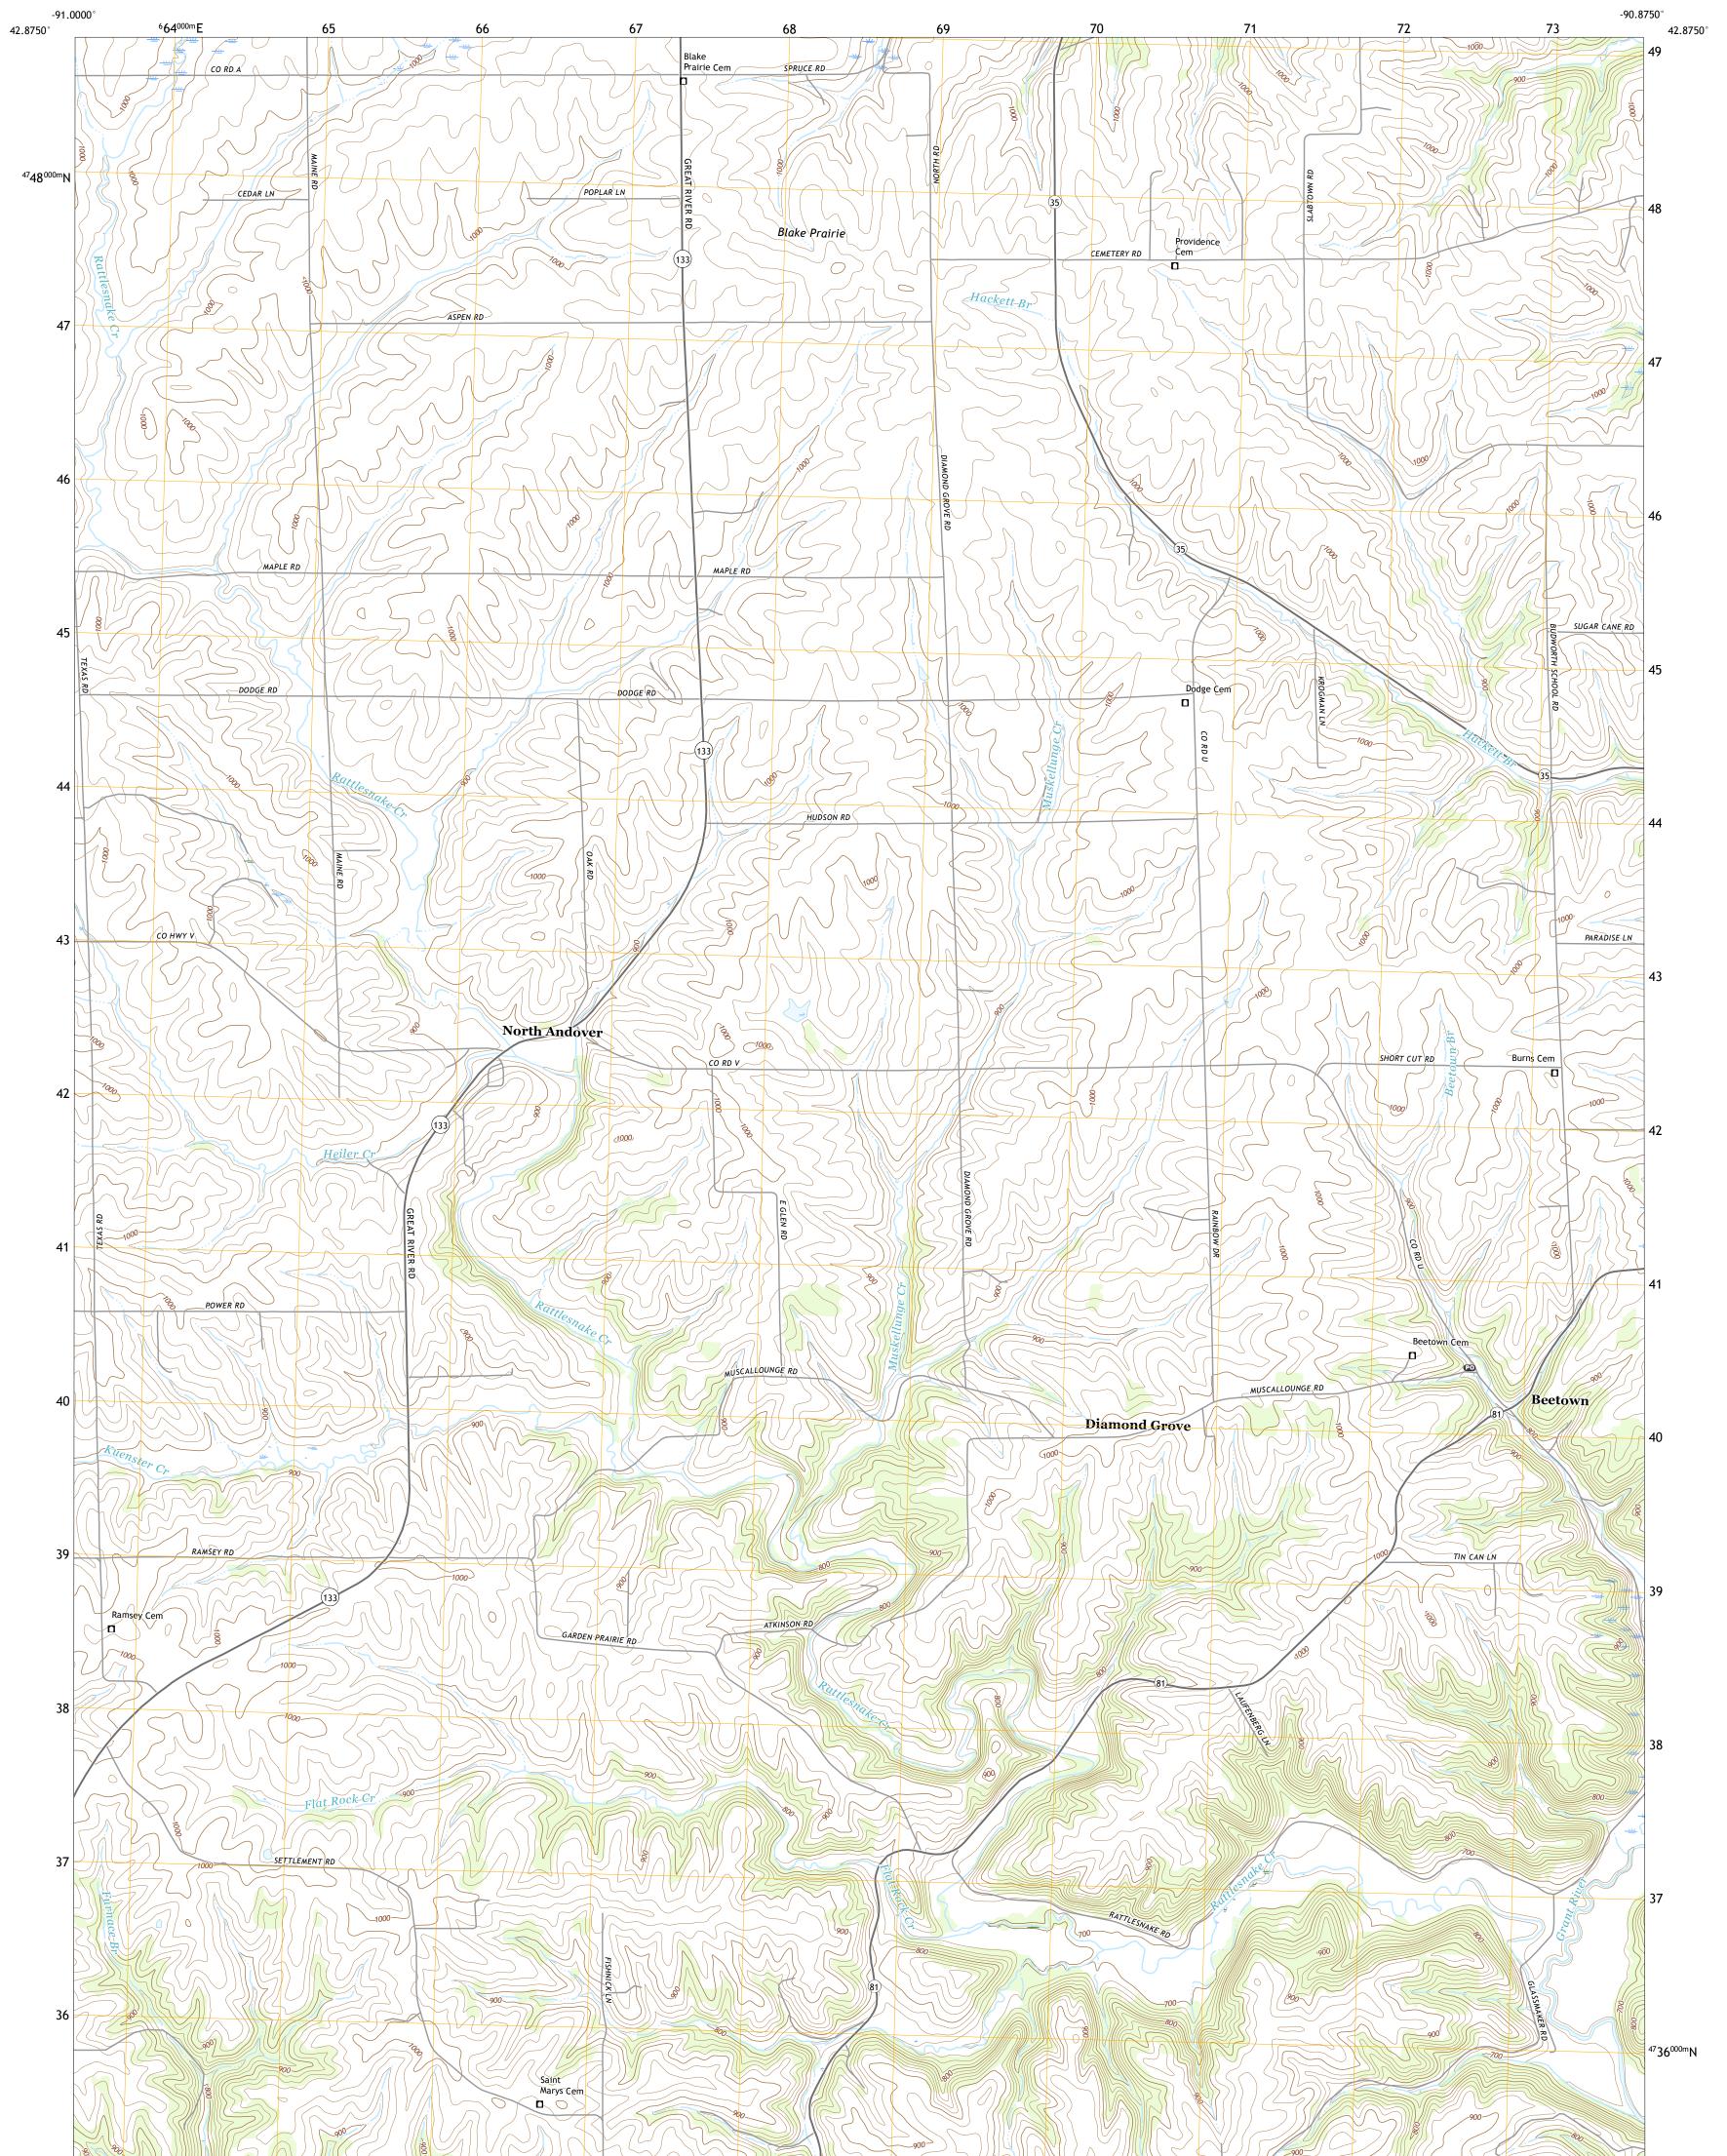

## U.S. DEPARTMENT OF THE INTERIOR U.S. GEOLOGICAL SURVEY

BEETOWN QUADRANGLE WISCONSIN - GRANT COUNTY 7.5-MINUTE SERIES

Produced by the United States Geological Survey North American Datum of 1983 (NAD83) World Geodetic System of 1984 (WGS84). Projection and 1 000-meter grid:Universal Transverse Mercator, Zone 15T This map is not a legal document. Boundaries may be generalized for this map scale. Private lands within government reservations may not be shown. Obtain permission before entering private lands.