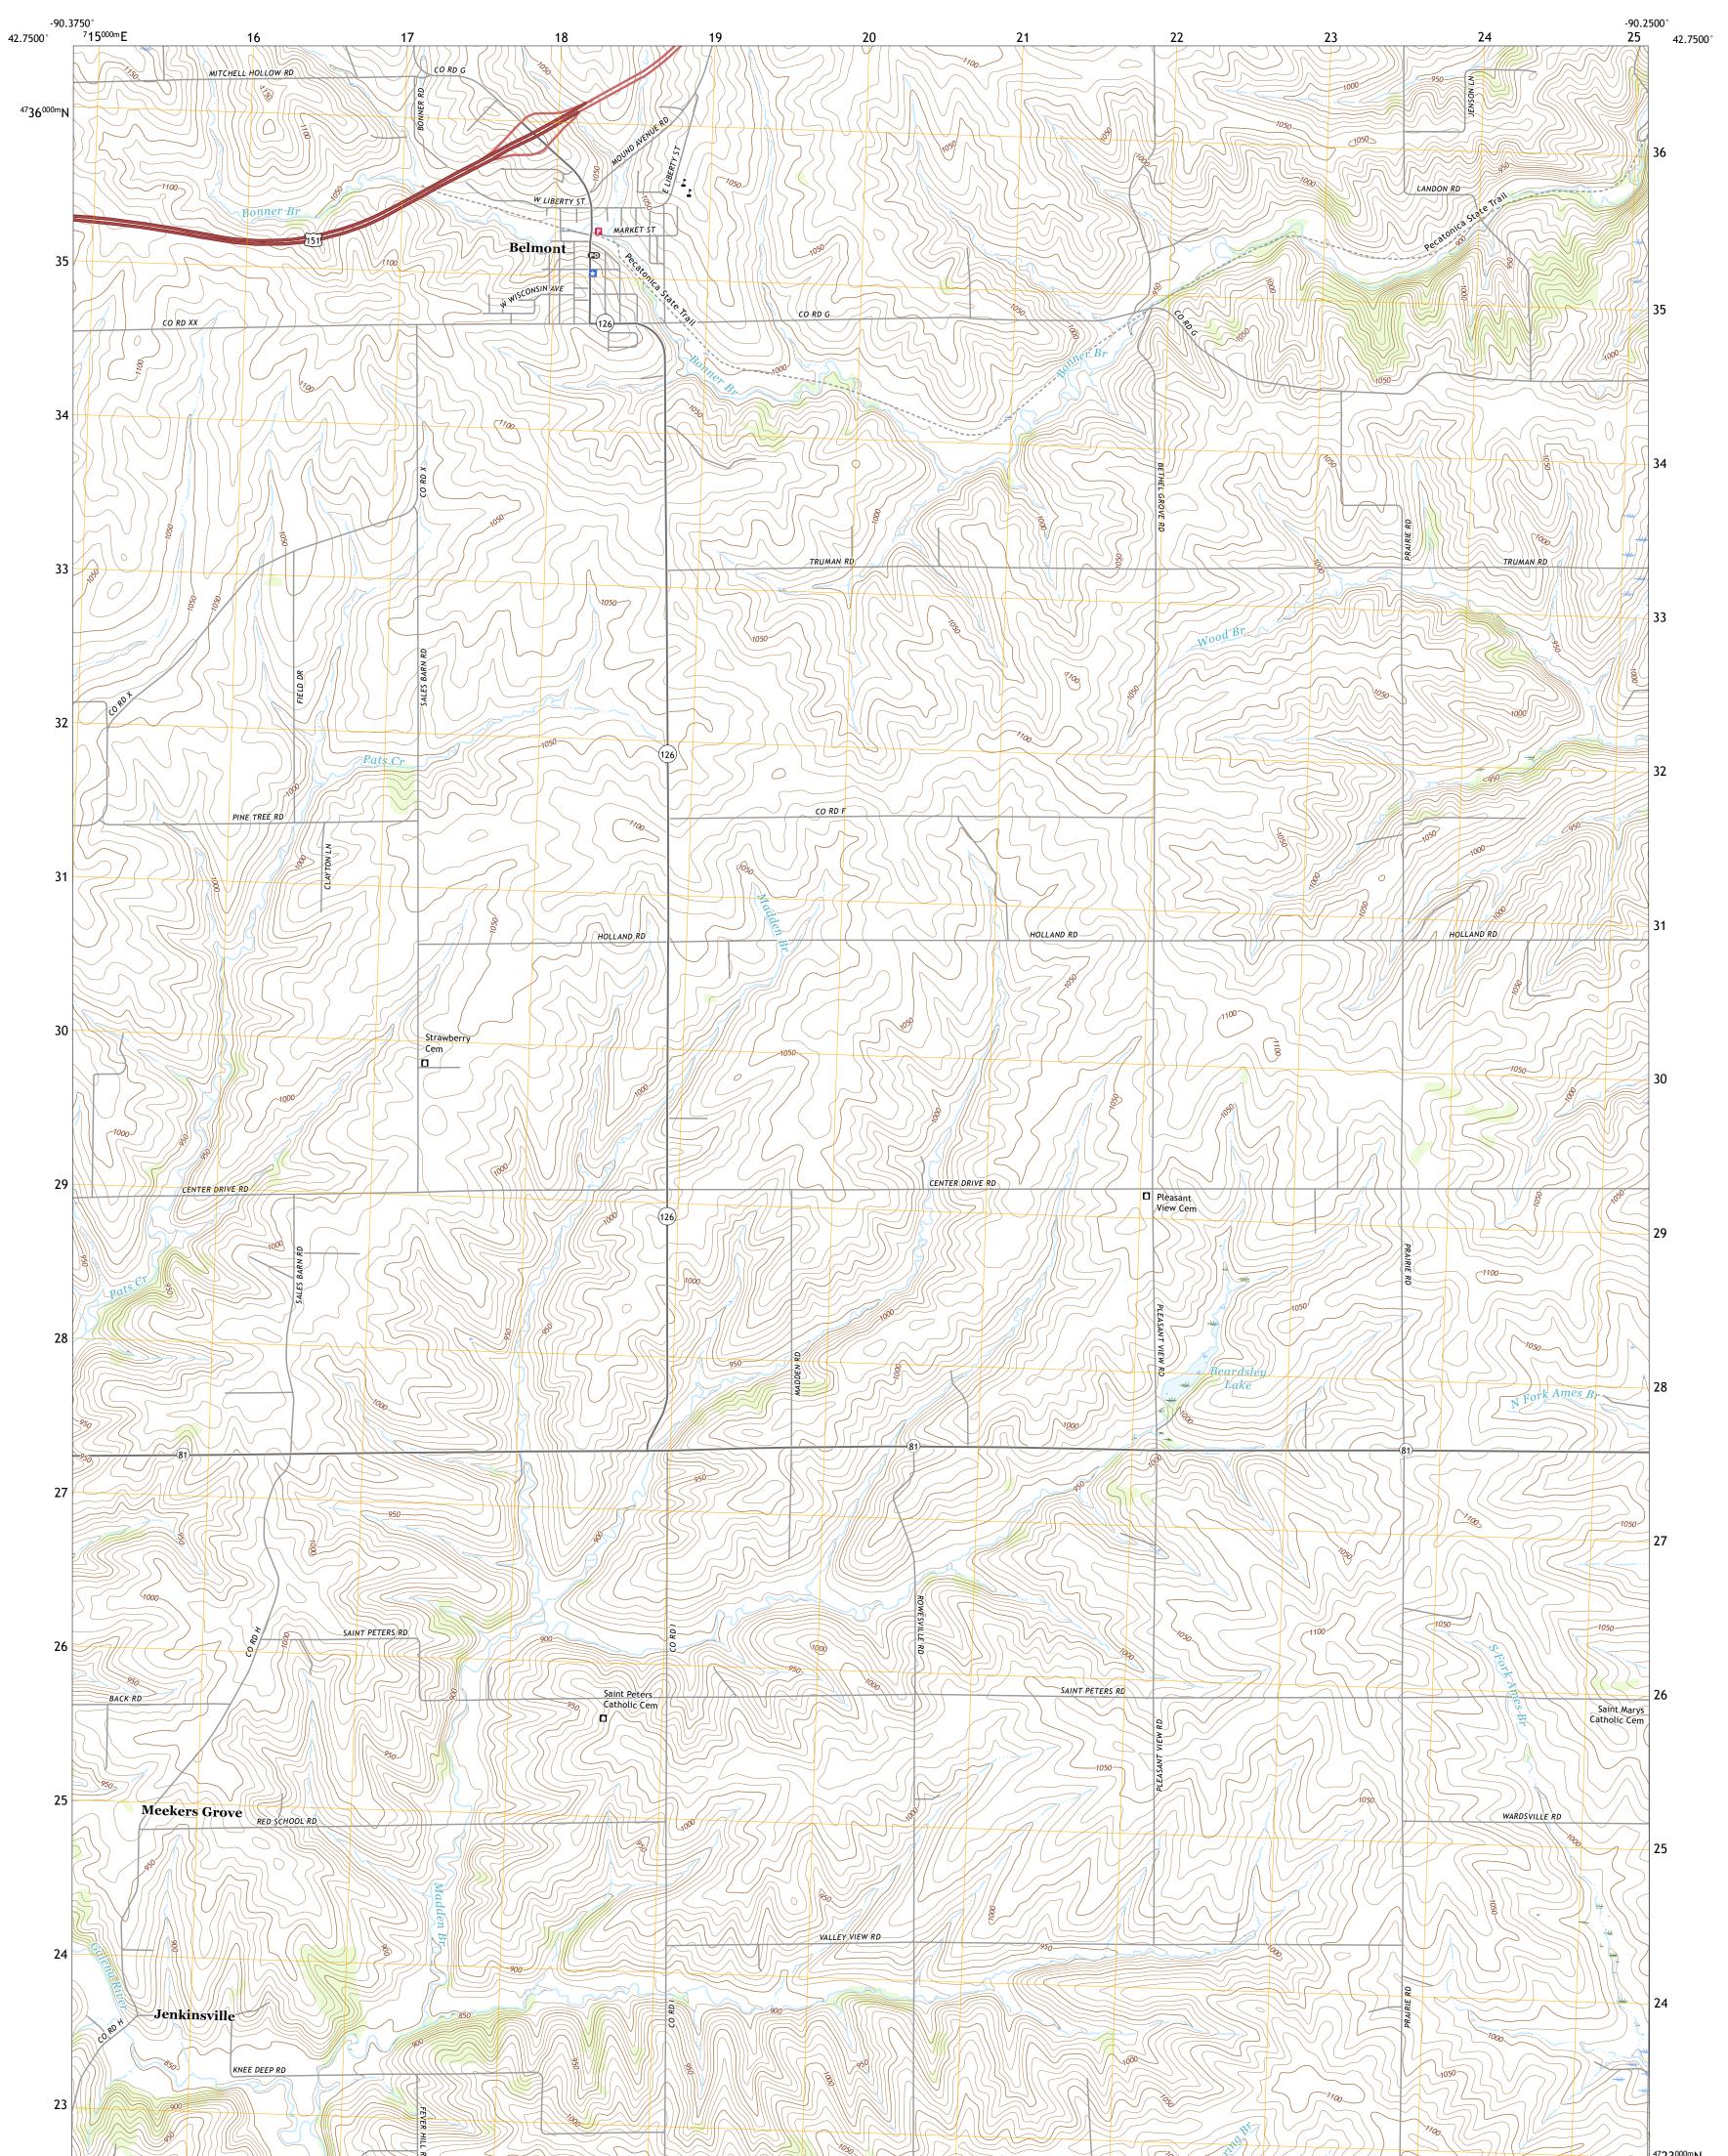

## U.S. DEPARTMENT OF THE INTERIOR U.S. GEOLOGICAL SURVEY

BELMONT QUADRANGLE WISCONSIN - LAFAYETTE COUNTY 7.5-MINUTE SERIES

4723000mN

Produced by the United States Geological Survey North American Datum of 1983 (NAD83) World Geodetic System of 1984 (WGS84). Projection and 1 000-meter grid:Universal Transverse Mercator, Zone 15T This map is not a legal document. Boundaries may be generalized for this map scale. Private lands within government reservations may not be shown. Obtain permission before entering private lands.

Public Land Survey System.... Wetlands......FWS National Wetlands 2006 Inventory

2018