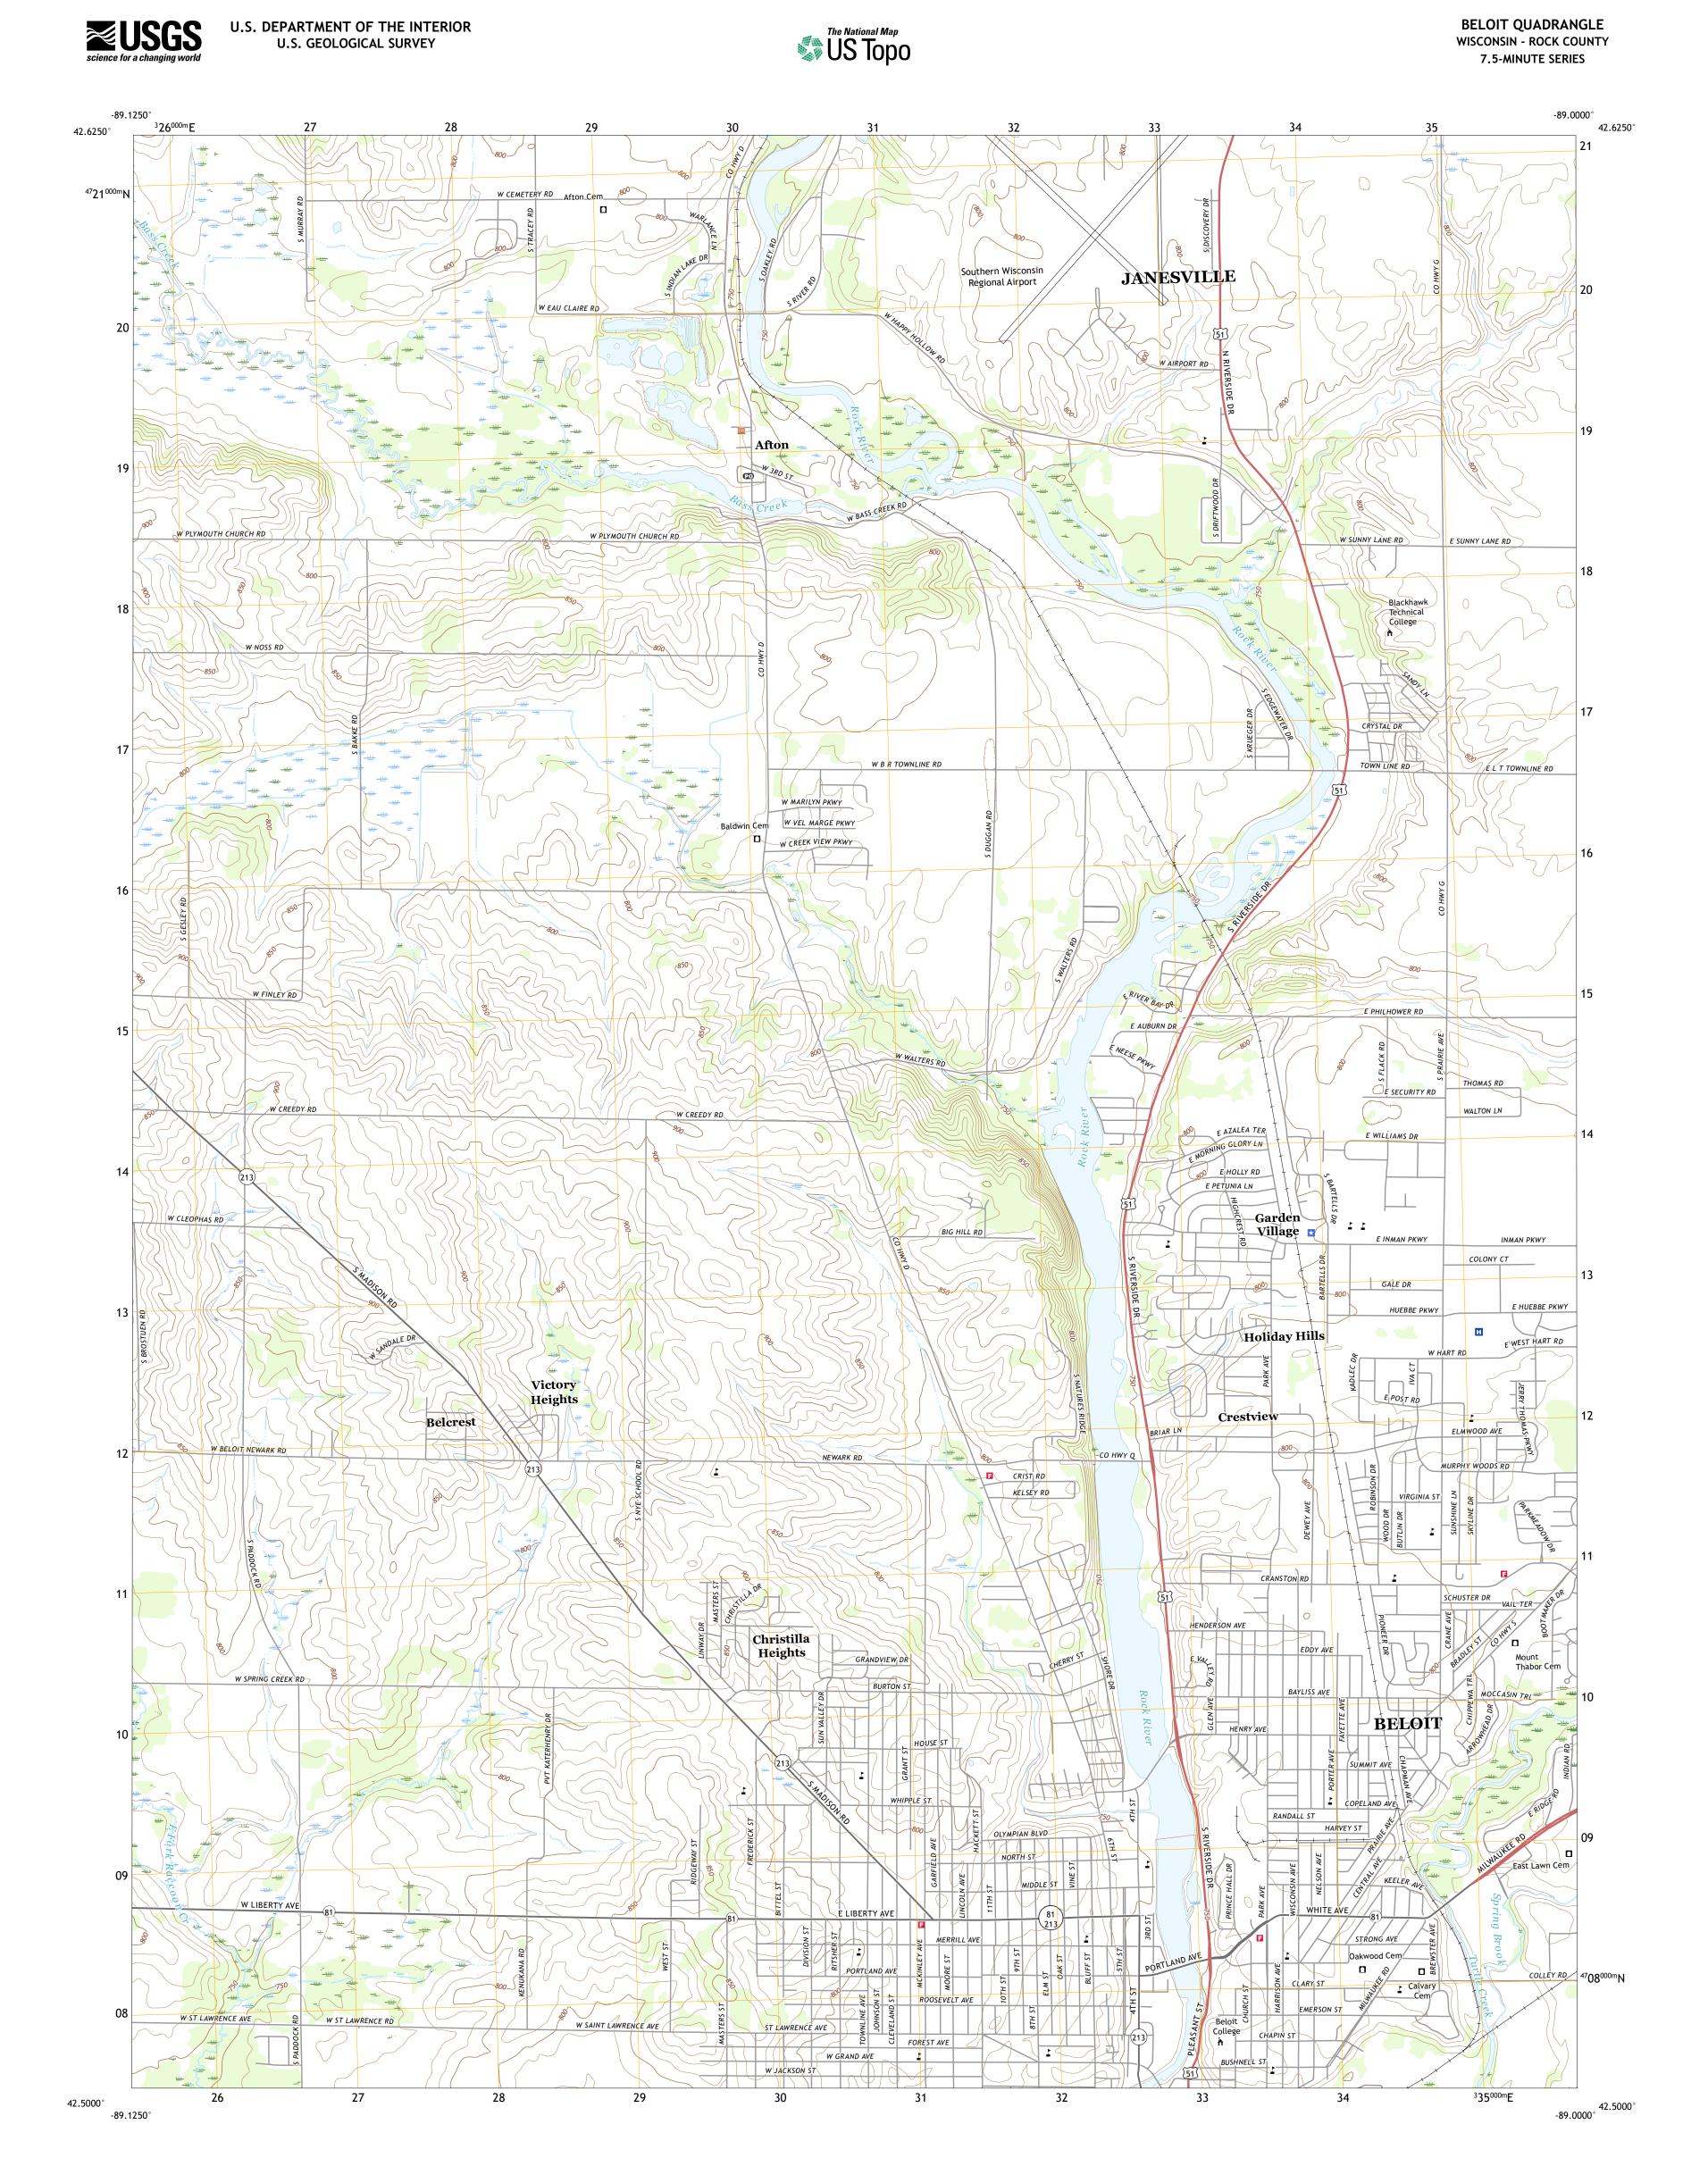

Produced by the United States Geological Survey North American Datum of 1983 (NAD83) World Geodetic System of 1984 (WGS84). Projection and 1 000-meter grid: Universal Transverse Mercator, Zone 16T This map is not a legal document. Boundaries may be generalized for this map scale. Private lands within government reservations may not be shown. Obtain permission before entering private lands.