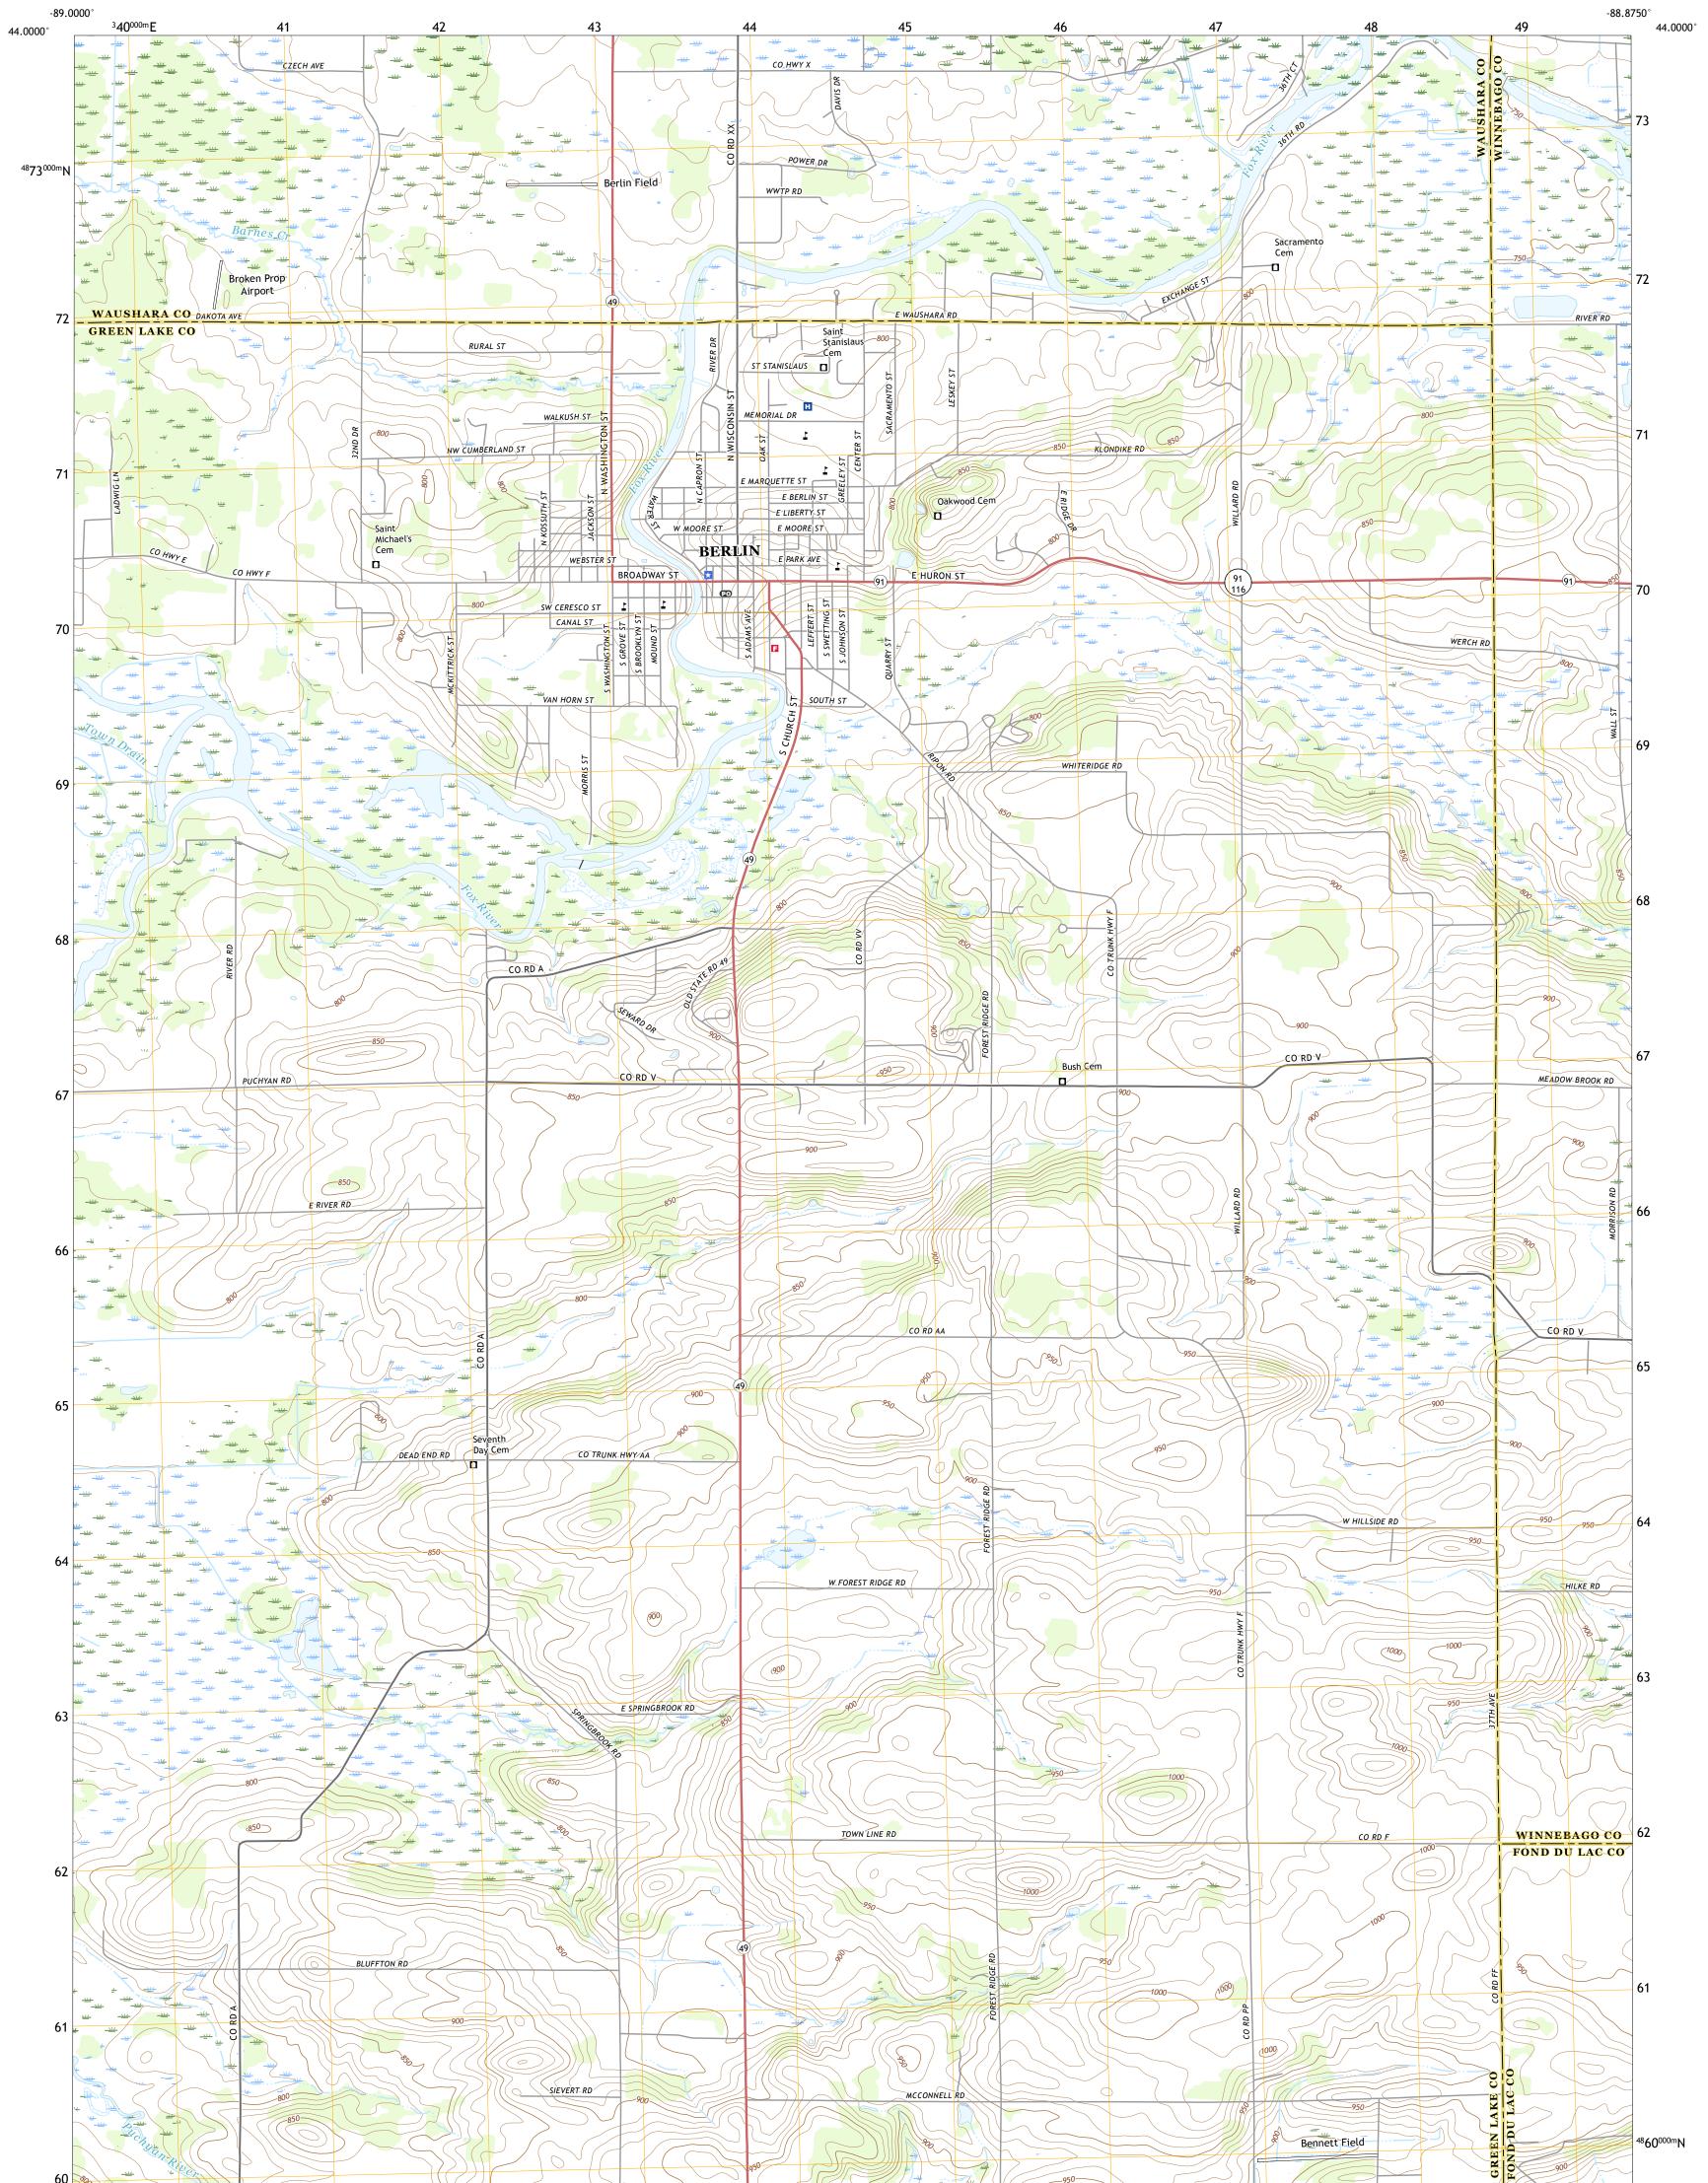

## U.S. DEPARTMENT OF THE INTERIOR U.S. GEOLOGICAL SURVEY

BERLIN QUADRANGLE WISCONSIN 7.5-MINUTE SERIES

Produced by the United States Geological Survey North American Datum of 1983 (NAD83) World Geodetic System of 1984 (WGS84). Projection and 1 000-meter grid:Universal Transverse Mercator, Zone 16T This map is not a legal document. Boundaries may be generalized for this map scale. Private lands within government reservations may not be shown. Obtain permission before entering private lands.

 Expressway
 Local Connector

 Secondary Hwy
 Local Road

 Ramp
 4WD

 Interstate Route
 US Route
 State Route

BERLIN, WI

2018