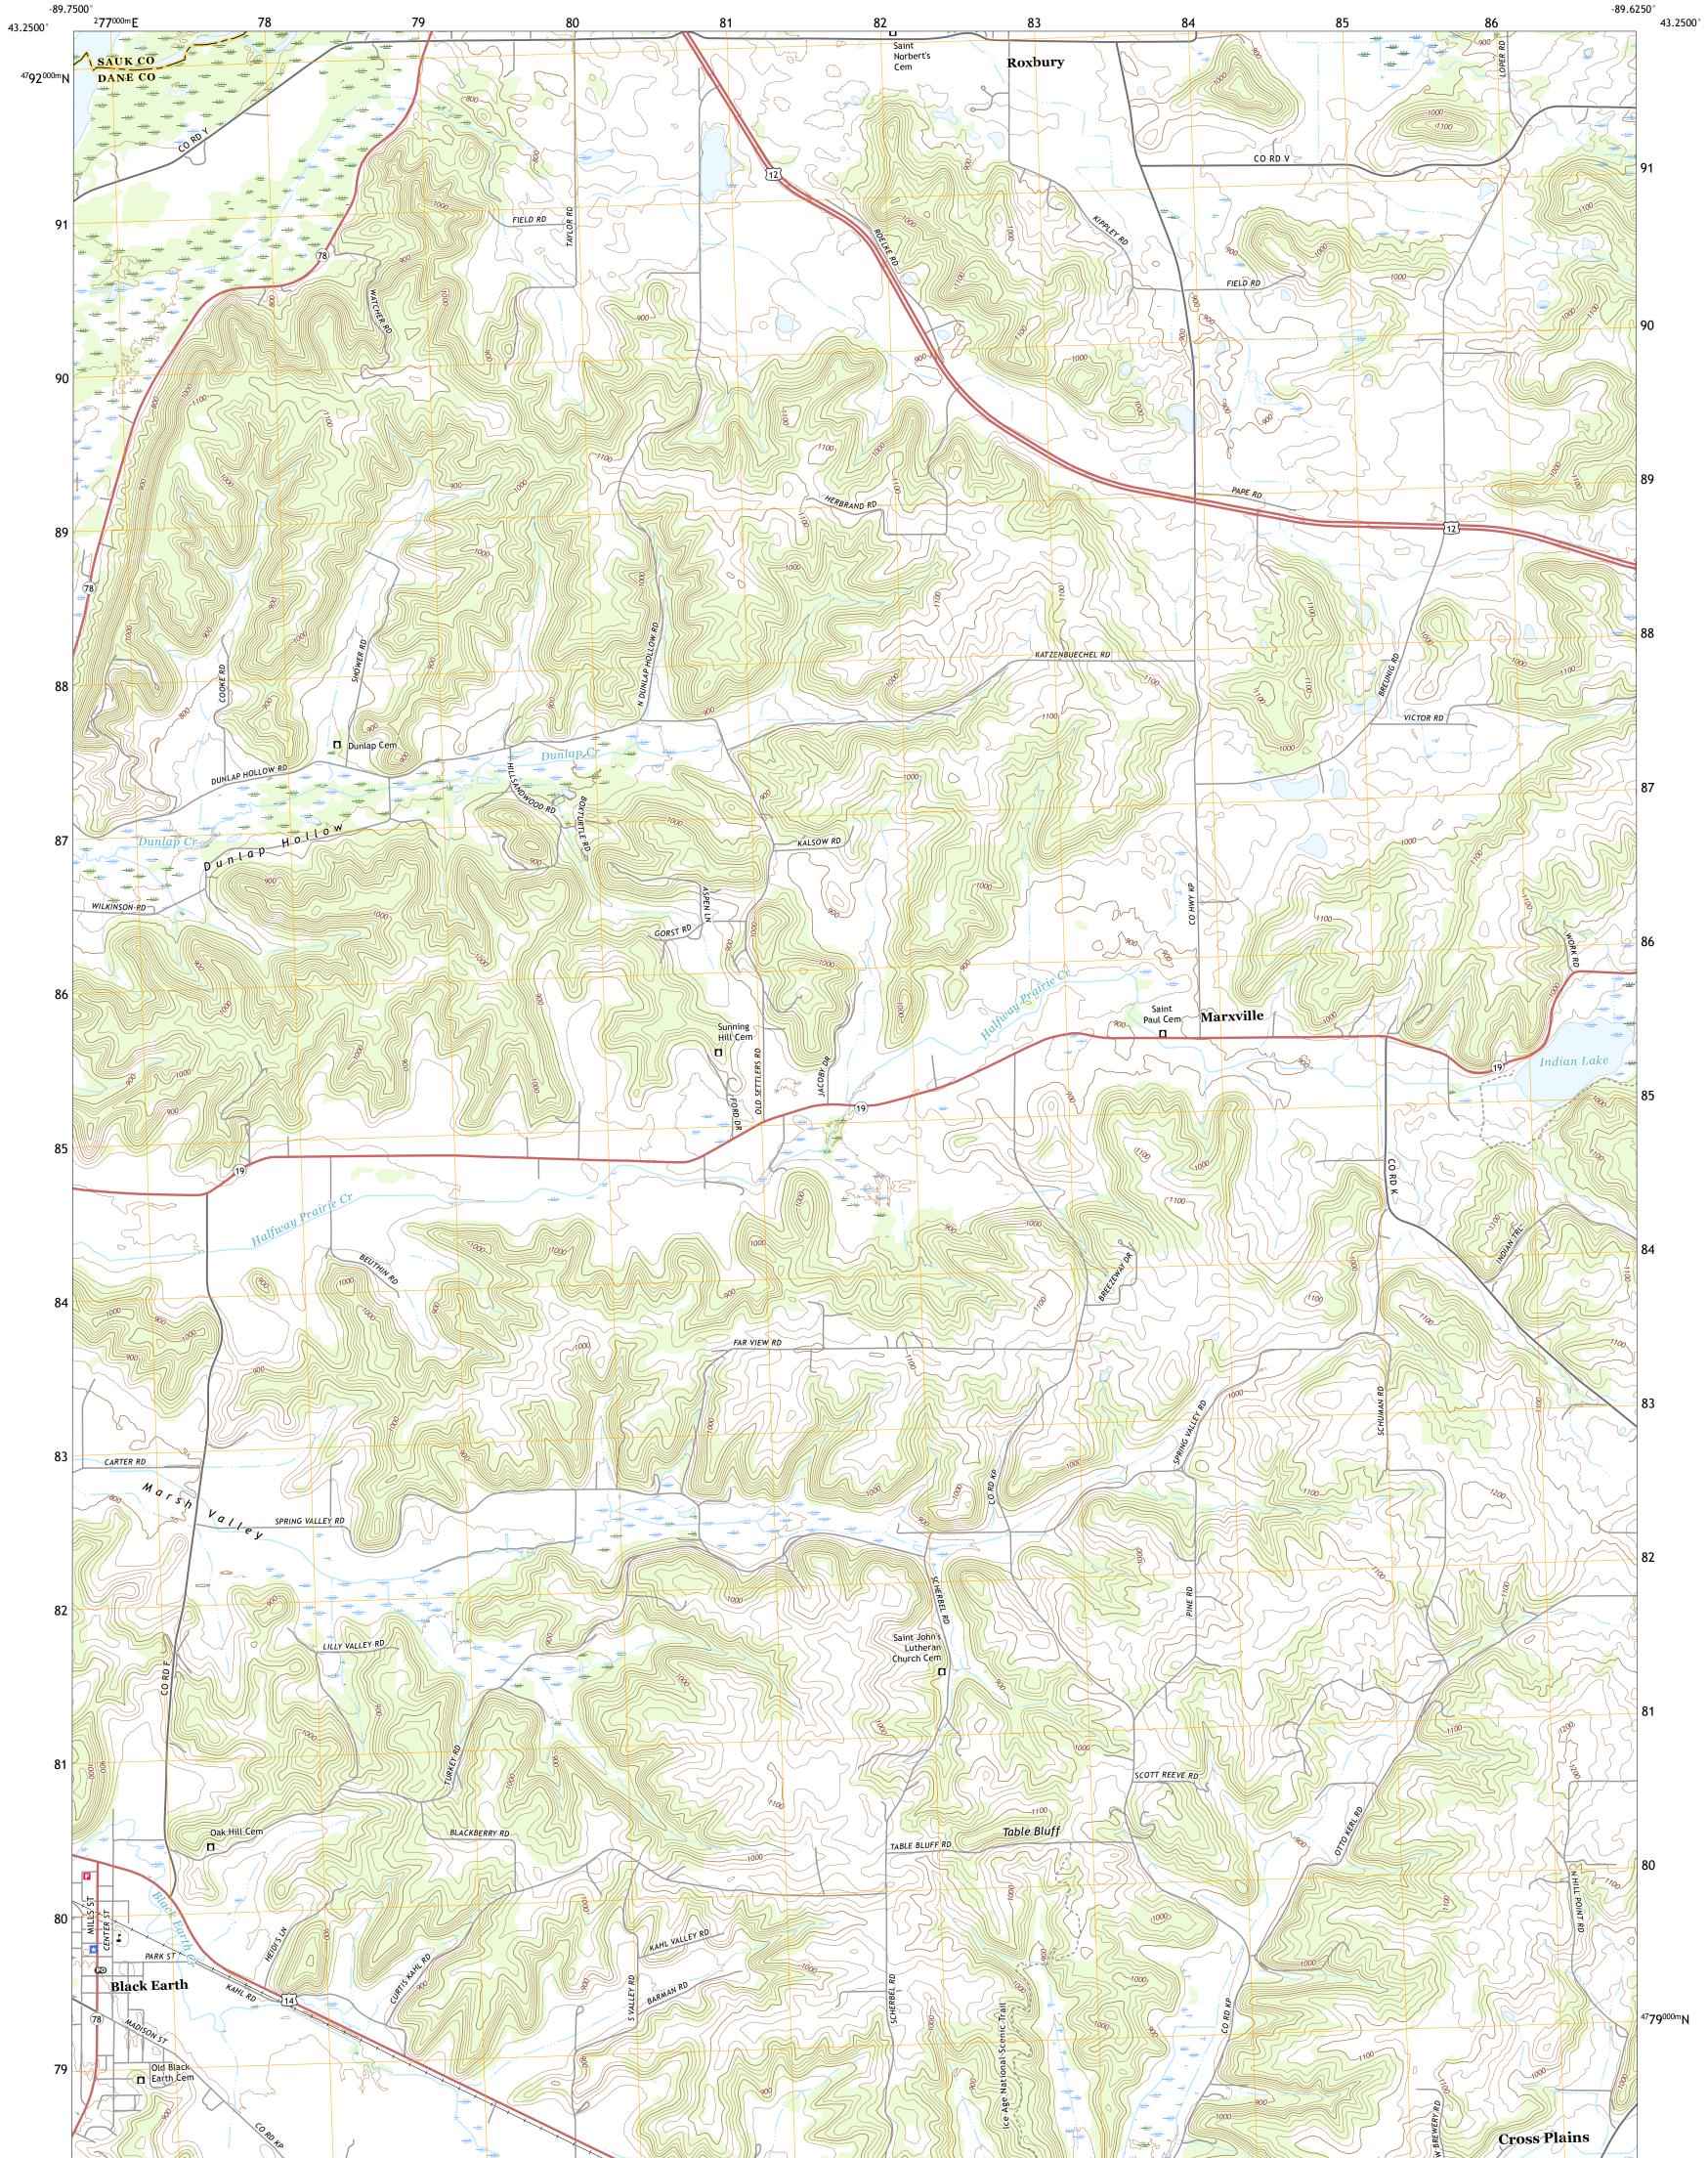

## U.S. DEPARTMENT OF THE INTERIOR U.S. GEOLOGICAL SURVEY

BLACK EARTH QUADRANGLE WISCONSIN 7.5-MINUTE SERIES

Produced by the United States Geological Survey North American Datum of 1983 (NAD83) World Geodetic System of 1984 (WGS84). Projection and 1 000-meter grid:Universal Transverse Mercator, Zone 16T This map is not a legal document. Boundaries may be generalized for this map scale. Private lands within government reservations may not be shown. Obtain permission before entering private lands.

 Public
 Land
 Survey
 System
 BLM,
 2017
 2018

 Wetlands
 FWS
 National
 Wetlands
 Inventory
 1998
 2008

## NSN. 7 6 4 3 0 1 6 4 0 2 9 6 7 NGA REF NO. US GS X 2 4 K 4 1 0 8

\_\_\_\_