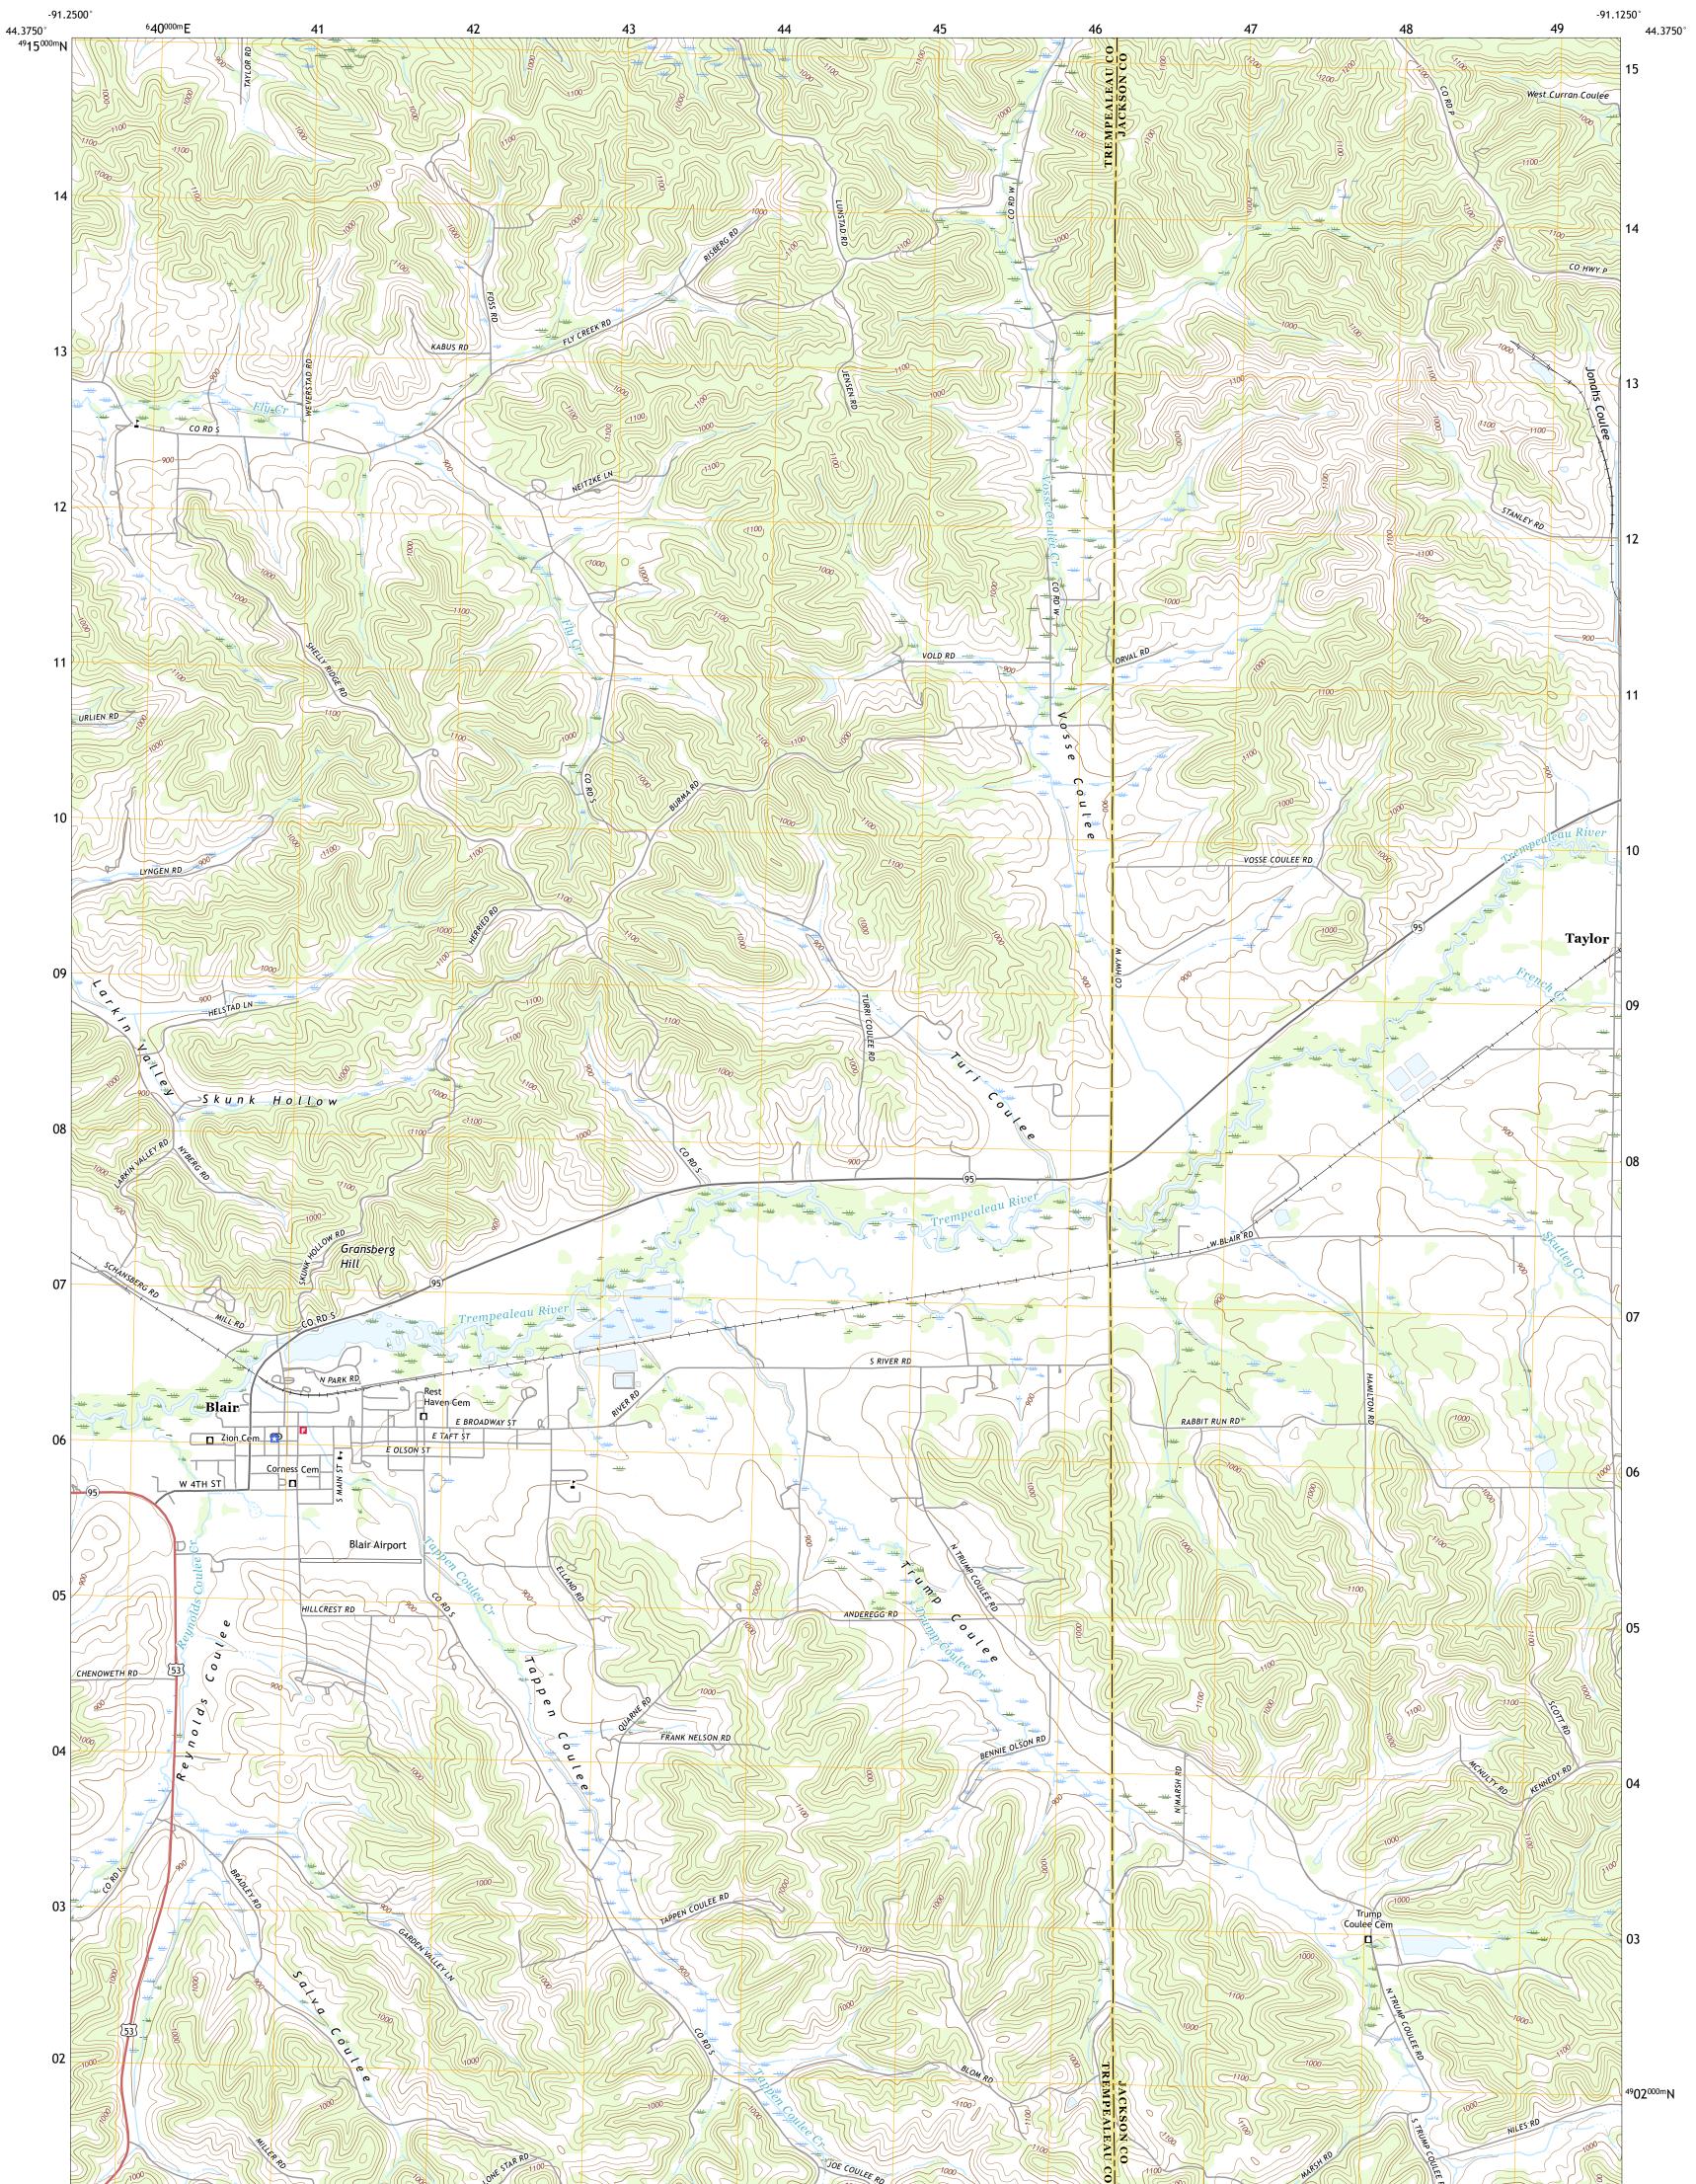

BLAIR QUADRANGLE WISCONSIN 7.5-MINUTE SERIES

Produced by the United States Geological Survey North American Datum of 1983 (NAD83) World Geodetic System of 1984 (WGS84). Projection and 1 000-meter grid:Universal Transverse Mercator, Zone 15T This map is not a legal document. Boundaries may be generalized for this map scale. Private lands within government reservations may not be shown. Obtain permission before entering private lands.