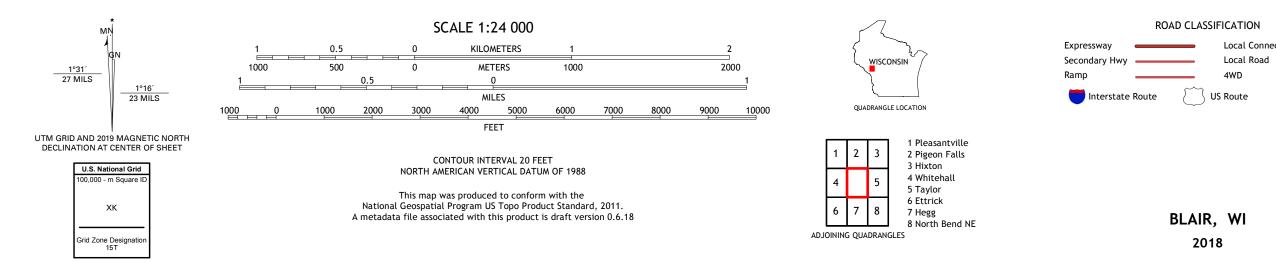

BLAIR QUADRANGLE WISCONSIN 7.5-MINUTE SERIES





Produced by the United States Geological Survey North American Datum of 1983 (NAD83) World Geodetic System of 1984 (WGS84). Projection and 1 000-meter grid:Universal Transverse Mercator, Zone 15T This map is not a legal document. Boundaries may be generalized for this map scale. Private lands within government reservations may not be shown. Obtain permission before entering private lands.

Imagery.... Roads..... Names..... ......NAIP, July 2017 - November 2017 U.S. Census Bureau, 2018 ......GNIS, 1980 - 2018 Public Land Survey System.......BLR, 2017 - 2018 Wetlands......FWS National Wetlands Inventory 2001 - 2014





Local Connector

State Route

4WD