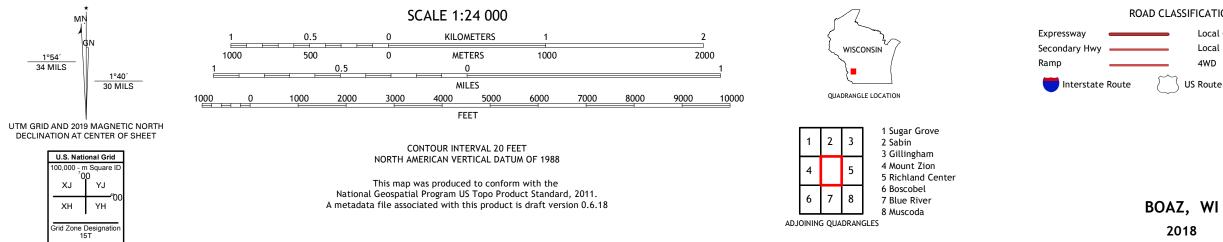

## U.S. DEPARTMENT OF THE INTERIOR U.S. GEOLOGICAL SURVEY

BOAZ QUADRANGLE WISCONSIN - RICHLAND COUNTY 7.5-MINUTE SERIES

Produced by the United States Geological Survey North American Datum of 1983 (NAD83) World Geodetic System of 1984 (WGS84). Projection and 1 000-meter grid:Universal Transverse Mercator, Zone 15T This map is not a legal document. Boundaries may be generalized for this map scale. Private lands within government reservations may not be shown. Obtain permission before entering private lands.

Imagery.... Roads..... Names..... ......NAIP, July 2017 - November 2017 U.S. Census Bureau, 2018 .....GNIS, 1980 - 2018 Public Land Survey System..... Wetlands.....FWS National Wetlands Inventory 2005