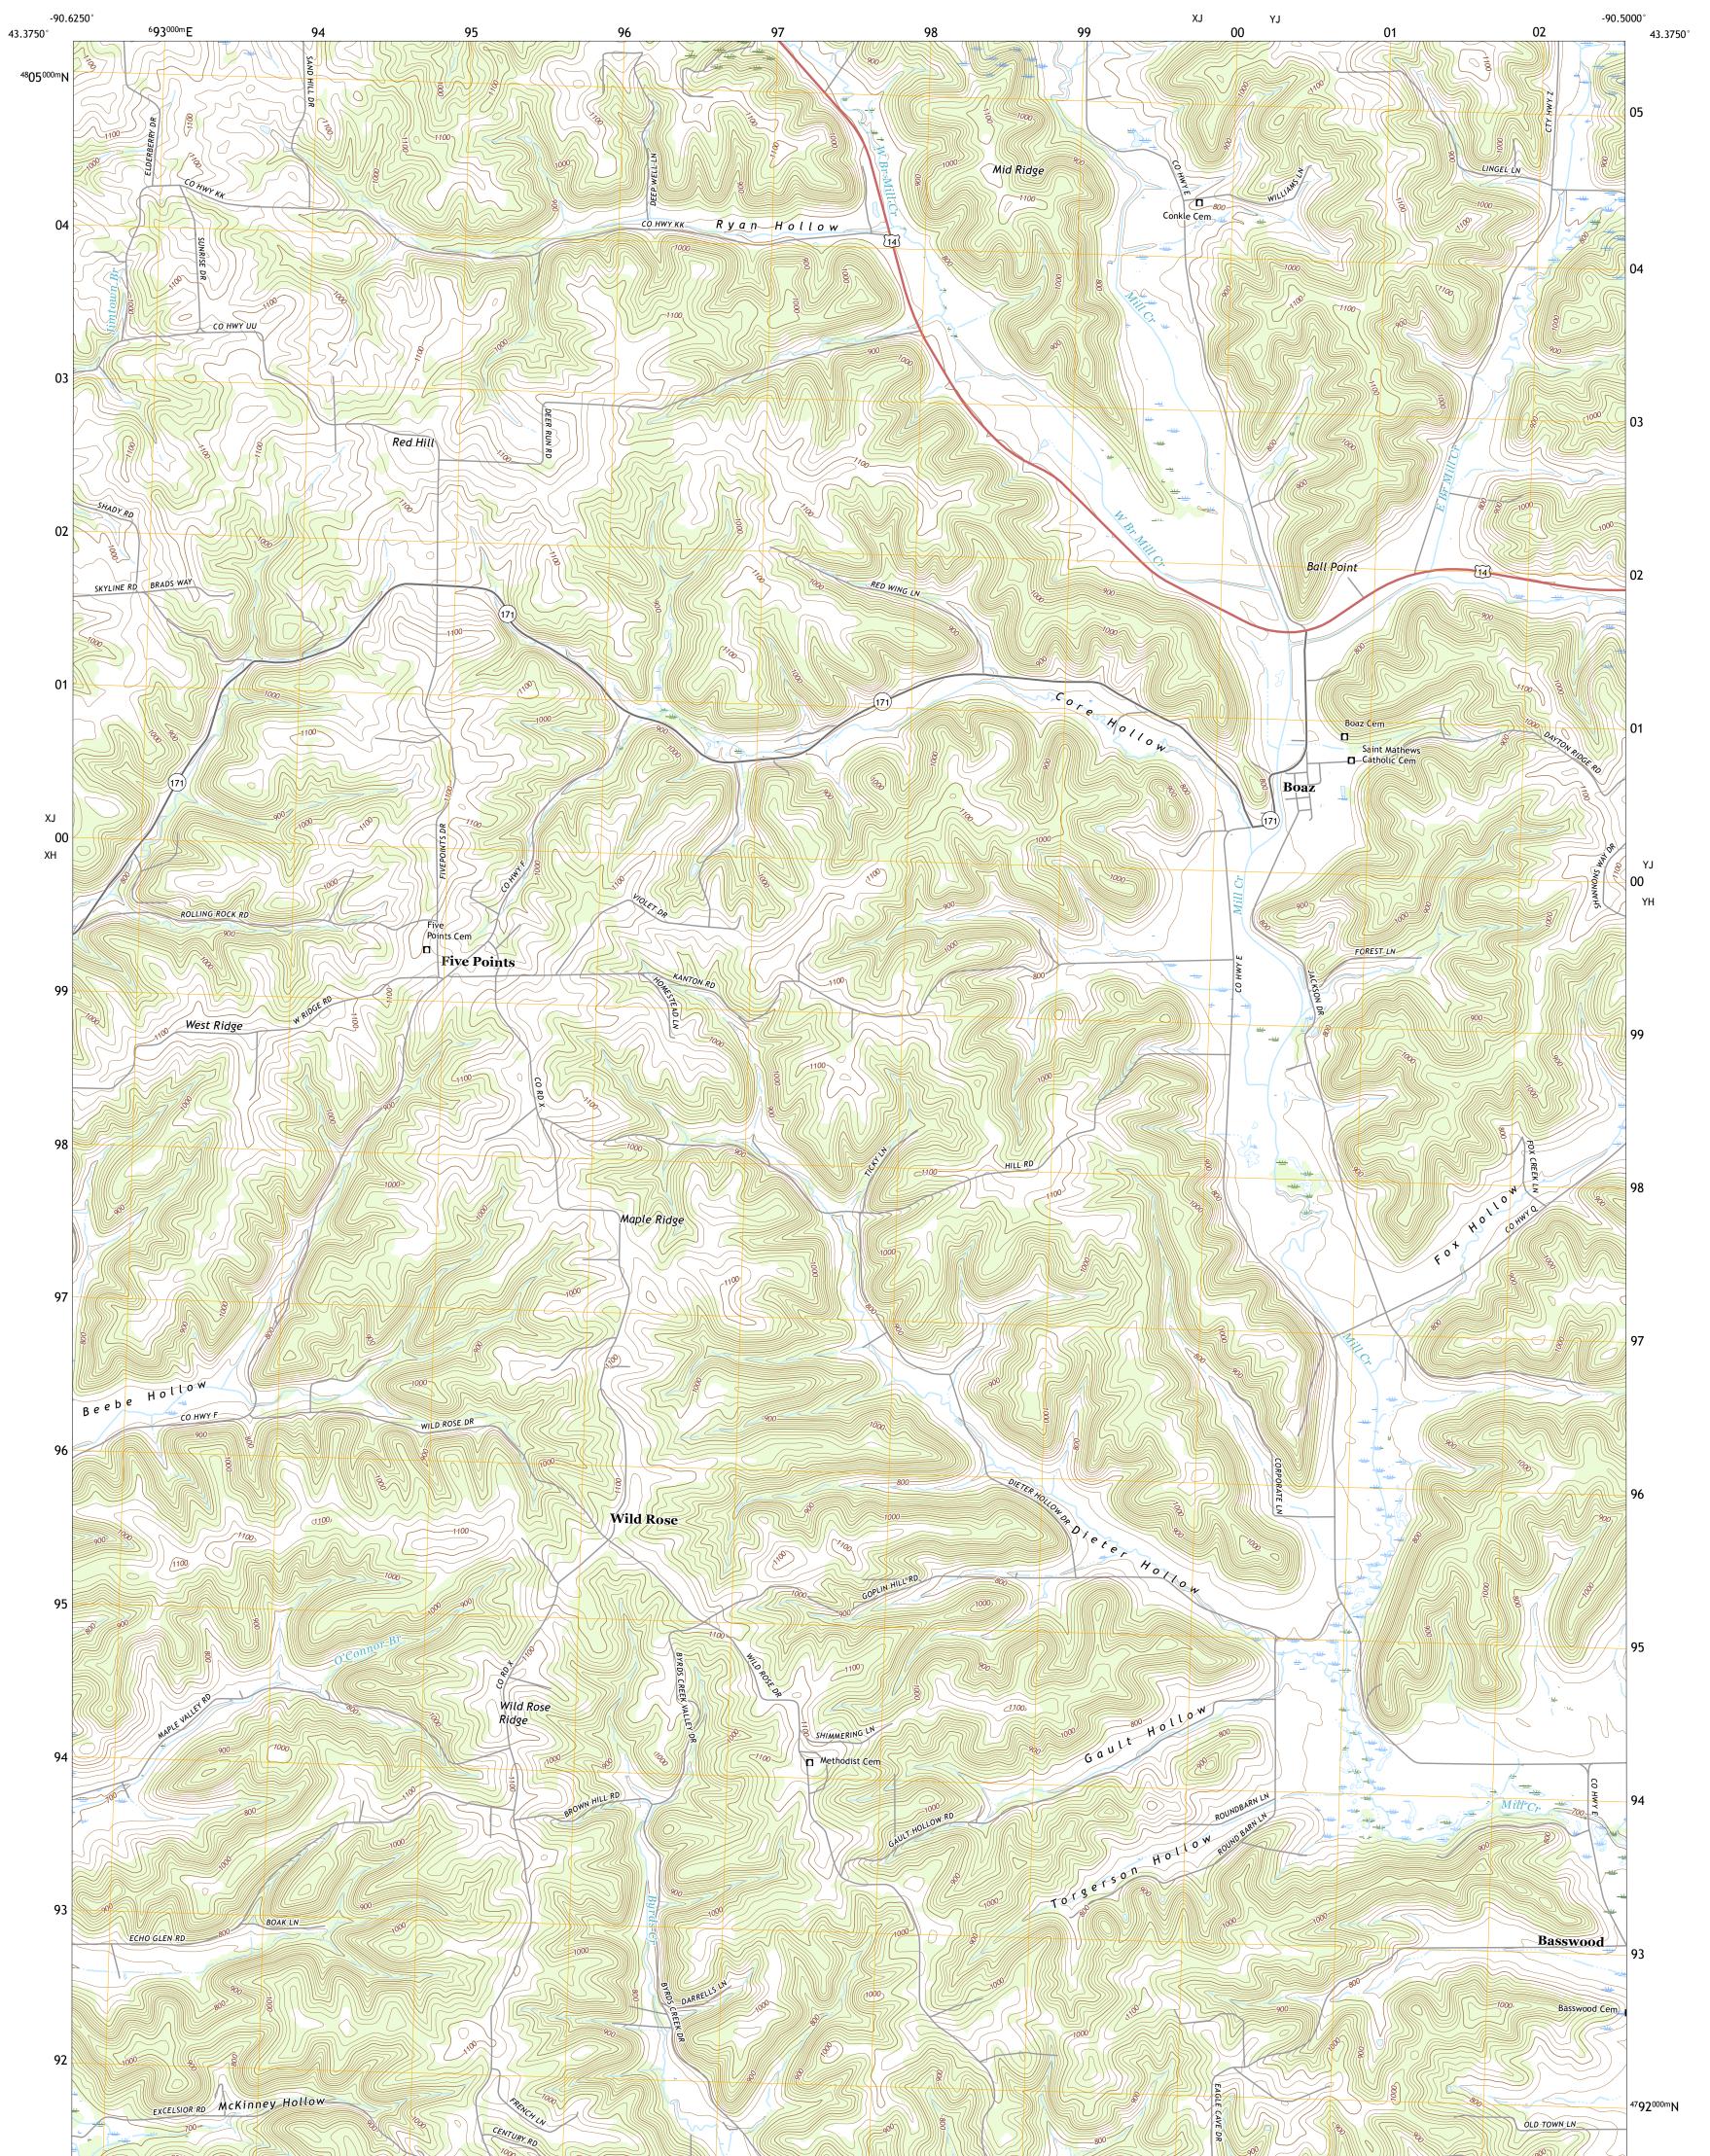

## U.S. DEPARTMENT OF THE INTERIOR U.S. GEOLOGICAL SURVEY

BOAZ QUADRANGLE WISCONSIN - RICHLAND COUNTY 7.5-MINUTE SERIES

Produced by the United States Geological Survey North American Datum of 1983 (NAD83) World Geodetic System of 1984 (WGS84). Projection and 1 000-meter grid:Universal Transverse Mercator, Zone 15T This map is not a legal document. Boundaries may be generalized for this map scale. Private lands within government reservations may not be shown. Obtain permission before entering private lands.