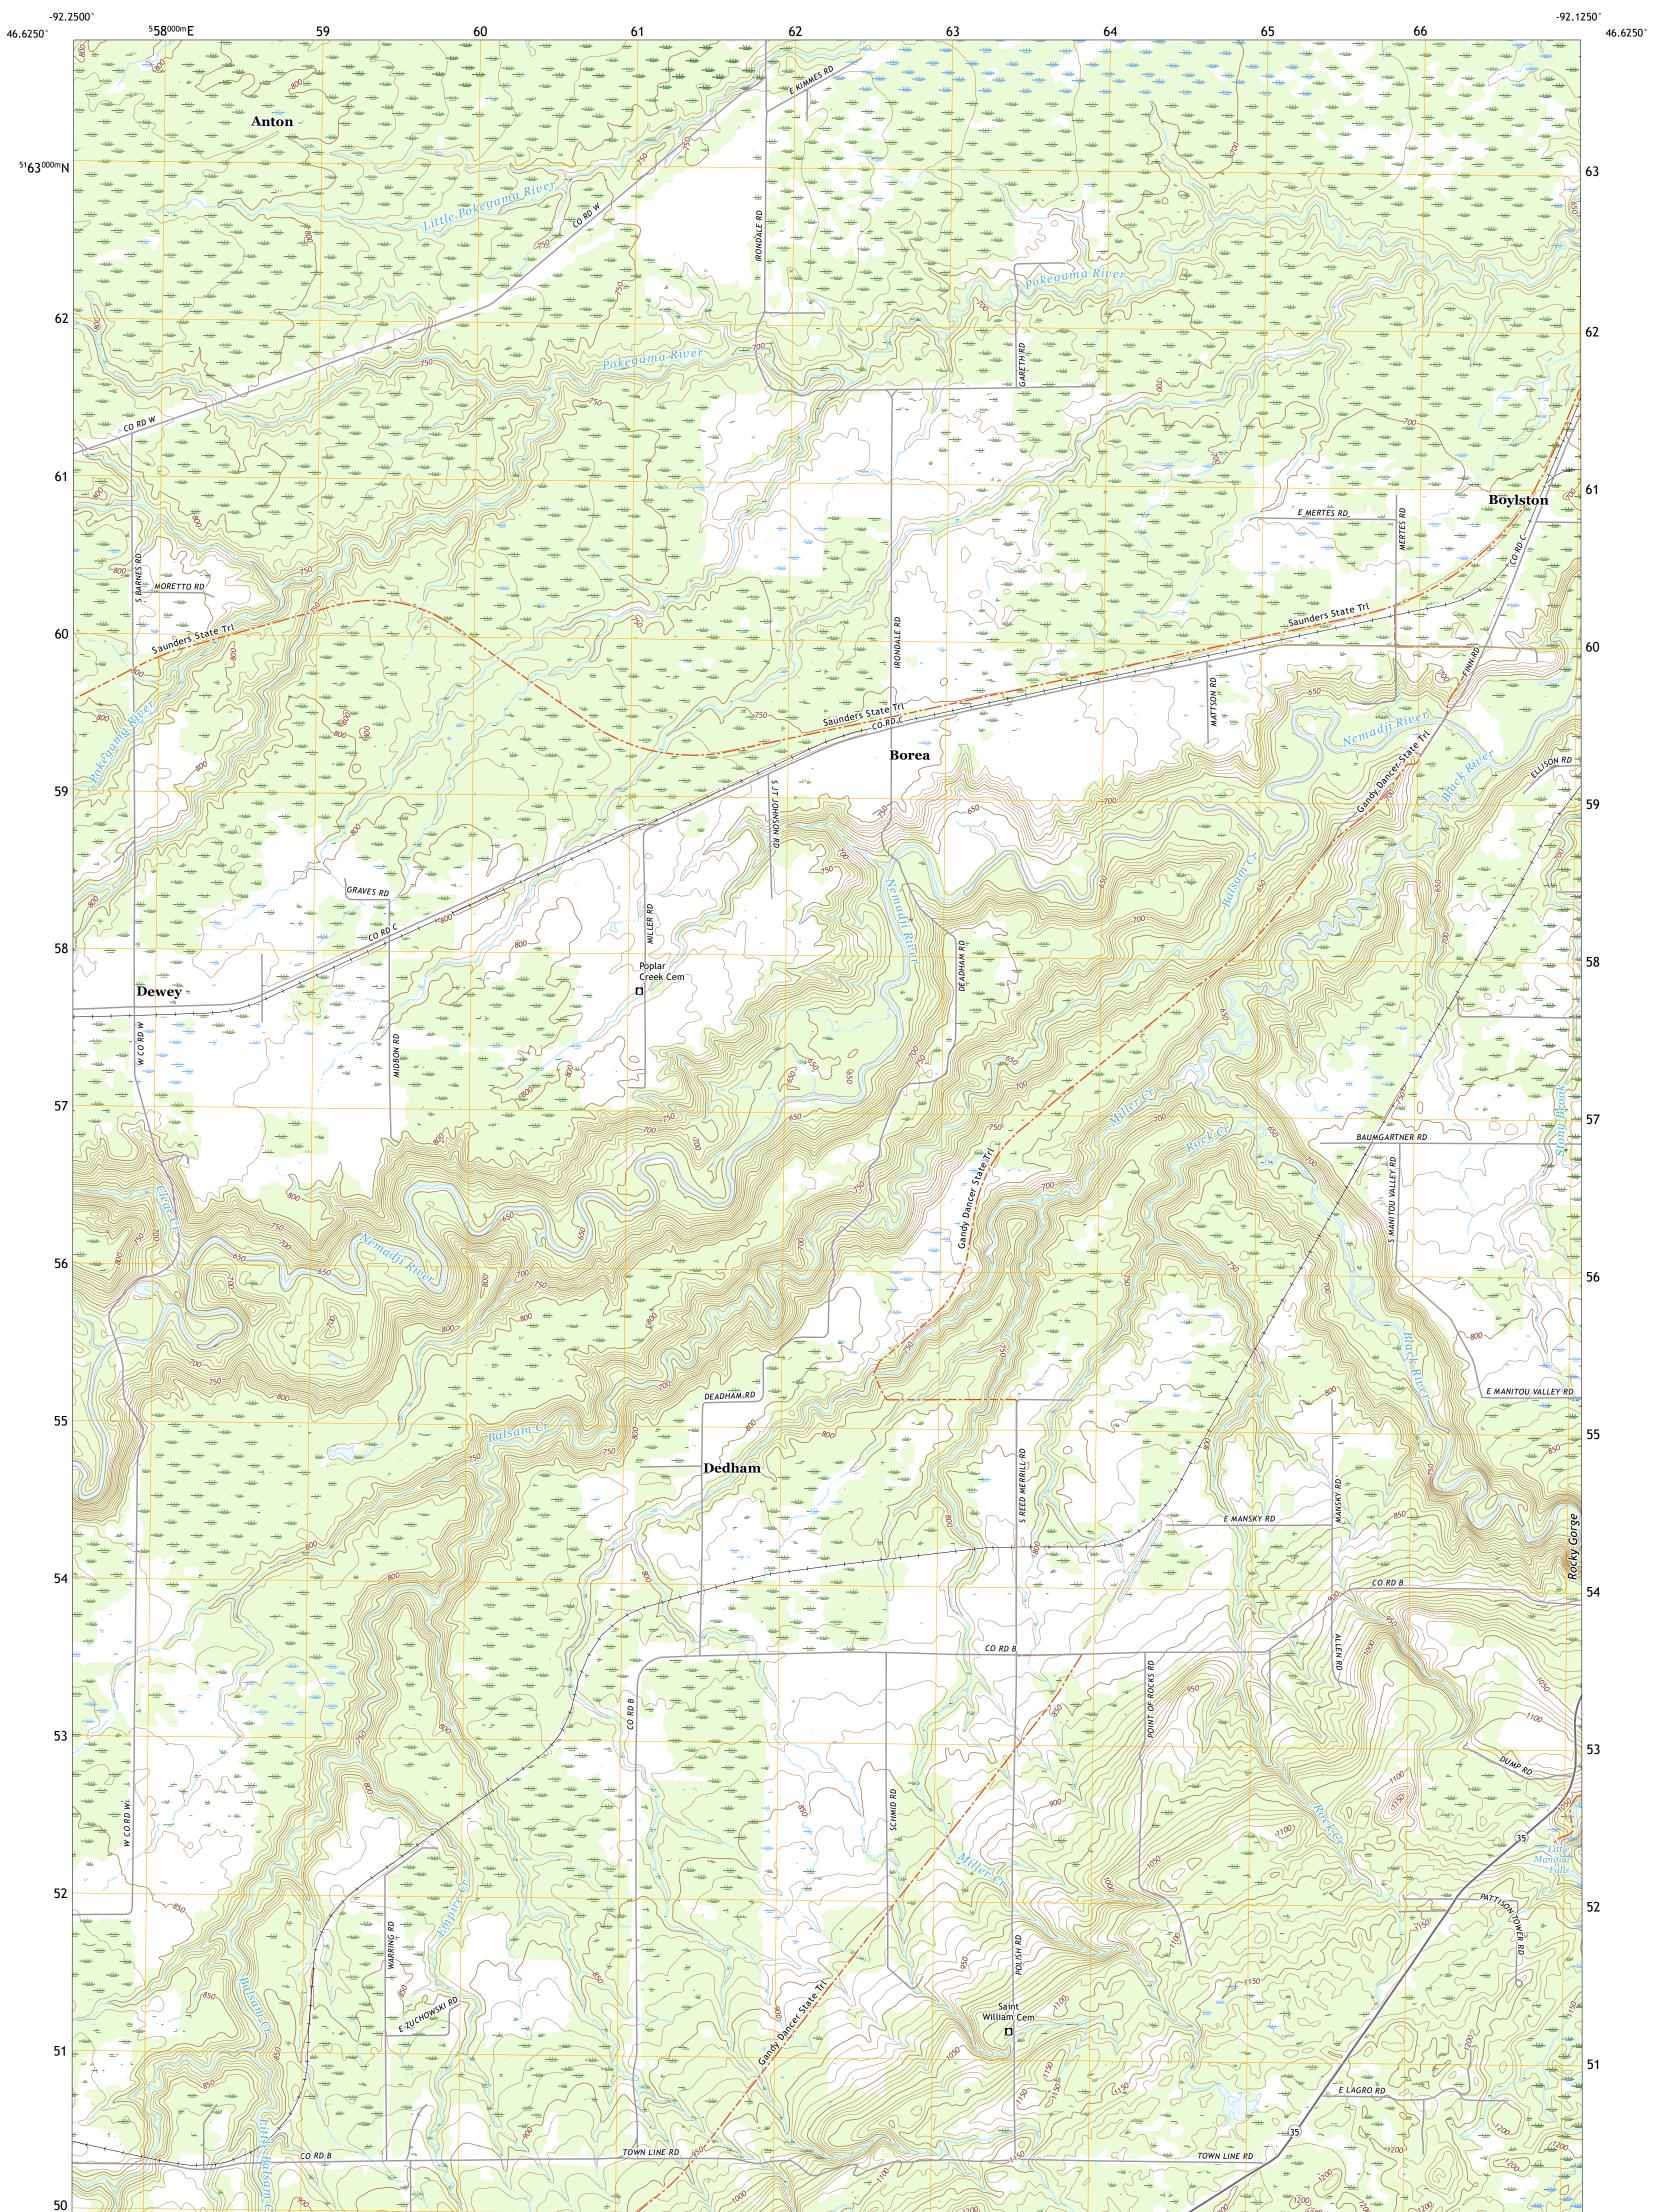

## U.S. DEPARTMENT OF THE INTERIOR U.S. GEOLOGICAL SURVEY

BOREA QUADRANGLE WISCONSIN - DOUGLAS COUNTY 7.5-MINUTE SERIES

**Produced by the United States Geological Survey** North American Datum of 1983 (NAD83) World Geodetic System of 1984 (WGS84). Projection and 1 000-meter grid:Universal Transverse Mercator, Zone 15T This map is not a legal document. Boundaries may be generalized for this map scale. Private lands within government reservations may not be shown. Obtain permission before entering private lands.