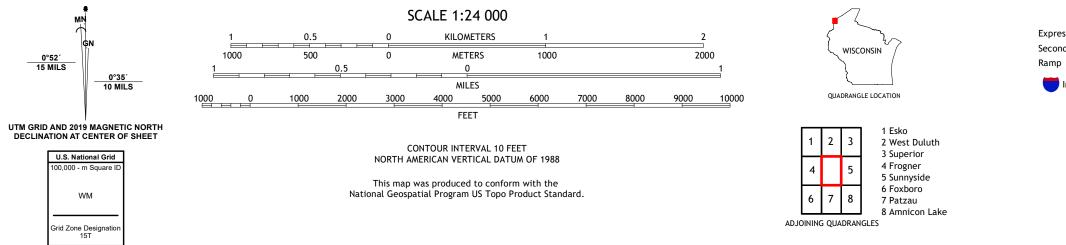

## U.S. DEPARTMENT OF THE INTERIOR U.S. GEOLOGICAL SURVEY

BOREA QUADRANGLE WISCONSIN - DOUGLAS COUNTY 7.5-MINUTE SERIES

**Produced by the United States Geological Survey** North American Datum of 1983 (NAD83) World Geodetic System of 1984 (WGS84). Projection and 1 000-meter grid:Universal Transverse Mercator, Zone 15T This map is not a legal document. Boundaries may be generalized for this map scale. Private lands within government reservations may not be shown. Obtain permission before entering private lands.