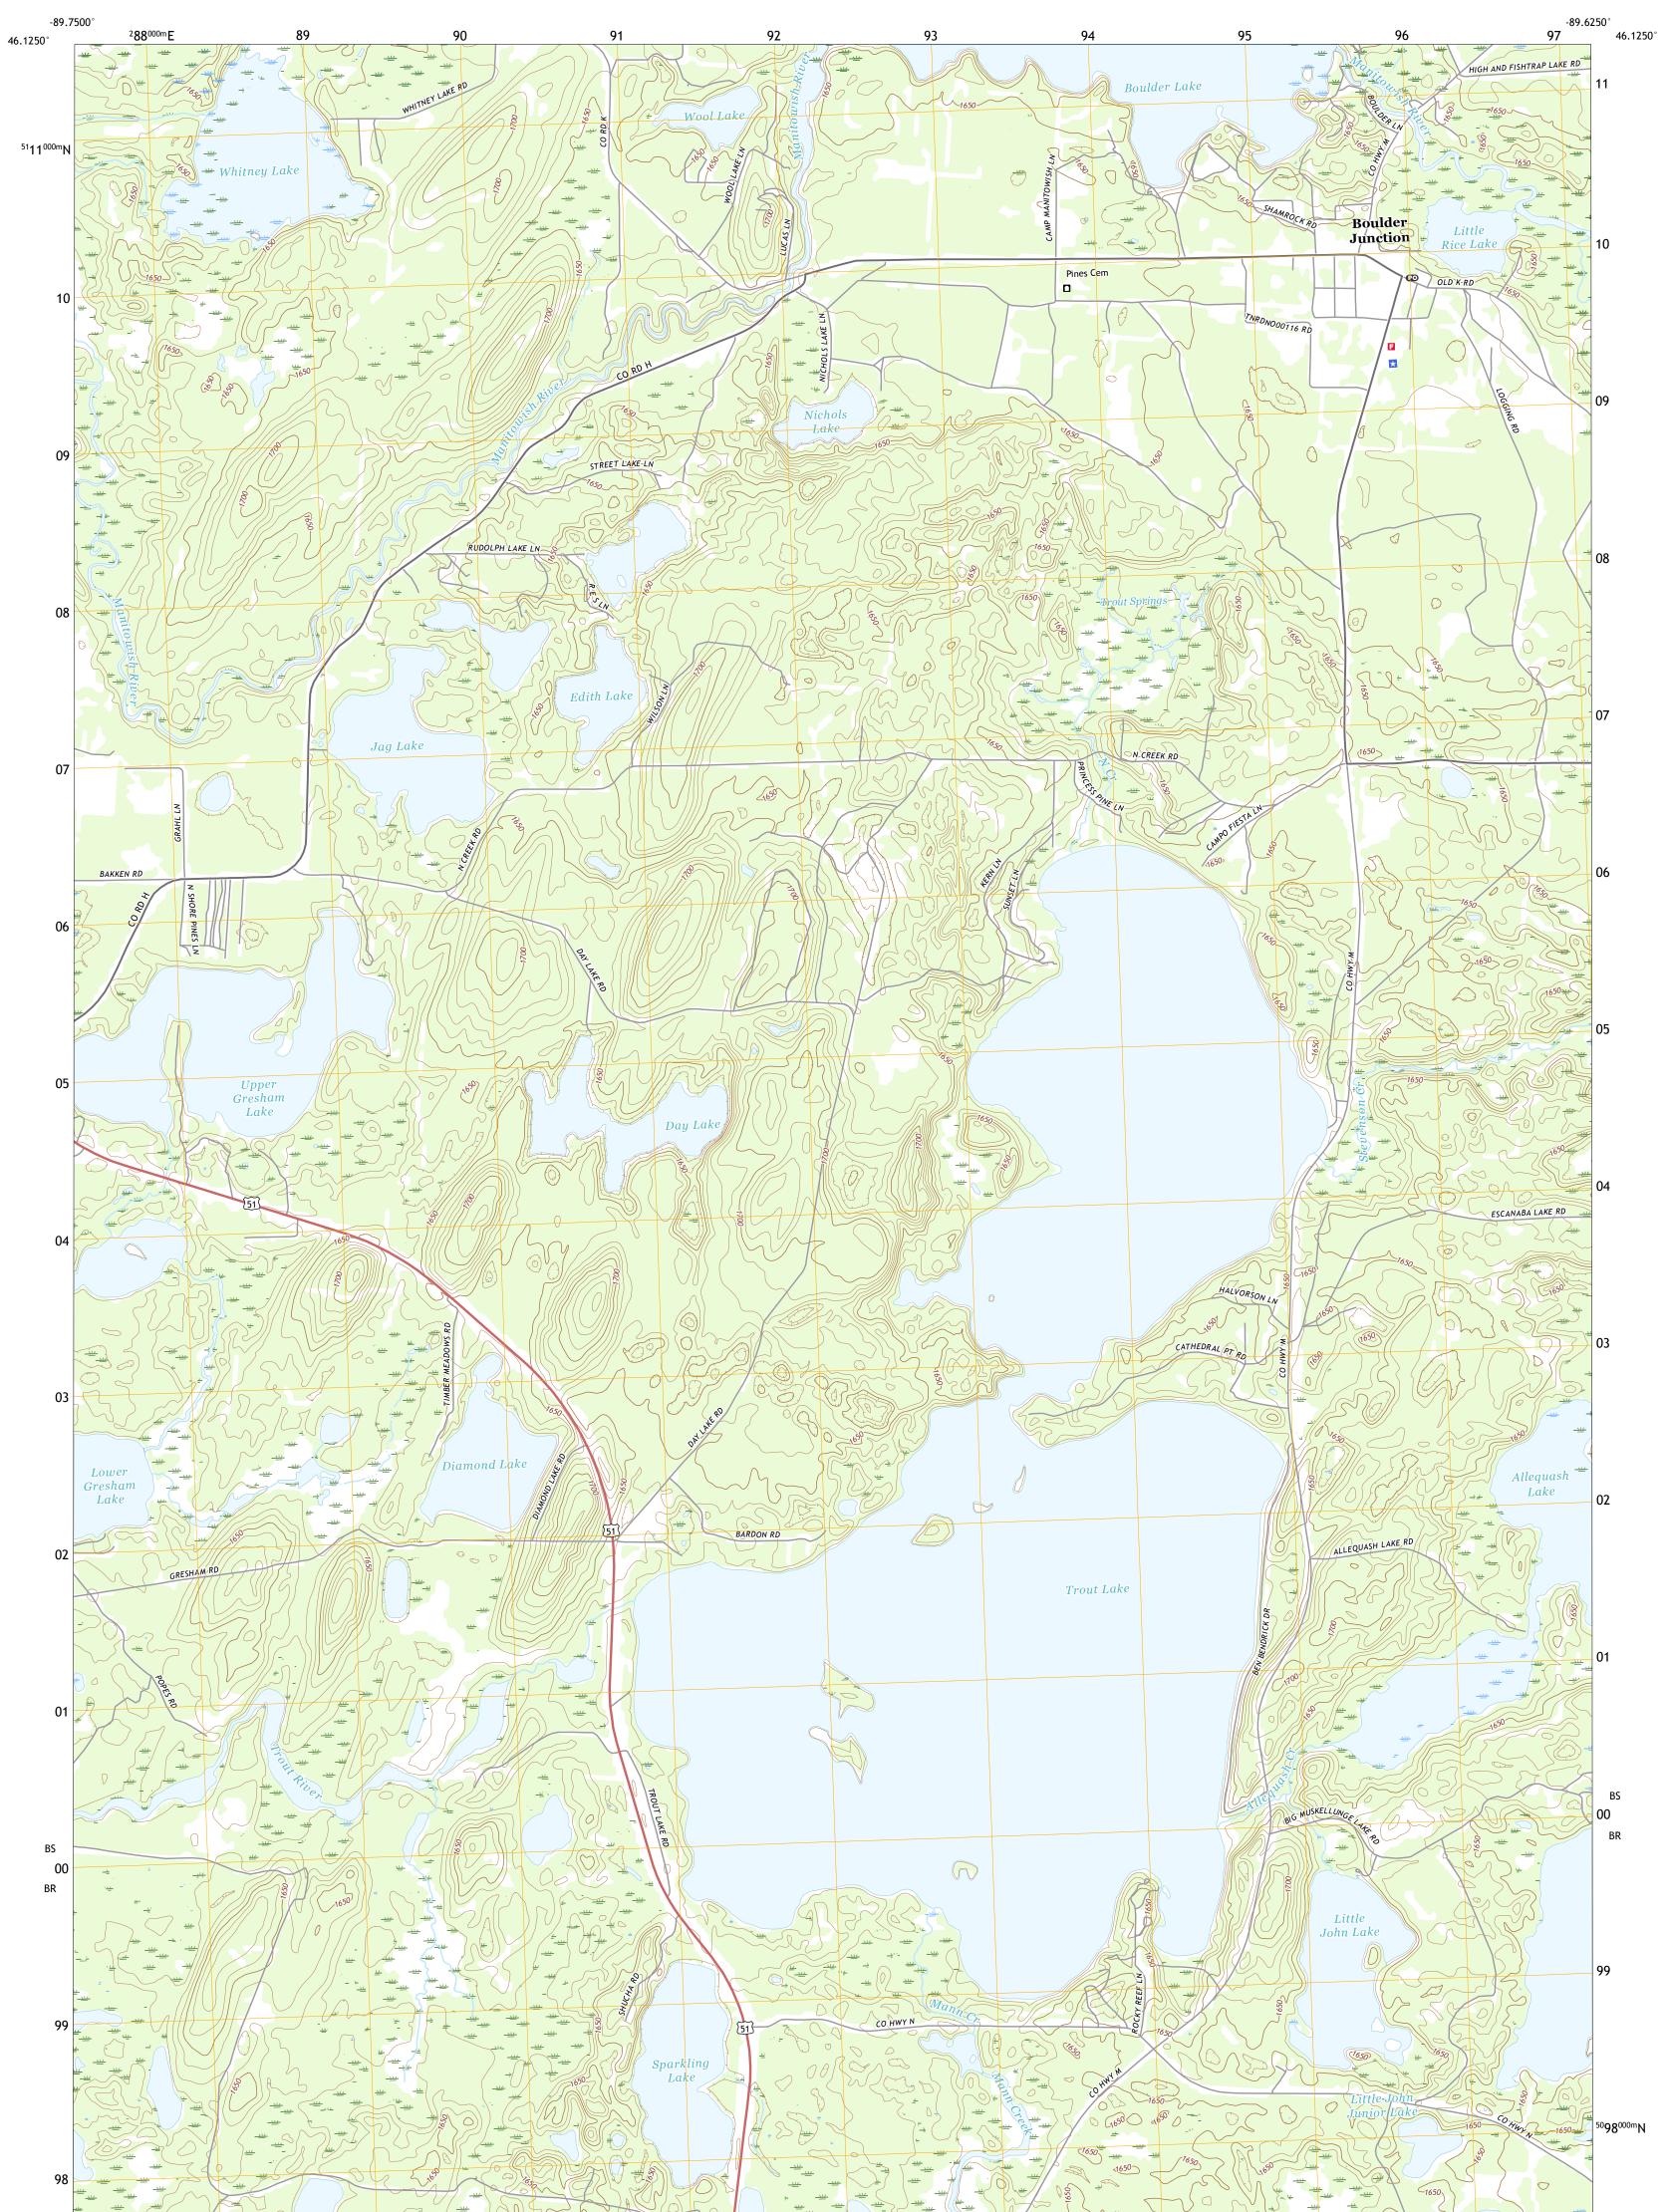

Science for a changing world U.S. DEPARTMENT OF THE INTERIOR U.S. GEOLOGICAL SURVEY

BOULDER JUNCTION QUADRANGLE WISCONSIN - VILAS COUNTY 7.5-MINUTE SERIES

Produced by the United States Geological Survey North American Datum of 1983 (NAD83) World Geodetic System of 1984 (WGS84). Projection and 1 000-meter grid:Universal Transverse Mercator, Zone 16T This map is not a legal document. Boundaries may be generalized for this map scale. Private lands within government reservations may not be shown. Obtain permission before entering private lands.

Public Land Survey System..... Wetlands.....FWS National Wetlands Inventory 1998

State Route