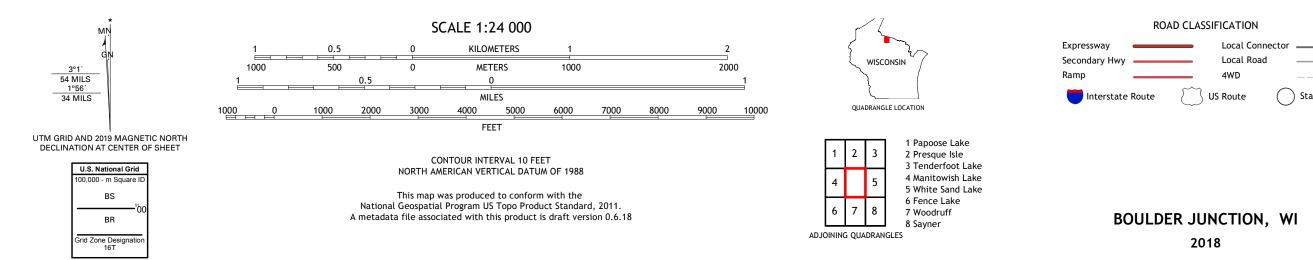

Science for a changing world U.S. DEPARTMENT OF THE INTERIOR U.S. GEOLOGICAL SURVEY

BOULDER JUNCTION QUADRANGLE WISCONSIN - VILAS COUNTY 7.5-MINUTE SERIES

Produced by the United States Geological Survey North American Datum of 1983 (NAD83) World Geodetic System of 1984 (WGS84). Projection and 1 000-meter grid:Universal Transverse Mercator, Zone 16T This map is not a legal document. Boundaries may be generalized for this map scale. Private lands within government reservations may not be shown. Obtain permission before entering private lands.

Public Land Survey System..... Wetlands.....FWS National Wetlands Inventory 1998

State Route