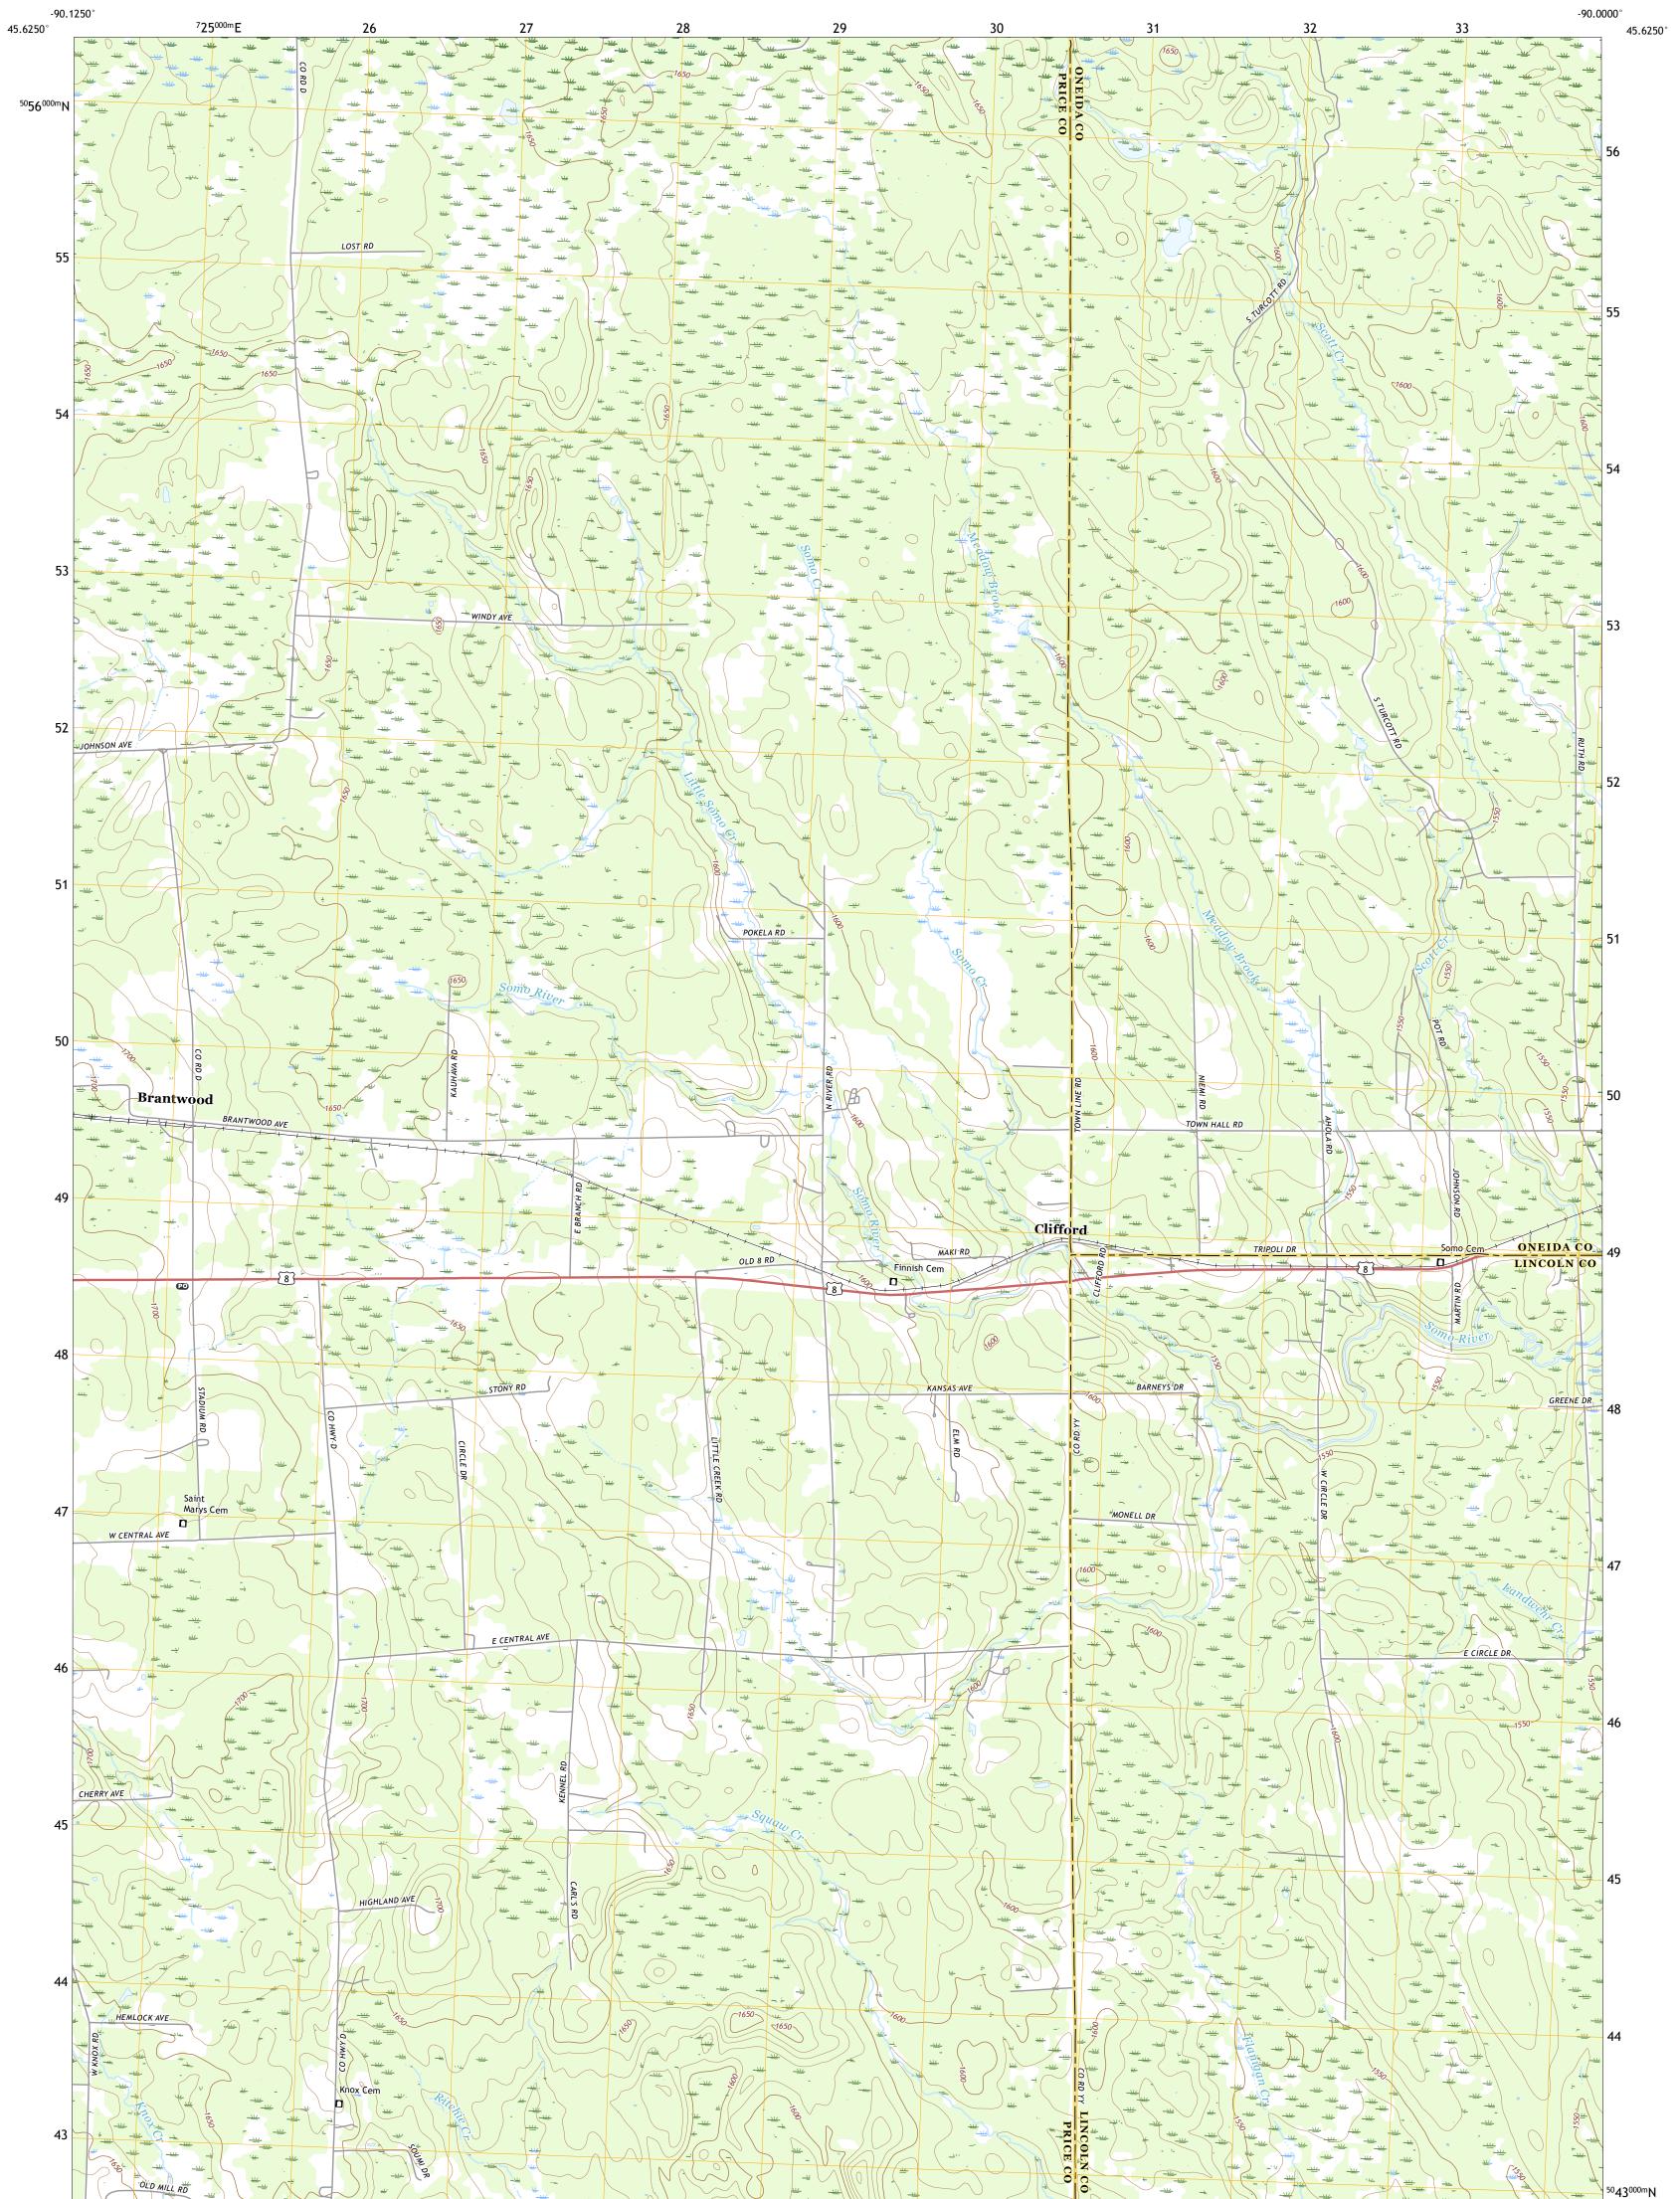

## US Topo

BRANTWOOD QUADRANGLE WISCONSIN 7.5-MINUTE SERIES

Produced by the United States Geological Survey North American Datum of 1983 (NAD83) World Geodetic System of 1984 (WGS84). Projection and 1 000-meter grid:Universal Transverse Mercator, Zone 15T This map is not a legal document. Boundaries may be generalized for this map scale. Private lands within government reservations may not be shown. Obtain permission before entering private lands.

 Imagery......NAIP, August 2017 - November 2017

 Roads......NAIP, August 2017 - November 2017

 Roads......Naioal
 U.S. Census Bureau, 2015

 Names......GNIS, 1980 - 2018

 Hydrography......National
 Hydrography Dataset, 2002 - 2018

 Contours.....National
 Elevation Dataset, 1999 - 2005

 Boundaries......Multiple
 sources; see metadata

 Fublic
 Land

 Survey
 System

 Wetlands
 Inventory

 Survey
 National

 Wetlands
 Inventory

 Survey
 Sational