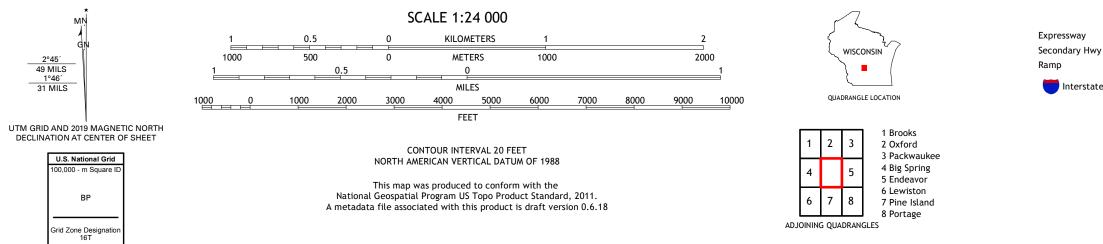

 Expressway
 Local Connector

 Secondary Hwy
 Local Road

 Ramp
 4WD

 Interstate Route
 US Route
 State Route

BRIGGSVILLE, WI

2018