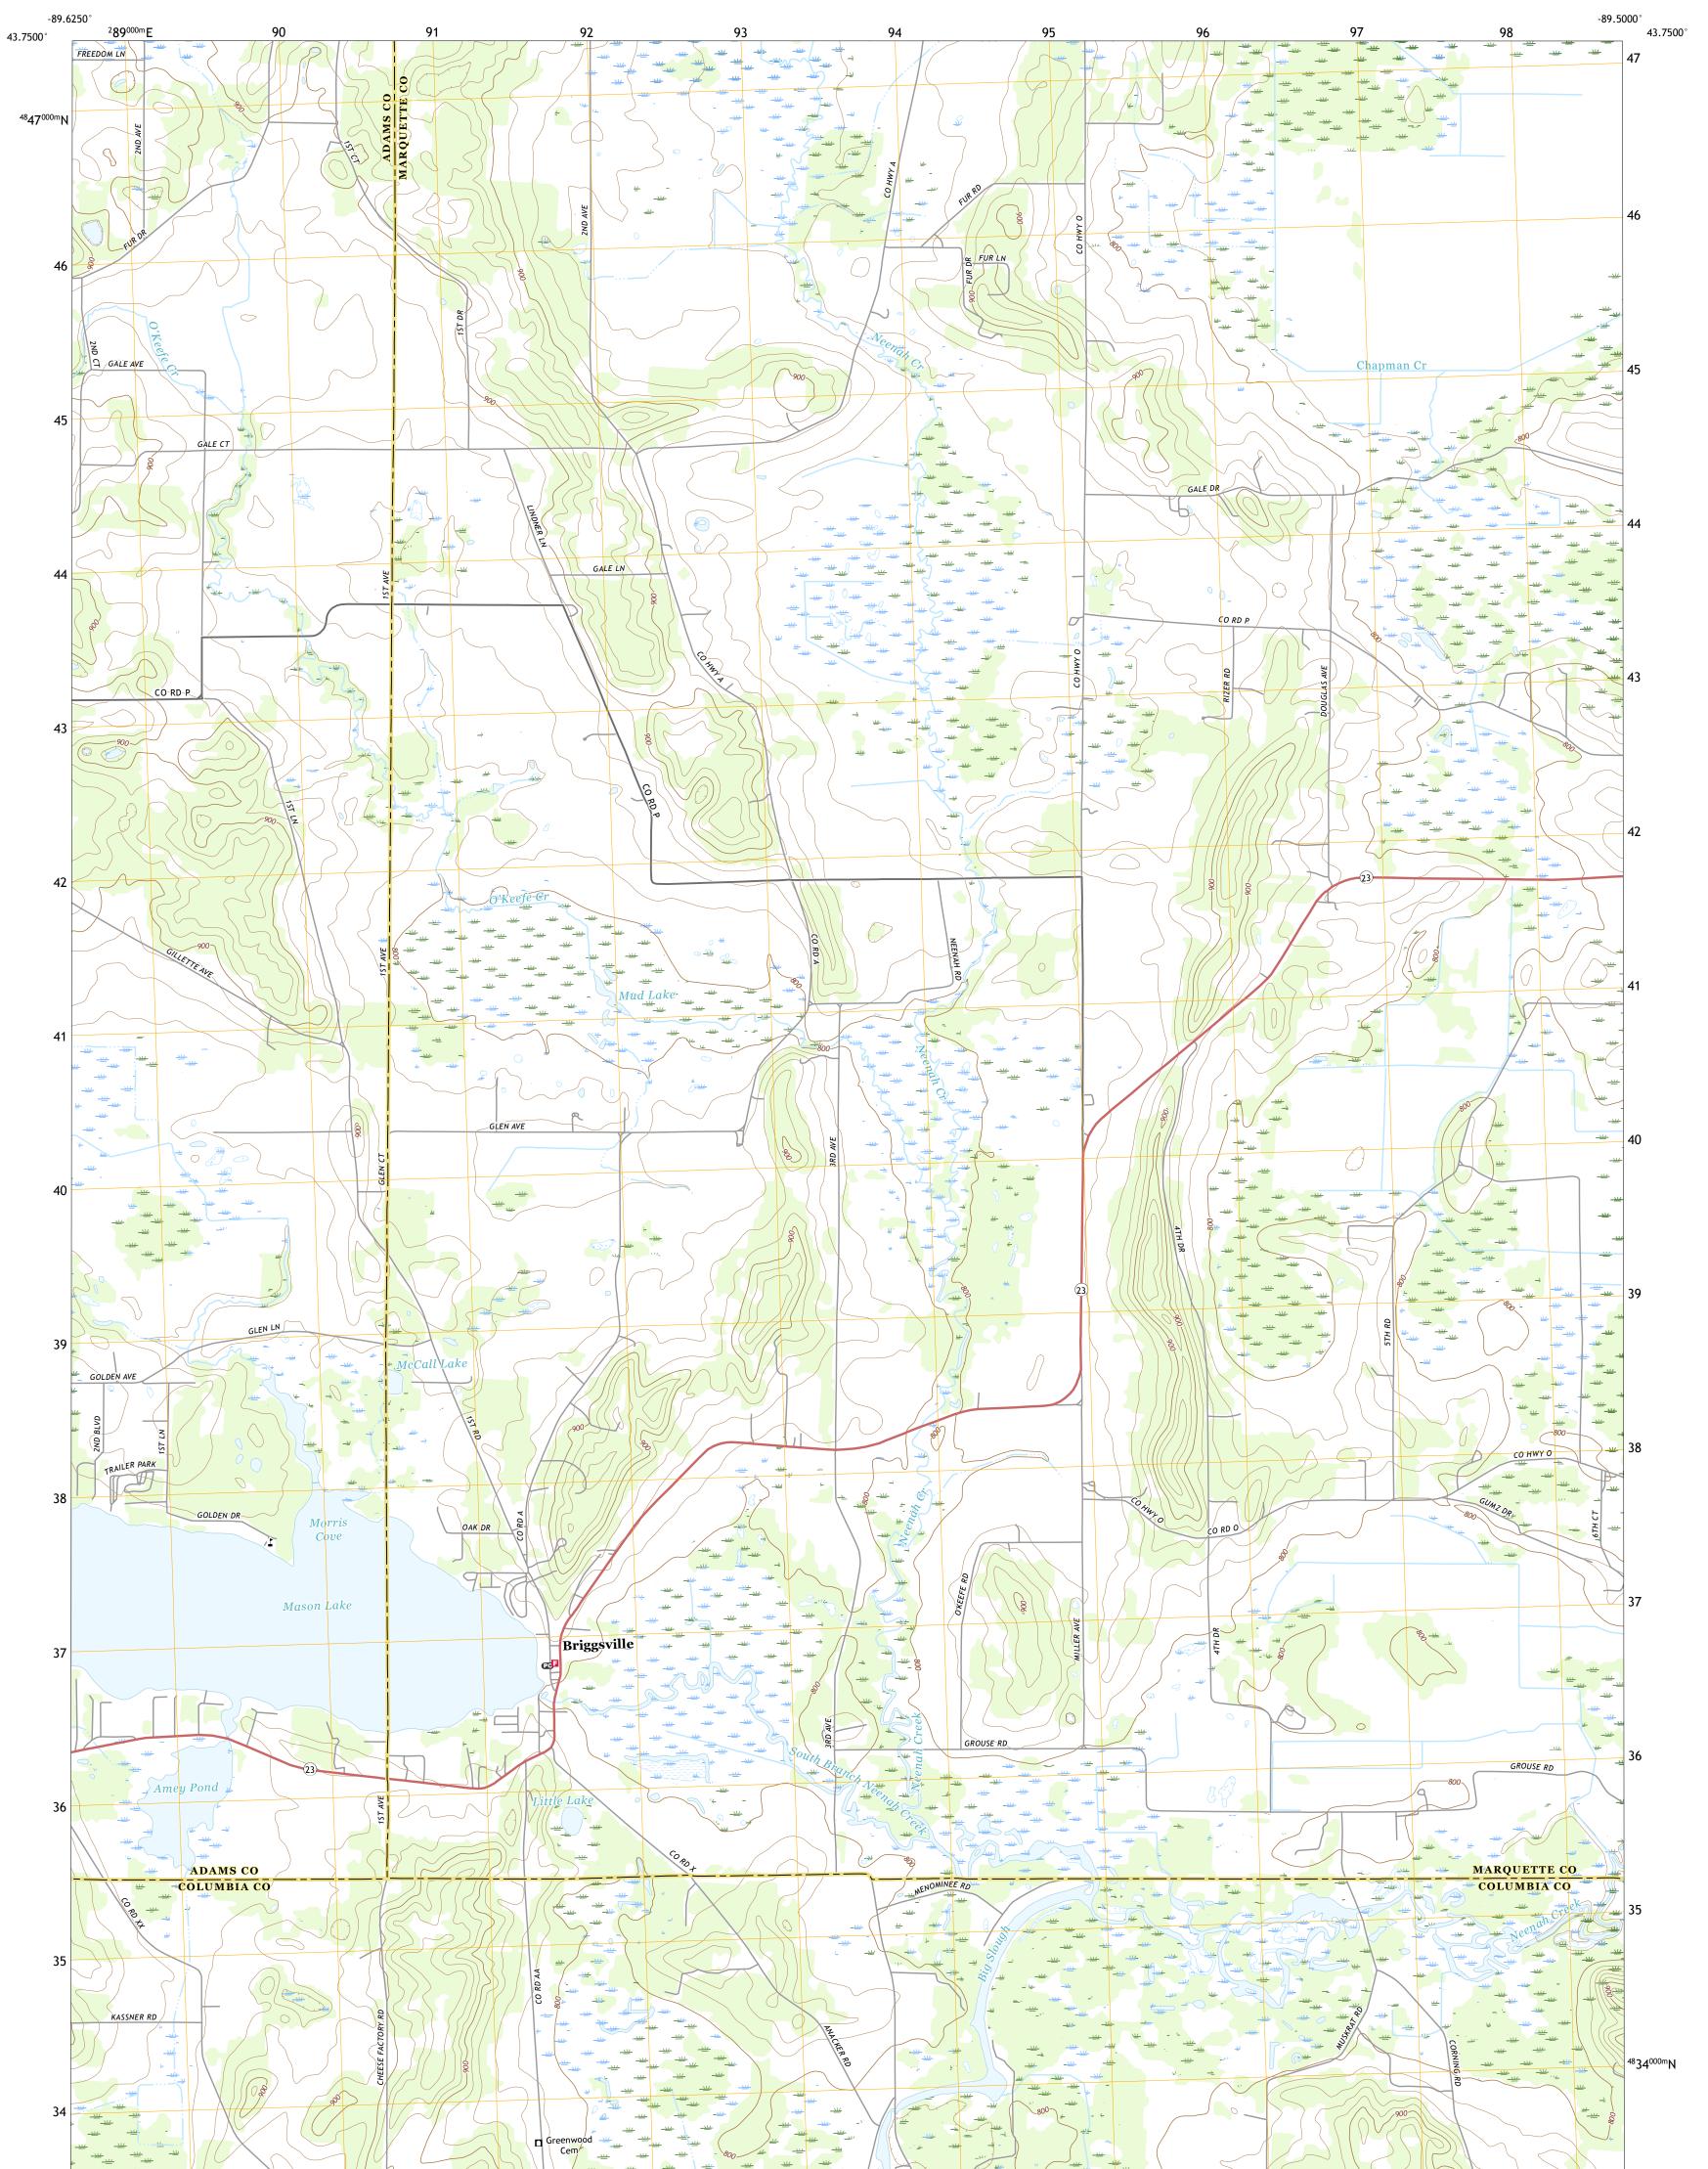

## U.S. DEPARTMENT OF THE INTERIOR U.S. GEOLOGICAL SURVEY

BRIGGSVILLE QUADRANGLE WISCONSIN 7.5-MINUTE SERIES

Produced by the United States Geological Survey North American Datum of 1983 (NAD83) World Geodetic System of 1984 (WGS84). Projection and 1 000-meter grid:Universal Transverse Mercator, Zone 16T This map is not a legal document. Boundaries may be generalized for this map scale. Private lands within government reservations may not be shown. Obtain permission before entering private lands.