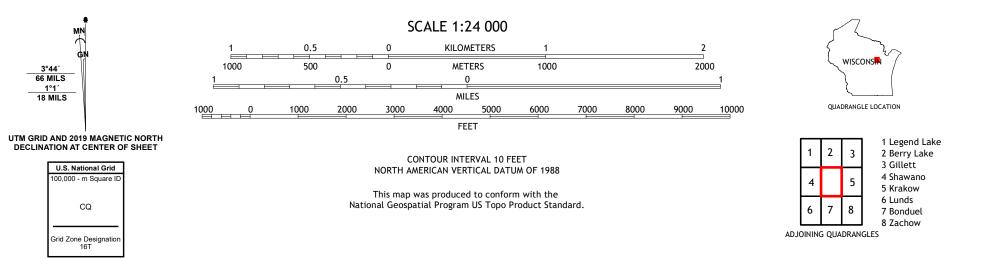

## U.S. DEPARTMENT OF THE INTERIOR U.S. GEOLOGICAL SURVEY

CECIL QUADRANGLE WISCONSIN 7.5-MINUTE SERIES

Produced by the United States Geological Survey North American Datum of 1983 (NAD83) World Geodetic System of 1984 (WGS84). Projection and 1 000-meter grid:Universal Transverse Mercator, Zone 16T This map is not a legal document. Boundaries may be generalized for this map scale. Private lands within government reservations may not be shown. Obtain permission before entering private lands.

Imagery......NAIP, September 2018 - October 2018 Roads......U.S. Census Bureau, 2015 - 2018 Names.......GNIS, 1980 - 2021 Hydrography.....National Hydrography Dataset, 2002 - 2019 Contours.....National Elevation Dataset, 2021 Boundaries......Multiple sources; see metadata file 2019 - 2021 Public Land Survey System......BLM, 2017 - 2020 Wetlands.....FWS National Wetlands Inventory 2003 - 2010