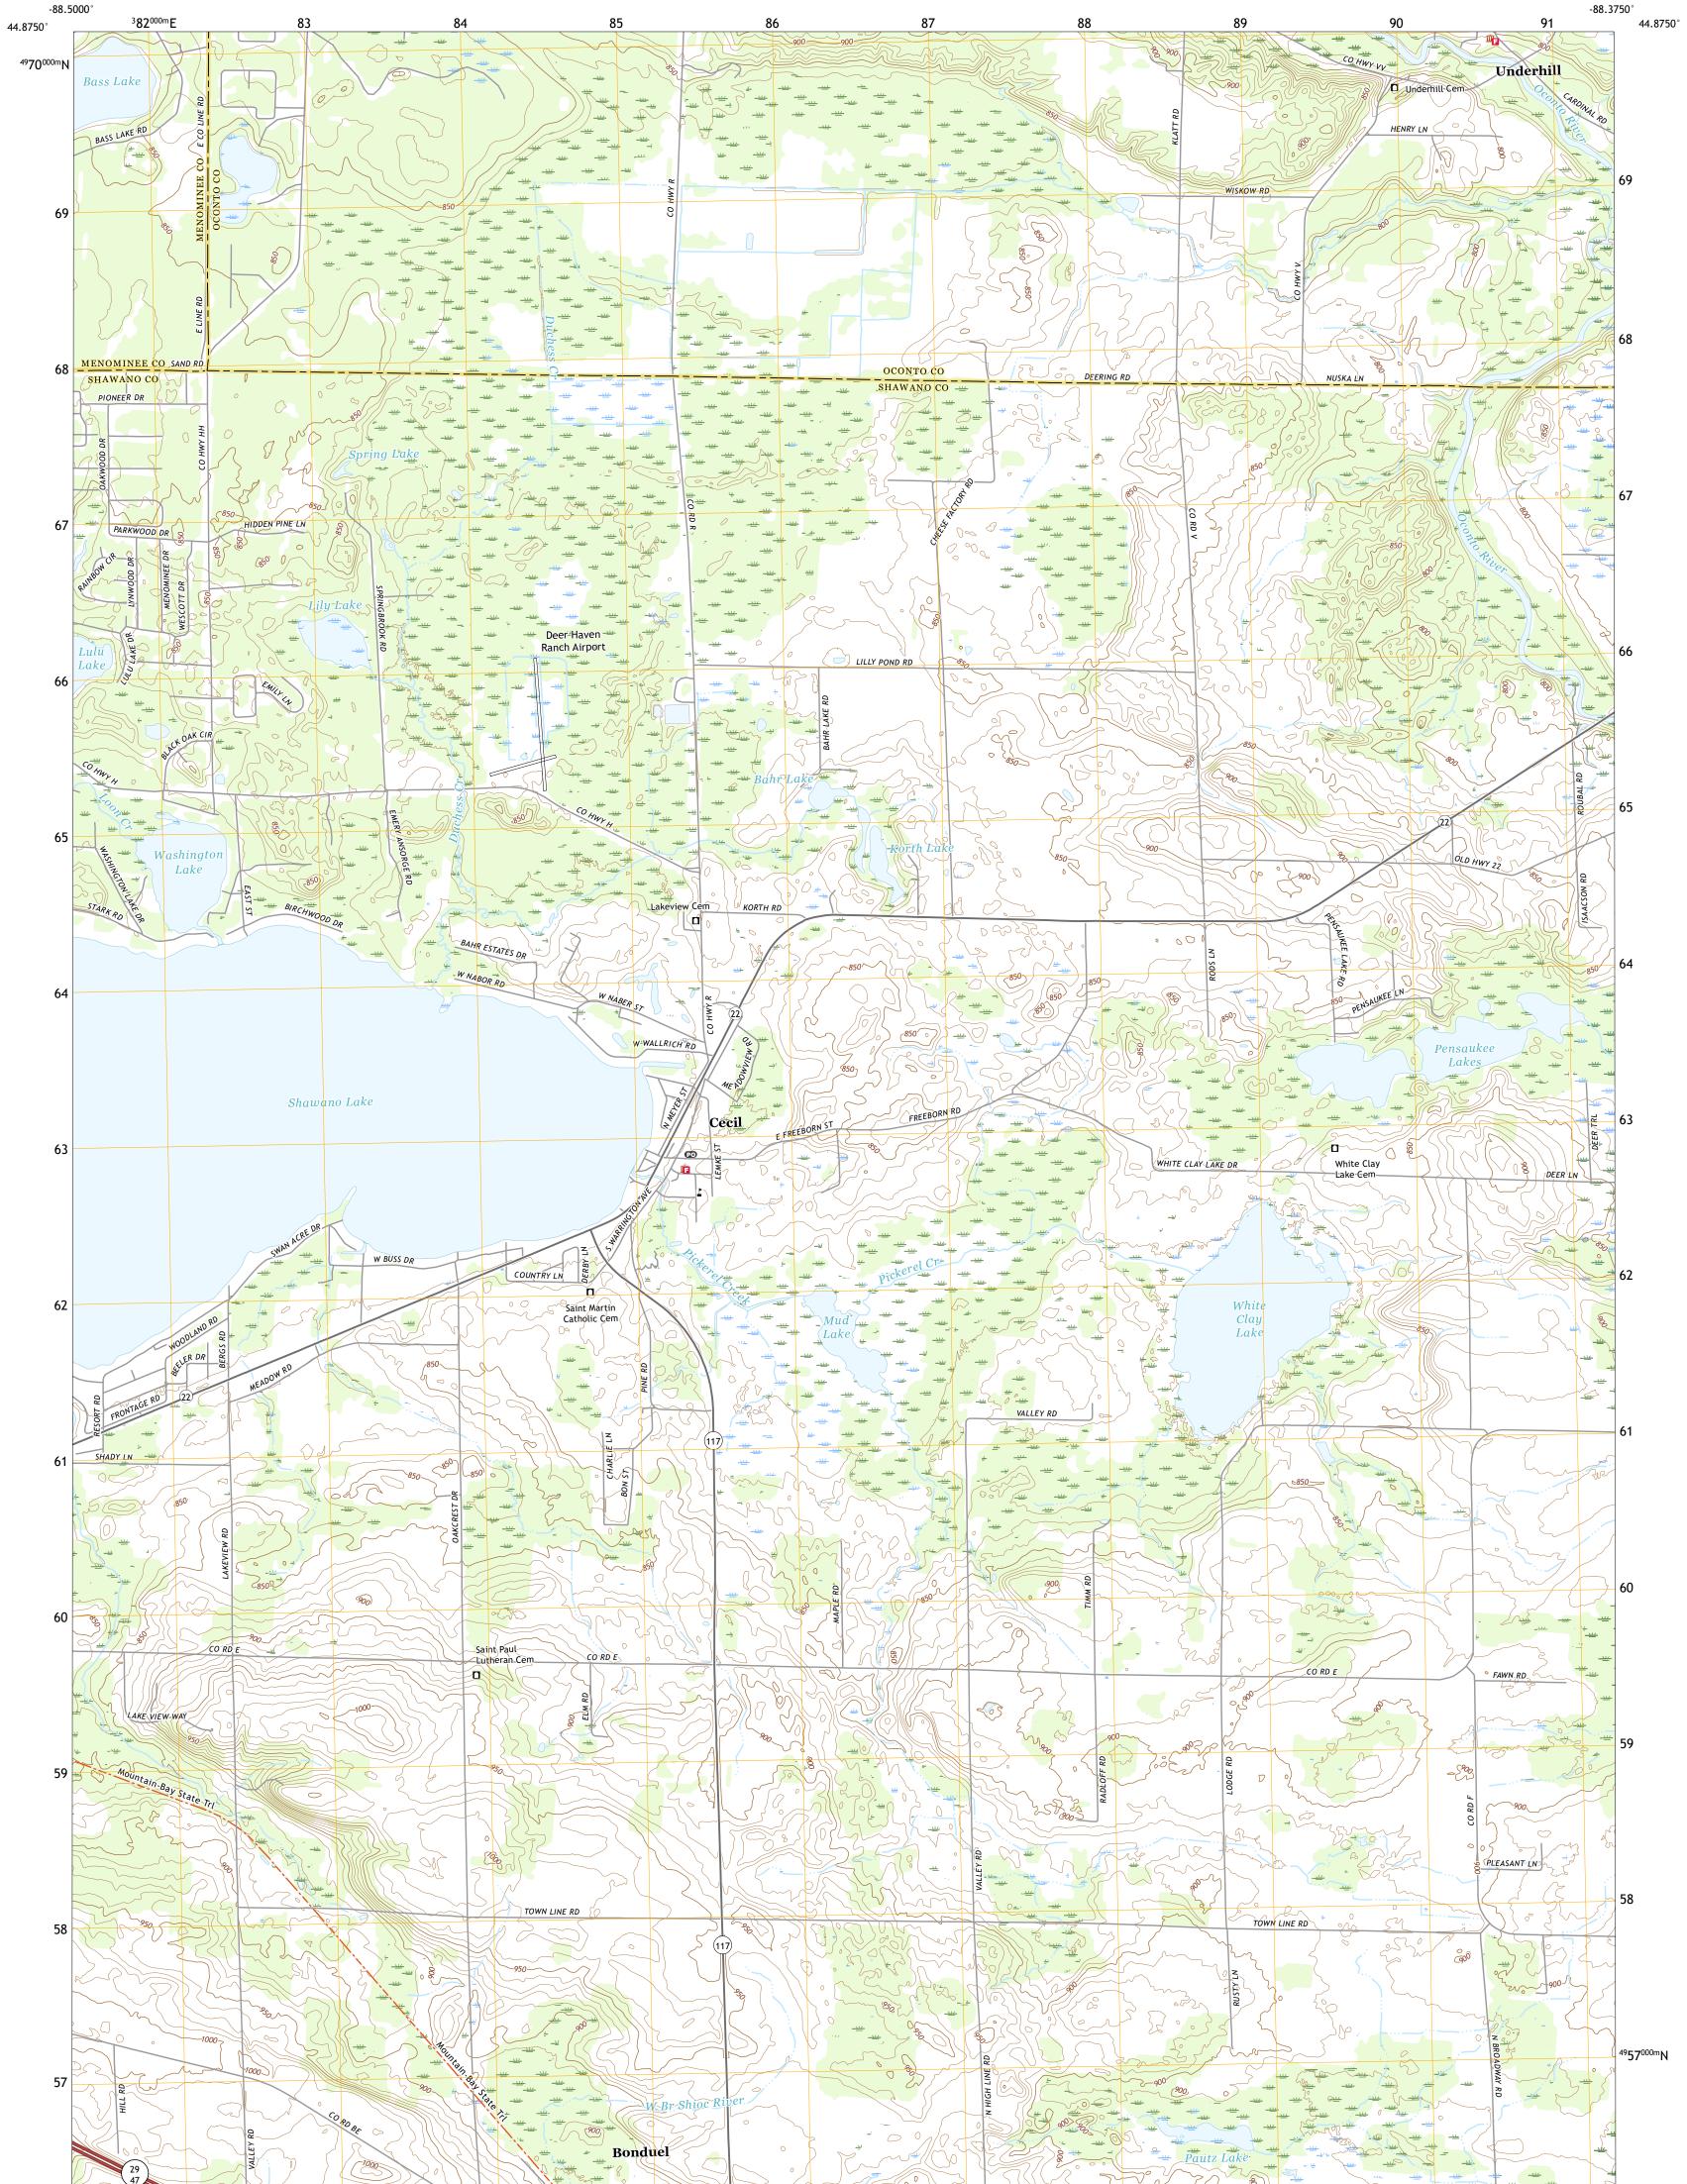

## U.S. DEPARTMENT OF THE INTERIOR U.S. GEOLOGICAL SURVEY

CECIL QUADRANGLE WISCONSIN 7.5-MINUTE SERIES

Produced by the United States Geological Survey North American Datum of 1983 (NAD83) World Geodetic System of 1984 (WGS84). Projection and 1 000-meter grid:Universal Transverse Mercator, Zone 16T This map is not a legal document. Boundaries may be generalized for this map scale. Private lands within government reservations may not be shown. Obtain permission before entering private lands.

Imagery......NAIP, September 2018 - October 2018 Roads......U.S. Census Bureau, 2015 - 2018 Names.......GNIS, 1980 - 2021 Hydrography.....National Hydrography Dataset, 2002 - 2019 Contours.....National Elevation Dataset, 2021 Boundaries......Multiple sources; see metadata file 2019 - 2021 Public Land Survey System......BLM, 2017 - 2020 Wetlands.....FWS National Wetlands Inventory 2003 - 2010

 Expressway
 Local Connector

 Secondary Hwy
 Local Road

 Ramp
 4WD

 Interstate Route
 US Route
 State Route

CECIL, WI 2022