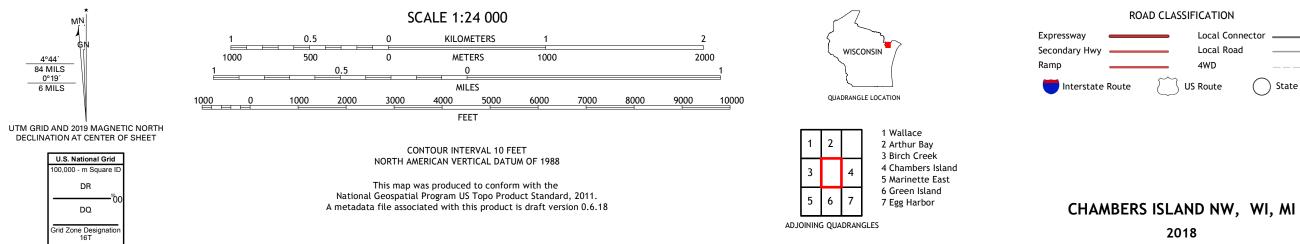

## CHAMBERS ISLAND NW QUADRANGLE WISCONSIN - MICHIGAN 7.5-MINUTE SERIES

Produced by the United States Geological Survey North American Datum of 1983 (NAD83) World Geodetic System of 1984 (WGS84). Projection and 1 000-meter grid:Universal Transverse Mercator, Zone 16T This map is not a legal document. Boundaries may be generalized for this map scale. Private lands within government reservations may not be shown. Obtain permission before entering private lands.

lmagery..... Roads..... Names..... ......NAIP, August 2016 - November 2017 ......U.S. Census Bureau, 2015 - 2016 .....GNIS, Not Available 

ROAD CLASSIFICATION Local Connector Local Road \_\_\_\_ 4WD US Route State Route