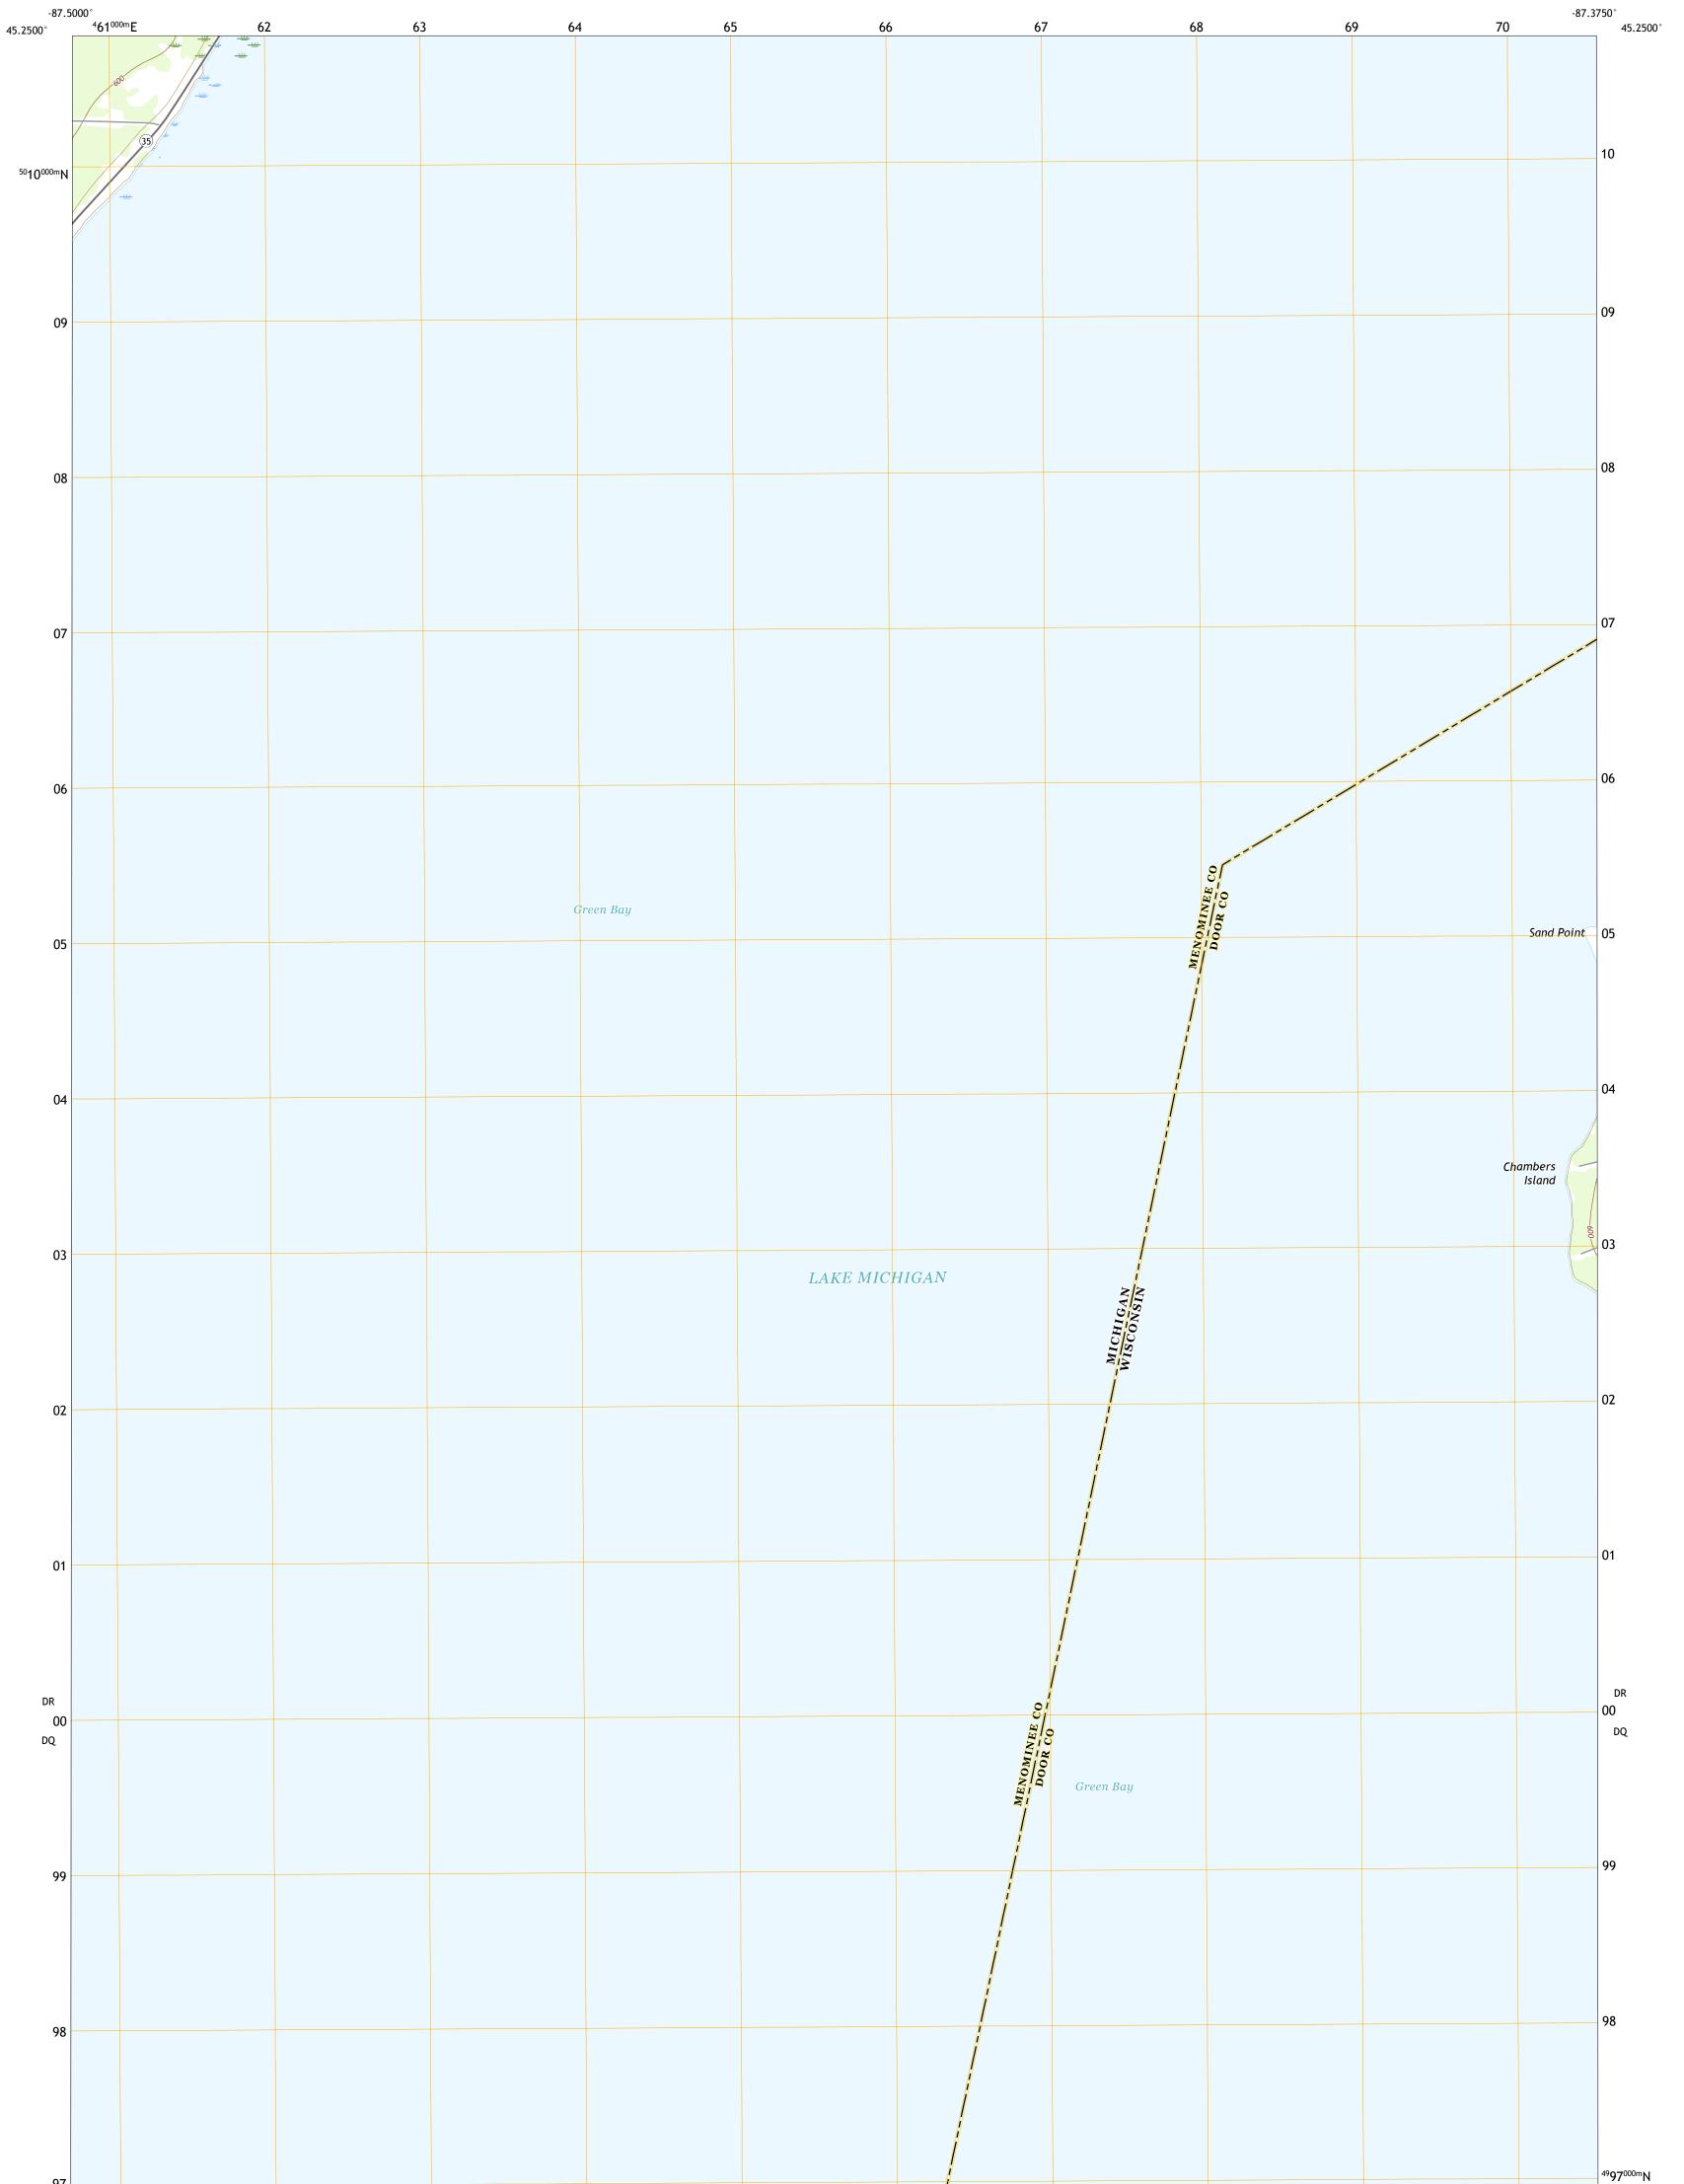

## CHAMBERS ISLAND NW QUADRANGLE WISCONSIN - MICHIGAN 7.5-MINUTE SERIES

Produced by the United States Geological Survey North American Datum of 1983 (NAD83) World Geodetic System of 1984 (WGS84). Projection and 1 000-meter grid:Universal Transverse Mercator, Zone 16T This map is not a legal document. Boundaries may be generalized for this map scale. Private lands within government reservations may not be shown. Obtain permission before entering private lands.

lmagery..... Roads..... Names..... ......NAIP, August 2016 - November 2017 ......U.S. Census Bureau, 2015 - 2016 .....GNIS, Not Available 

ROAD CLASSIFICATION Local Connector Local Road \_\_\_\_ 4WD US Route State Route