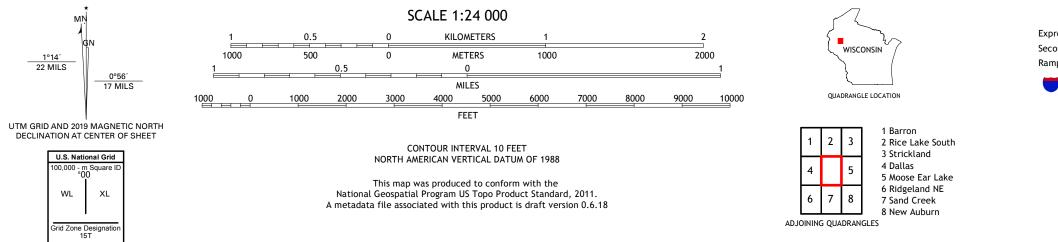

CHETEK QUADRANGLE WISCONSIN - BARRON COUNTY 7.5-MINUTE SERIES

Produced by the United States Geological Survey North American Datum of 1983 (NAD83) World Geodetic System of 1984 (WGS84). Projection and 1 000-meter grid:Universal Transverse Mercator, Zone 15T This map is not a legal document. Boundaries may be generalized for this map scale. Private lands within government reservations may not be shown. Obtain permission before entering private lands.