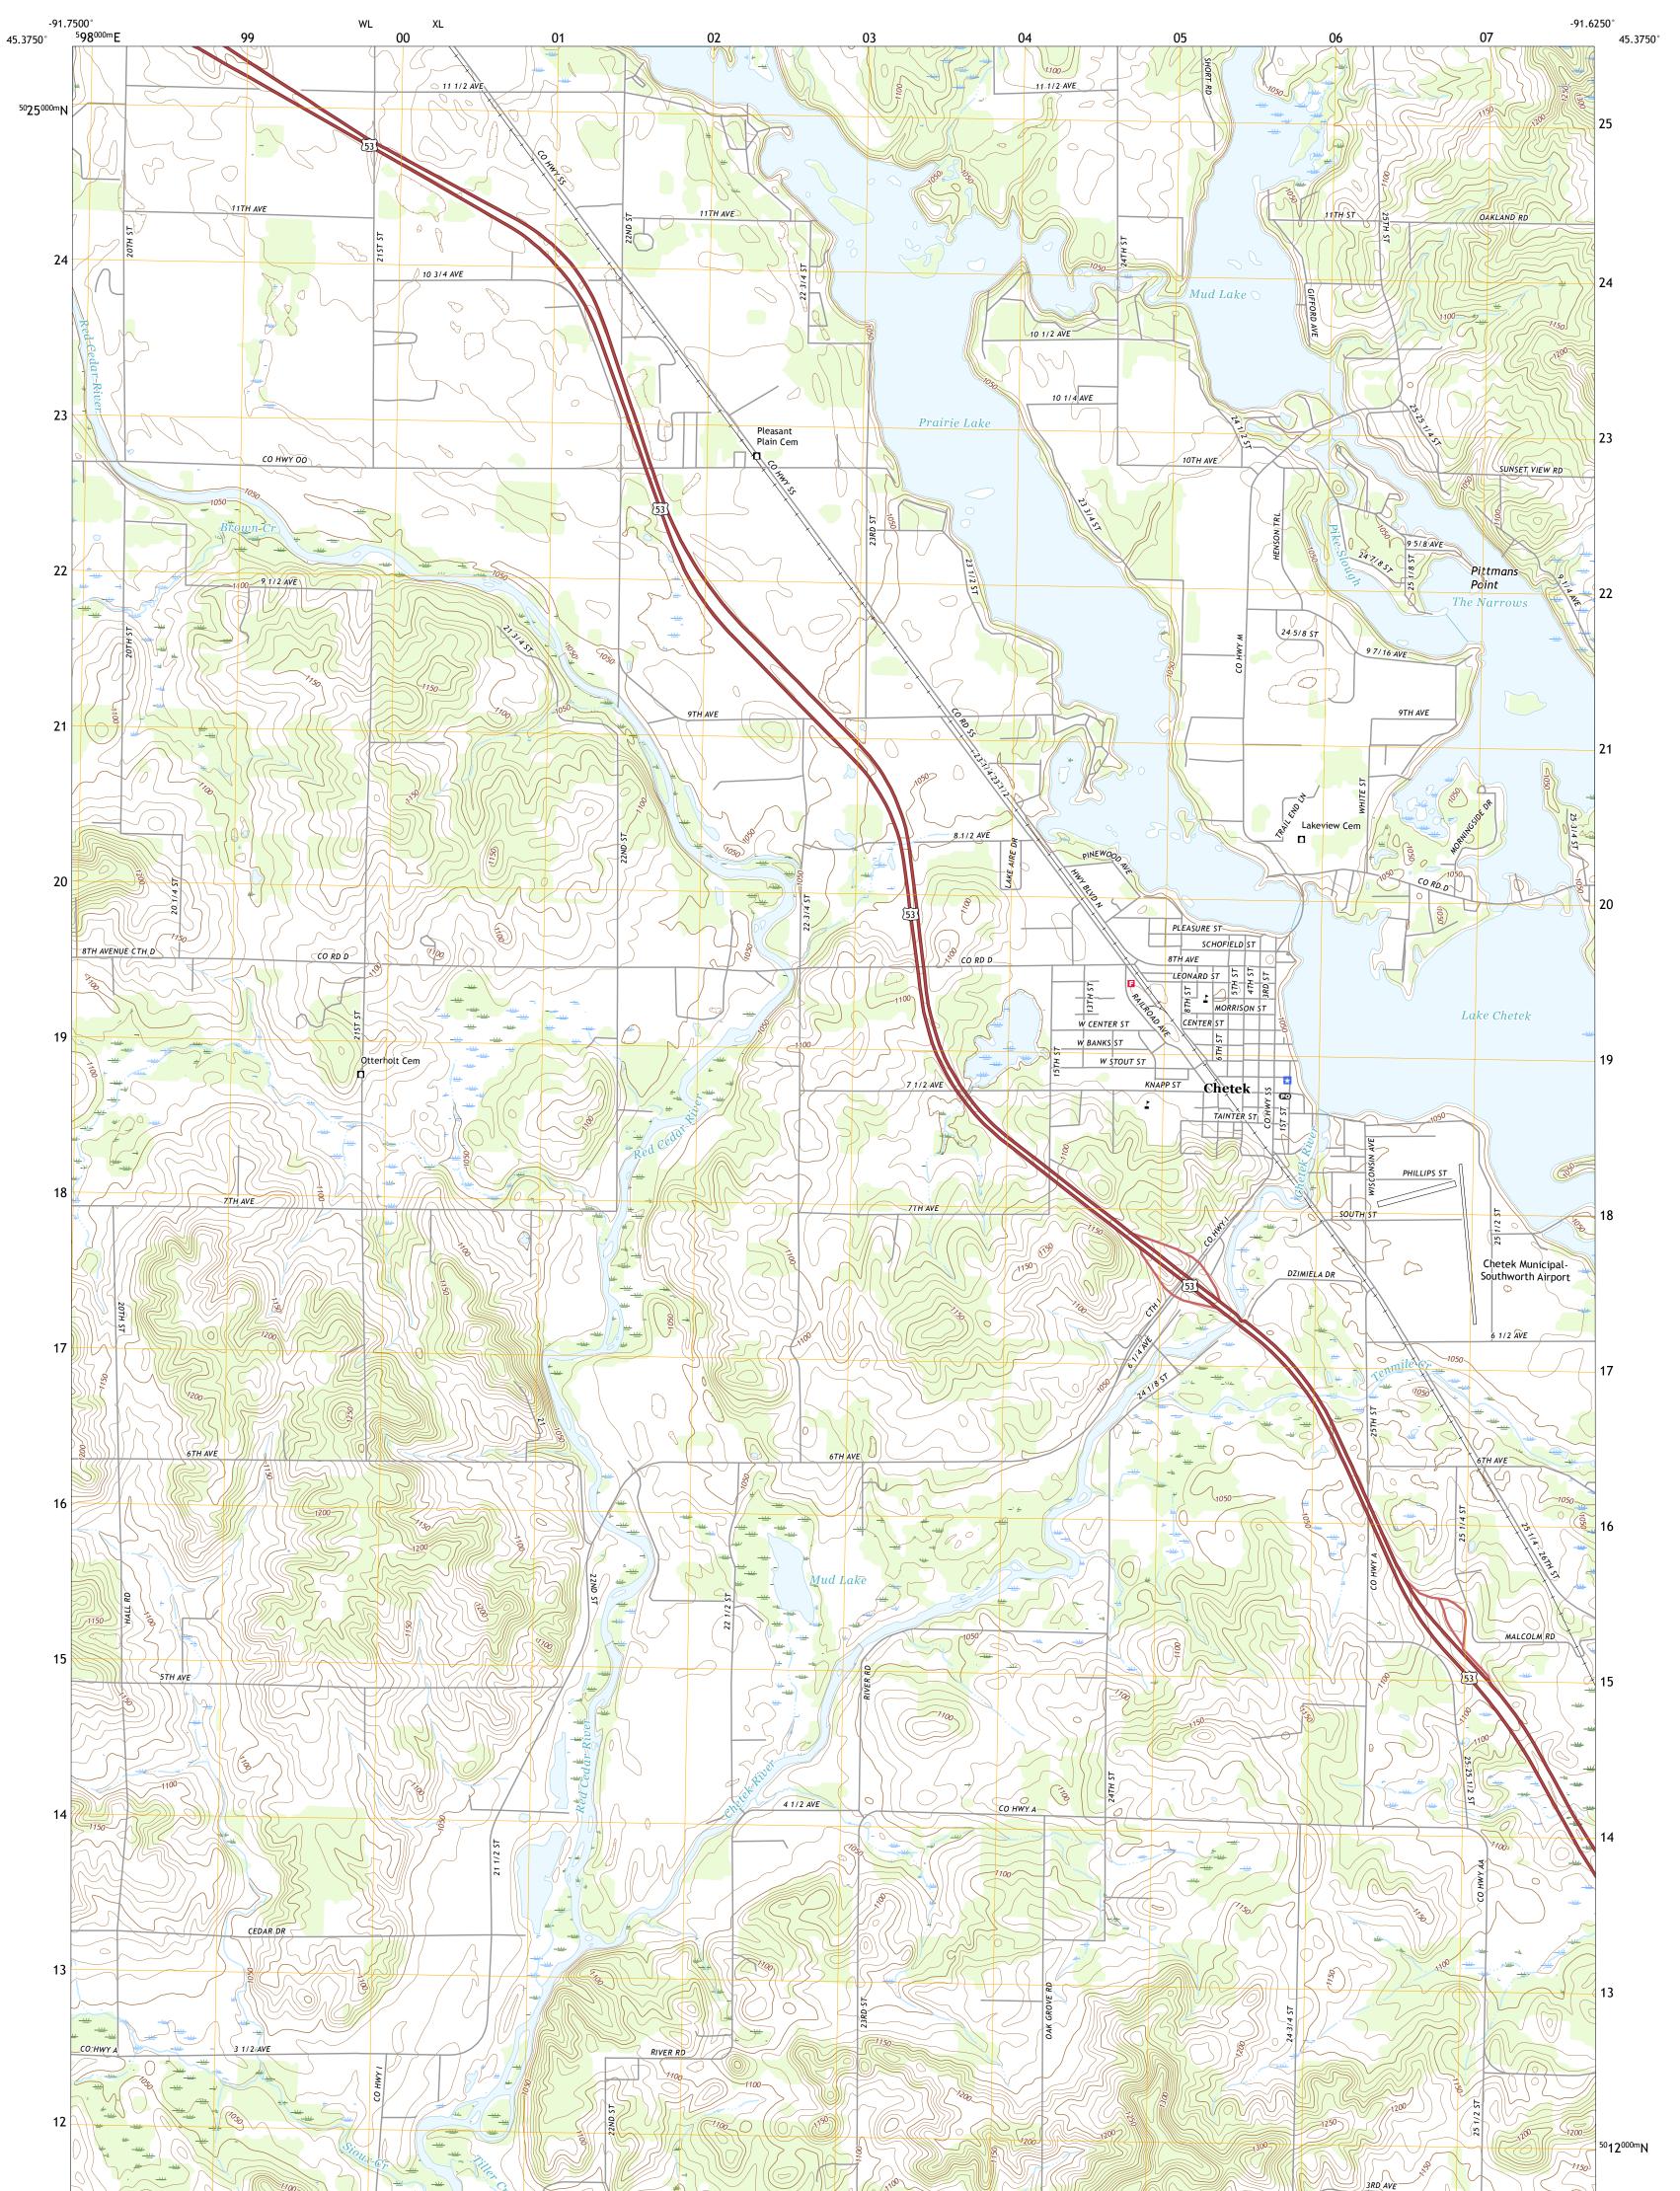

CHETEK QUADRANGLE WISCONSIN - BARRON COUNTY 7.5-MINUTE SERIES

Produced by the United States Geological Survey North American Datum of 1983 (NAD83) World Geodetic System of 1984 (WGS84). Projection and 1 000-meter grid:Universal Transverse Mercator, Zone 15T This map is not a legal document. Boundaries may be generalized for this map scale. Private lands within government reservations may not be shown. Obtain permission before entering private lands.