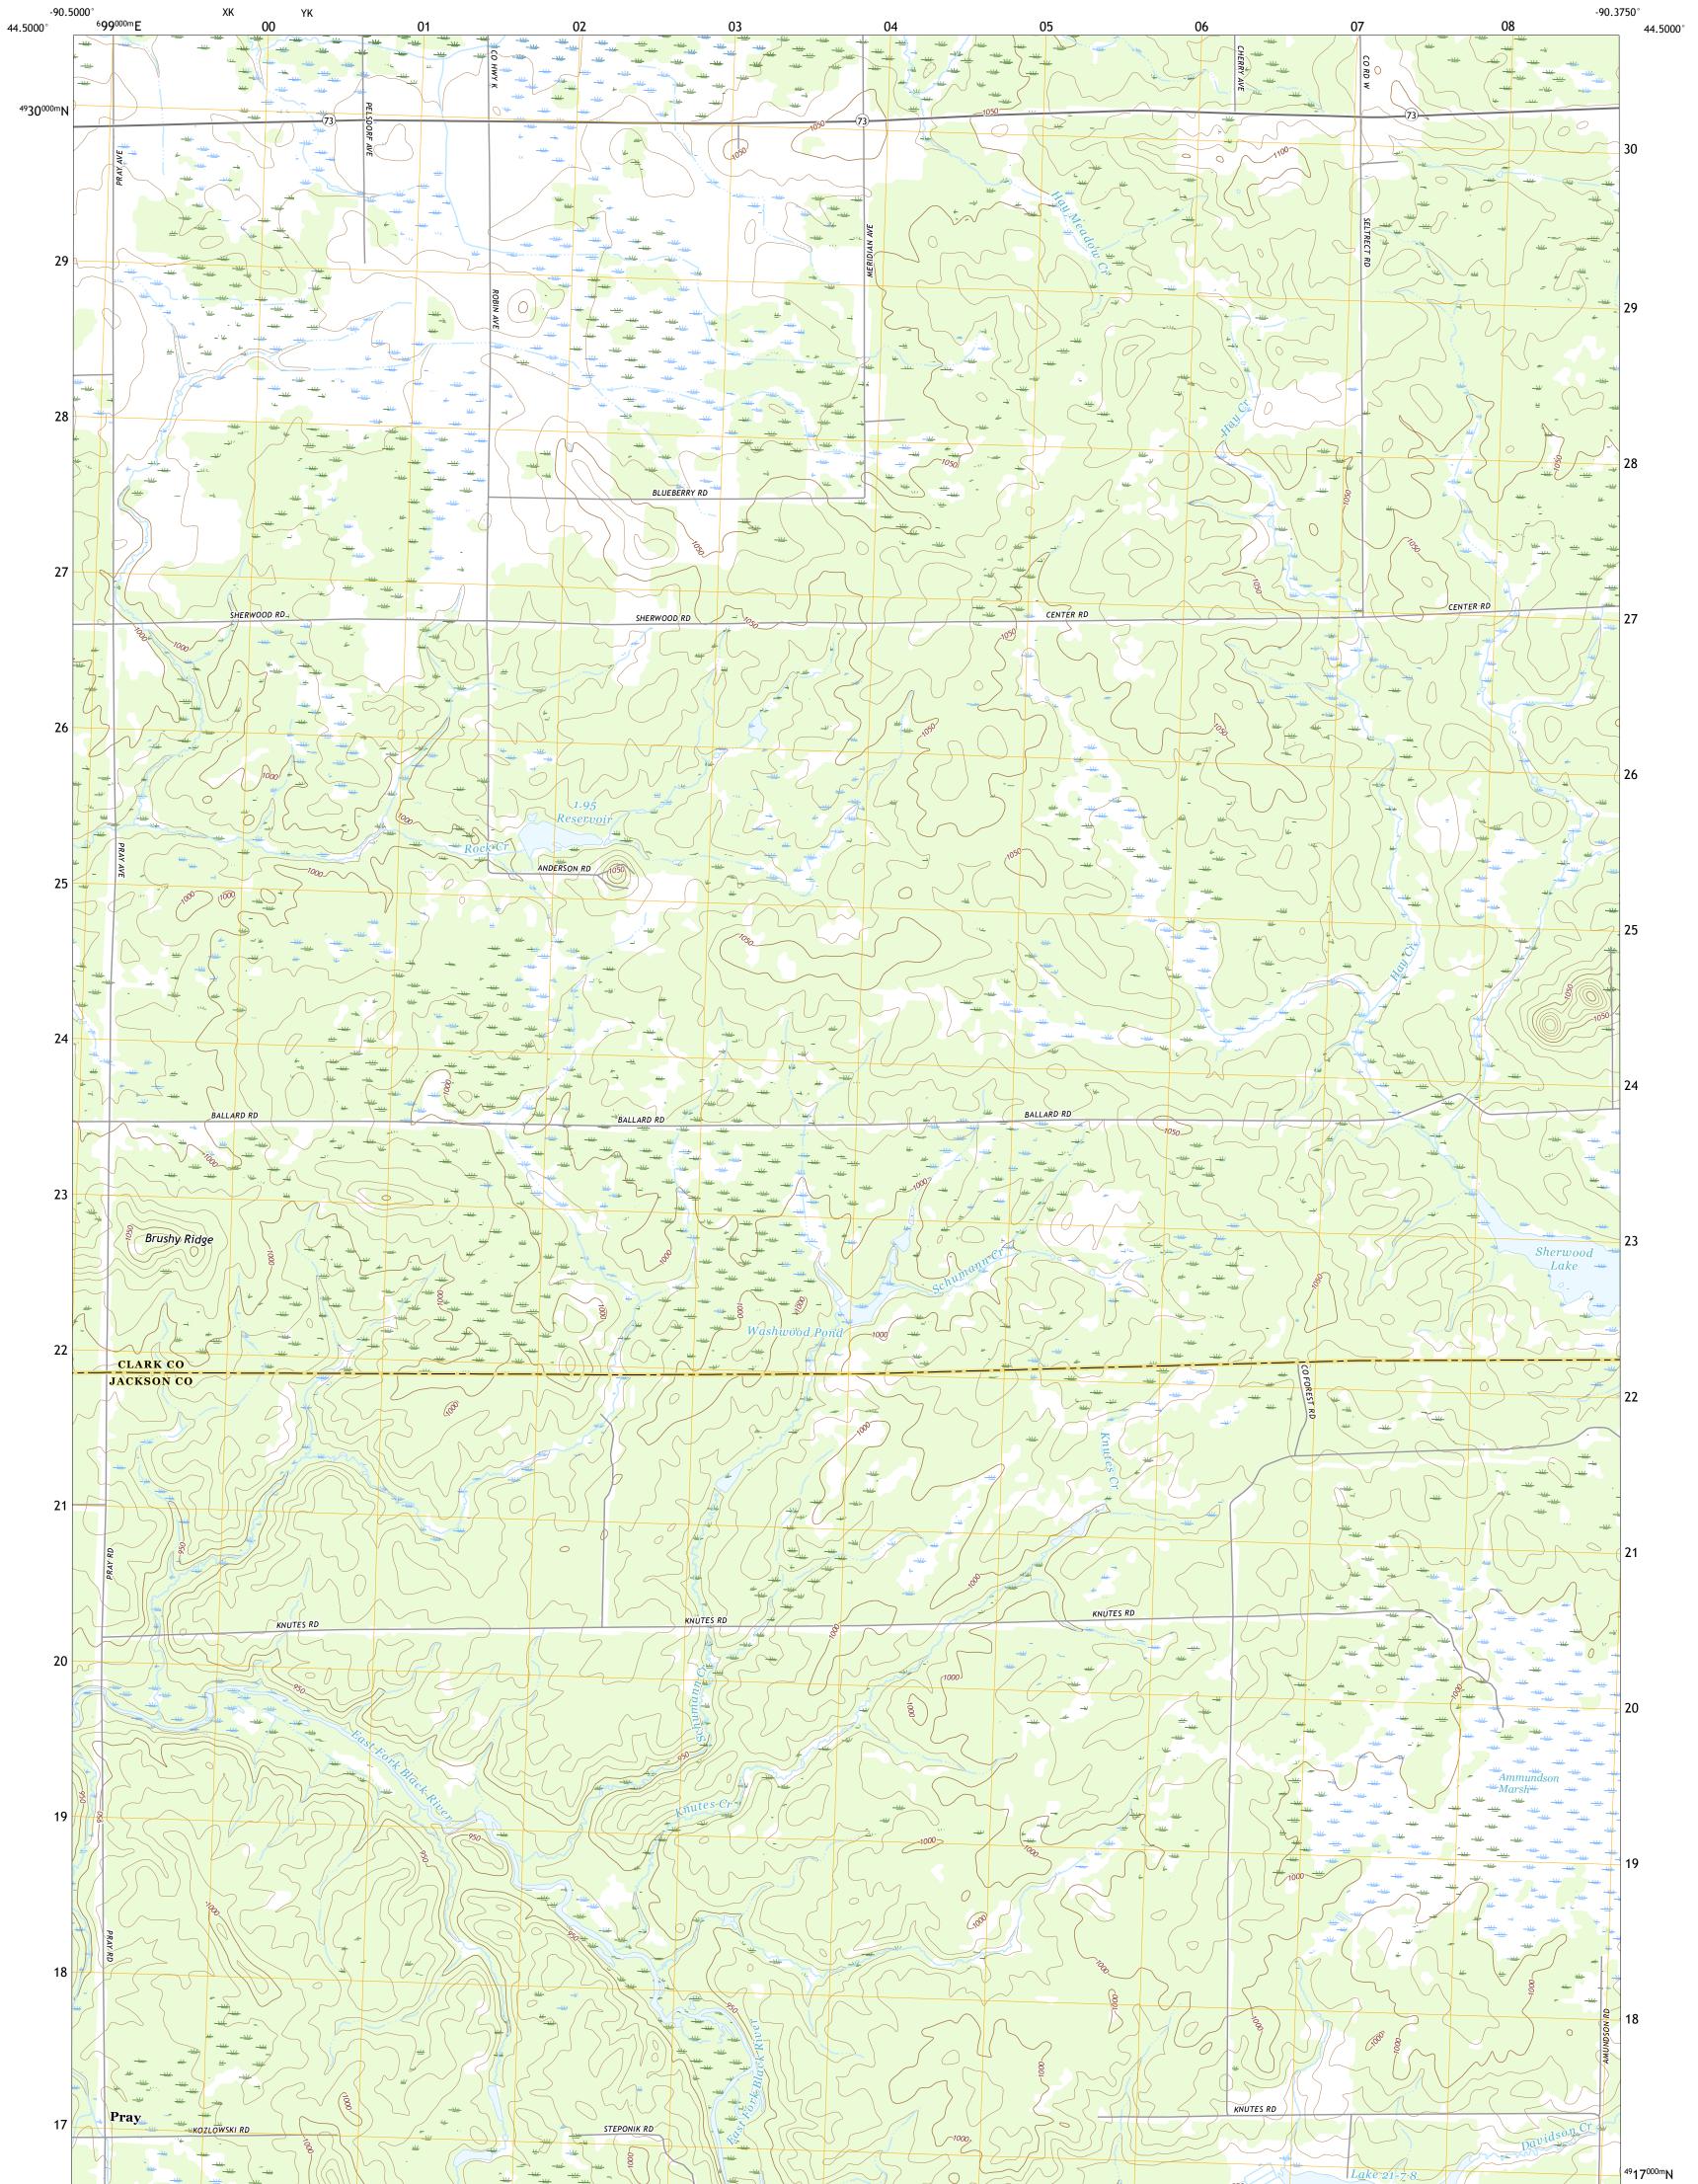

## CITY POINT NW QUADRANGLE WISCONSIN 7.5-MINUTE SERIES

**Produced by the United States Geological Survey** North American Datum of 1983 (NAD83) World Geodetic System of 1984 (WGS84). Projection and 1 000-meter grid:Universal Transverse Mercator, Zone 15T This map is not a legal document. Boundaries may be generalized for this map scale. Private lands within government reservations may not be shown. Obtain permission before entering private lands.