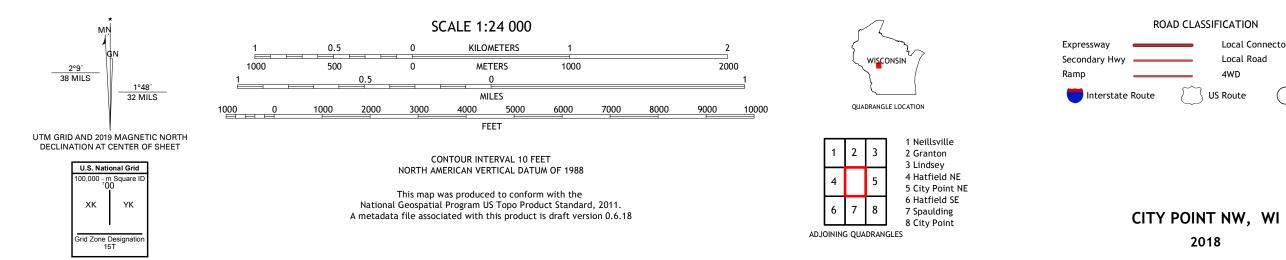

## CITY POINT NW QUADRANGLE WISCONSIN 7.5-MINUTE SERIES

**Produced by the United States Geological Survey** North American Datum of 1983 (NAD83) World Geodetic System of 1984 (WGS84). Projection and 1 000-meter grid:Universal Transverse Mercator, Zone 15T This map is not a legal document. Boundaries may be generalized for this map scale. Private lands within government reservations may not be shown. Obtain permission before entering private lands.

NSN. 7643016403051 NGA REF NO. US GS X 24 K 8834

Local Connector

State Route

Local Road

4WD