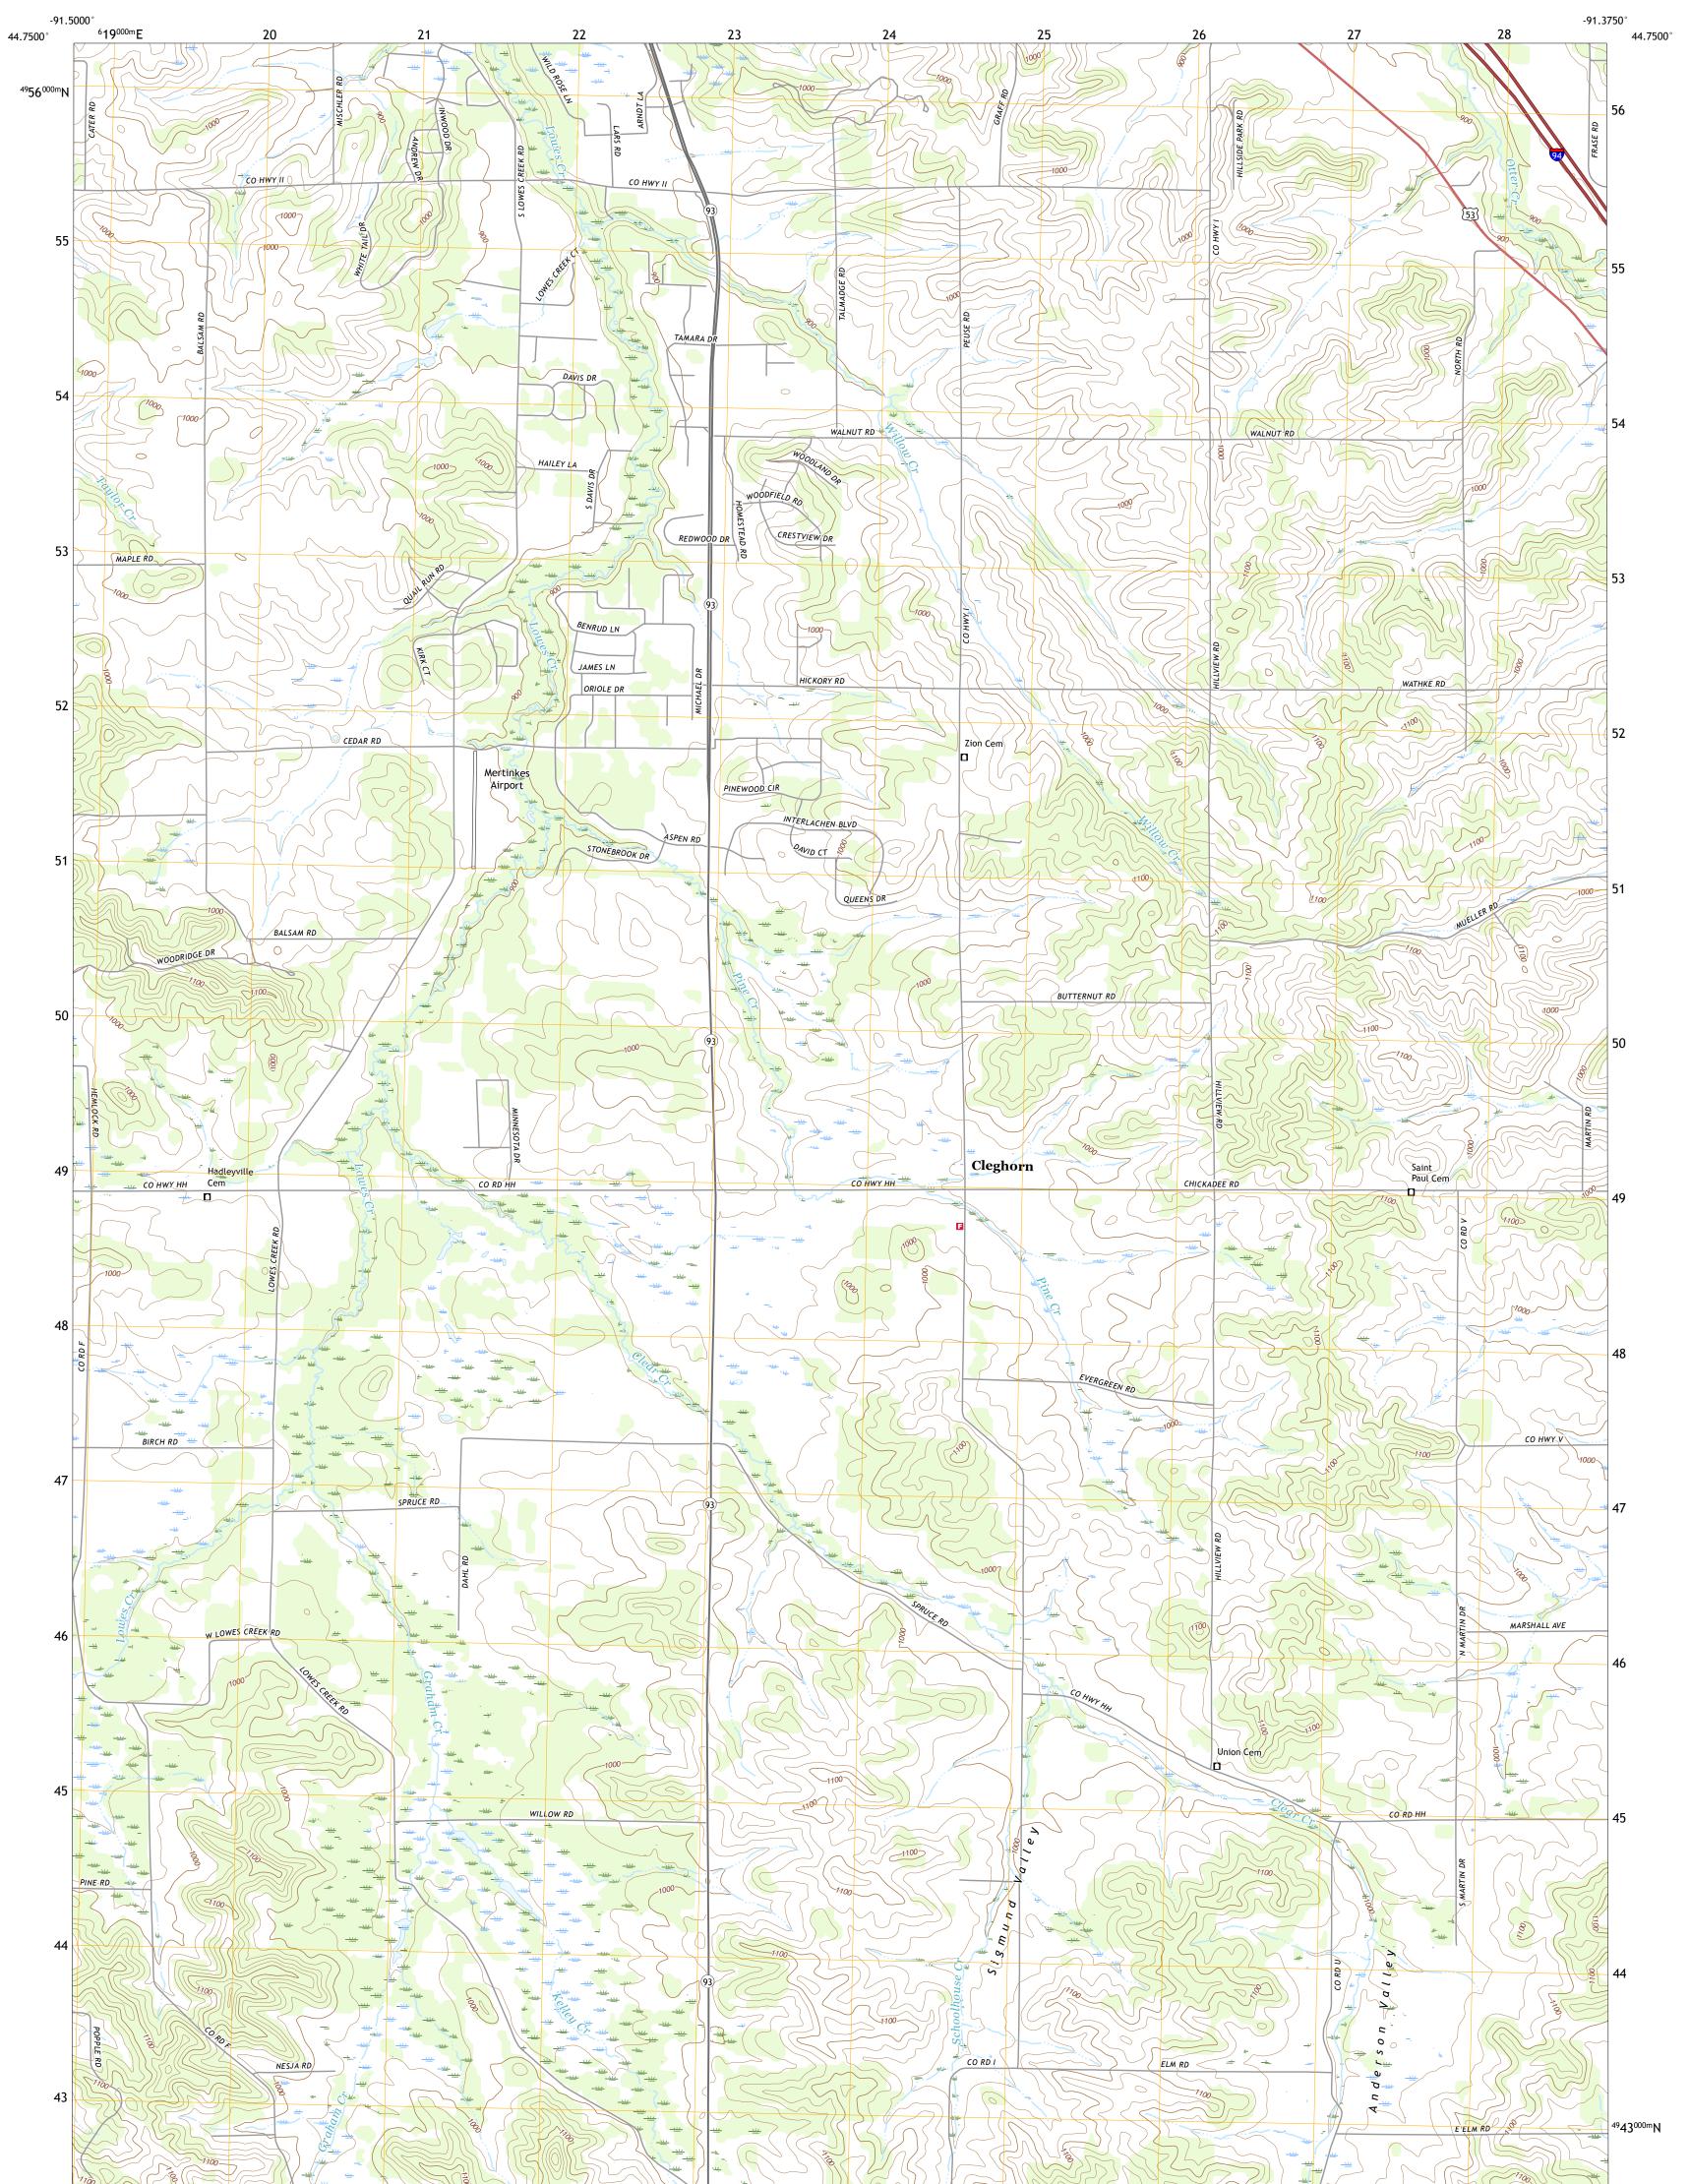

## U.S. DEPARTMENT OF THE INTERIOR U.S. GEOLOGICAL SURVEY

CLEGHORN QUADRANGLE WISCONSIN - EAU CLAIRE COUNTY 7.5-MINUTE SERIES

Produced by the United States Geological Survey North American Datum of 1983 (NAD83) World Geodetic System of 1984 (WGS84). Projection and 1 000-meter grid:Universal Transverse Mercator, Zone 15T This map is not a legal document. Boundaries may be generalized for this map scale. Private lands within government reservations may not be shown. Obtain permission before entering private lands.