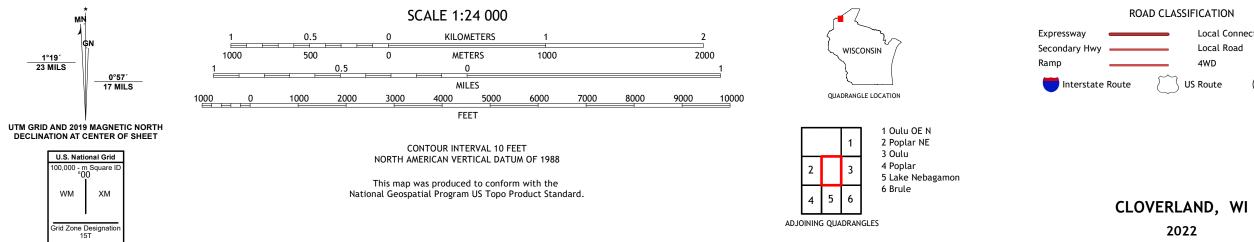

**Produced by the United States Geological Survey** North American Datum of 1983 (NAD83) World Geodetic System of 1984 (WGS84). Projection and 1 000-meter grid:Universal Transverse Mercator, Zone 15T This map is not a legal document. Boundaries may be generalized for this map scale. Private lands within government reservations may not be shown. Obtain permission before entering private lands.

Imagery......NAIP, October 2018 - October 2018 Roads.....U.S. Census Bureau, 2015 - 2018 Names.....GNIS, 1980 Hydrography......GNIS, 1980 Contours.....National Hydrography Dataset, 2002 - 2019 Contours.....National Elevation Dataset, 1999 Boundaries.....Multiple sources; see metadata file 2019 - 2021 Public Land Survey System......BLM, 2020 Wetlands......BLMS 2012

2022