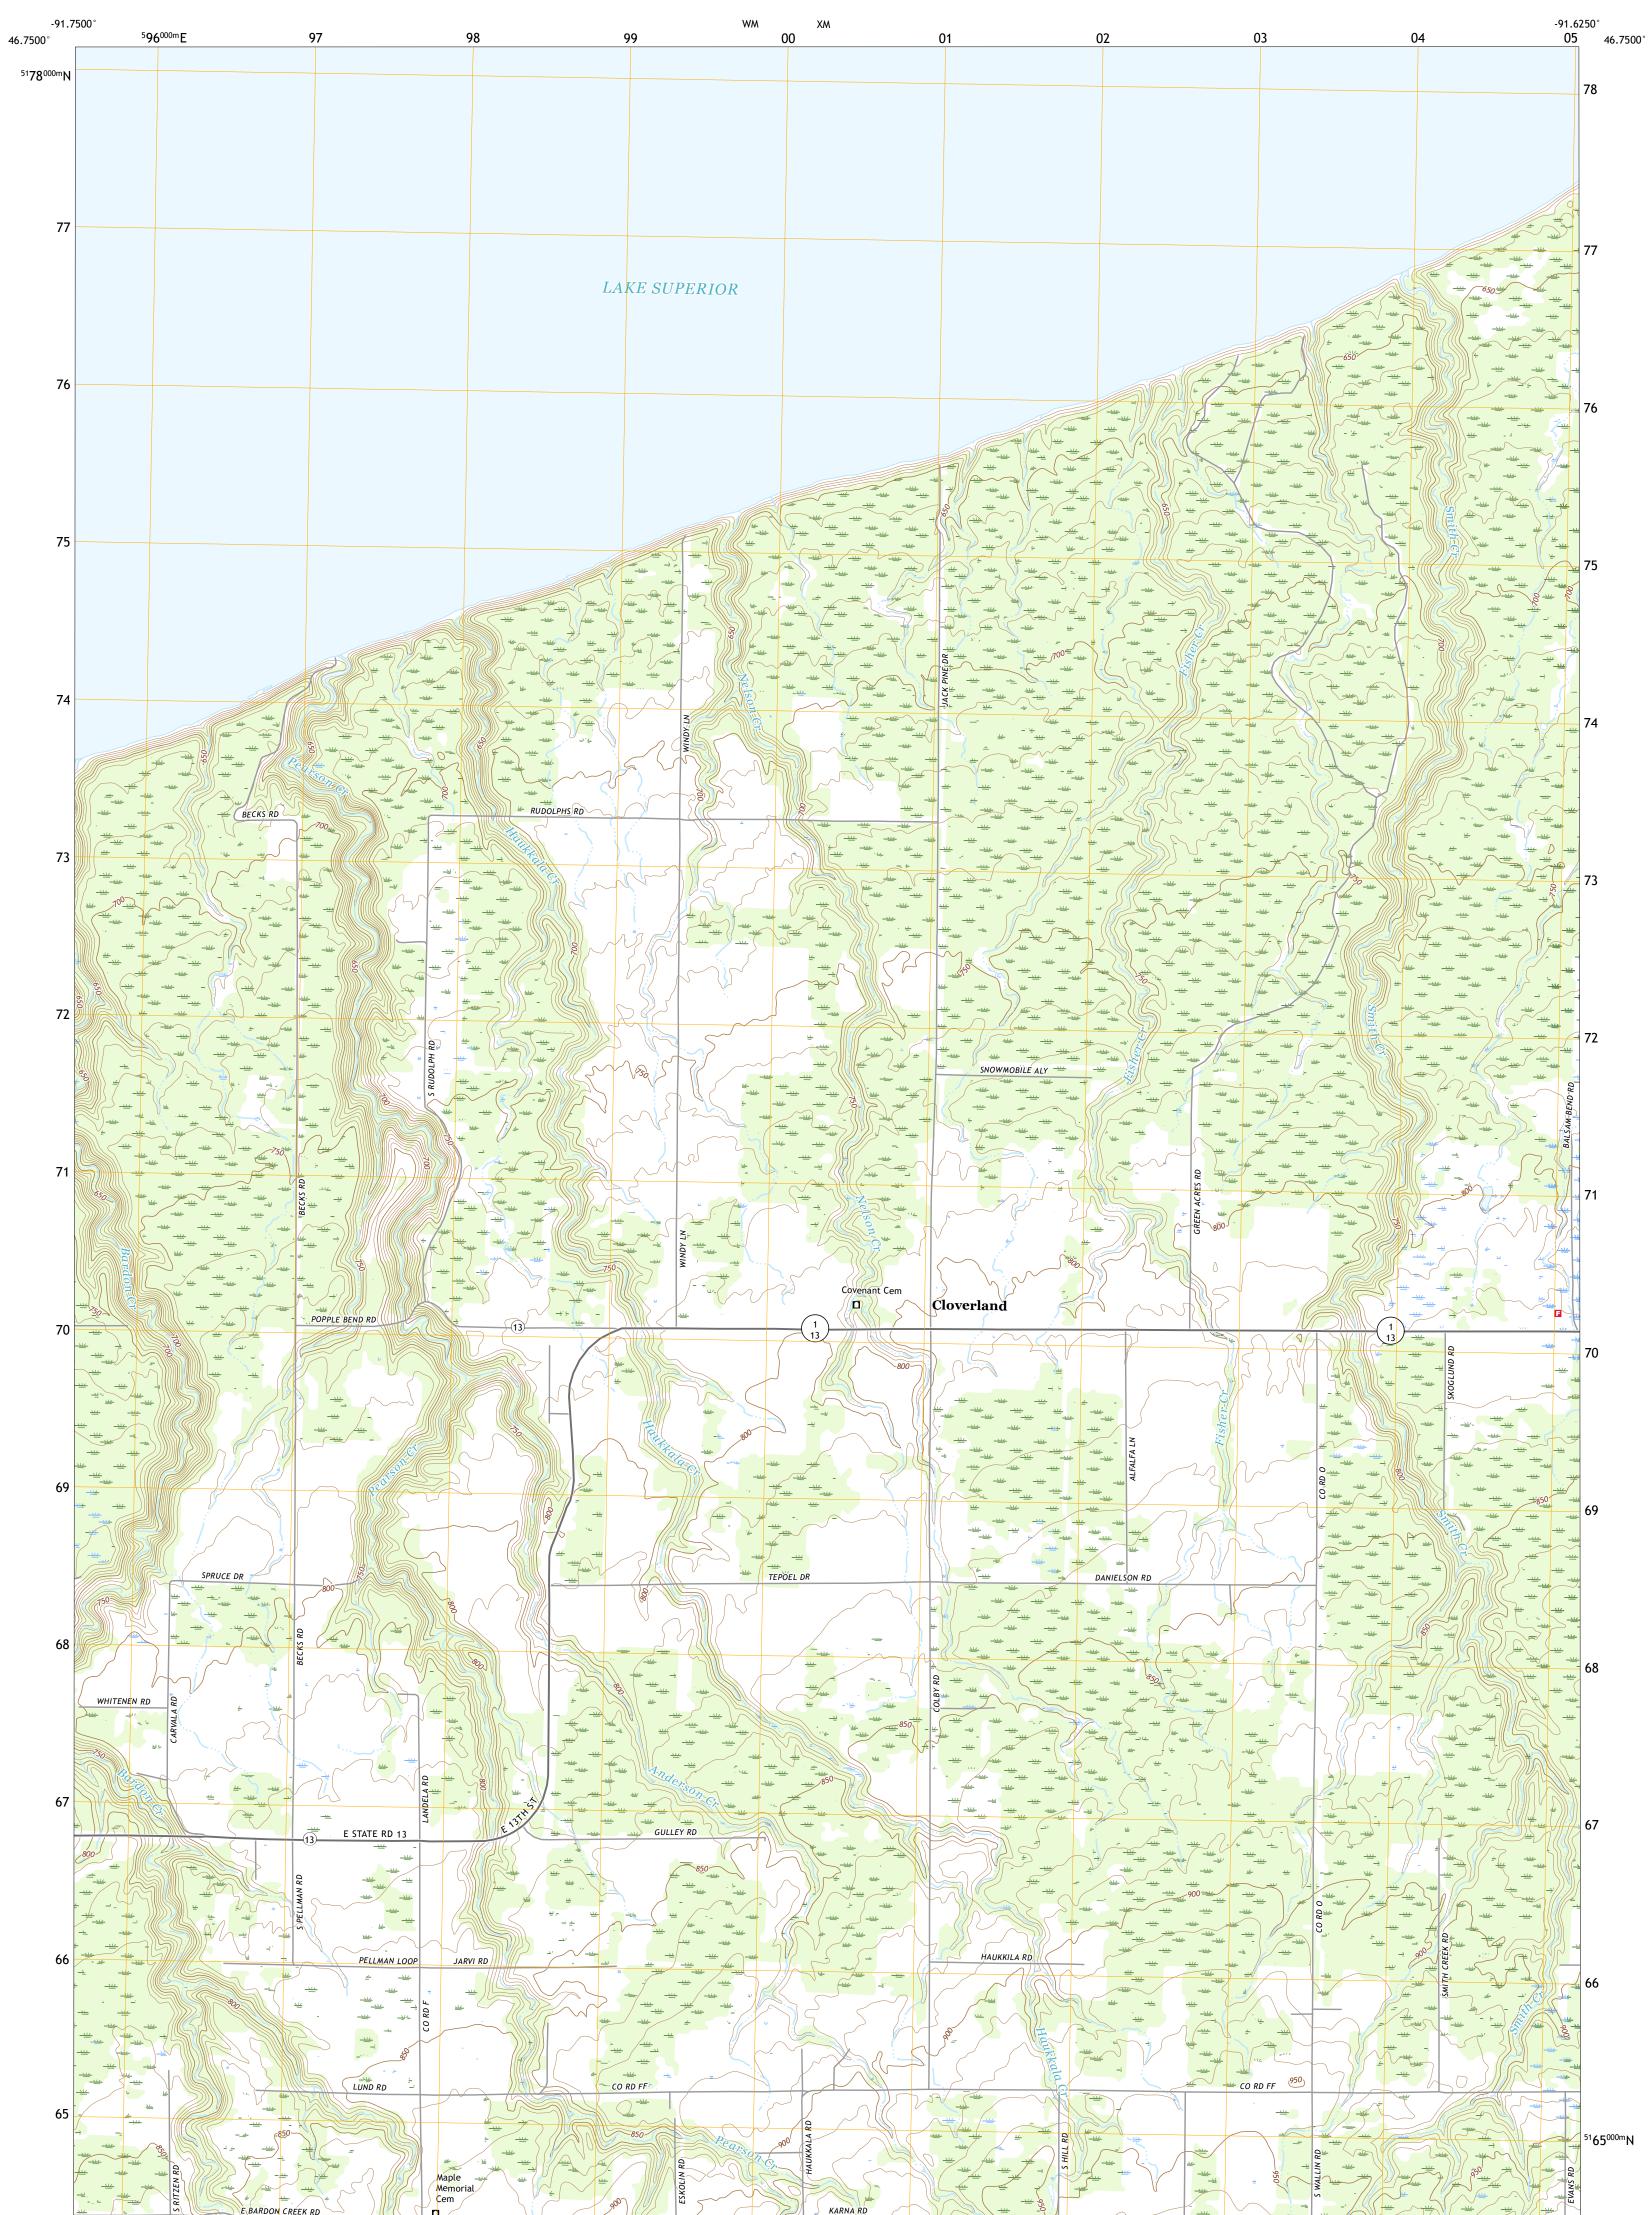

**Produced by the United States Geological Survey** North American Datum of 1983 (NAD83) World Geodetic System of 1984 (WGS84). Projection and 1 000-meter grid:Universal Transverse Mercator, Zone 15T This map is not a legal document. Boundaries may be generalized for this map scale. Private lands within government reservations may not be shown. Obtain permission before entering private lands.

Imagery......NAIP, October 2018 - October 2018 Roads.....U.S. Census Bureau, 2015 - 2018 Names.....GNIS, 1980 Hydrography......GNIS, 1980 Contours.....National Hydrography Dataset, 2002 - 2019 Contours.....National Elevation Dataset, 1999 Boundaries.....Multiple sources; see metadata file 2019 - 2021 Public Land Survey System......BLM, 2020 Wetlands......BLMS 2012