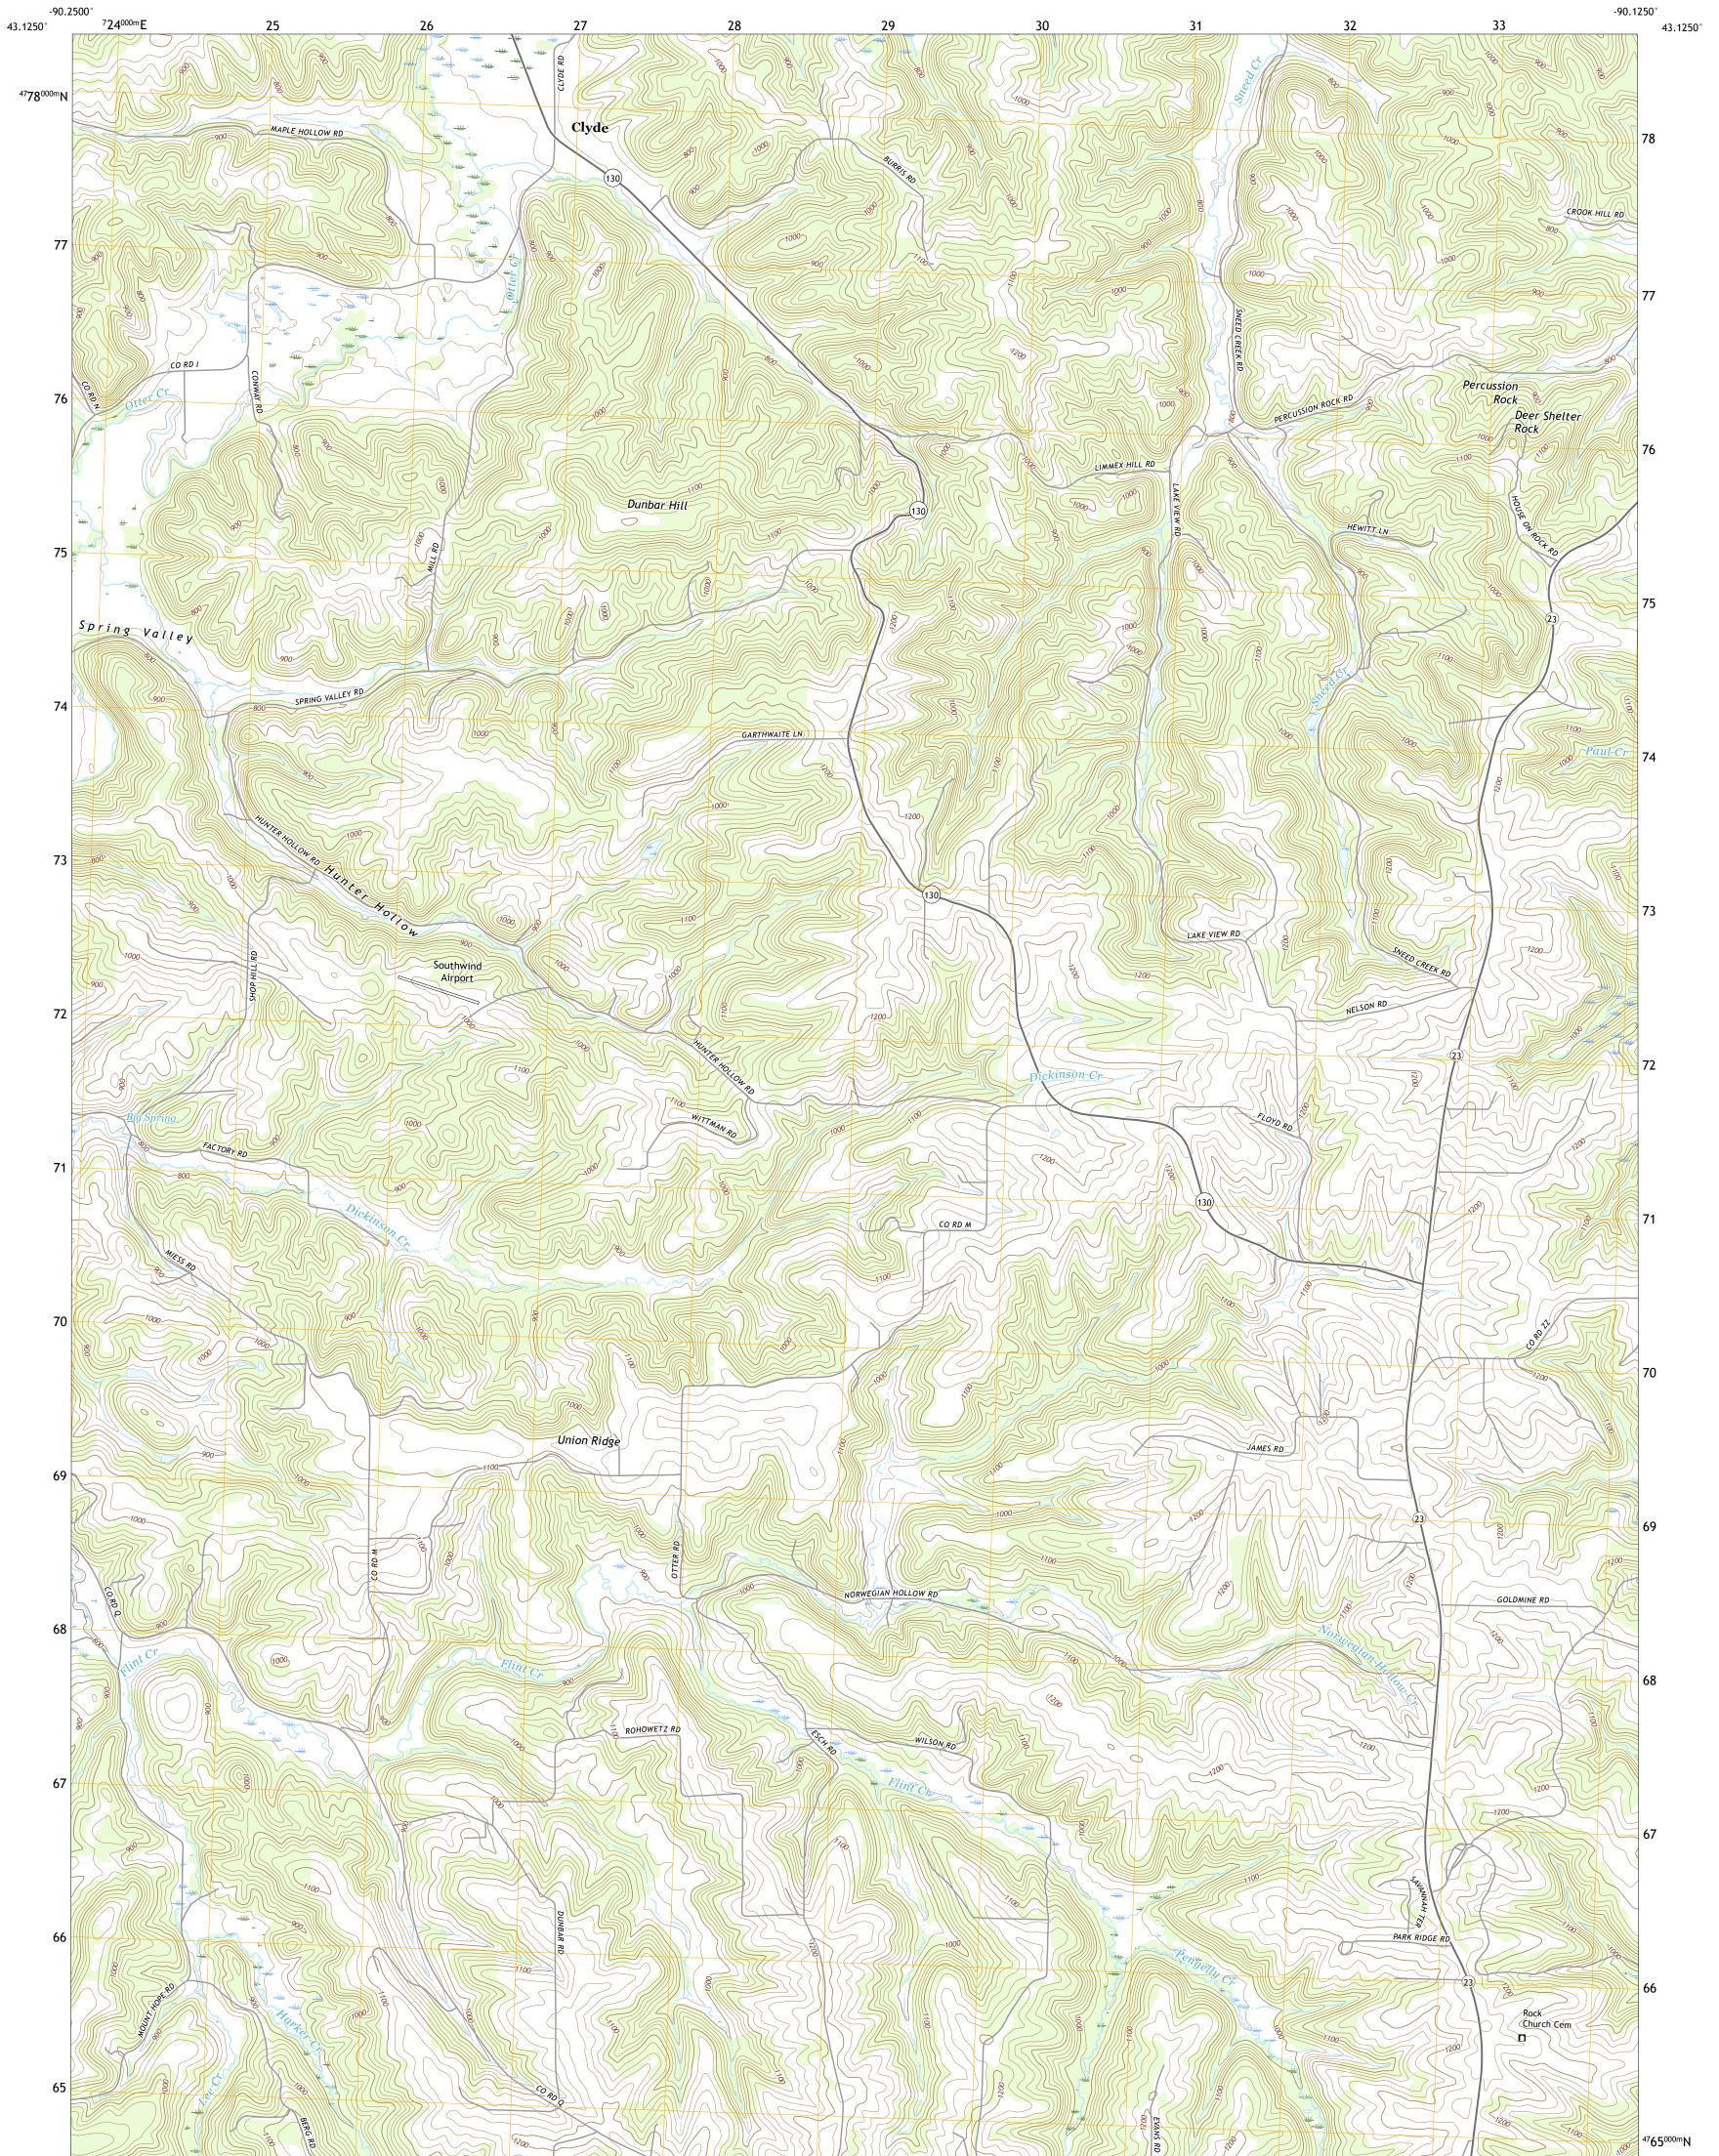

CLYDE QUADRANGLE WISCONSIN - IOWA COUNTY 7.5-MINUTE SERIES

Produced by the United States Geological Survey North American Datum of 1983 (NAD83) World Geodetic System of 1984 (WGS84). Projection and 1 000-meter grid:Universal Transverse Mercator, Zone 15T This map is not a legal document. Boundaries may be generalized for this map scale. Private lands within government reservations may not be shown. Obtain permission before entering private lands.

Imagery......NAIP, August 2017 - November 2017 Roads......U.S. Census Bureau, 2015 - 2018 Names.......GNIS, 1980 - 2016 Hydrography.....National Hydrography Dataset, 2005 - 2018 Contours.....National Elevation Dataset, 2002 Boundaries......Multiple sources; see metadata file 2016 - 2017 Public Land Survey System......BLM, 2017 - 2018 Public Land Survey System.... Wetlands.....FWS National Wetlands Inventory 2006 Wetlands.....