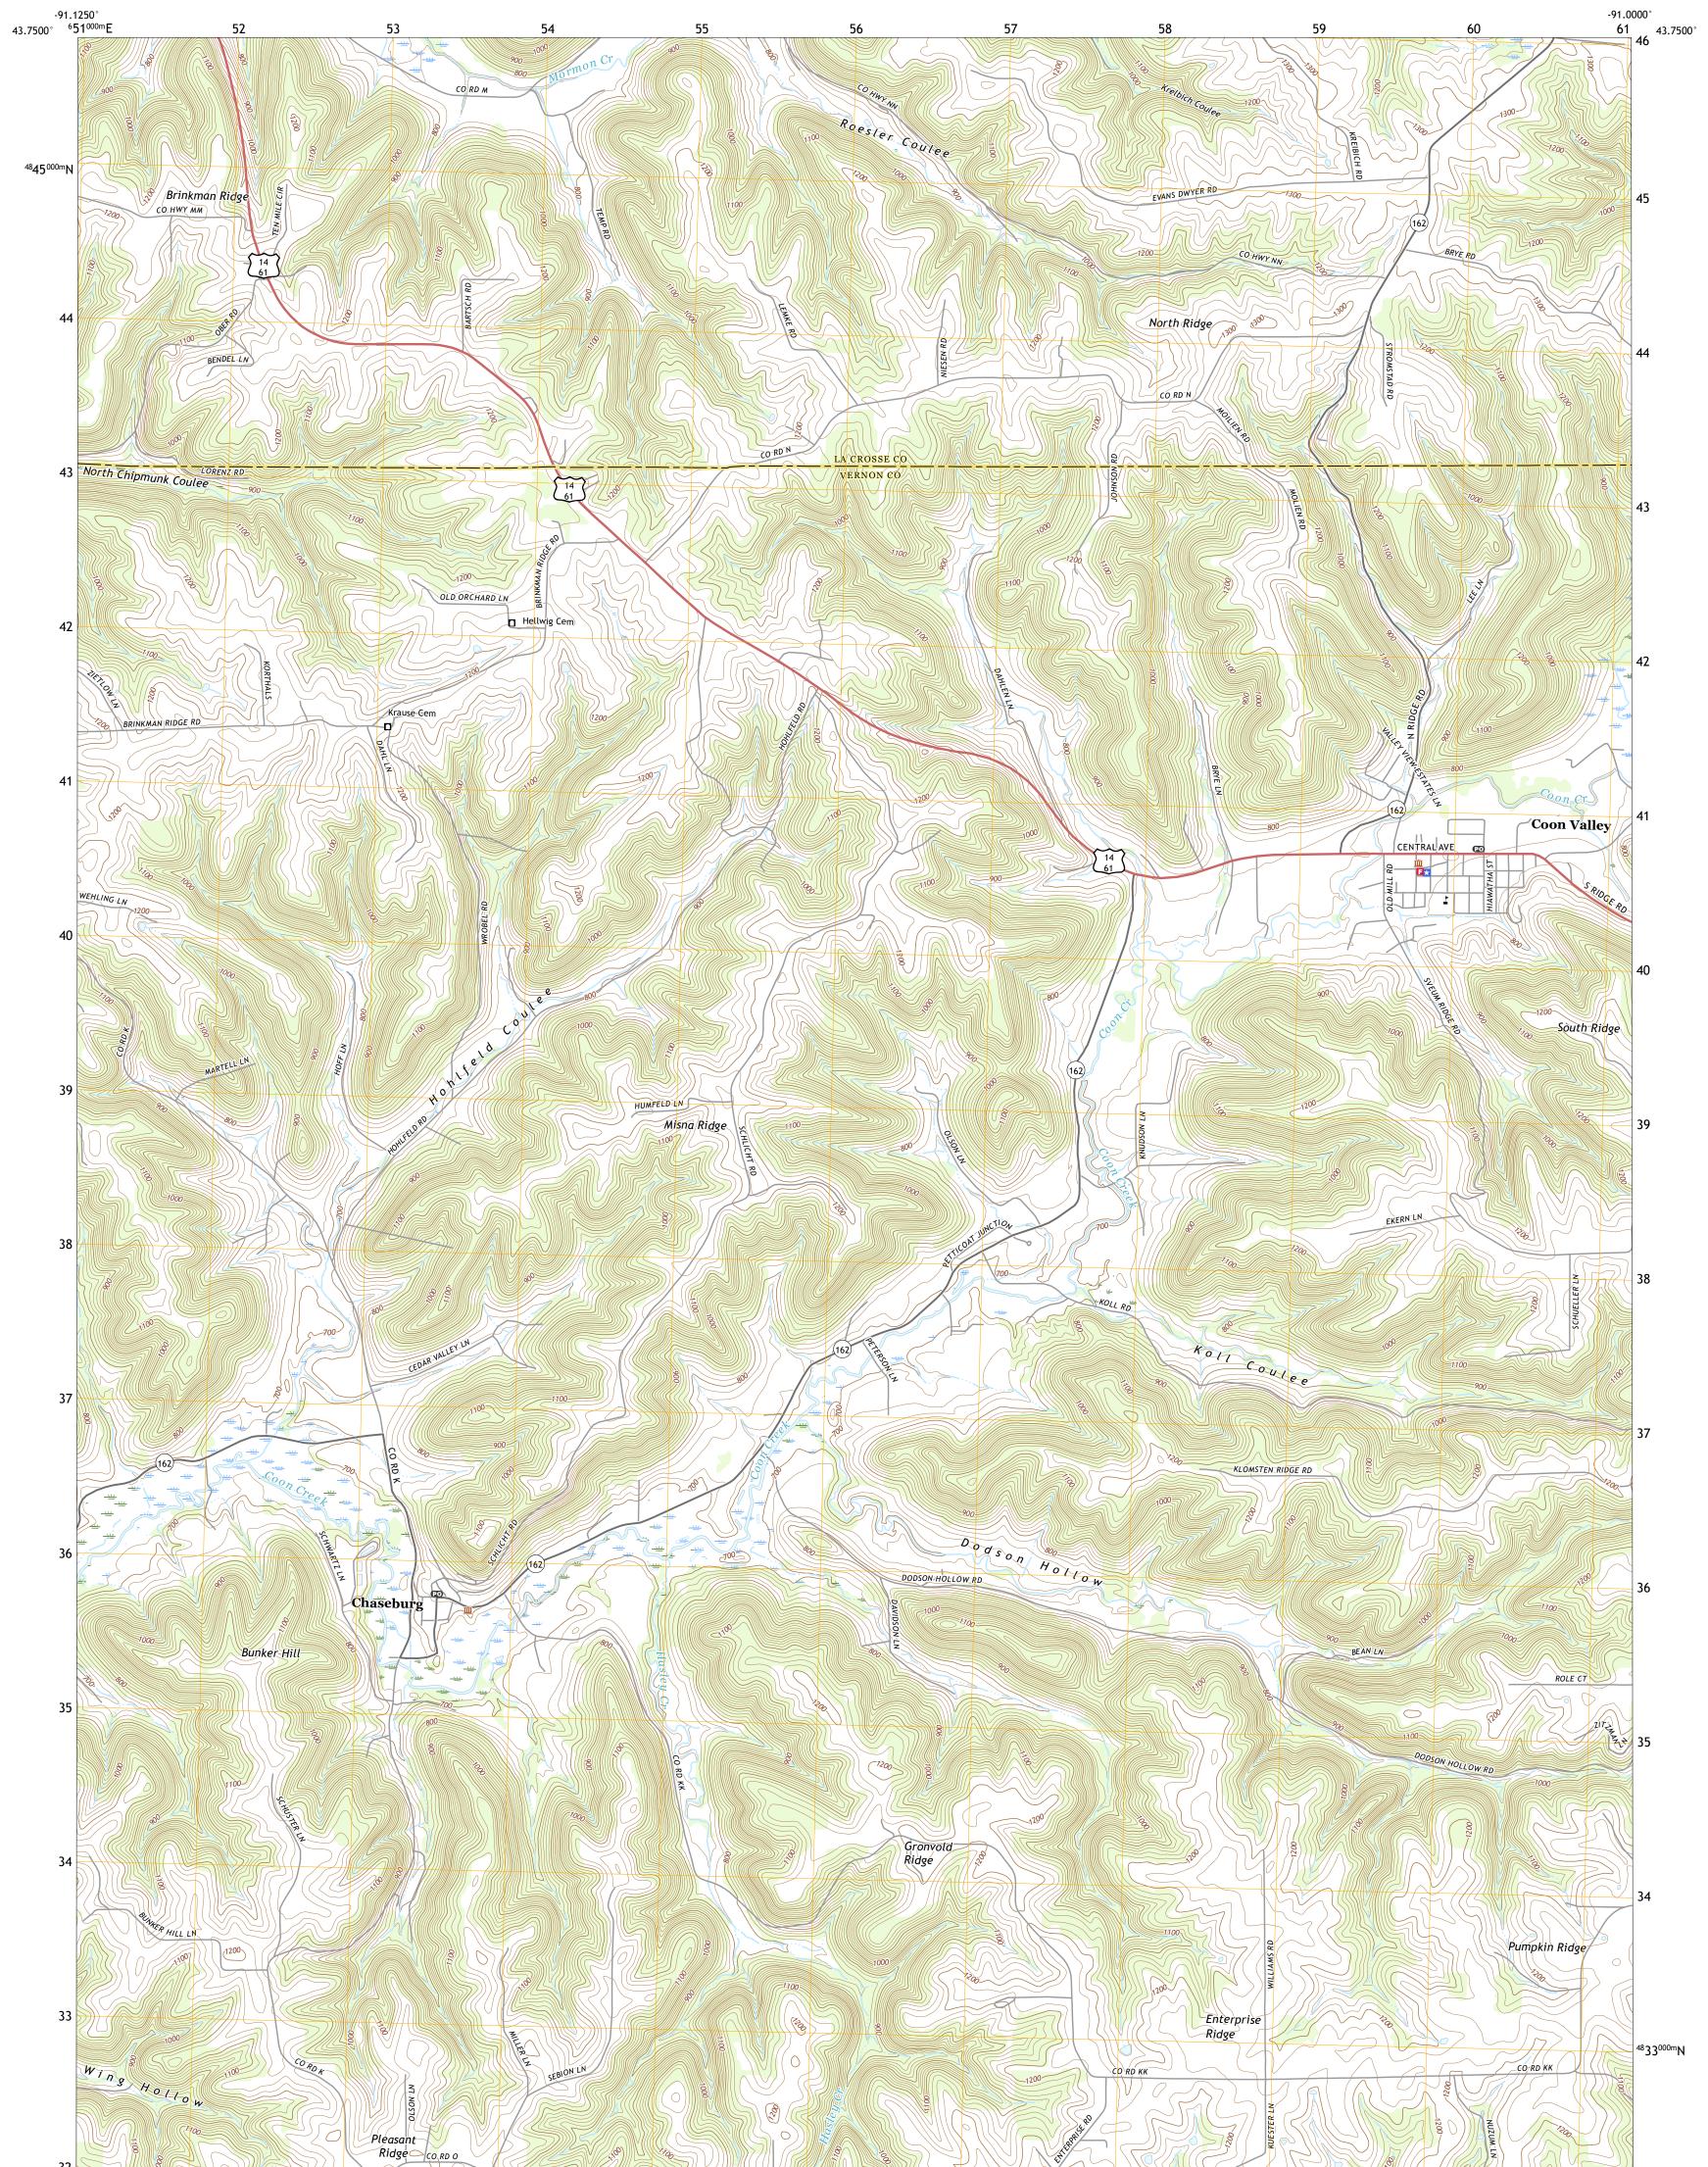

U.S. DEPARTMENT OF THE INTERIOR U.S. GEOLOGICAL SURVEY

COON VALLEY QUADRANGLE WISCONSIN 7.5-MINUTE SERIES

Produced by the United States Geological Survey North American Datum of 1983 (NAD83) World Geodetic System of 1984 (WGS84). Projection and 1 000-meter grid:Universal Transverse Mercator, Zone 15T This map is not a legal document. Boundaries may be generalized for this map scale. Private lands within government reservations may not be shown. Obtain permission before entering private lands.

 Expressway
 Local Connector

 Secondary Hwy
 Local Road

 Ramp
 4WD

 Interstate Route
 US Route
 State Route

COON VALLEY, WI

2022

NSN. 7643016403097 NGA REF NO.U S G S X 24 K 99 8 0