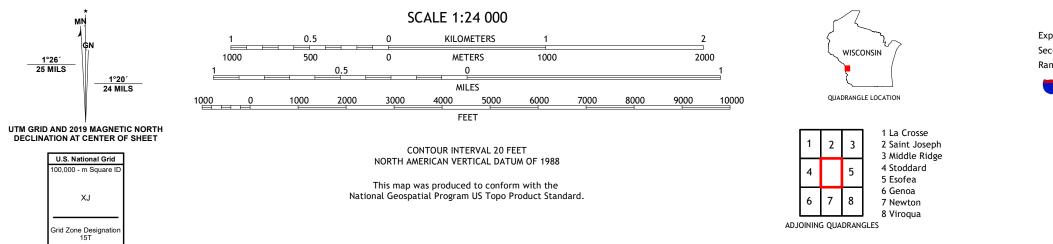

U.S. DEPARTMENT OF THE INTERIOR U.S. GEOLOGICAL SURVEY

COON VALLEY QUADRANGLE WISCONSIN 7.5-MINUTE SERIES

Produced by the United States Geological Survey North American Datum of 1983 (NAD83) World Geodetic System of 1984 (WGS84). Projection and 1 000-meter grid:Universal Transverse Mercator, Zone 15T This map is not a legal document. Boundaries may be generalized for this map scale. Private lands within government reservations may not be shown. Obtain permission before entering private lands.

 Expressway
 Local Connector

 Secondary Hwy
 Local Road

 Ramp
 4WD

 Interstate Route
 US Route
 State Route

COON VALLEY, WI

2022

NSN. 7643016403097 NGA REF NO.U S G S X 24 K 99 8 0