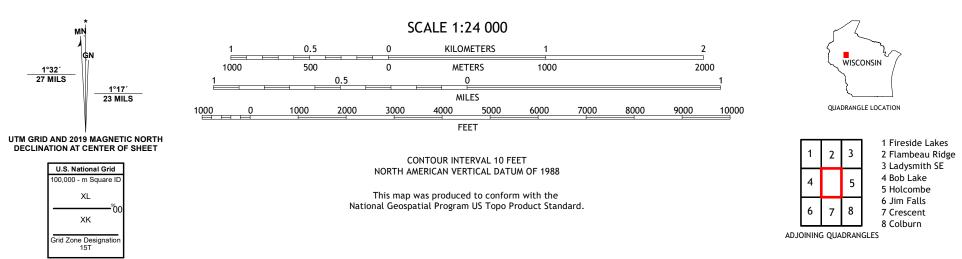

CORNELL QUADRANGLE WISCONSIN - CHIPPEWA COUNTY 7.5-MINUTE SERIES

**Produced by the United States Geological Survey** North American Datum of 1983 (NAD83) World Geodetic System of 1984 (WGS84). Projection and 1 000-meter grid:Universal Transverse Mercator, Zone 15T This map is not a legal document. Boundaries may be generalized for this map scale. Private lands within government reservations may not be shown. Obtain permission before entering private lands.