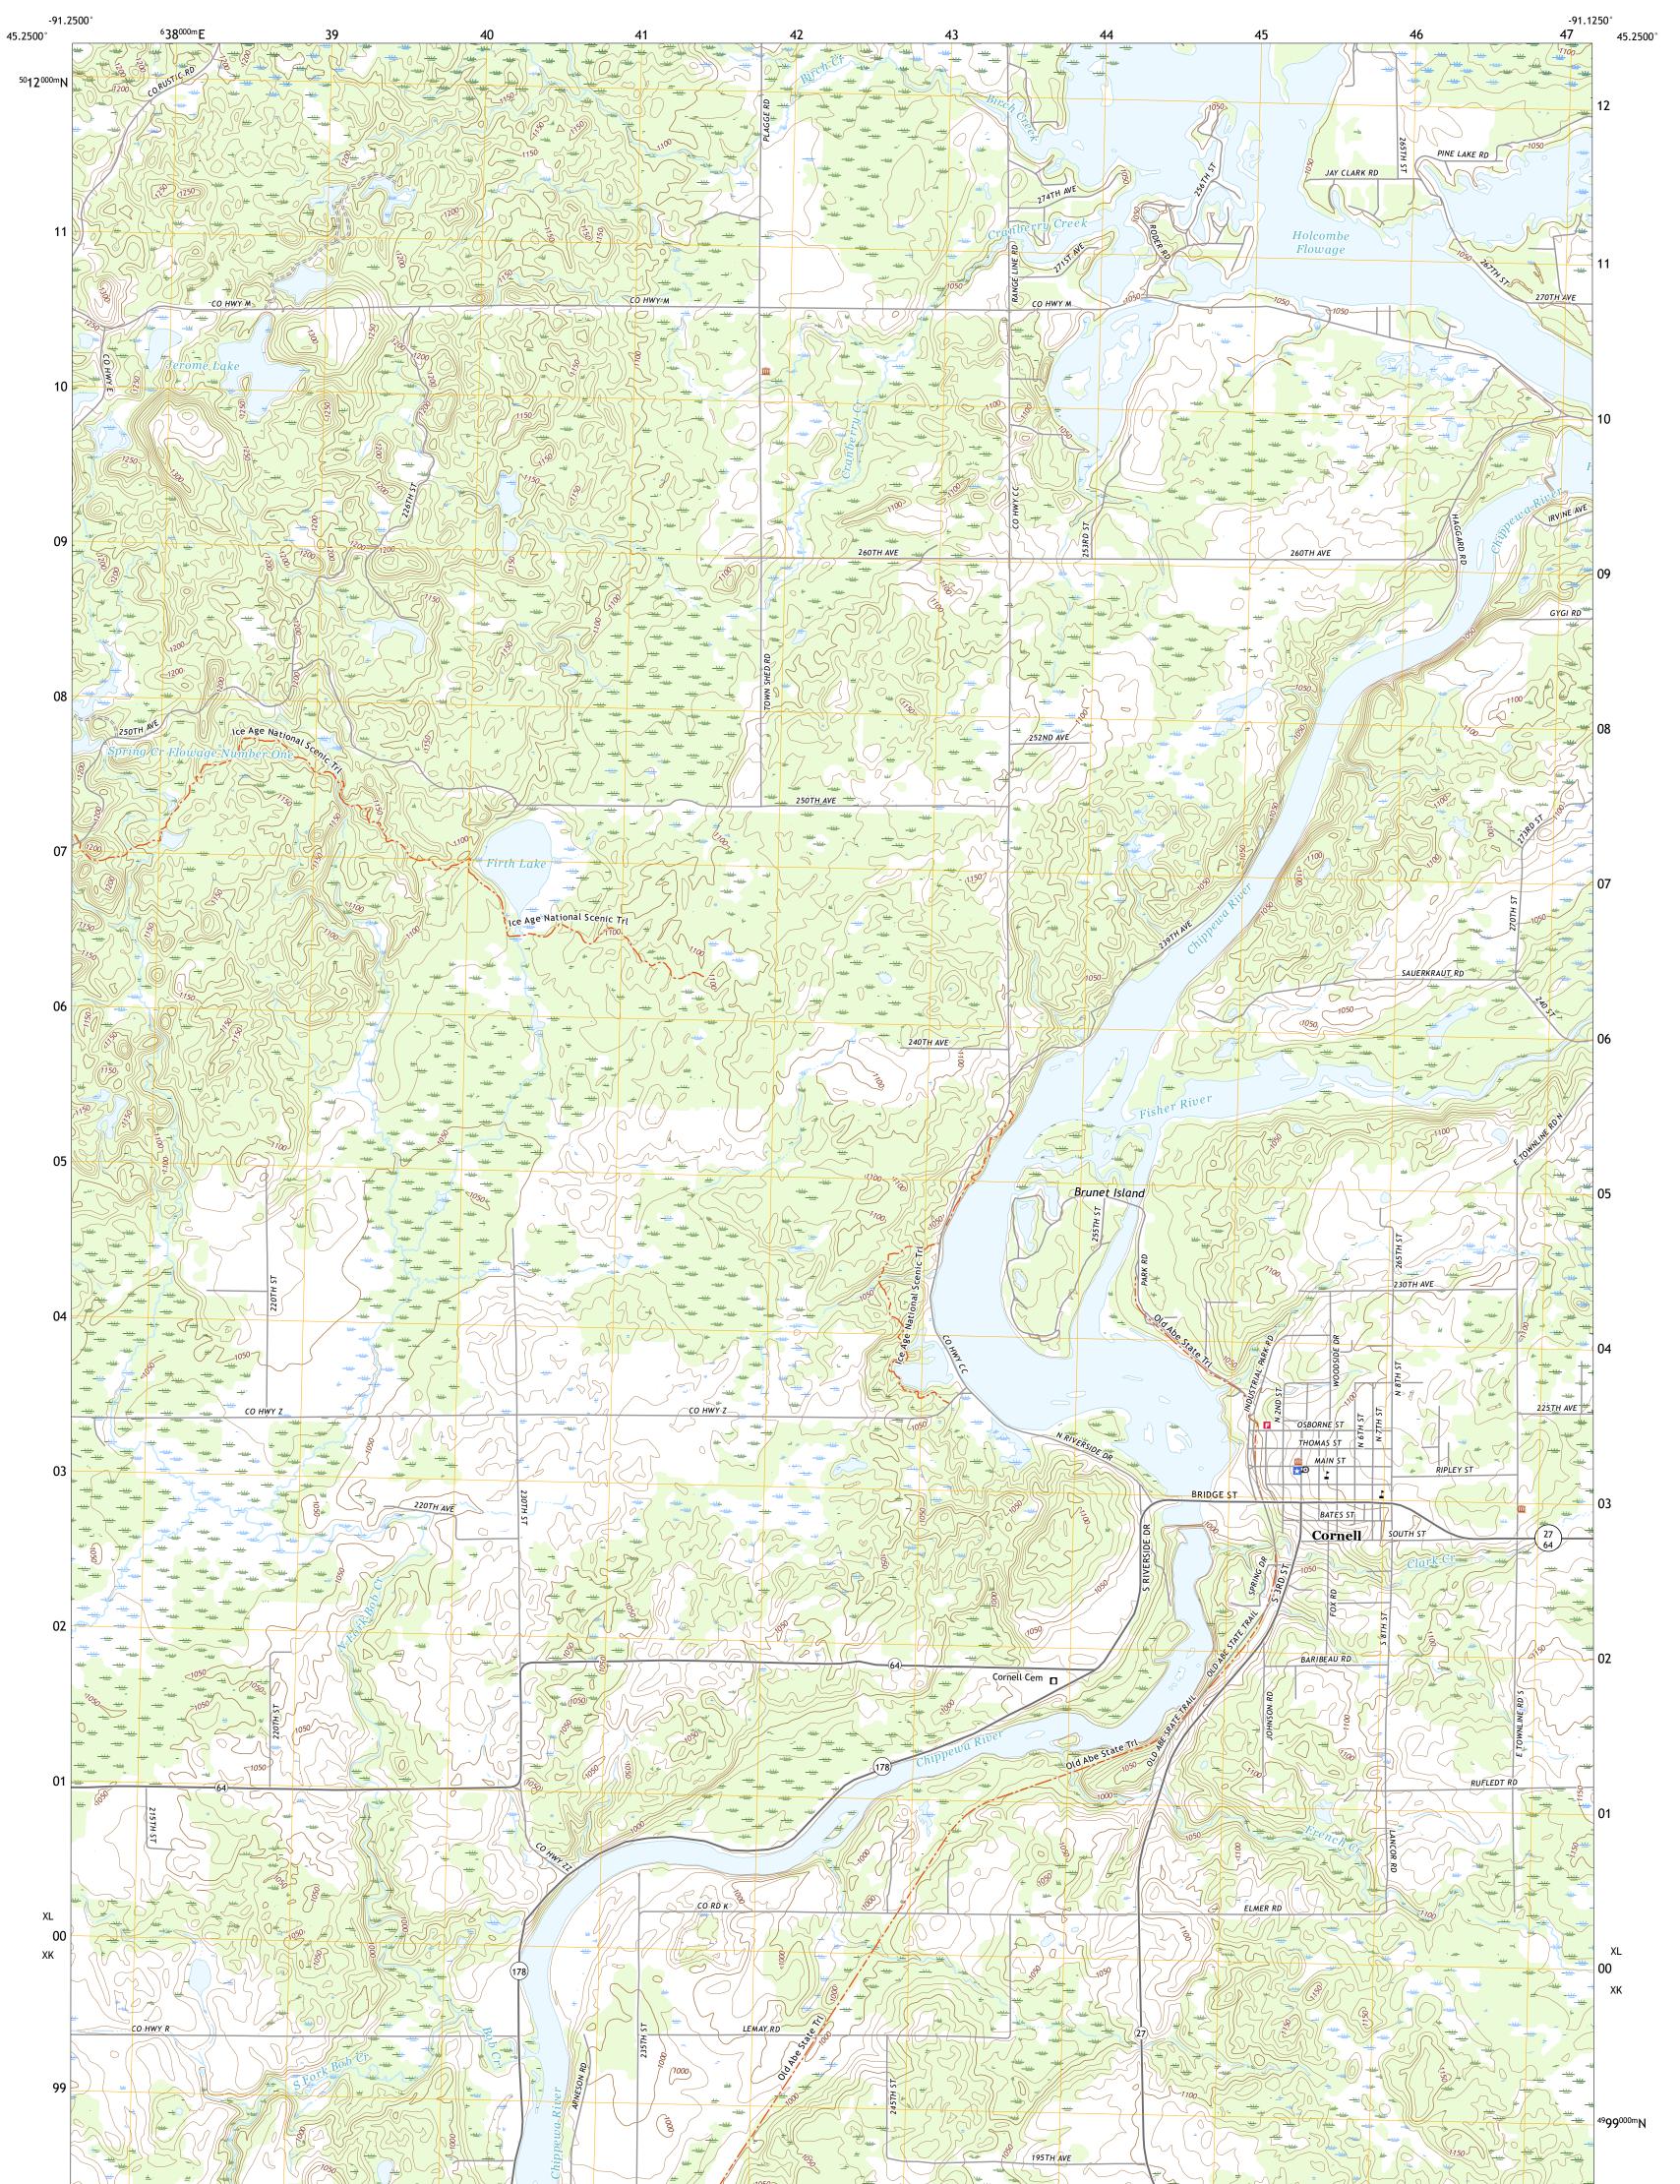

CORNELL QUADRANGLE WISCONSIN - CHIPPEWA COUNTY 7.5-MINUTE SERIES

**Produced by the United States Geological Survey** North American Datum of 1983 (NAD83) World Geodetic System of 1984 (WGS84). Projection and 1 000-meter grid:Universal Transverse Mercator, Zone 15T This map is not a legal document. Boundaries may be generalized for this map scale. Private lands within government reservations may not be shown. Obtain permission before entering private lands.

CORNELL, WI 2022