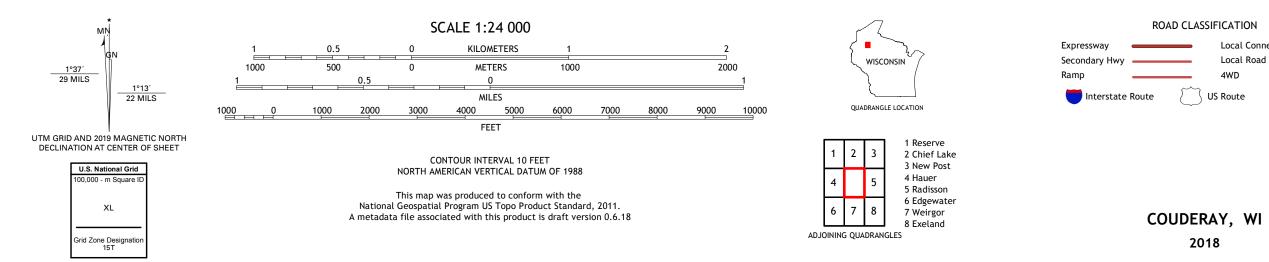

## The National Map US Topo

COUDERAY QUADRANGLE WISCONSIN - SAWYER COUNTY 7.5-MINUTE SERIES

**Produced by the United States Geological Survey** North American Datum of 1983 (NAD83) World Geodetic System of 1984 (WGS84). Projection and 1 000-meter grid:Universal Transverse Mercator, Zone 15T This map is not a legal document. Boundaries may be generalized for this map scale. Private lands within government reservations may not be shown. Obtain permission before entering private lands.

Local Connector \_\_\_\_

State Route

Local Road

4WD

2018