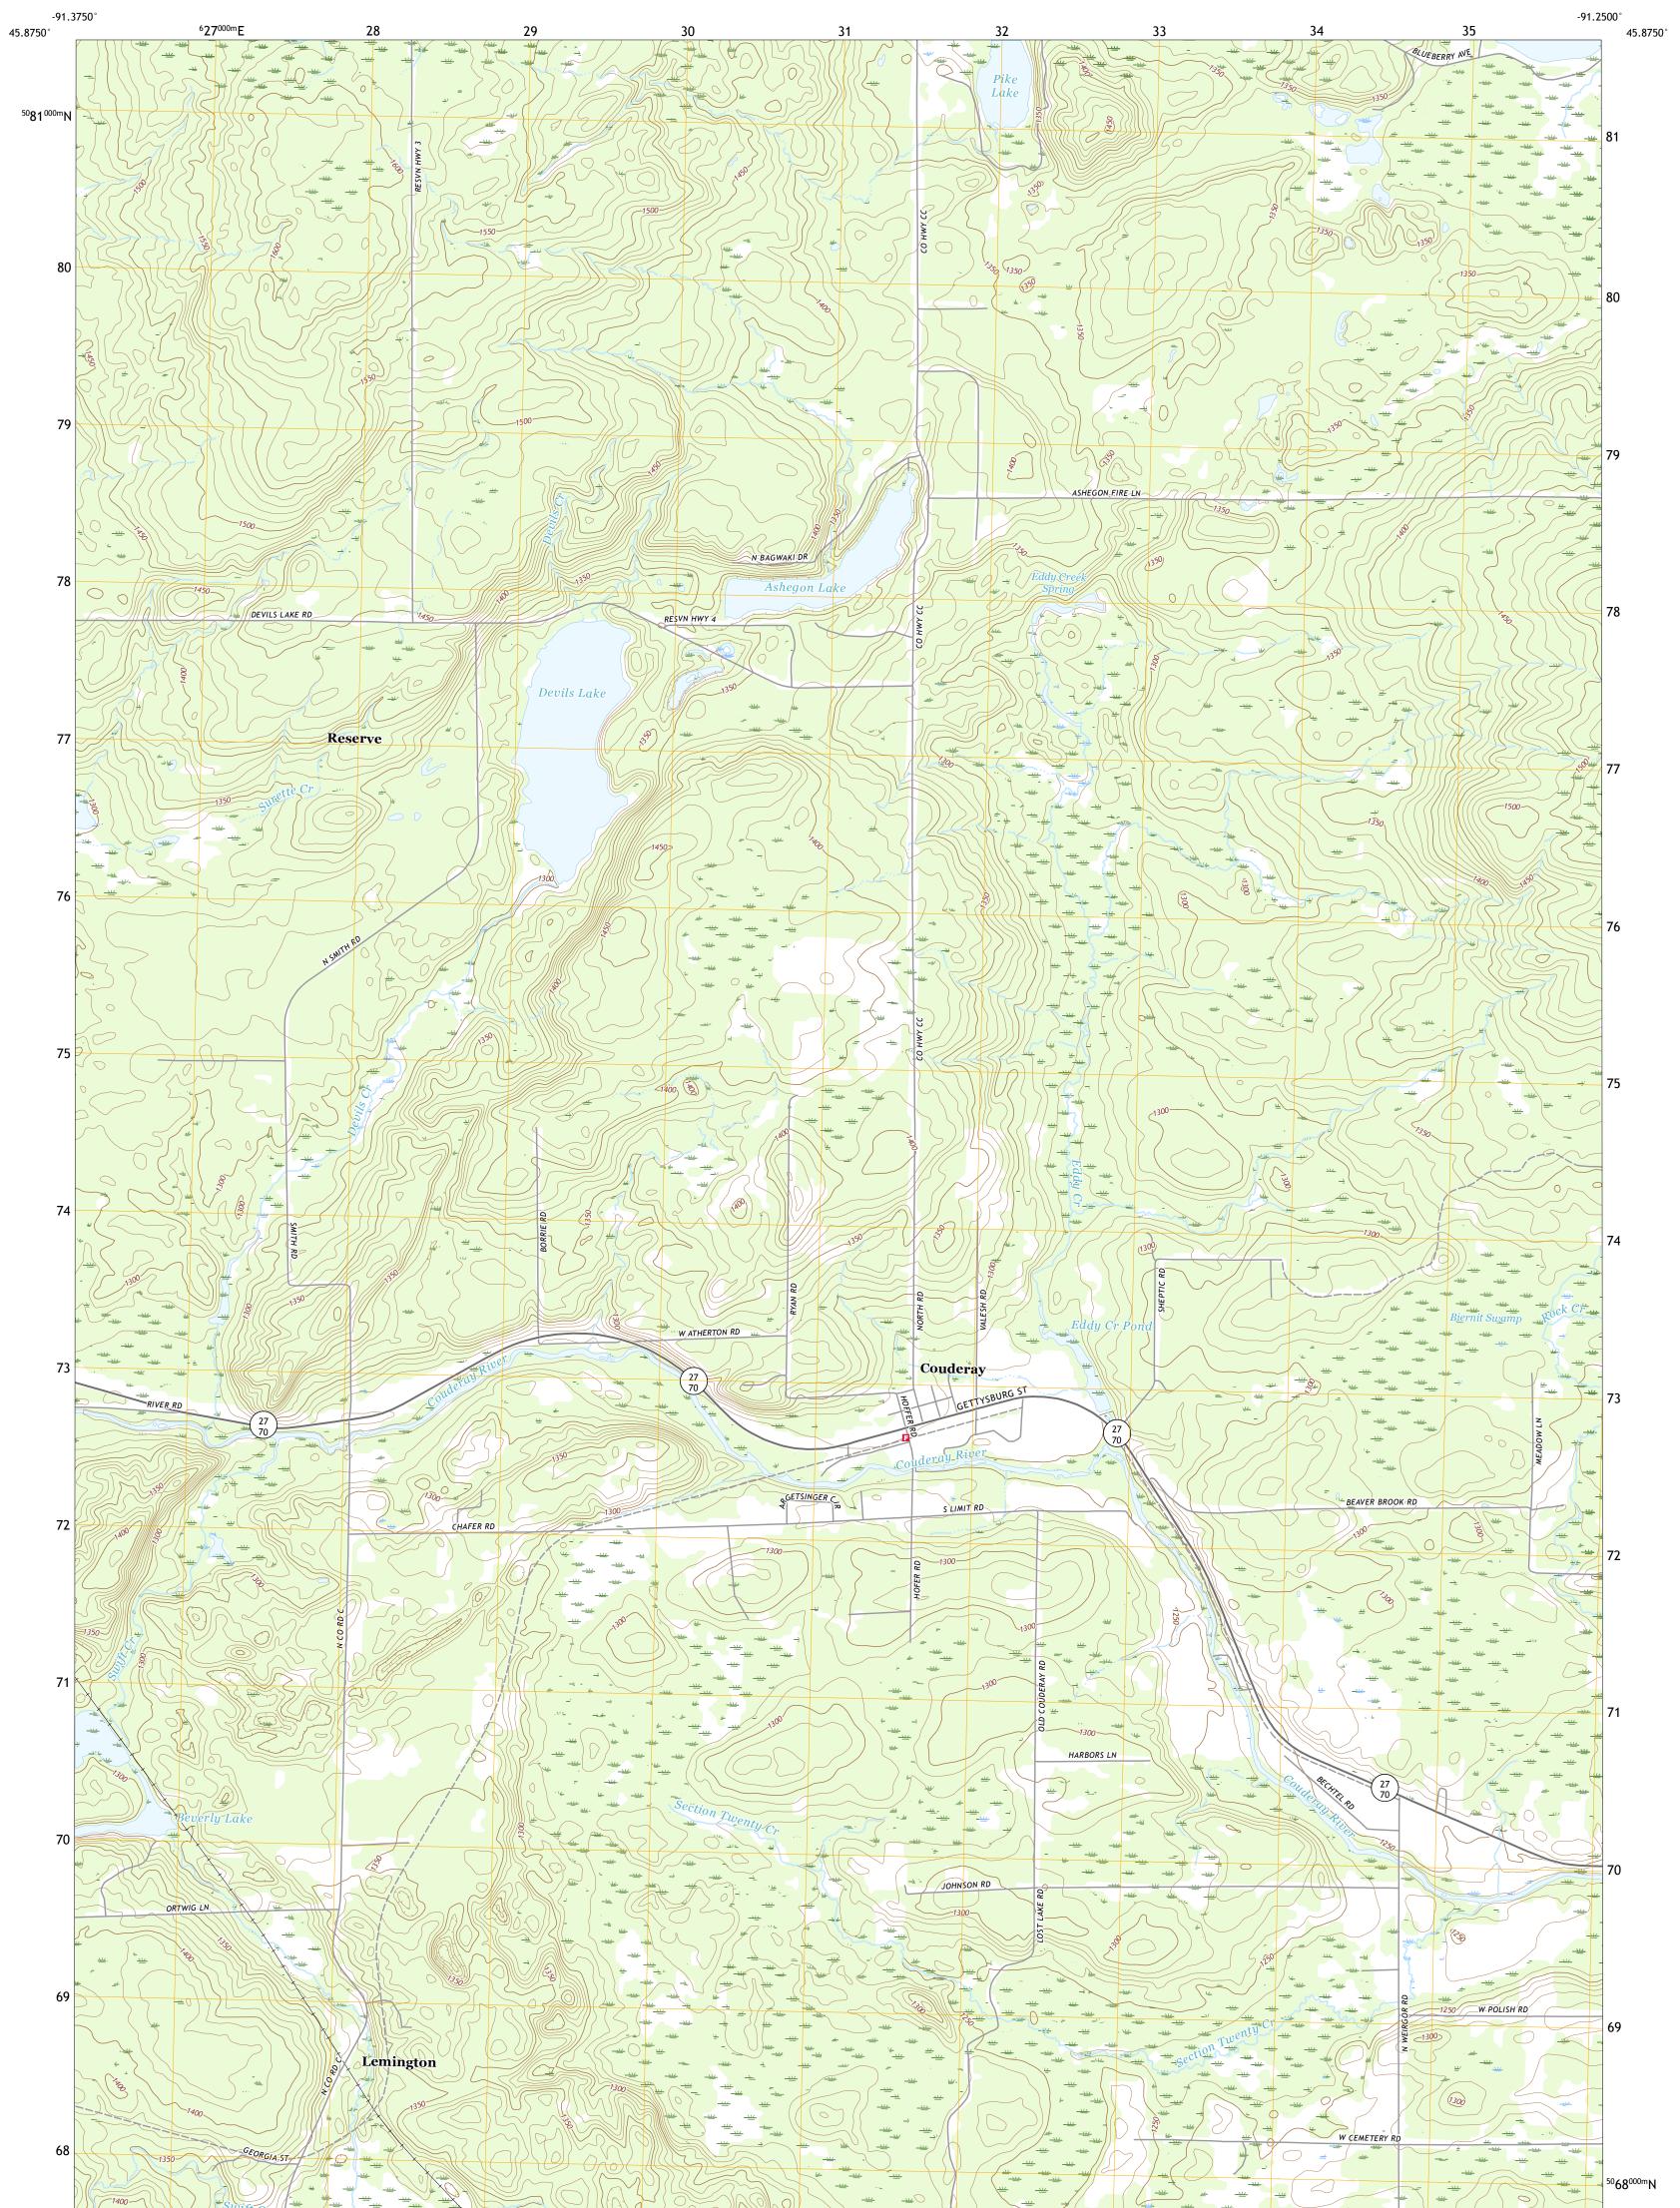

## The National Map US Topo

COUDERAY QUADRANGLE WISCONSIN - SAWYER COUNTY 7.5-MINUTE SERIES

**Produced by the United States Geological Survey** North American Datum of 1983 (NAD83) World Geodetic System of 1984 (WGS84). Projection and 1 000-meter grid:Universal Transverse Mercator, Zone 15T This map is not a legal document. Boundaries may be generalized for this map scale. Private lands within government reservations may not be shown. Obtain permission before entering private lands.