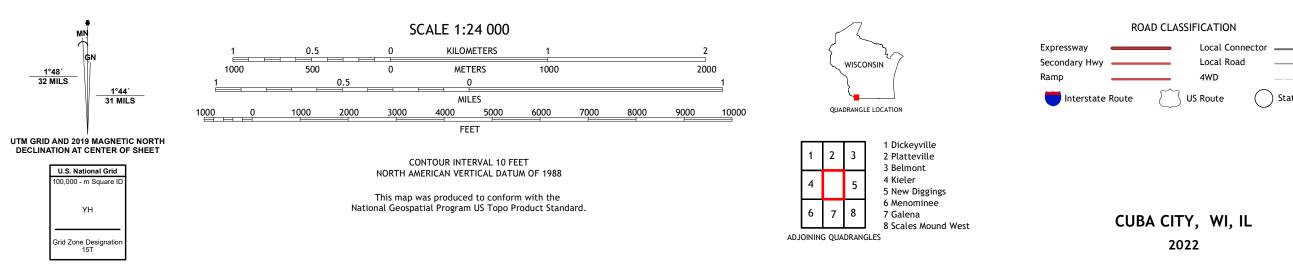

The National Map US Topo

U.S. DEPARTMENT OF THE INTERIOR

U.S. GEOLOGICAL SURVEY

Science for a changing world

CUBA CITY QUADRANGLE WISCONSIN - ILLINOIS 7.5-MINUTE SERIES

Produced by the United States Geological Survey North American Datum of 1983 (NAD83) World Geodetic System of 1984 (WGS84). Projection and 1 000-meter grid:Universal Transverse Mercator, Zone 15T This map is not a legal document. Boundaries may be generalized for this map scale. Private lands within government reservations may not be shown. Obtain permission before entering private lands.