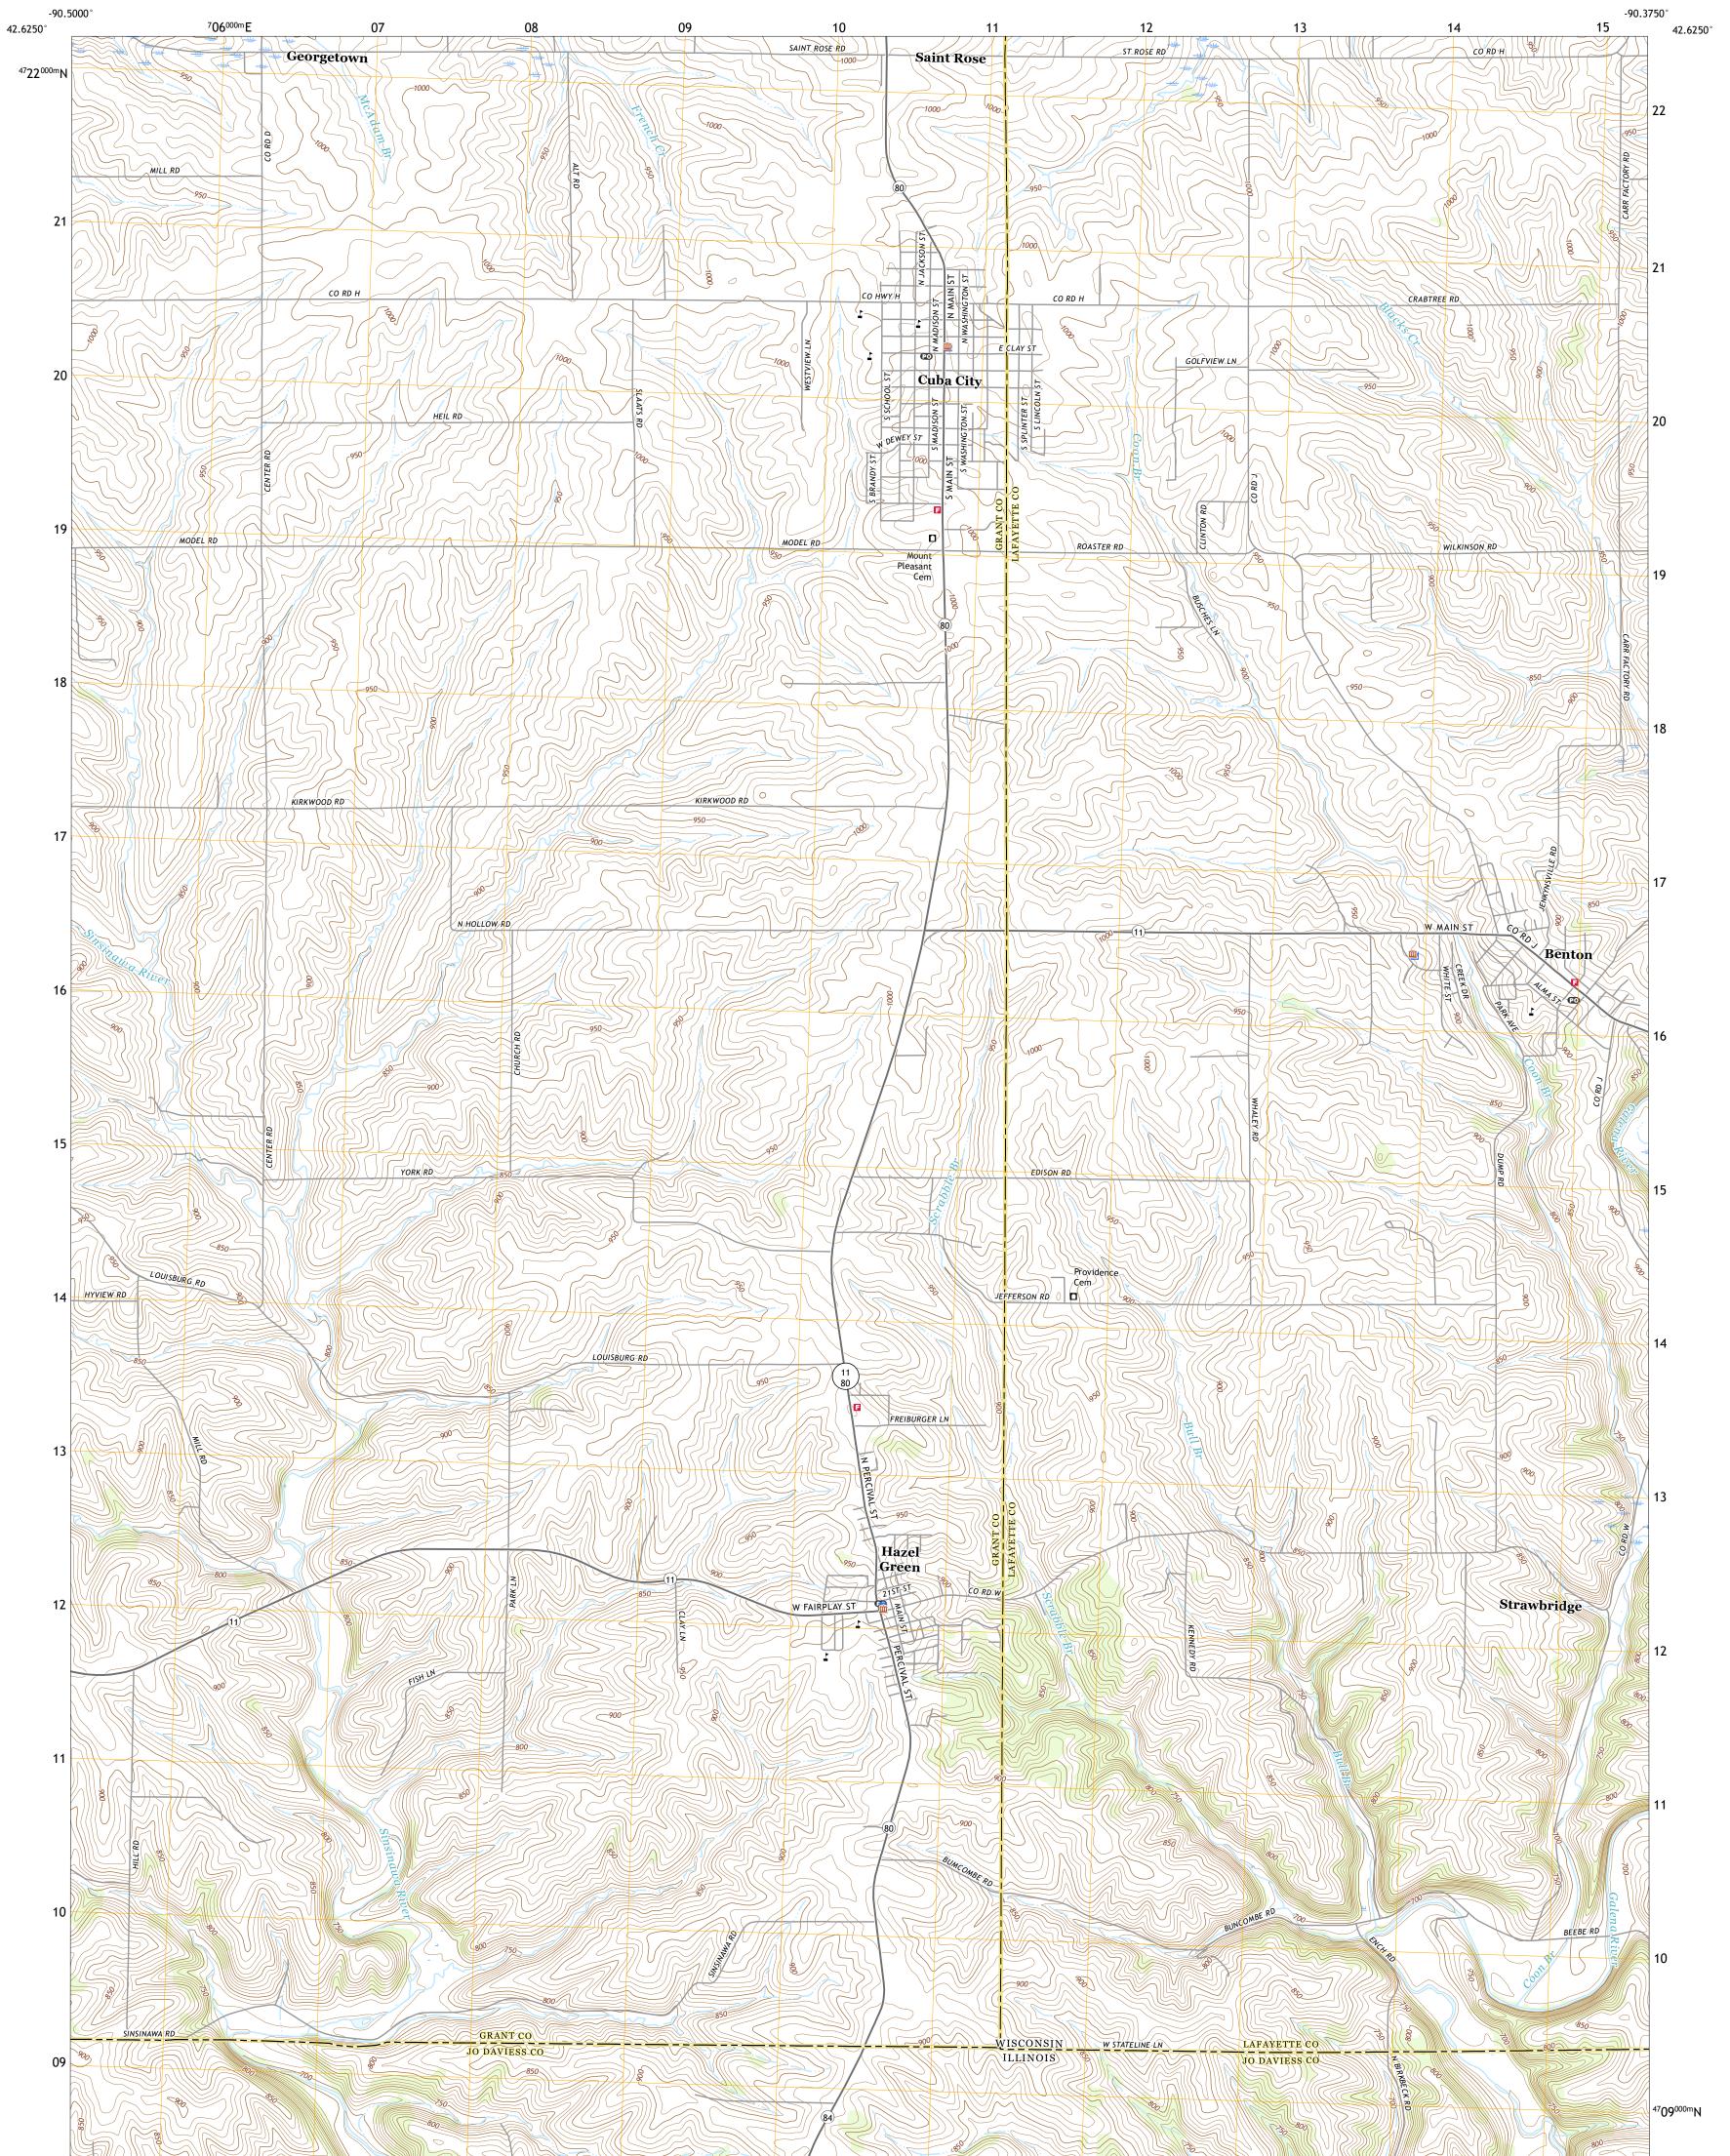

The National Map US Topo

U.S. DEPARTMENT OF THE INTERIOR

U.S. GEOLOGICAL SURVEY

Science for a changing world

CUBA CITY QUADRANGLE WISCONSIN - ILLINOIS 7.5-MINUTE SERIES

Produced by the United States Geological Survey North American Datum of 1983 (NAD83) World Geodetic System of 1984 (WGS84). Projection and 1 000-meter grid:Universal Transverse Mercator, Zone 15T This map is not a legal document. Boundaries may be generalized for this map scale. Private lands within government reservations may not be shown. Obtain permission before entering private lands.