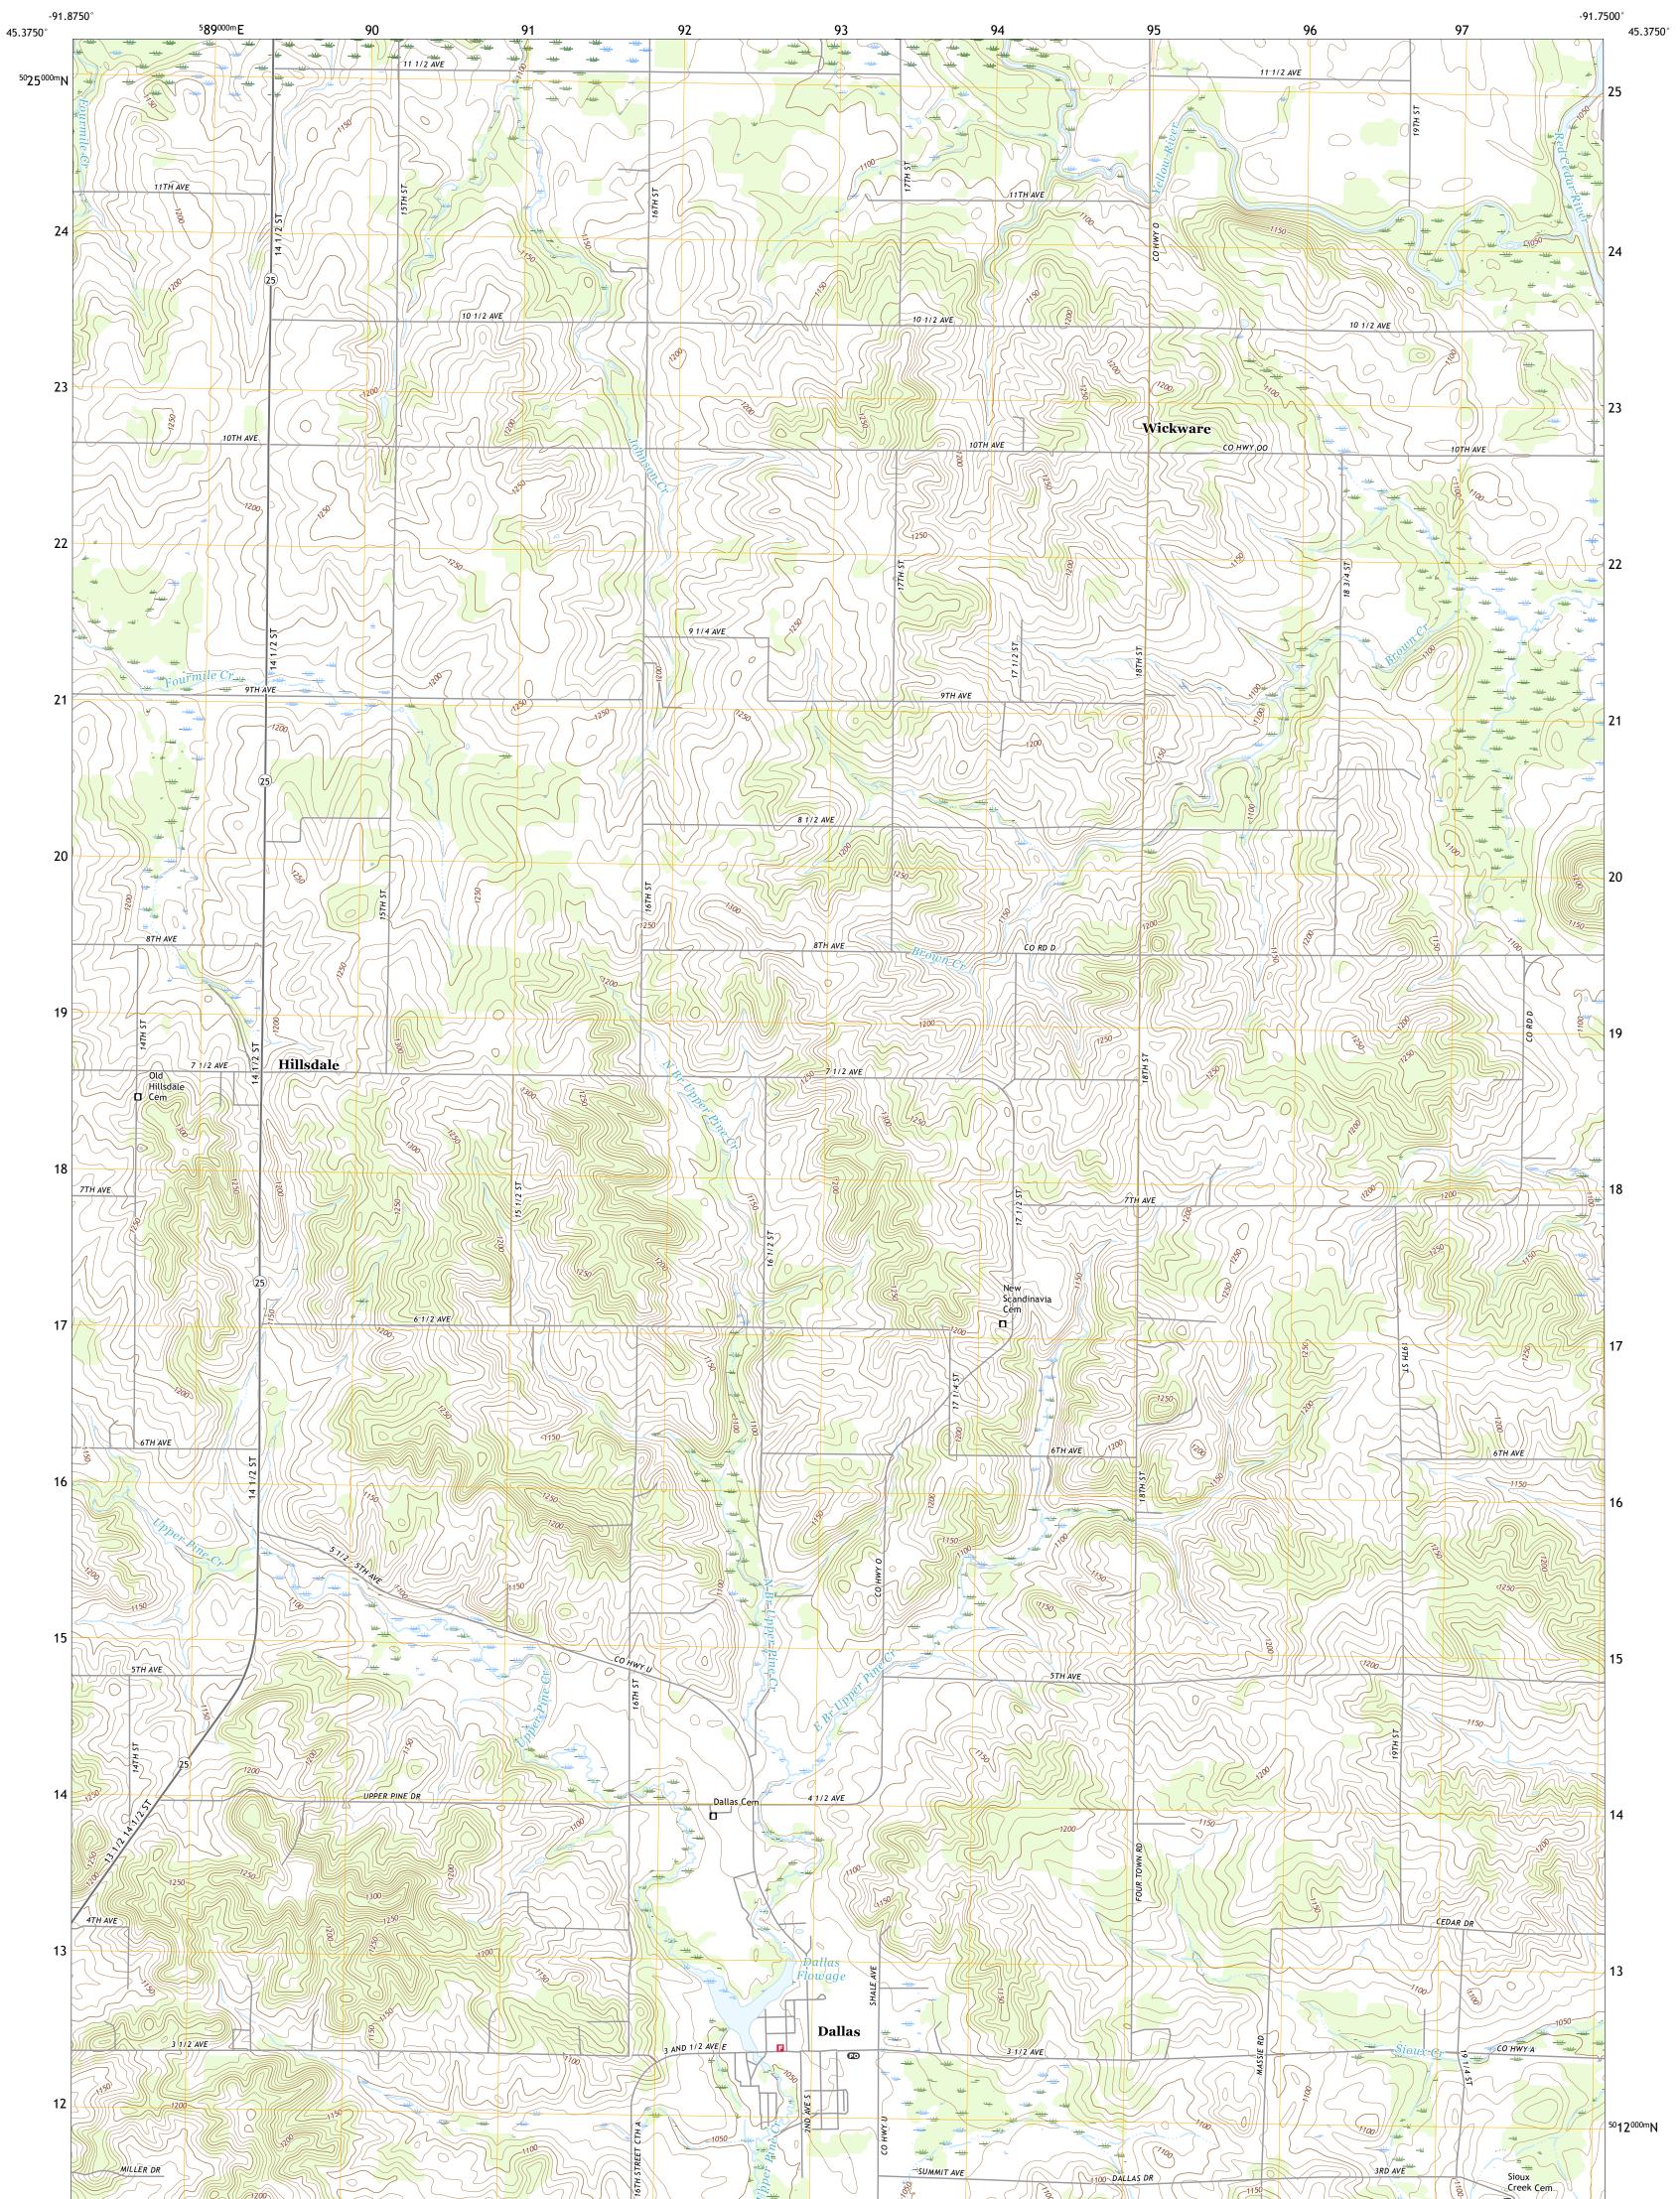

## U.S. DEPARTMENT OF THE INTERIOR U.S. GEOLOGICAL SURVEY

DALLAS QUADRANGLE WISCONSIN - BARRON COUNTY 7.5-MINUTE SERIES

Produced by the United States Geological Survey North American Datum of 1983 (NAD83) World Geodetic System of 1984 (WGS84). Projection and 1 000-meter grid:Universal Transverse Mercator, Zone 15T This map is not a legal document. Boundaries may be generalized for this map scale. Private lands within government reservations may not be shown. Obtain permission before entering private lands.