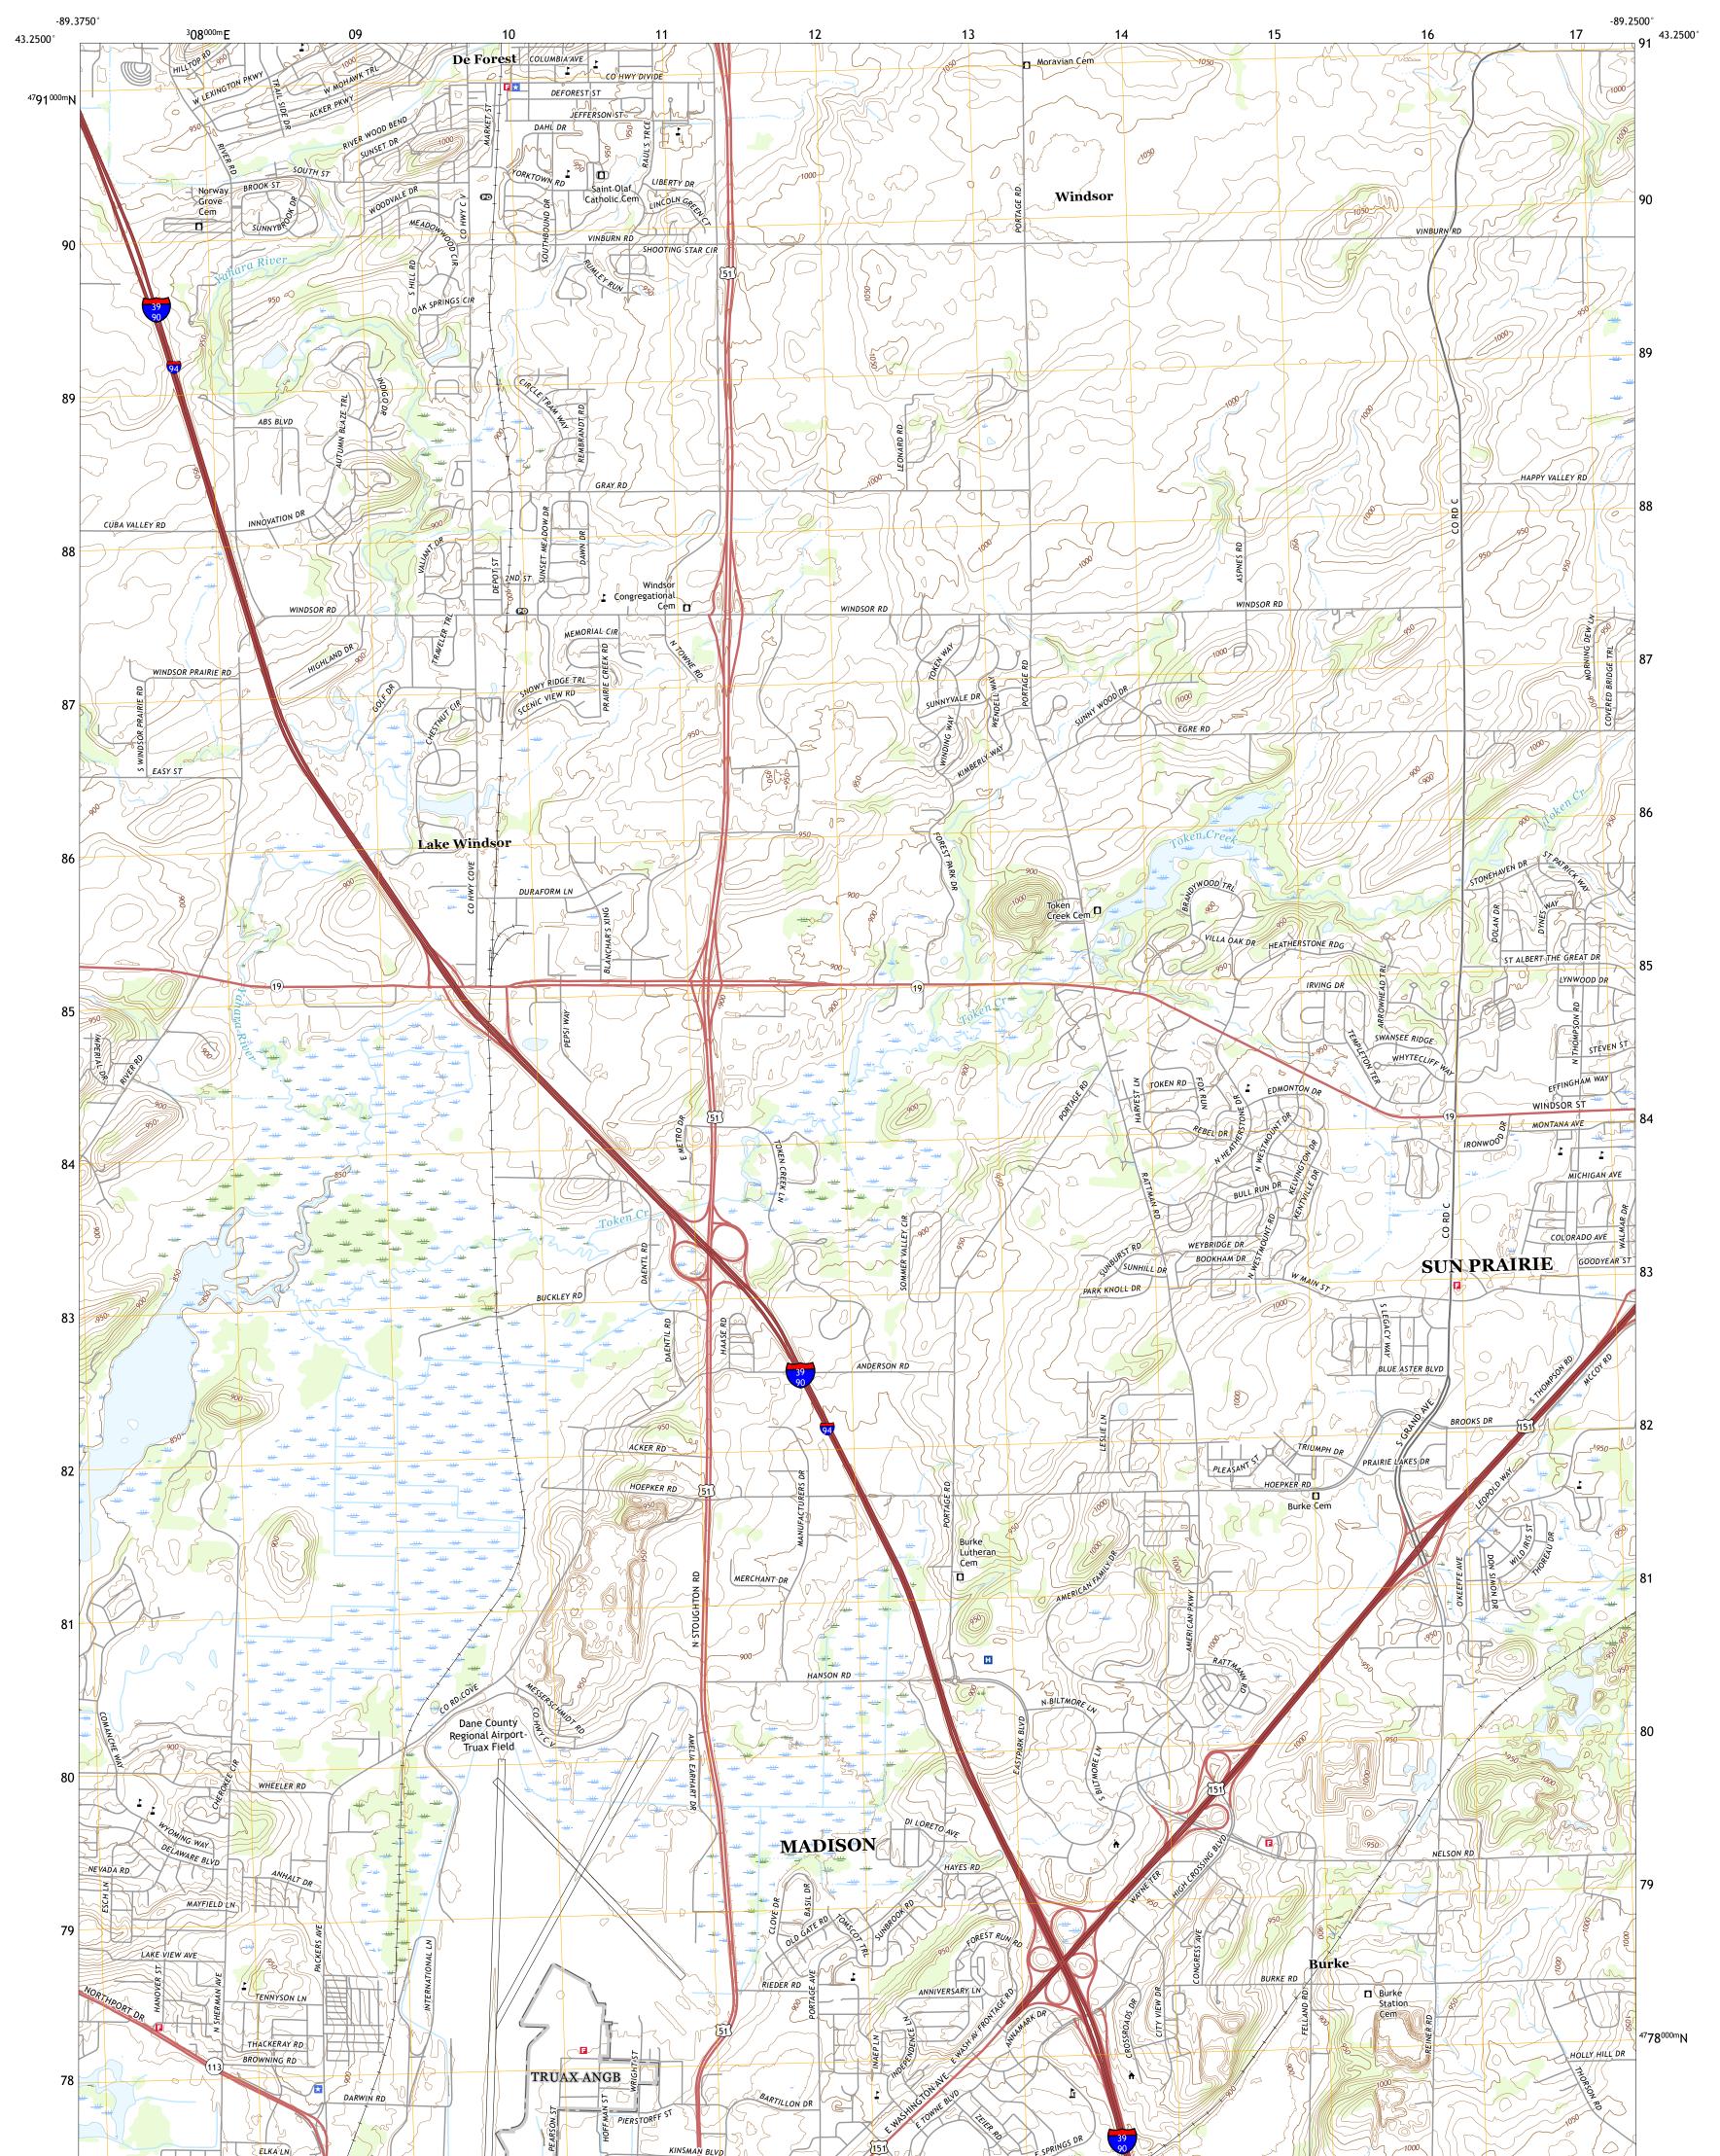

## U.S. DEPARTMENT OF THE INTERIOR U.S. GEOLOGICAL SURVEY

DE FOREST QUADRANGLE WISCONSIN - DANE COUNTY 7.5-MINUTE SERIES

Produced by the United States Geological Survey North American Datum of 1983 (NAD83) World Geodetic System of 1984 (WGS84). Projection and 1 000-meter grid:Universal Transverse Mercator, Zone 16T This map is not a legal document. Boundaries may be generalized for this map scale. Private lands within government reservations may not be shown. Obtain permission before entering private lands.