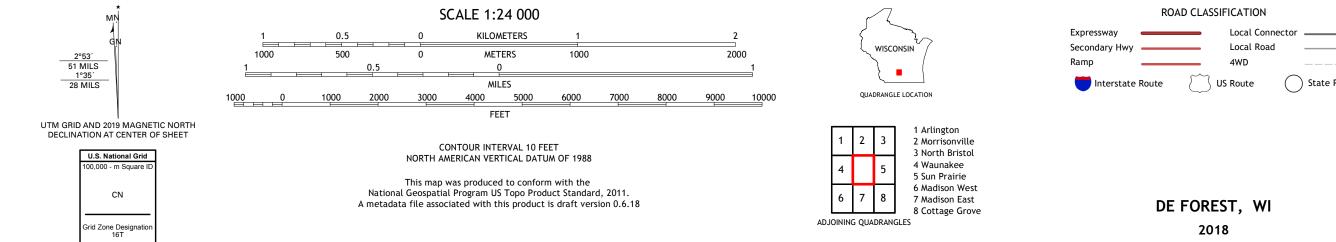

## U.S. DEPARTMENT OF THE INTERIOR U.S. GEOLOGICAL SURVEY

DE FOREST QUADRANGLE WISCONSIN - DANE COUNTY 7.5-MINUTE SERIES

Produced by the United States Geological Survey North American Datum of 1983 (NAD83) World Geodetic System of 1984 (WGS84). Projection and 1 000-meter grid:Universal Transverse Mercator, Zone 16T This map is not a legal document. Boundaries may be generalized for this map scale. Private lands within government reservations may not be shown. Obtain permission before entering private lands.

......NAIP, July 2017 - November 2017 .....U.S. Census Bureau, 2015 - 2018 .....GNIS, 1980 - 2018 Imagery... Roads..... Names..... Public Land Survey System..... 

## NSN. 7 6 4 3 0 1 6 4 0 3 1 0 1 NGA REF NO. US GSX 2 4 K 1 1 5 1 7

\_\_\_\_

State Route