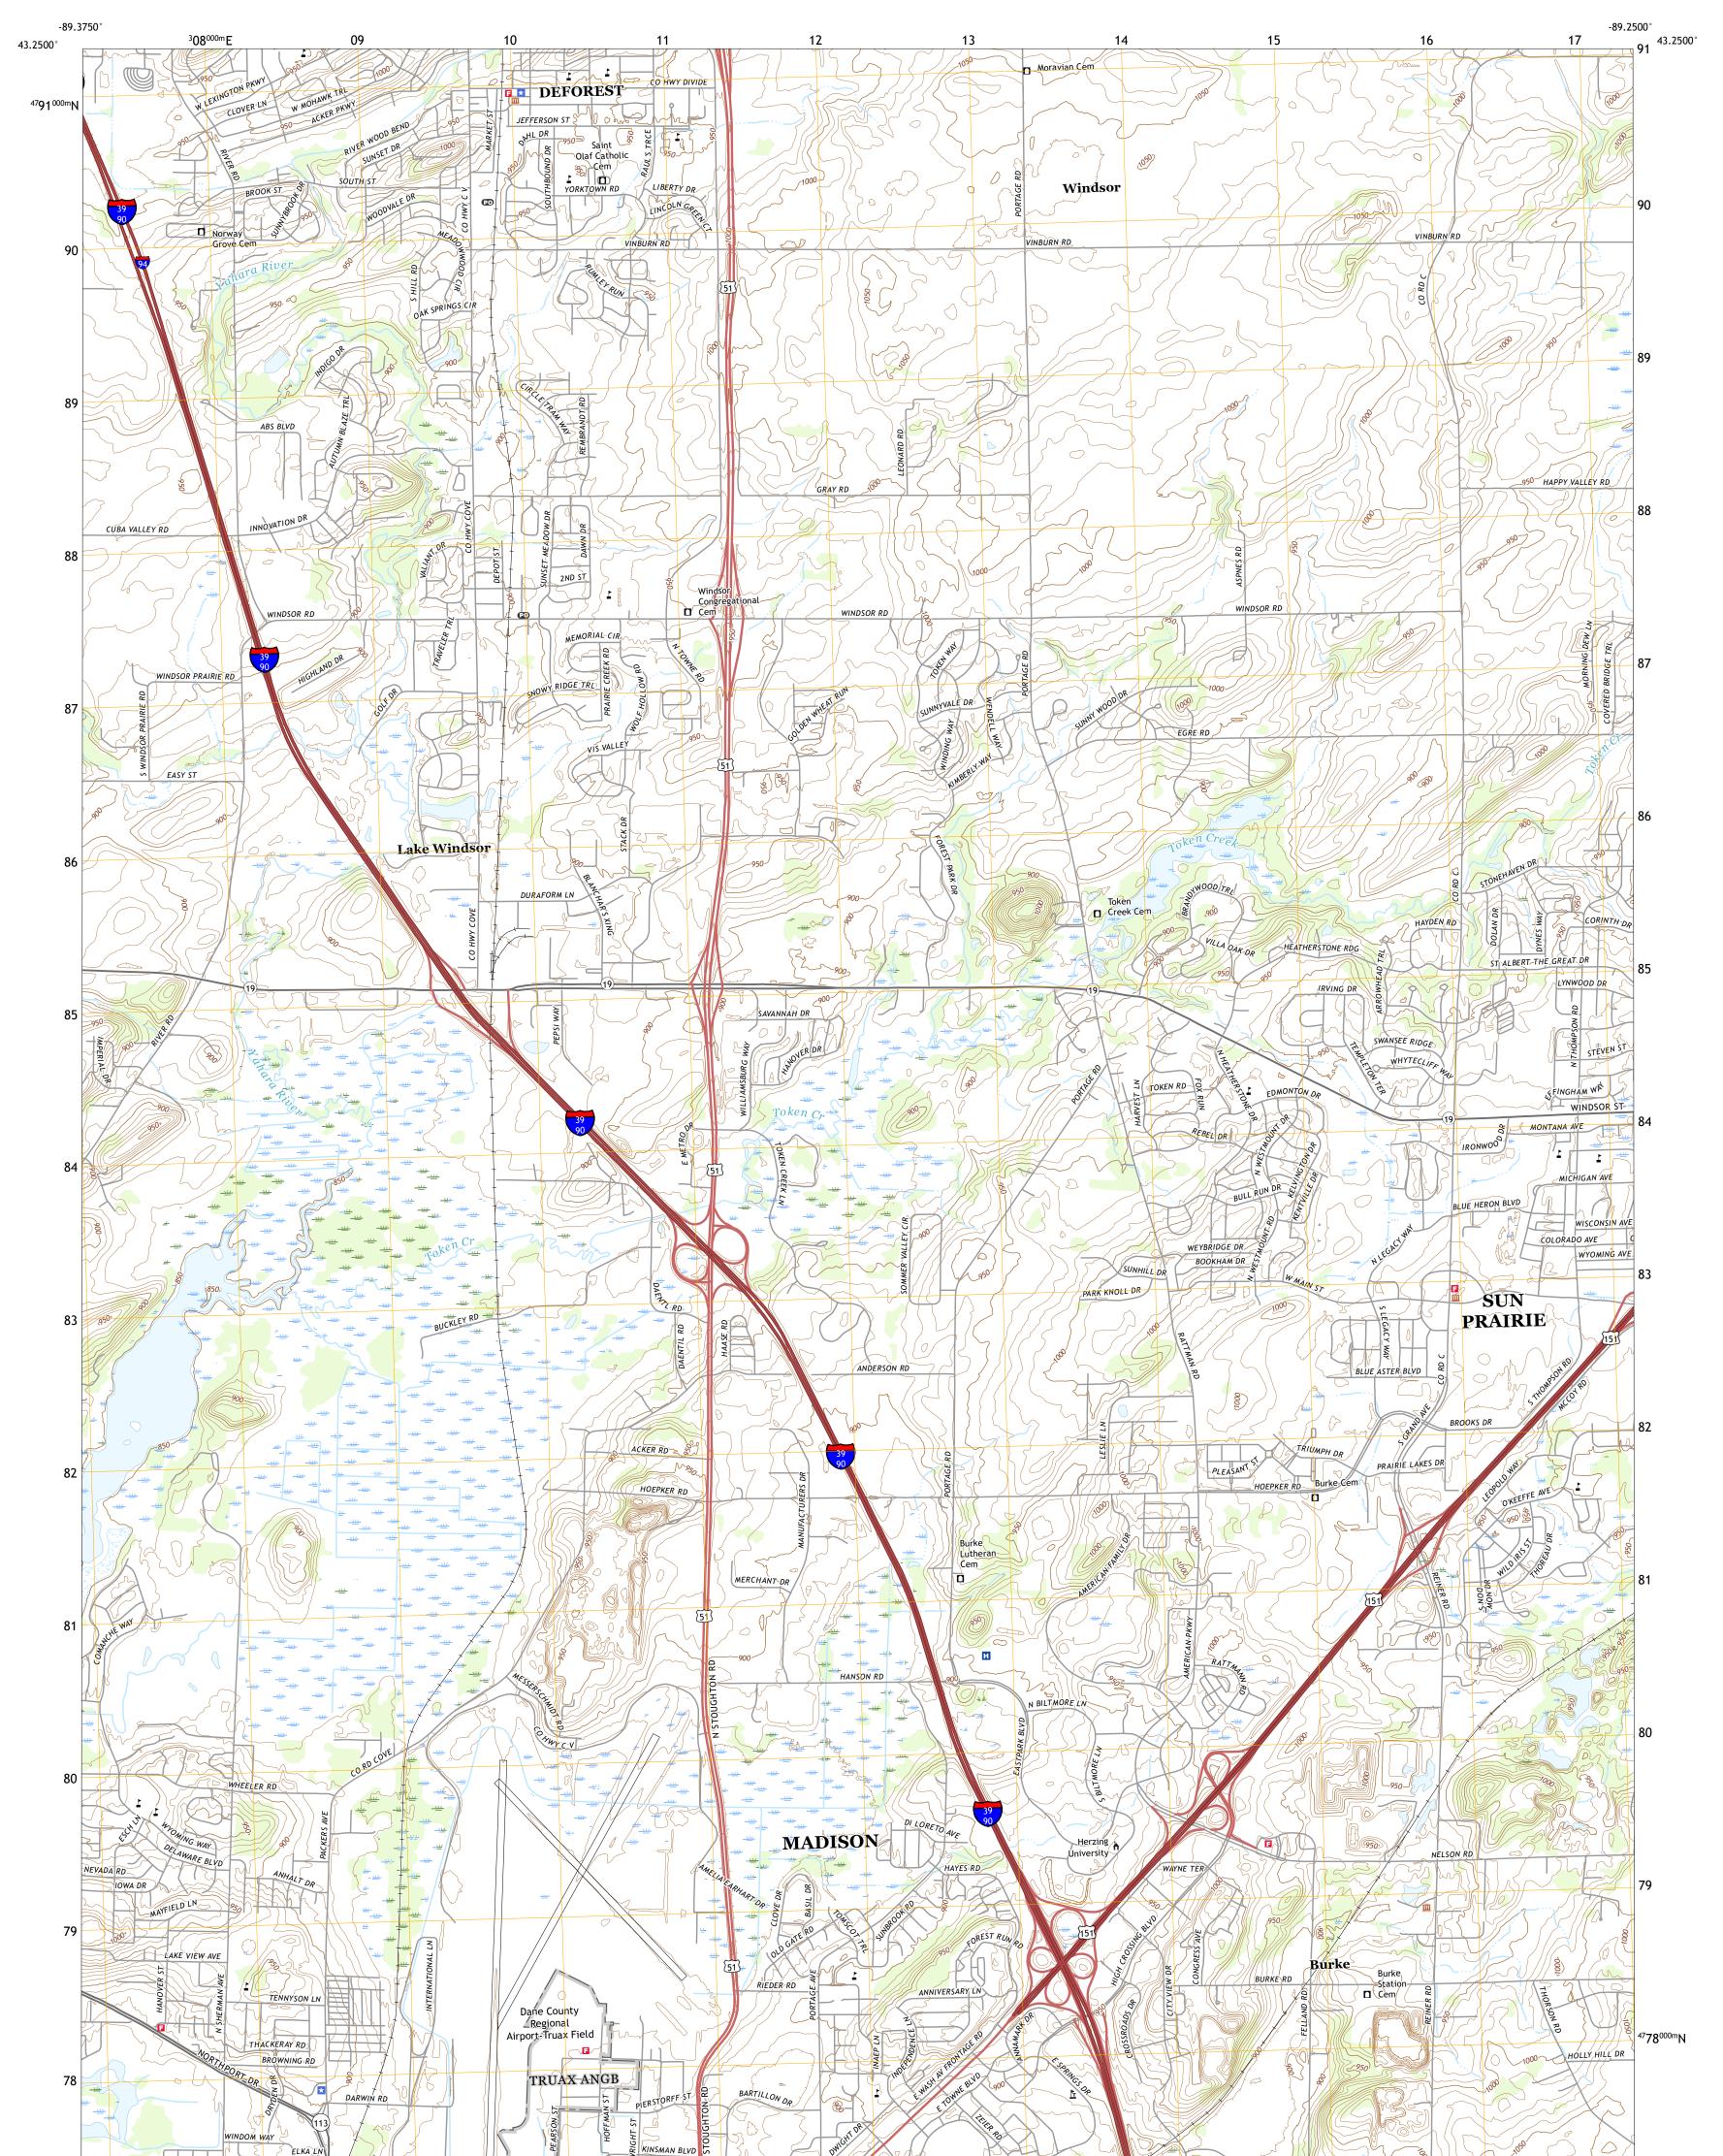

## U.S. DEPARTMENT OF THE INTERIOR U.S. GEOLOGICAL SURVEY

DE FOREST QUADRANGLE WISCONSIN - DANE COUNTY 7.5-MINUTE SERIES

Produced by the United States Geological Survey North American Datum of 1983 (NAD83) World Geodetic System of 1984 (WGS84). Projection and 1 000-meter grid: Universal Transverse Mercator, Zone 16T This map is not a legal document. Boundaries may be generalized for this map scale. Private lands within government reservations may not be shown. Obtain permission before entering private lands.