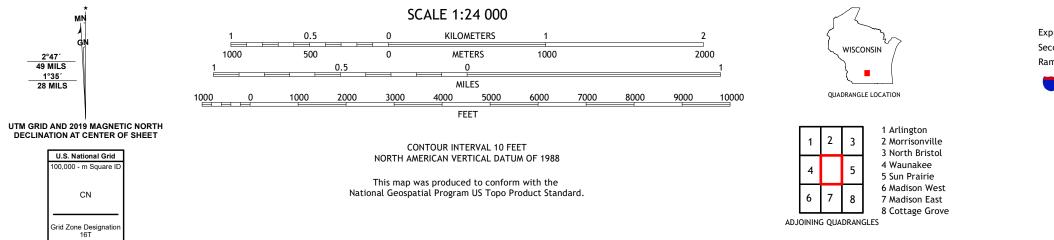

OR U.S. GEOLOGICAL SURVEY



DE FOREST QUADRANGLE WISCONSIN - DANE COUNTY 7.5-MINUTE SERIES





Produced by the United States Geological Survey North American Datum of 1983 (NAD83) World Geodetic System of 1984 (WGS84). Projection and 1 000-meter grid: Universal Transverse Mercator, Zone 16T This map is not a legal document. Boundaries may be generalized for this map scale. Private lands within government reservations may not be shown. Obtain permission before entering private lands.

lmagery..... Roads...... Names..... ......NAIP, October 2018 - October 2018 .....U.S. Census Bureau, 2015 - 2018 .....GNIS, 1980 - 2021 Public Land Survey System...... Public Land Survey System......BLM, 2017 - 2020 Wetlands......FWS National Wetlands Inventory 1980 - 2013

МŅ

2°47′ 49 MILS

1°35′ 28 MILS





DE FOREST, WI

2022